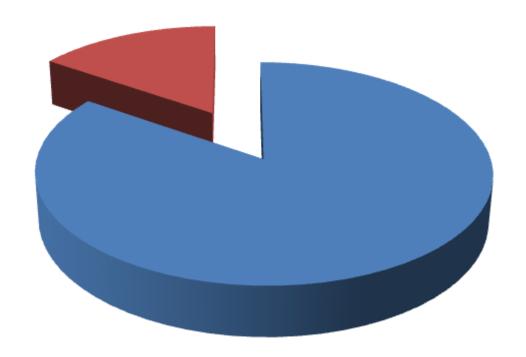

# **SOURCE OF FINANCE**

- **■** Entrepreneur's Contribution BDT 826,209 (84%)
- **GTT's Investment BDT 150,000 (16%)**
- Total Capital BDT 976,209

**Amount (BDT)** 