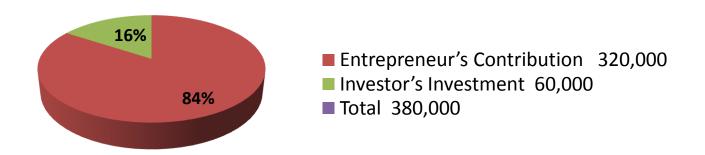

| Proposed Nobin Udyokta Business Info              |   |                                                                                                                                                                                                                                                                                                                                                                                                                                             |  |  |  |  |
|---------------------------------------------------|---|---------------------------------------------------------------------------------------------------------------------------------------------------------------------------------------------------------------------------------------------------------------------------------------------------------------------------------------------------------------------------------------------------------------------------------------------|--|--|--|--|
| Business Name                                     | : | SHAHIDA PALLI PHONE & GENERAL STORE                                                                                                                                                                                                                                                                                                                                                                                                         |  |  |  |  |
| Location                                          | : | Tartia baazar, Tangail                                                                                                                                                                                                                                                                                                                                                                                                                      |  |  |  |  |
| Total Investment in BDT                           | : | BDT 380000/-                                                                                                                                                                                                                                                                                                                                                                                                                                |  |  |  |  |
| Financing                                         | : | Self BDT 320000/- (from existing business) 84% Required Investment BDT 60000/- (as equity) 16%                                                                                                                                                                                                                                                                                                                                              |  |  |  |  |
| Present salary/drawings from business (estimates) | : | BDT 5,000                                                                                                                                                                                                                                                                                                                                                                                                                                   |  |  |  |  |
| Proposed Salary                                   | : | BDT 5,000                                                                                                                                                                                                                                                                                                                                                                                                                                   |  |  |  |  |
| Size of shop                                      | : | 15 ft x 10 ft= 150 sqft                                                                                                                                                                                                                                                                                                                                                                                                                     |  |  |  |  |
| Implementation                                    | : | <ul> <li>The business is planned to be scaled up by investment in existing goods like Cosmetics, Paste, Oil, Biscuit Chips etc</li> <li>Average 15 % gain on sales.</li> <li>The business is operating by entrepreneur. Existing no employees.</li> <li>One will be appointed after receiving equity money.</li> <li>The shop is rented.</li> <li>Collects goods from Tangail Korotia.</li> <li>Agreed grace period is 3 months.</li> </ul> |  |  |  |  |

|               | Investment Breakdown |            |          |     |            |        |          |  |
|---------------|----------------------|------------|----------|-----|------------|--------|----------|--|
|               | Exis                 | ting       | Proposed |     |            |        |          |  |
| Particulars   | Qty.                 | Unit Price | Amount   | Qty | Unit Price | Amount | Proposed |  |
|               |                      |            | (BDT)    |     |            | (BDT)  | Total    |  |
| Soft drinks   | 10                   | 600        | 6,000    | 0   | 0          | 0      | 6,000    |  |
| Soap          | 80                   | 60         | 4,800    | 1   | 10,000     | 10,000 | 14,800   |  |
| Oil           | 50                   | 175        | 8,750    | 1   | 10,000     | 10,000 | 18,750   |  |
| Face wash     | 1100                 | 110        | 121,000  | 0   | 0          | 0      | 121,000  |  |
| Powder lotion | 30                   | 115        | 3,450    | 0   | 0          | 0      | 3,450    |  |
| Biscuit       | 100                  | 165        | 16,500   | 0   | 0          | 0      | 16,500   |  |
| Chips         | 1                    | 1500       | 1,500    | 0   | 0          | 0      | 1,500    |  |
| Chanachur     | 1                    | 1500       | 1,500    | 0   | 0          | 0      | 1,500    |  |
| Others        | 1                    | 6500       | 6,500    | 1   | 10,000     | 10,000 | 16,500   |  |
| Security      | 1                    | 150000     | 150,000  | 0   | 0          | 0      | 150,000  |  |
| Cosmetics     | 0                    | 0          | 0        | 1   | 30,000     | 30,000 | 30,000   |  |
| Total         | 1374                 | 0          | 320,000  | 4   | 0          | 60,000 | 380,000  |  |