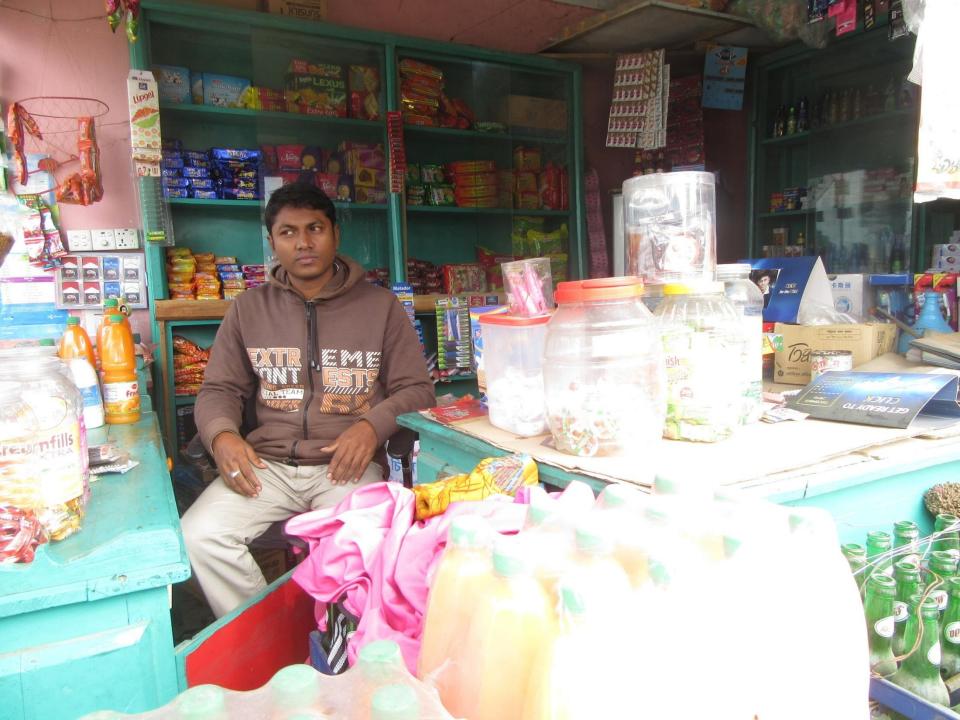

#### **Proposed NU Business Name: SHAHIDA PALLI PHONE & GENERAL STORE**

Project identification and prepared by: Forhad Hossain Tangail Sadar Unit, Tangail

Project verified by: Md Mizanur Rhaman Patowary

| Proposed Nobin Udyokta Business Info              |   |                                                                                                                                                                                                                                                                                                                                                                                                                                             |  |  |  |  |
|---------------------------------------------------|---|---------------------------------------------------------------------------------------------------------------------------------------------------------------------------------------------------------------------------------------------------------------------------------------------------------------------------------------------------------------------------------------------------------------------------------------------|--|--|--|--|
| Business Name                                     | : | SHAHIDA PALLI PHONE & GENERAL STORE                                                                                                                                                                                                                                                                                                                                                                                                         |  |  |  |  |
| Location                                          | : | Tartia baazar, Tangail                                                                                                                                                                                                                                                                                                                                                                                                                      |  |  |  |  |
| Total Investment in BDT                           | : | BDT 380000/-                                                                                                                                                                                                                                                                                                                                                                                                                                |  |  |  |  |
| Financing                                         | : | Self BDT 320000/- (from existing business) 84% Required Investment BDT 60000/- (as equity) 16%                                                                                                                                                                                                                                                                                                                                              |  |  |  |  |
| Present salary/drawings from business (estimates) | : | BDT 5,000                                                                                                                                                                                                                                                                                                                                                                                                                                   |  |  |  |  |
| Proposed Salary                                   | : | BDT 5,000                                                                                                                                                                                                                                                                                                                                                                                                                                   |  |  |  |  |
| Size of shop                                      | : | 15 ft x 10 ft= 150 sqft                                                                                                                                                                                                                                                                                                                                                                                                                     |  |  |  |  |
| Implementation                                    | : | <ul> <li>The business is planned to be scaled up by investment in existing goods like Cosmetics, Paste, Oil, Biscuit Chips etc</li> <li>Average 15 % gain on sales.</li> <li>The business is operating by entrepreneur. Existing no employees.</li> <li>One will be appointed after receiving equity money.</li> <li>The shop is rented.</li> <li>Collects goods from Tangail Korotia.</li> <li>Agreed grace period is 3 months.</li> </ul> |  |  |  |  |