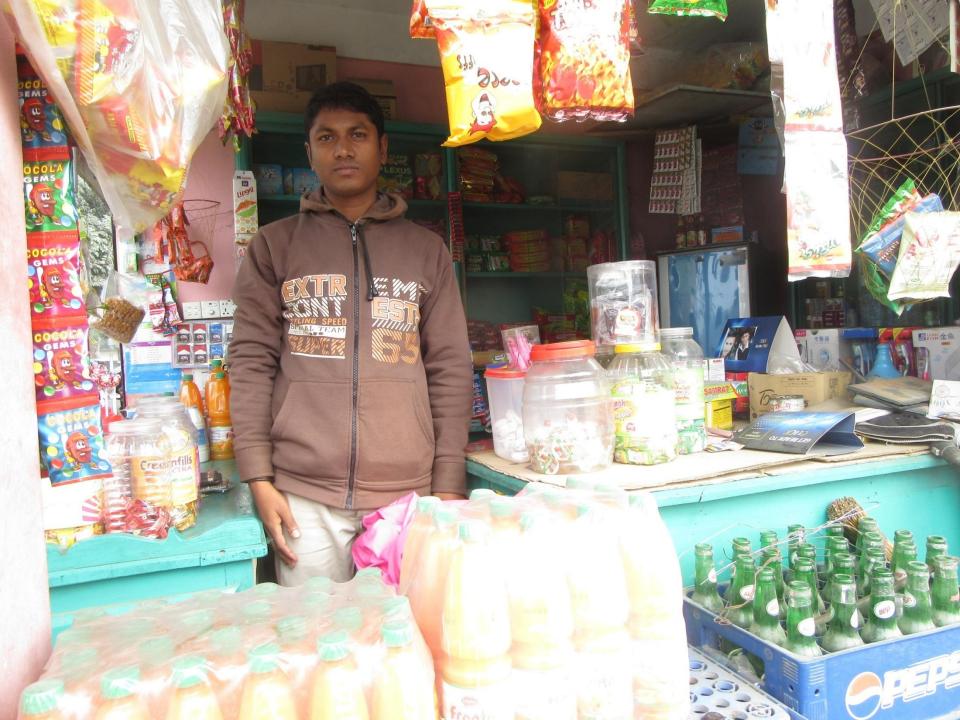

#### **Proposed NU Business Name: SHAHIDA PALLI PHONE & GENERAL STORE**

Project identification and prepared by: Forhad Hossain Tangail Sadar Unit, Tangail

Project verified by: Md Mizanur Rhaman Patowary

| Proposed Nobin Udyokta Business Info              |   |                                                                                                                                                                                                                                                                                                                                                                                                                                             |  |  |  |  |
|---------------------------------------------------|---|---------------------------------------------------------------------------------------------------------------------------------------------------------------------------------------------------------------------------------------------------------------------------------------------------------------------------------------------------------------------------------------------------------------------------------------------|--|--|--|--|
| Business Name                                     | : | SHAHIDA PALLI PHONE & GENERAL STORE                                                                                                                                                                                                                                                                                                                                                                                                         |  |  |  |  |
| Location                                          | : | Tartia baazar, Tangail                                                                                                                                                                                                                                                                                                                                                                                                                      |  |  |  |  |
| Total Investment in BDT                           | : | BDT 380000/-                                                                                                                                                                                                                                                                                                                                                                                                                                |  |  |  |  |
| Financing                                         | : | Self BDT 320000/- (from existing business) 84% Required Investment BDT 60000/- (as equity) 16%                                                                                                                                                                                                                                                                                                                                              |  |  |  |  |
| Present salary/drawings from business (estimates) | : | BDT 5,000                                                                                                                                                                                                                                                                                                                                                                                                                                   |  |  |  |  |
| Proposed Salary                                   | : | BDT 5,000                                                                                                                                                                                                                                                                                                                                                                                                                                   |  |  |  |  |
| Size of shop                                      | : | 15 ft x 10 ft= 150 sqft                                                                                                                                                                                                                                                                                                                                                                                                                     |  |  |  |  |
| Implementation                                    | : | <ul> <li>The business is planned to be scaled up by investment in existing goods like Cosmetics, Paste, Oil, Biscuit Chips etc</li> <li>Average 15 % gain on sales.</li> <li>The business is operating by entrepreneur. Existing no employees.</li> <li>One will be appointed after receiving equity money.</li> <li>The shop is rented.</li> <li>Collects goods from Tangail Korotia.</li> <li>Agreed grace period is 3 months.</li> </ul> |  |  |  |  |