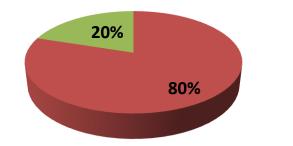

| Proposed Nobin Udyokta Business Info                    |   |                                                                                                                                                                                                                                                                                                                                                                                                                               |  |  |  |
|---------------------------------------------------------|---|-------------------------------------------------------------------------------------------------------------------------------------------------------------------------------------------------------------------------------------------------------------------------------------------------------------------------------------------------------------------------------------------------------------------------------|--|--|--|
| Business Name                                           | : | KOBITA TELECOM                                                                                                                                                                                                                                                                                                                                                                                                                |  |  |  |
| Location                                                | : | Tartia baazar, Tangail                                                                                                                                                                                                                                                                                                                                                                                                        |  |  |  |
| Total Investment in BDT                                 | : | BDT 400000/-                                                                                                                                                                                                                                                                                                                                                                                                                  |  |  |  |
| Financing                                               | : | Self BDT 320000/- (from existing business) 80%<br>Required Investment BDT 80000/- (as equity) 20%                                                                                                                                                                                                                                                                                                                             |  |  |  |
| Present salary/drawings<br>from business<br>(estimates) | : | BDT 5,000                                                                                                                                                                                                                                                                                                                                                                                                                     |  |  |  |
| Proposed Salary                                         | : | BDT 5,000                                                                                                                                                                                                                                                                                                                                                                                                                     |  |  |  |
| Size of shop                                            | : | 50 ft x 07 ft= 420 sqft                                                                                                                                                                                                                                                                                                                                                                                                       |  |  |  |
| Implementation                                          | : | <ul> <li>The business is planned to be scaled up by investment in existing goods like Mobile accessories &amp; Studio service</li> <li>Average 35% gain on sales.</li> <li>The business is operating by entrepreneur. Existing 0 employee.</li> <li>One will be appointed after receiving equity money.</li> <li>The shop is rented.</li> <li>Collects goods from Dhaka.</li> <li>Agreed grace period is 3 months.</li> </ul> |  |  |  |