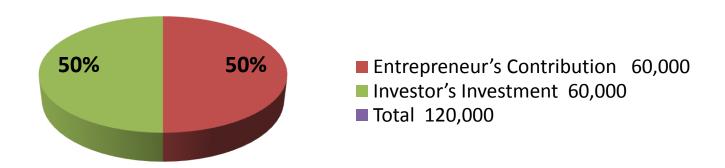

| Proposed Nobin Udyokta Business Info              |   |                                                                                                                                                                                                                                                                                                                                                                                                                           |  |  |
|---------------------------------------------------|---|---------------------------------------------------------------------------------------------------------------------------------------------------------------------------------------------------------------------------------------------------------------------------------------------------------------------------------------------------------------------------------------------------------------------------|--|--|
| Business Name                                     | : | BINA TELECOM & MOBILE SERVICING CENTRE                                                                                                                                                                                                                                                                                                                                                                                    |  |  |
| Location                                          | : | Tartia baazar, Tangail                                                                                                                                                                                                                                                                                                                                                                                                    |  |  |
| Total Investment in BDT                           | : | BDT 120000/-                                                                                                                                                                                                                                                                                                                                                                                                              |  |  |
| Financing                                         | : | Self BDT 60000/- (from existing business) 50% Required Investment BDT 60000/- (as equity) 50%                                                                                                                                                                                                                                                                                                                             |  |  |
| Present salary/drawings from business (estimates) | : | BDT 5,000                                                                                                                                                                                                                                                                                                                                                                                                                 |  |  |
| Proposed Salary                                   | : | BDT 5,000                                                                                                                                                                                                                                                                                                                                                                                                                 |  |  |
| Size of shop                                      | : | 15 ft x 10 ft= 150 sqft                                                                                                                                                                                                                                                                                                                                                                                                   |  |  |
| Implementation                                    | : | <ul> <li>The business is planned to be scaled up by investment in existing goods like Mobile accessories &amp; service.</li> <li>Average 20% gain on sales.</li> <li>The business is operating by entrepreneur. Existing no employee.</li> <li>One will be appointed after receiving equity money.</li> <li>The shop is rented.</li> <li>Collects goods from Tangail</li> <li>Agreed grace period is 3 months.</li> </ul> |  |  |