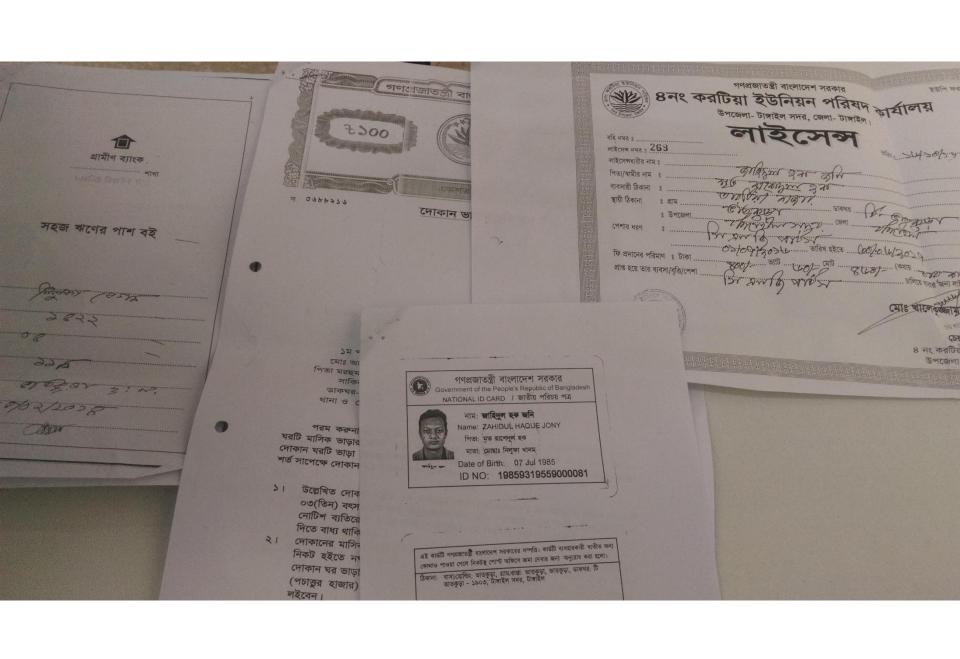

#### **Proposed NU Business Name: BHAI BHAI STORE**

Project identification and prepared by: MdJahidul Kamal Tangail Sadar Unit, Tangail

Project verified by: Md Mizanur Rhaman Patowary

| Brief Bio of The Proposed Nobin Udyokta                                                                                                         |       |                                                                                                                                                                                       |  |  |
|-------------------------------------------------------------------------------------------------------------------------------------------------|-------|---------------------------------------------------------------------------------------------------------------------------------------------------------------------------------------|--|--|
| Name                                                                                                                                            | :     | JAHIDUL HAQUE JONY                                                                                                                                                                    |  |  |
| Age                                                                                                                                             | :     | 07-07-1985 (32 Years)                                                                                                                                                                 |  |  |
| Education, till to date                                                                                                                         | :     | Class X                                                                                                                                                                               |  |  |
| Marital status                                                                                                                                  | :     | Married                                                                                                                                                                               |  |  |
| Children                                                                                                                                        | :     | Nil                                                                                                                                                                                   |  |  |
| No. of siblings:                                                                                                                                | :     | 02 Brothers 01 Sister                                                                                                                                                                 |  |  |
| Address                                                                                                                                         | :     | Vill: Vat Kura, P.O: Vat kura , P.S: Tangail , Dist: Tangail                                                                                                                          |  |  |
| Parent's and GB related Info (i) Who is GB member (ii) Mother's name (iii) Father's name (iv) GB member's info                                  | : : : | Mother Father  MST NILUFA KHANAM  LATE RASHEDUL HAQUE  Branch: Tartia, Centre: 11 (Female),  Member ID: 1522, Group No: 05  Member since: 03-04-2001 (15 Years)  First loan: BDT 5000 |  |  |
| Further Information: (v) Who pays GB loan installment (vi) Mobile lady (vii) Grameen Education Loan (viii) Any other loan like GB, BRAC ASA etc | :     | Existing loan: BDT Outstanding loan:  NA  No  No  No  No                                                                                                                              |  |  |