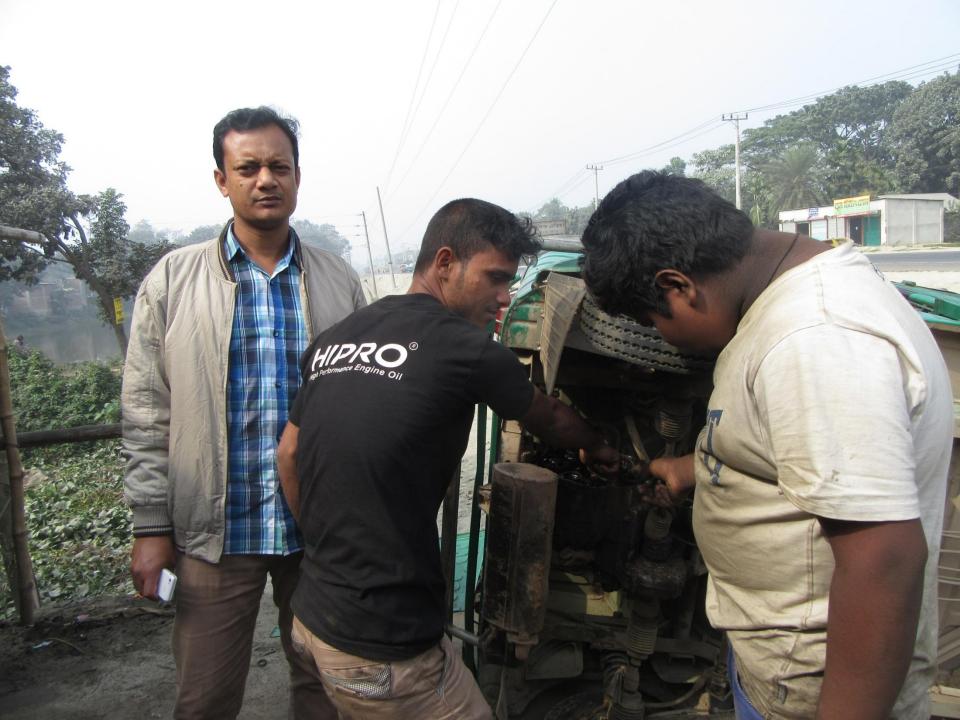

# Pictures

High Performance Engine Oil

MADE IN MALAYSIA

# বাঞ্চি অটো সার্ভিস

প্রোঃ মোঃ জাহিদুল হক (জনি)

তারোতিয়া স্লাক্র ঢাকা-টাঙ্গাইল রোড, টাঙ্গাইল। মোবা: ০১৭১৩ ৫৭২ ৯১৮