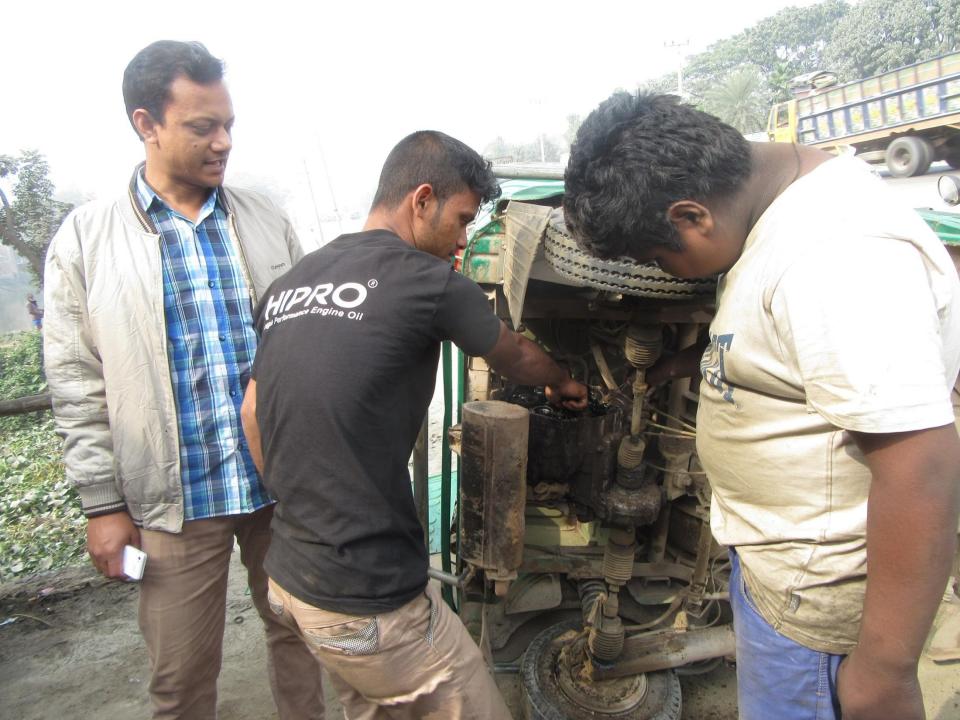

# Pictures

High Performance Engine Oil

MADE IN MALAYSIA

# বাঞ্চি অটো সার্ভিস

প্রোঃ মোঃ জাহিদুল হক (জনি)

তারোতিয়া স্লাক্র ঢাকা-টাঙ্গাইল রোড, টাঙ্গাইল। মোবা: ০১৭১৩ ৫৭২ ৯১৮