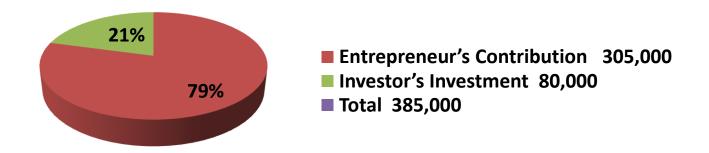

| Proposed Nobin Udyokta Business Info              |                                                                                                                                                                                                                                                                                                                               |                                                                                                |  |  |
|---------------------------------------------------|-------------------------------------------------------------------------------------------------------------------------------------------------------------------------------------------------------------------------------------------------------------------------------------------------------------------------------|------------------------------------------------------------------------------------------------|--|--|
| Business Name                                     | :                                                                                                                                                                                                                                                                                                                             | BHAI BHAI STORE                                                                                |  |  |
| Location                                          | :                                                                                                                                                                                                                                                                                                                             | Tartia baazar, Tangail                                                                         |  |  |
| Total Investment in BDT                           | :                                                                                                                                                                                                                                                                                                                             | BDT 385000/-                                                                                   |  |  |
| Financing                                         | :                                                                                                                                                                                                                                                                                                                             | Self BDT 305000/- (from existing business) 79% Required Investment BDT 80000/- (as equity) 21% |  |  |
| Present salary/drawings from business (estimates) | :                                                                                                                                                                                                                                                                                                                             | BDT 5,000                                                                                      |  |  |
| Proposed Salary                                   | :                                                                                                                                                                                                                                                                                                                             | BDT 5,000                                                                                      |  |  |
| Size of shop                                      | :                                                                                                                                                                                                                                                                                                                             | 60 ft x 07 ft= 420 sqft                                                                        |  |  |
| Implementation                                    | : The business is planned to be scaled up by investment existing goods like Mobil, CNG Parts.  Average 17% gain on sales.  The business is operating by entrepreneur. Exit employees.  One will be appointed after receiving equity money.  The shop is rented.  Collects goods from Dhaka.  Agreed grace period is 3 months. |                                                                                                |  |  |

| i |            | Ducal |    |     |
|---|------------|-------|----|-----|
|   | Investment | Brea  | KO | own |

|             | Exis | sting      | Proposed |     |            |        |          |
|-------------|------|------------|----------|-----|------------|--------|----------|
| Particulars | Qty. | Unit Price | Amount   | Qty | Unit Price | Amount | Proposed |
|             |      |            | (BDT)    |     |            | (BDT)  | Total    |
| Mobil       | 2    | 35000      | 70,000   | 1   | 50,000     | 50,000 | 120,000  |
| CNG parts   | 1    | 150000     | 150,000  | 1   | 30,000     | 30,000 | 180,000  |
| Security    | 1    | 85000      | 85,000   | 0   | 0          | 0      | 85,000   |
| Total       | 4    | 0          | 305,000  | 2   | 0          | 80,000 | 385,000  |