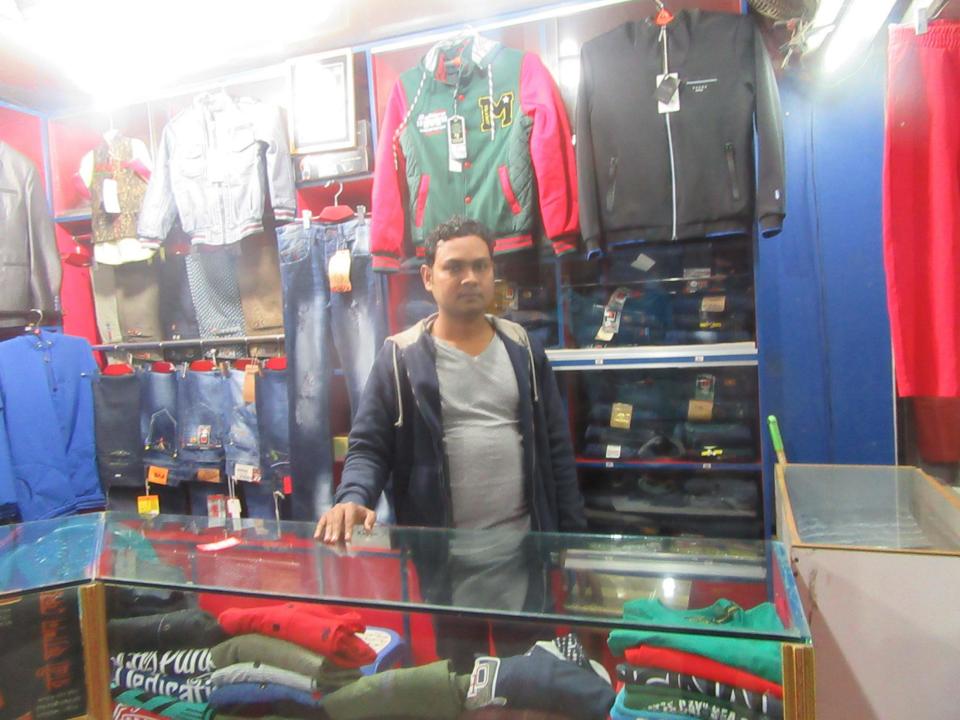

| Proposed Nobin Udyokta Business Info                 |   |                                                                                                                                                                                                                                                                                                                                                                  |  |  |  |
|------------------------------------------------------|---|------------------------------------------------------------------------------------------------------------------------------------------------------------------------------------------------------------------------------------------------------------------------------------------------------------------------------------------------------------------|--|--|--|
| Business Name                                        | : | RATRI FASNION FAIR                                                                                                                                                                                                                                                                                                                                               |  |  |  |
| Location                                             | : | Kaliakair Bazar, Gazipur.                                                                                                                                                                                                                                                                                                                                        |  |  |  |
| Total Investment in BDT                              | : | BDT 6.36,000/-                                                                                                                                                                                                                                                                                                                                                   |  |  |  |
| Financing                                            | : | Self BDT 5,36,000/- (from existing business) 84%                                                                                                                                                                                                                                                                                                                 |  |  |  |
|                                                      |   | Required Investment BDT 1,00,000/- (as equity) 16 %                                                                                                                                                                                                                                                                                                              |  |  |  |
| Present salary/drawings<br>from business (estimates) | : | BDT 5,000                                                                                                                                                                                                                                                                                                                                                        |  |  |  |
| Proposed Salary                                      | : | BDT 5,000                                                                                                                                                                                                                                                                                                                                                        |  |  |  |
| Size of shop                                         | : | 10 ft x 10 ft= 100 square ft                                                                                                                                                                                                                                                                                                                                     |  |  |  |
| Security of the shop                                 | : | : 2,00,000                                                                                                                                                                                                                                                                                                                                                       |  |  |  |
| Implementation                                       |   | <ul> <li>The business is planned to be scaled up by investment in existing goods like; shart,pant,jakat,gazgi, etc.</li> <li>Average 15% gain on sales.</li> <li>The business is operating by entrepreneur.</li> <li>Existing no employee.</li> <li>The shop is rented.</li> <li>Collects goods from Dhaka.</li> <li>Agreed grace period is 3 months.</li> </ul> |  |  |  |