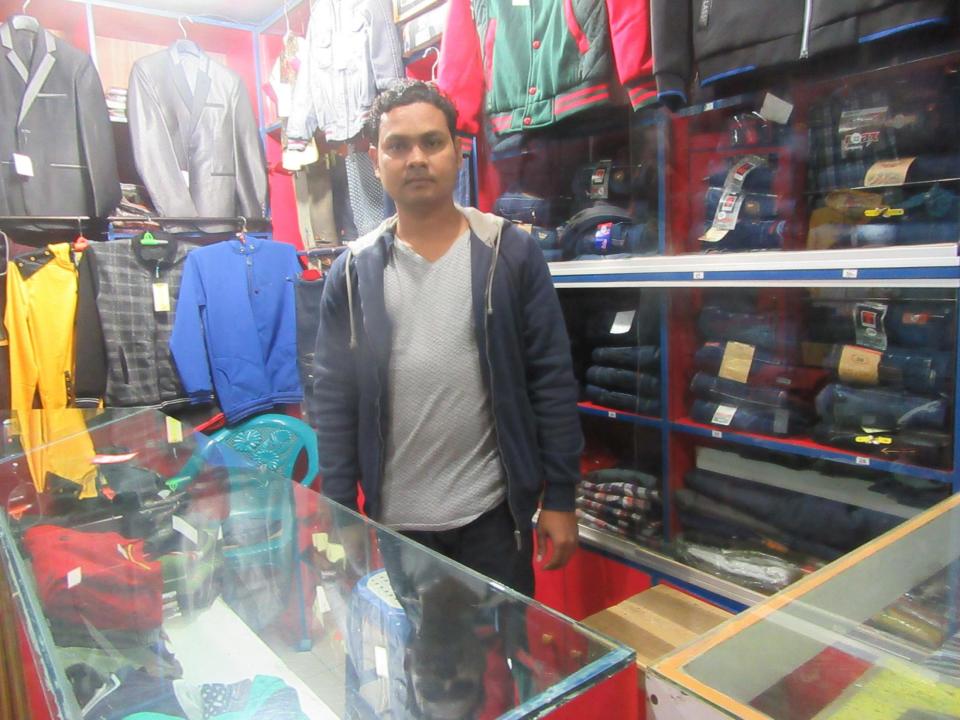

| Proposed Nobin Udyokta Business Info                 |   |                                                                                                                                                                                                                                                                                                                                                                  |  |  |  |
|------------------------------------------------------|---|------------------------------------------------------------------------------------------------------------------------------------------------------------------------------------------------------------------------------------------------------------------------------------------------------------------------------------------------------------------|--|--|--|
| Business Name                                        | : | RATRI FASNION FAIR                                                                                                                                                                                                                                                                                                                                               |  |  |  |
| Location                                             | : | Kaliakair Bazar, Gazipur.                                                                                                                                                                                                                                                                                                                                        |  |  |  |
| Total Investment in BDT                              | : | BDT 6.36,000/-                                                                                                                                                                                                                                                                                                                                                   |  |  |  |
| Financing                                            | : | Self BDT 5,36,000/- (from existing business) 84%                                                                                                                                                                                                                                                                                                                 |  |  |  |
|                                                      |   | Required Investment BDT 1,00,000/- (as equity) 16 %                                                                                                                                                                                                                                                                                                              |  |  |  |
| Present salary/drawings<br>from business (estimates) | : | BDT 5,000                                                                                                                                                                                                                                                                                                                                                        |  |  |  |
| Proposed Salary                                      | : | BDT 5,000                                                                                                                                                                                                                                                                                                                                                        |  |  |  |
| Size of shop                                         | : | 10 ft x 10 ft= 100 square ft                                                                                                                                                                                                                                                                                                                                     |  |  |  |
| Security of the shop                                 | : | : 2,00,000                                                                                                                                                                                                                                                                                                                                                       |  |  |  |
| Implementation                                       |   | <ul> <li>The business is planned to be scaled up by investment in existing goods like; shart,pant,jakat,gazgi, etc.</li> <li>Average 15% gain on sales.</li> <li>The business is operating by entrepreneur.</li> <li>Existing no employee.</li> <li>The shop is rented.</li> <li>Collects goods from Dhaka.</li> <li>Agreed grace period is 3 months.</li> </ul> |  |  |  |