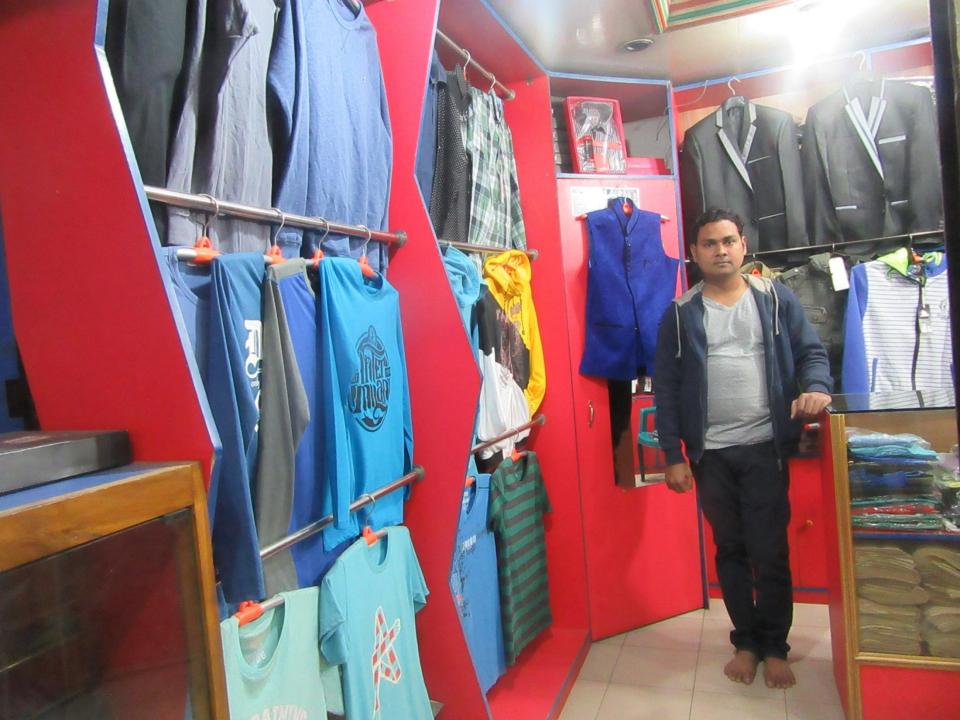

| Proposed Nobin Udyokta Business Info                 |   |                                                                                                                                                                                                                                                                                                                                                                  |  |  |  |
|------------------------------------------------------|---|------------------------------------------------------------------------------------------------------------------------------------------------------------------------------------------------------------------------------------------------------------------------------------------------------------------------------------------------------------------|--|--|--|
| Business Name                                        | : | RATRI FASNION FAIR                                                                                                                                                                                                                                                                                                                                               |  |  |  |
| Location                                             | : | Kaliakair Bazar, Gazipur.                                                                                                                                                                                                                                                                                                                                        |  |  |  |
| Total Investment in BDT                              | : | BDT 6.36,000/-                                                                                                                                                                                                                                                                                                                                                   |  |  |  |
| Financing                                            | : | Self BDT 5,36,000/- (from existing business) 84%                                                                                                                                                                                                                                                                                                                 |  |  |  |
|                                                      |   | Required Investment BDT 1,00,000/- (as equity) 16 %                                                                                                                                                                                                                                                                                                              |  |  |  |
| Present salary/drawings<br>from business (estimates) | : | BDT 5,000                                                                                                                                                                                                                                                                                                                                                        |  |  |  |
| Proposed Salary                                      | : | BDT 5,000                                                                                                                                                                                                                                                                                                                                                        |  |  |  |
| Size of shop                                         | : | 10 ft x 10 ft= 100 square ft                                                                                                                                                                                                                                                                                                                                     |  |  |  |
| Security of the shop                                 | : | : 2,00,000                                                                                                                                                                                                                                                                                                                                                       |  |  |  |
| Implementation                                       |   | <ul> <li>The business is planned to be scaled up by investment in existing goods like; shart,pant,jakat,gazgi, etc.</li> <li>Average 15% gain on sales.</li> <li>The business is operating by entrepreneur.</li> <li>Existing no employee.</li> <li>The shop is rented.</li> <li>Collects goods from Dhaka.</li> <li>Agreed grace period is 3 months.</li> </ul> |  |  |  |