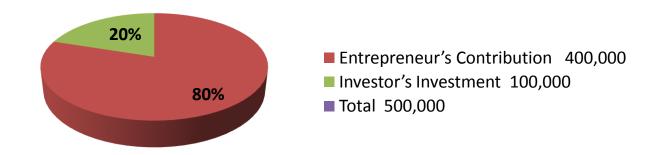

| Investment Breakdown |     |          |          |    |          |          |  |
|----------------------|-----|----------|----------|----|----------|----------|--|
| Particulars          | Q   | Unit (P) | Existing | Q  | Proposed | Proposed |  |
|                      |     |          |          |    |          | Total    |  |
| Pant                 | 110 | 500      | 55,000   | 60 | 30,000   | 85,000   |  |
| Shart                | 62  | 500      | 31,000   | 30 | 15,000   | 46,000   |  |
| Blazar               | 14  | 1500     | 21,000   |    | 0        | 21,000   |  |
| Gazngi               | 180 | 250      | 45,000   | 70 | 17,500   | 62,500   |  |
| Jakat                | 40  | 1200     | 48,000   |    | 0        | 48,000   |  |
| Soto Shart           | 0   | 500      | 0        | 40 | 20,000   | 20,000   |  |
| Security             | 0   | 0        | 200,000  | 0  | 0        | 200,000  |  |
| Others               | 0   | 0        |          | 0  | 17,500   | 17,500   |  |
| Total                |     |          | 400,000  |    | 100,000  | 500,000  |  |