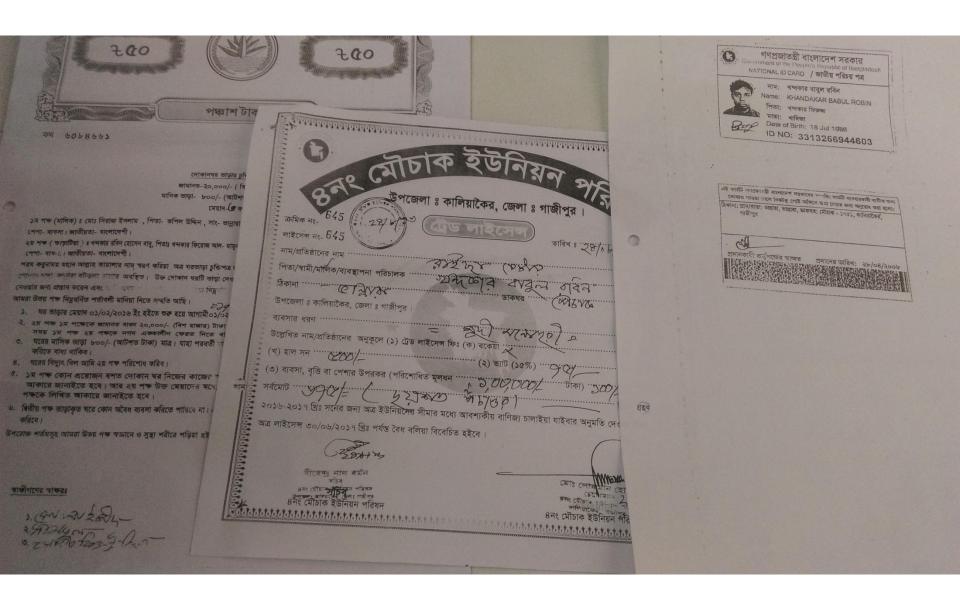

| Brief Bio of The Proposed Nobin Udyokta                                                                                                                        |       |                                                                                                                                                                                                                                |  |  |
|----------------------------------------------------------------------------------------------------------------------------------------------------------------|-------|--------------------------------------------------------------------------------------------------------------------------------------------------------------------------------------------------------------------------------|--|--|
| Name                                                                                                                                                           | :     | MD: KHANDAKAR BABUL ROBIN                                                                                                                                                                                                      |  |  |
| Age                                                                                                                                                            | :     | 18/07/1986 (31 Y <i>ears)</i>                                                                                                                                                                                                  |  |  |
| Education, till to date                                                                                                                                        | •     | Class Eight                                                                                                                                                                                                                    |  |  |
| Marital status                                                                                                                                                 | :     | Married                                                                                                                                                                                                                        |  |  |
| Children                                                                                                                                                       | :     | 1 Doughter                                                                                                                                                                                                                     |  |  |
| No. of siblings:                                                                                                                                               | :     | 1 Brother, 2 Sisters.                                                                                                                                                                                                          |  |  |
| Address                                                                                                                                                        | :     | Vill: Vannara P.O: Mouchak P.S: Kaliakair, Dist: Gazipur.                                                                                                                                                                      |  |  |
| Parent's and GB related Info<br>(i) Who is GB member<br>(ii) Mother's name<br>(iii) Father's name<br>(iv) GB member's info                                     |       | Mother Father<br><b>KHADIJA BEGUM</b><br><b>MD. KHONDOKER FEROS</b><br>Branch: Mouchak kaliakair , Centre # 66 (Female),<br>Member ID: 8595/1, Group No: 01<br>Member since: 11/06/1995 (22 Years)<br>First Ioan: BDT 5,000 /- |  |  |
| Further Information:<br>(v) Who pays GB loan installment<br>(vi) Mobile lady<br>(vii) Grameen Education Loan<br>(viii) Any other loan like GB,<br>BRAC ASA etc | : : : | Last loan :20,000<br>Outstanding loan: nill<br>Brother<br>No<br>No                                                                                                                                                             |  |  |

### BRIEF BIO OF THE PROPOSED NOBIN UDYOKTA (CONT...)

| Present<br>Occupation(Besides own<br>business, i.e., persuading<br>further studies, other<br>business etc.) | : | Nil                                                         |
|-------------------------------------------------------------------------------------------------------------|---|-------------------------------------------------------------|
| Business Experiences and                                                                                    | : | 10 years experience in running business.                    |
| Training Info                                                                                               | : | He has no training                                          |
| Other Own/Family Sources of Income                                                                          | : | None                                                        |
| Other Own/Family Sources of Liabilities                                                                     |   | None                                                        |
| Entrepreneur Contact No.                                                                                    | : | 01986-002059                                                |
| Family's Contact No.                                                                                        | : | 01714-530826                                                |
| NU Project<br>Source/Reference                                                                              | : | Grameen Shakti Samajik Byabosha Ltd. Kaliakor Unit Gazipur. |