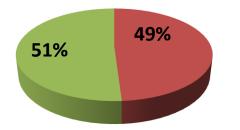

| Proposed Nobin Udyokta Business Info                 |   |                                                                                                                                                                                                                                                                                                                                                                      |  |  |
|------------------------------------------------------|---|----------------------------------------------------------------------------------------------------------------------------------------------------------------------------------------------------------------------------------------------------------------------------------------------------------------------------------------------------------------------|--|--|
| Business Name                                        | : | RAISA STORE                                                                                                                                                                                                                                                                                                                                                          |  |  |
| Location                                             | : | Vannara Bazar ,Kaliakair, Gazipur.                                                                                                                                                                                                                                                                                                                                   |  |  |
| Total Investment in BDT                              | : | BDT 95,000/-                                                                                                                                                                                                                                                                                                                                                         |  |  |
| Financing                                            | : | Self BDT 45,000/- (from existing business) 49%                                                                                                                                                                                                                                                                                                                       |  |  |
|                                                      |   | Required Investment BDT 50,000/- (as equity) 51%                                                                                                                                                                                                                                                                                                                     |  |  |
| Present salary/drawings<br>from business (estimates) | : | BDT 5,000                                                                                                                                                                                                                                                                                                                                                            |  |  |
| Proposed Salary                                      | : | BDT 5,000                                                                                                                                                                                                                                                                                                                                                            |  |  |
| Size of shop                                         | : | 6 ft x 12 ft= 72 square ft                                                                                                                                                                                                                                                                                                                                           |  |  |
| Security of the shop                                 | : | : 20,000                                                                                                                                                                                                                                                                                                                                                             |  |  |
| Implementation                                       | : | <ul> <li>The business is planned to be scaled up by investment in existing goods like;Soft drinks,light,milk,tea etc.</li> <li>Average 20% gain on sales.</li> <li>The business is operating by entrepreneur.</li> <li>Existing no employee.</li> <li>The shop is Rented.</li> <li>Collects goods from Company.</li> <li>Agreed grace period is 3 months.</li> </ul> |  |  |