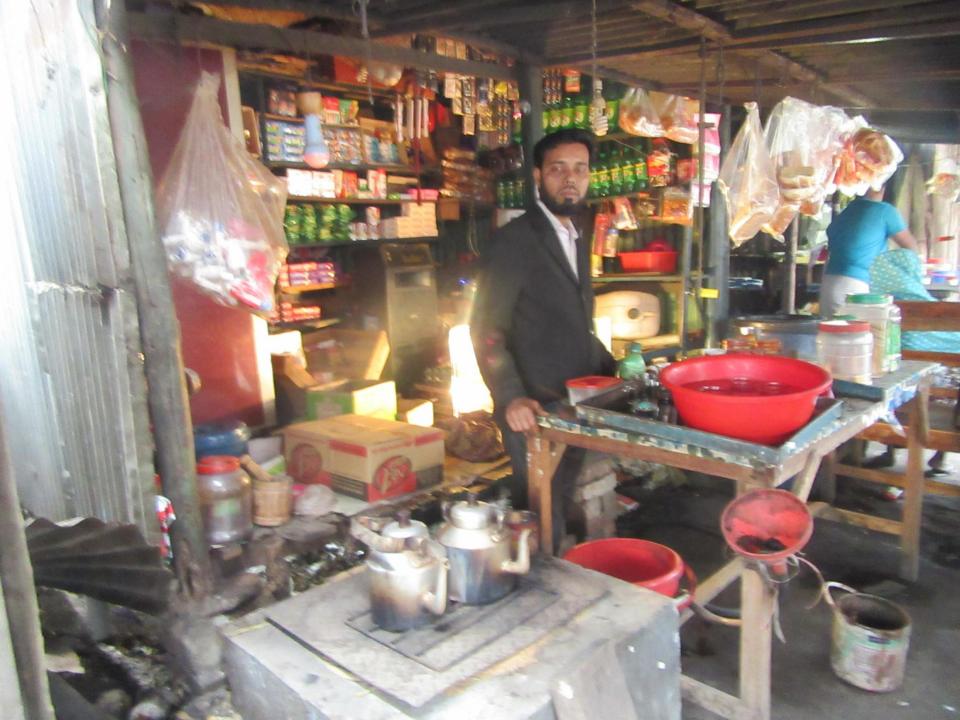

| Proposed Nobin Udyokta Business Info                 |   |                                                                                                                                                                                                                                                                                                                                                                      |  |  |
|------------------------------------------------------|---|----------------------------------------------------------------------------------------------------------------------------------------------------------------------------------------------------------------------------------------------------------------------------------------------------------------------------------------------------------------------|--|--|
| Business Name                                        | : | RAISA STORE                                                                                                                                                                                                                                                                                                                                                          |  |  |
| Location                                             | : | Vannara Bazar ,Kaliakair, Gazipur.                                                                                                                                                                                                                                                                                                                                   |  |  |
| Total Investment in BDT                              | : | BDT 95,000/-                                                                                                                                                                                                                                                                                                                                                         |  |  |
| Financing                                            | : | Self BDT 45,000/- (from existing business) 49%                                                                                                                                                                                                                                                                                                                       |  |  |
|                                                      |   | Required Investment BDT 50,000/- (as equity) 51%                                                                                                                                                                                                                                                                                                                     |  |  |
| Present salary/drawings<br>from business (estimates) | : | BDT 5,000                                                                                                                                                                                                                                                                                                                                                            |  |  |
| Proposed Salary                                      | : | BDT 5,000                                                                                                                                                                                                                                                                                                                                                            |  |  |
| Size of shop                                         | : | 6 ft x 12 ft= 72 square ft                                                                                                                                                                                                                                                                                                                                           |  |  |
| Security of the shop                                 | : | : 20,000                                                                                                                                                                                                                                                                                                                                                             |  |  |
| Implementation                                       | : | <ul> <li>The business is planned to be scaled up by investment in existing goods like;Soft drinks,light,milk,tea etc.</li> <li>Average 20% gain on sales.</li> <li>The business is operating by entrepreneur.</li> <li>Existing no employee.</li> <li>The shop is Rented.</li> <li>Collects goods from Company.</li> <li>Agreed grace period is 3 months.</li> </ul> |  |  |