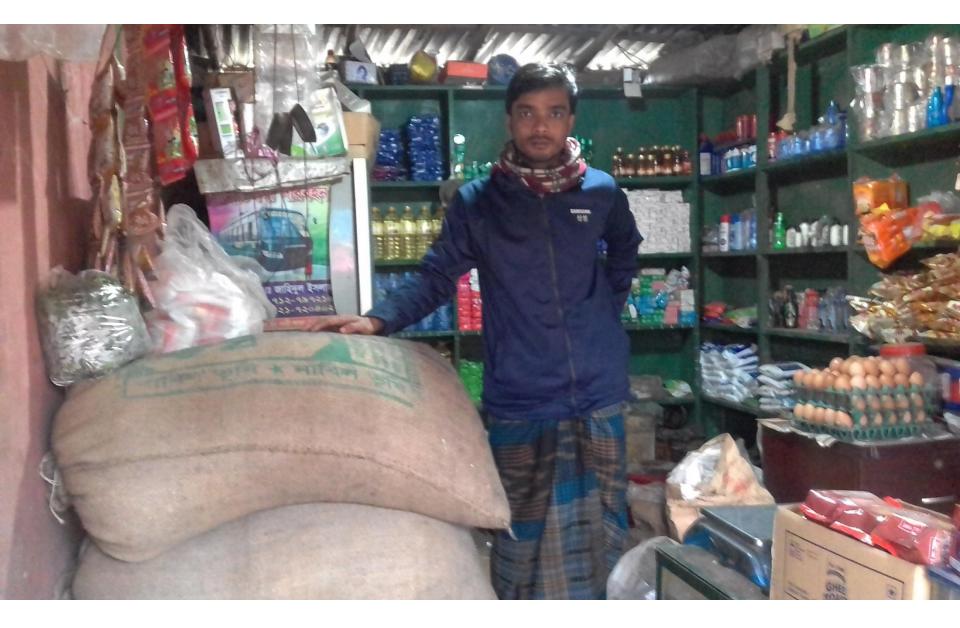

#### Proposed NU Business Name: SABUJ VARIETYS STORE

Project identification and prepared by: Md Majnu Hossen, Sherpur Unit, Bugra

Project verified by: MD. Mujharul Islam

| Proposed Nobin Udyokta Business Info                 |   |                                                                                                                                                                                                                                                                                                                                                                                                                                                  |  |  |  |
|------------------------------------------------------|---|--------------------------------------------------------------------------------------------------------------------------------------------------------------------------------------------------------------------------------------------------------------------------------------------------------------------------------------------------------------------------------------------------------------------------------------------------|--|--|--|
| Business Name                                        | : | SABUJ VARIETYS STORE                                                                                                                                                                                                                                                                                                                                                                                                                             |  |  |  |
| Location                                             | : | Dublagari, Sherpur.                                                                                                                                                                                                                                                                                                                                                                                                                              |  |  |  |
| Total Investment in BDT                              | : | BDT 180,000/-                                                                                                                                                                                                                                                                                                                                                                                                                                    |  |  |  |
| Financing                                            | : | Self BDT 120,000/-(from existing business) 67%                                                                                                                                                                                                                                                                                                                                                                                                   |  |  |  |
|                                                      |   | Required Investment BDT 60,000/-(as equity) 33%                                                                                                                                                                                                                                                                                                                                                                                                  |  |  |  |
| Present salary/drawings<br>from business (estimates) | : | BDT 4,000/-                                                                                                                                                                                                                                                                                                                                                                                                                                      |  |  |  |
| Proposed Salary                                      | : | BDT 4,000/-                                                                                                                                                                                                                                                                                                                                                                                                                                      |  |  |  |
| Size of shop                                         | • | 10 ft x 12 ft= 120 square ft                                                                                                                                                                                                                                                                                                                                                                                                                     |  |  |  |
| Implementation                                       | : | <ul> <li>The business is planned to be scaled up by investment in existing goods like; Shari, Pant,Distlu, Shart, Print Shari, Thankapor,etc.</li> <li>Average 20% gain on sale.</li> <li>The business is operating by entrepreneur. Existing 1 employees. After getting equity fund 1 employee will be appointed</li> <li>The shop is rented.</li> <li>Collects goods from Sherpur, Bogra.</li> <li>Agreed grace period is 3 months.</li> </ul> |  |  |  |

Pictures