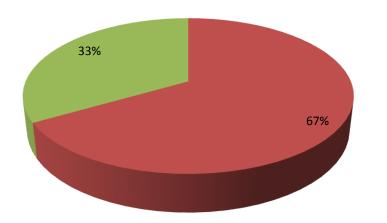

| Proposed Nobin Udyokta Business Info                 |   |                                                                                                                                                                                                                                                                                                                                                                                                                                                  |  |  |  |
|------------------------------------------------------|---|--------------------------------------------------------------------------------------------------------------------------------------------------------------------------------------------------------------------------------------------------------------------------------------------------------------------------------------------------------------------------------------------------------------------------------------------------|--|--|--|
| Business Name                                        | : | SABUJ VARIETYS STORE                                                                                                                                                                                                                                                                                                                                                                                                                             |  |  |  |
| Location                                             | : | Dublagari, Sherpur.                                                                                                                                                                                                                                                                                                                                                                                                                              |  |  |  |
| Total Investment in BDT                              | : | BDT 180,000/-                                                                                                                                                                                                                                                                                                                                                                                                                                    |  |  |  |
| Financing                                            | : | Self BDT 120,000/-(from existing business) 67%                                                                                                                                                                                                                                                                                                                                                                                                   |  |  |  |
|                                                      |   | Required Investment BDT 60,000/-(as equity) 33%                                                                                                                                                                                                                                                                                                                                                                                                  |  |  |  |
| Present salary/drawings<br>from business (estimates) | : | BDT 4,000/-                                                                                                                                                                                                                                                                                                                                                                                                                                      |  |  |  |
| Proposed Salary                                      | : | BDT 4,000/-                                                                                                                                                                                                                                                                                                                                                                                                                                      |  |  |  |
| Size of shop                                         | • | 10 ft x 12 ft= 120 square ft                                                                                                                                                                                                                                                                                                                                                                                                                     |  |  |  |
| Implementation                                       | : | <ul> <li>The business is planned to be scaled up by investment in existing goods like; Shari, Pant,Distlu, Shart, Print Shari, Thankapor,etc.</li> <li>Average 20% gain on sale.</li> <li>The business is operating by entrepreneur. Existing 1 employees. After getting equity fund 1 employee will be appointed</li> <li>The shop is rented.</li> <li>Collects goods from Sherpur, Bogra.</li> <li>Agreed grace period is 3 months.</li> </ul> |  |  |  |