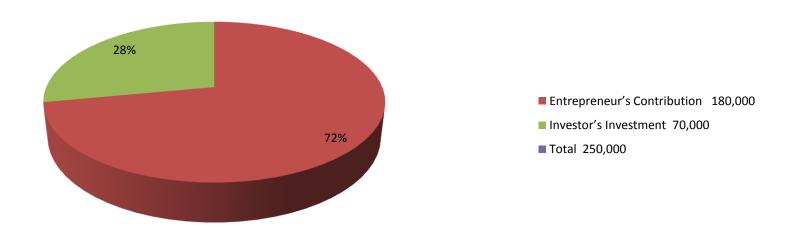

| nvestment | Brea | kd | lown |
|-----------|------|----|------|
|           | DICU |    |      |

|                  | ng | Proposed            |         |     |        |        |          |
|------------------|----|---------------------|---------|-----|--------|--------|----------|
| Particulars Qty. |    | Unit Price   Amount |         | Qty | Unit   | Amount | Proposed |
|                  |    |                     | (BDT)   |     | Price  | (BDT)  | Total    |
| Cow ( Austolia)  | 3  | 100,000             | 300,000 | 1   | 70,000 | 70,000 | 370,000  |
| Small Cow        | 3  | 25,000              | 75,000  |     |        |        | 75,000   |
| Total            | 7  |                     | 375,000 | 1   |        |        | 445,000  |