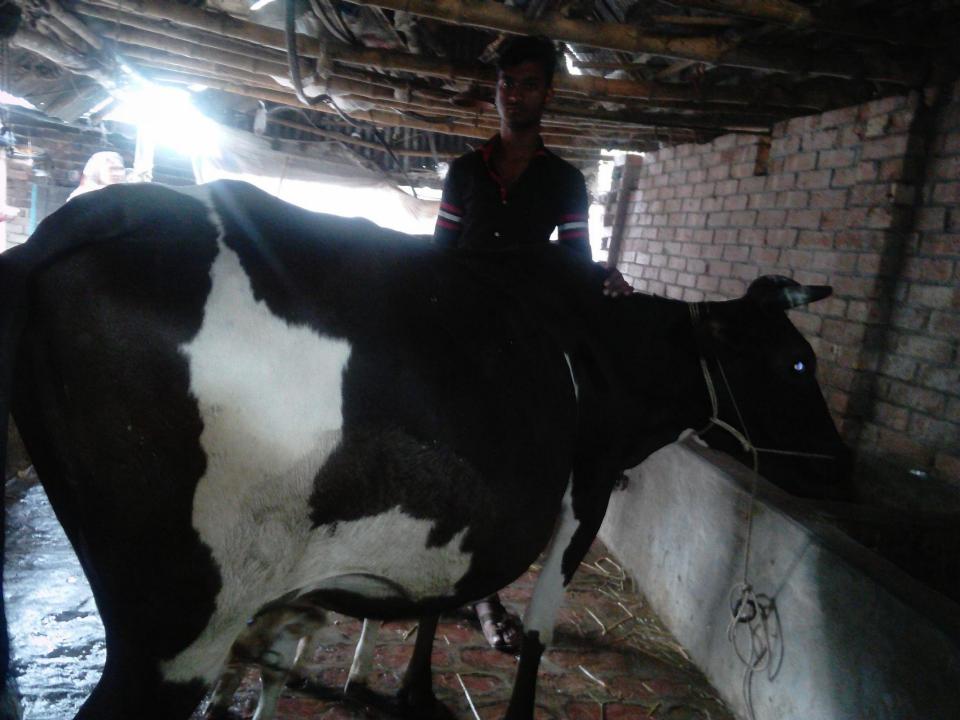

| Proposed Nobin Udyokta Business Info              |   |                                                                                                                                                                                                                                                                                                                        |  |  |  |  |
|---------------------------------------------------|---|------------------------------------------------------------------------------------------------------------------------------------------------------------------------------------------------------------------------------------------------------------------------------------------------------------------------|--|--|--|--|
| Business Name                                     | : | NASIM DAIRY FARM                                                                                                                                                                                                                                                                                                       |  |  |  |  |
| Location                                          | : | Bagrabossti,Sherpur.                                                                                                                                                                                                                                                                                                   |  |  |  |  |
| Total Investment in BDT                           | : | BDT 445,000/-                                                                                                                                                                                                                                                                                                          |  |  |  |  |
| Financing                                         | : | Self BDT 375,000/-(from existing business) 72% Required Investment BDT 70,000/-(as equity) 28%                                                                                                                                                                                                                         |  |  |  |  |
| Present salary/drawings from business (estimates) | : | BDT 4,000/-                                                                                                                                                                                                                                                                                                            |  |  |  |  |
| Proposed Salary                                   | : | BDT 4,000/-                                                                                                                                                                                                                                                                                                            |  |  |  |  |
| Size of shop                                      | : | 25ft x 12 ft= 300 square ft                                                                                                                                                                                                                                                                                            |  |  |  |  |
| Implementation                                    | : | <ul> <li>The business is planned to be scaled up by investment in existing goods like. Milks .</li> <li>The business is operating by entrepreneur. Existing no employee.</li> <li>One will be appointed in the future.</li> <li>Collects goods from Sherpu, Bogra</li> <li>Agreed grace period is 3 months.</li> </ul> |  |  |  |  |

| nvestment | Brea | kd | lown |
|-----------|------|----|------|
|           | DICU |    |      |

|                  | ng | Proposed            |         |     |        |        |          |
|------------------|----|---------------------|---------|-----|--------|--------|----------|
| Particulars Qty. |    | Unit Price   Amount |         | Qty | Unit   | Amount | Proposed |
|                  |    |                     | (BDT)   |     | Price  | (BDT)  | Total    |
| Cow ( Austolia)  | 3  | 100,000             | 300,000 | 1   | 70,000 | 70,000 | 370,000  |
| Small Cow        | 3  | 25,000              | 75,000  |     |        |        | 75,000   |
| Total            | 7  |                     | 375,000 | 1   |        |        | 445,000  |