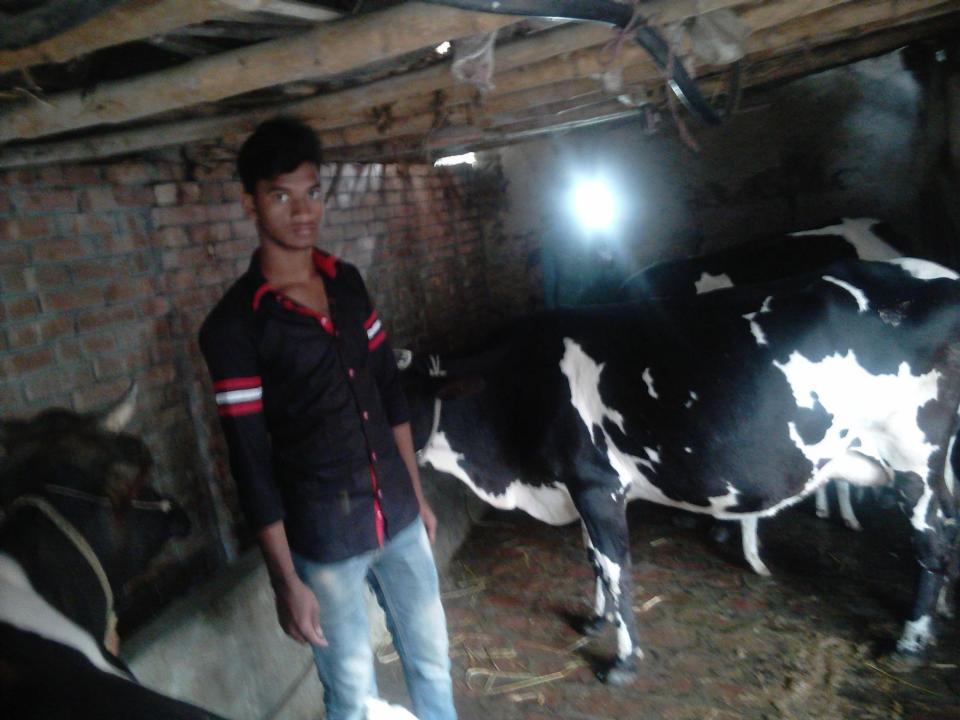

| Proposed Nobin Udyokta Business Info              |   |                                                                                                                                                                                                                                                                                                                        |  |  |  |  |
|---------------------------------------------------|---|------------------------------------------------------------------------------------------------------------------------------------------------------------------------------------------------------------------------------------------------------------------------------------------------------------------------|--|--|--|--|
| Business Name                                     | : | NASIM DAIRY FARM                                                                                                                                                                                                                                                                                                       |  |  |  |  |
| Location                                          | : | Bagrabossti,Sherpur.                                                                                                                                                                                                                                                                                                   |  |  |  |  |
| Total Investment in BDT                           | : | BDT 445,000/-                                                                                                                                                                                                                                                                                                          |  |  |  |  |
| Financing                                         | : | Self BDT 375,000/-(from existing business) 72% Required Investment BDT 70,000/-(as equity) 28%                                                                                                                                                                                                                         |  |  |  |  |
| Present salary/drawings from business (estimates) | : | BDT 4,000/-                                                                                                                                                                                                                                                                                                            |  |  |  |  |
| Proposed Salary                                   | : | BDT 4,000/-                                                                                                                                                                                                                                                                                                            |  |  |  |  |
| Size of shop                                      | : | 25ft x 12 ft= 300 square ft                                                                                                                                                                                                                                                                                            |  |  |  |  |
| Implementation                                    | : | <ul> <li>The business is planned to be scaled up by investment in existing goods like. Milks .</li> <li>The business is operating by entrepreneur. Existing no employee.</li> <li>One will be appointed in the future.</li> <li>Collects goods from Sherpu, Bogra</li> <li>Agreed grace period is 3 months.</li> </ul> |  |  |  |  |

| nvestment | Brea | kd | lown |
|-----------|------|----|------|
|           | DICU |    |      |

|                  | ng | Proposed            |         |     |        |        |          |
|------------------|----|---------------------|---------|-----|--------|--------|----------|
| Particulars Qty. |    | Unit Price   Amount |         | Qty | Unit   | Amount | Proposed |
|                  |    |                     | (BDT)   |     | Price  | (BDT)  | Total    |
| Cow ( Austolia)  | 3  | 100,000             | 300,000 | 1   | 70,000 | 70,000 | 370,000  |
| Small Cow        | 3  | 25,000              | 75,000  |     |        |        | 75,000   |
| Total            | 7  |                     | 375,000 | 1   |        |        | 445,000  |