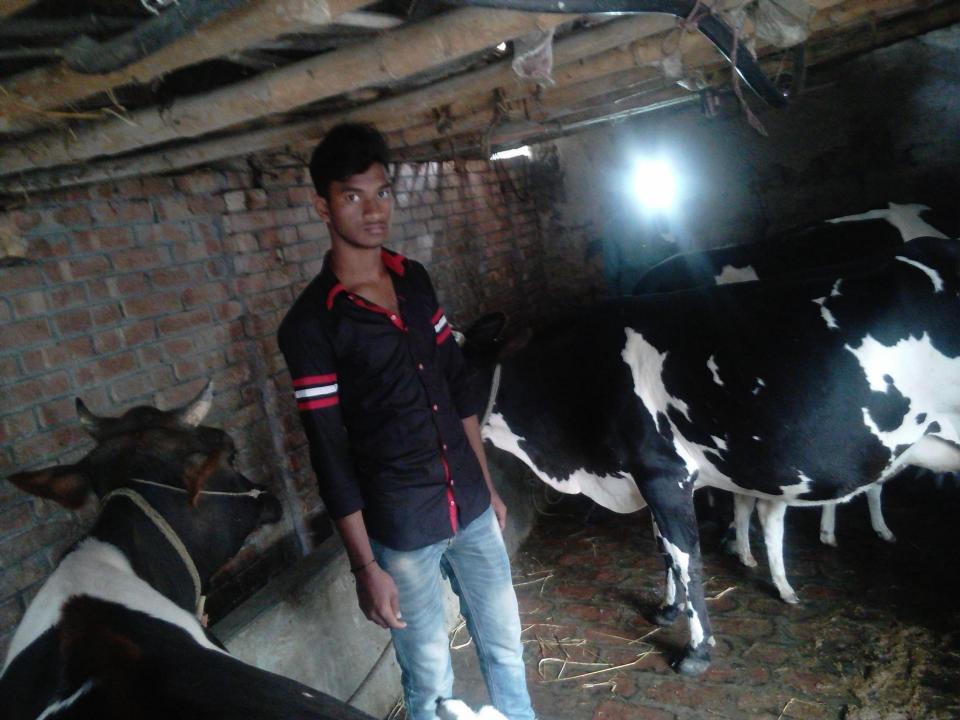

| Proposed Nobin Udyokta Business Info              |   |                                                                                                                                                                                                                                                                                                                        |  |  |  |  |
|---------------------------------------------------|---|------------------------------------------------------------------------------------------------------------------------------------------------------------------------------------------------------------------------------------------------------------------------------------------------------------------------|--|--|--|--|
| Business Name                                     | : | NASIM DAIRY FARM                                                                                                                                                                                                                                                                                                       |  |  |  |  |
| Location                                          | : | Bagrabossti,Sherpur.                                                                                                                                                                                                                                                                                                   |  |  |  |  |
| Total Investment in BDT                           | : | BDT 445,000/-                                                                                                                                                                                                                                                                                                          |  |  |  |  |
| Financing                                         | : | Self BDT 375,000/-(from existing business) 72% Required Investment BDT 70,000/-(as equity) 28%                                                                                                                                                                                                                         |  |  |  |  |
| Present salary/drawings from business (estimates) | : | BDT 4,000/-                                                                                                                                                                                                                                                                                                            |  |  |  |  |
| Proposed Salary                                   | : | BDT 4,000/-                                                                                                                                                                                                                                                                                                            |  |  |  |  |
| Size of shop                                      | : | 25ft x 12 ft= 300 square ft                                                                                                                                                                                                                                                                                            |  |  |  |  |
| Implementation                                    | : | <ul> <li>The business is planned to be scaled up by investment in existing goods like. Milks .</li> <li>The business is operating by entrepreneur. Existing no employee.</li> <li>One will be appointed in the future.</li> <li>Collects goods from Sherpu, Bogra</li> <li>Agreed grace period is 3 months.</li> </ul> |  |  |  |  |

| nvestment | Brea | kd | lown |
|-----------|------|----|------|
|           | DICU |    |      |

|                  | ng | Proposed            |         |     |        |        |          |
|------------------|----|---------------------|---------|-----|--------|--------|----------|
| Particulars Qty. |    | Unit Price   Amount |         | Qty | Unit   | Amount | Proposed |
|                  |    |                     | (BDT)   |     | Price  | (BDT)  | Total    |
| Cow ( Austolia)  | 3  | 100,000             | 300,000 | 1   | 70,000 | 70,000 | 370,000  |
| Small Cow        | 3  | 25,000              | 75,000  |     |        |        | 75,000   |
| Total            | 7  |                     | 375,000 | 1   |        |        | 445,000  |