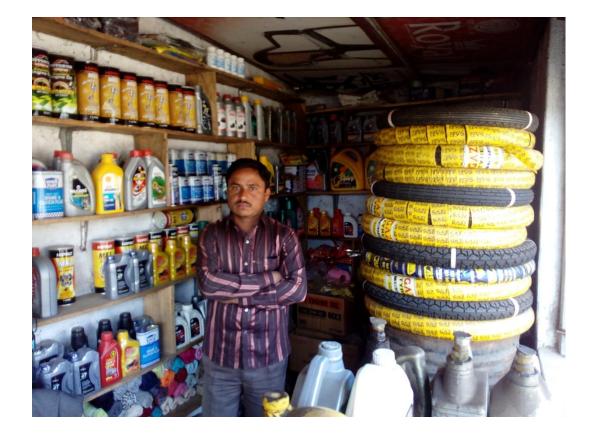

| Proposed Nobin Udyokta Business Info                 |     |                                                                                                                                                                                                                                                                                                                                                                                                                                    |  |  |  |
|------------------------------------------------------|-----|------------------------------------------------------------------------------------------------------------------------------------------------------------------------------------------------------------------------------------------------------------------------------------------------------------------------------------------------------------------------------------------------------------------------------------|--|--|--|
| Business Name                                        | :   | AJIZ MACHINERIES STORE                                                                                                                                                                                                                                                                                                                                                                                                             |  |  |  |
| Location                                             | :   | Mirjapur, Sherpur.                                                                                                                                                                                                                                                                                                                                                                                                                 |  |  |  |
| Total Investment in BDT                              | :   | BDT 185,000/-                                                                                                                                                                                                                                                                                                                                                                                                                      |  |  |  |
| Financing                                            | :   | Self BDT 105,000/-(from existing business) 57%<br>Required Investment BDT 80,000/-(as equity) 43%                                                                                                                                                                                                                                                                                                                                  |  |  |  |
| Present salary/drawings<br>from business (estimates) | ••  | BDT 5,000/-                                                                                                                                                                                                                                                                                                                                                                                                                        |  |  |  |
| Proposed Salary                                      | • • | BDT 5,000/-                                                                                                                                                                                                                                                                                                                                                                                                                        |  |  |  |
| Size of shop                                         | :   | 24 ft x 12 ft= 288 square ft                                                                                                                                                                                                                                                                                                                                                                                                       |  |  |  |
| Implementation                                       | :   | <ul> <li>The business is planned to be scaled up by investment in existing goods like; Petol,mobil,Tiar,Bark Sho,Balp,Teub,etc.</li> <li>Average 25% gain on sale.</li> <li>The business is operating by entrepreneur. Existing 1 employees. After getting equity fund 1 employee will be appointed</li> <li>The shop is rented.</li> <li>Collects goods from Sherpur, Bogra.</li> <li>Agreed grace period is 3 months.</li> </ul> |  |  |  |

Pictures