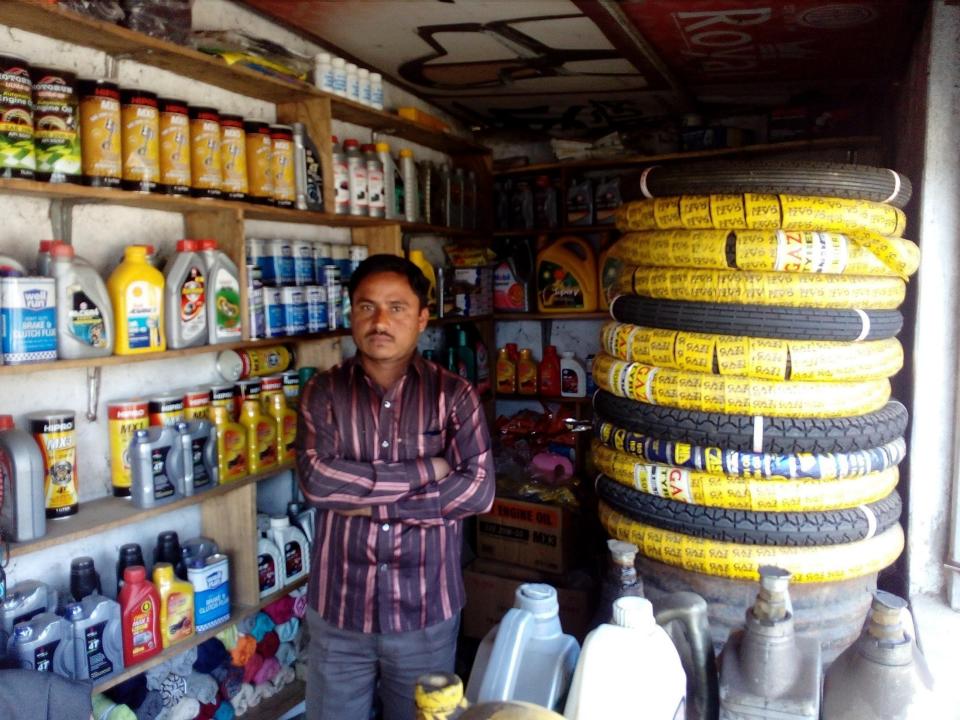

| Proposed Nobin Udyokta Business Info                 |     |                                                                                                                                                                                                                                                                                                                                                                                                                                    |  |  |  |
|------------------------------------------------------|-----|------------------------------------------------------------------------------------------------------------------------------------------------------------------------------------------------------------------------------------------------------------------------------------------------------------------------------------------------------------------------------------------------------------------------------------|--|--|--|
| Business Name                                        | :   | AJIZ MACHINERIES STORE                                                                                                                                                                                                                                                                                                                                                                                                             |  |  |  |
| Location                                             | :   | Mirjapur, Sherpur.                                                                                                                                                                                                                                                                                                                                                                                                                 |  |  |  |
| Total Investment in BDT                              | :   | BDT 185,000/-                                                                                                                                                                                                                                                                                                                                                                                                                      |  |  |  |
| Financing                                            | :   | Self BDT 105,000/-(from existing business) 57%<br>Required Investment BDT 80,000/-(as equity) 43%                                                                                                                                                                                                                                                                                                                                  |  |  |  |
| Present salary/drawings<br>from business (estimates) | ••  | BDT 5,000/-                                                                                                                                                                                                                                                                                                                                                                                                                        |  |  |  |
| Proposed Salary                                      | • • | BDT 5,000/-                                                                                                                                                                                                                                                                                                                                                                                                                        |  |  |  |
| Size of shop                                         | :   | 24 ft x 12 ft= 288 square ft                                                                                                                                                                                                                                                                                                                                                                                                       |  |  |  |
| Implementation                                       | :   | <ul> <li>The business is planned to be scaled up by investment in existing goods like; Petol,mobil,Tiar,Bark Sho,Balp,Teub,etc.</li> <li>Average 25% gain on sale.</li> <li>The business is operating by entrepreneur. Existing 1 employees. After getting equity fund 1 employee will be appointed</li> <li>The shop is rented.</li> <li>Collects goods from Sherpur, Bogra.</li> <li>Agreed grace period is 3 months.</li> </ul> |  |  |  |

Pictures