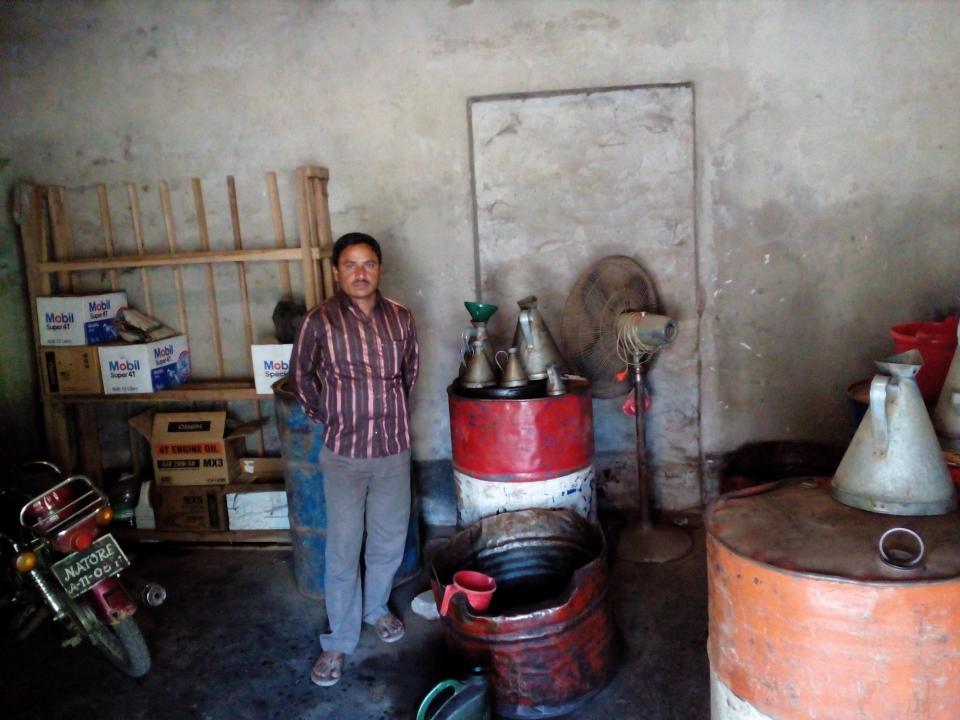

| Proposed Nobin Udyokta Business Info                 |     |                                                                                                                                                                                                                                                                                                                                                                                                                                    |  |  |  |
|------------------------------------------------------|-----|------------------------------------------------------------------------------------------------------------------------------------------------------------------------------------------------------------------------------------------------------------------------------------------------------------------------------------------------------------------------------------------------------------------------------------|--|--|--|
| Business Name                                        | :   | AJIZ MACHINERIES STORE                                                                                                                                                                                                                                                                                                                                                                                                             |  |  |  |
| Location                                             | :   | Mirjapur, Sherpur.                                                                                                                                                                                                                                                                                                                                                                                                                 |  |  |  |
| Total Investment in BDT                              | :   | BDT 185,000/-                                                                                                                                                                                                                                                                                                                                                                                                                      |  |  |  |
| Financing                                            | :   | Self BDT 105,000/-(from existing business) 57%<br>Required Investment BDT 80,000/-(as equity) 43%                                                                                                                                                                                                                                                                                                                                  |  |  |  |
| Present salary/drawings<br>from business (estimates) | ••  | BDT 5,000/-                                                                                                                                                                                                                                                                                                                                                                                                                        |  |  |  |
| Proposed Salary                                      | • • | BDT 5,000/-                                                                                                                                                                                                                                                                                                                                                                                                                        |  |  |  |
| Size of shop                                         | :   | 24 ft x 12 ft= 288 square ft                                                                                                                                                                                                                                                                                                                                                                                                       |  |  |  |
| Implementation                                       | :   | <ul> <li>The business is planned to be scaled up by investment in existing goods like; Petol,mobil,Tiar,Bark Sho,Balp,Teub,etc.</li> <li>Average 25% gain on sale.</li> <li>The business is operating by entrepreneur. Existing 1 employees. After getting equity fund 1 employee will be appointed</li> <li>The shop is rented.</li> <li>Collects goods from Sherpur, Bogra.</li> <li>Agreed grace period is 3 months.</li> </ul> |  |  |  |

Pictures