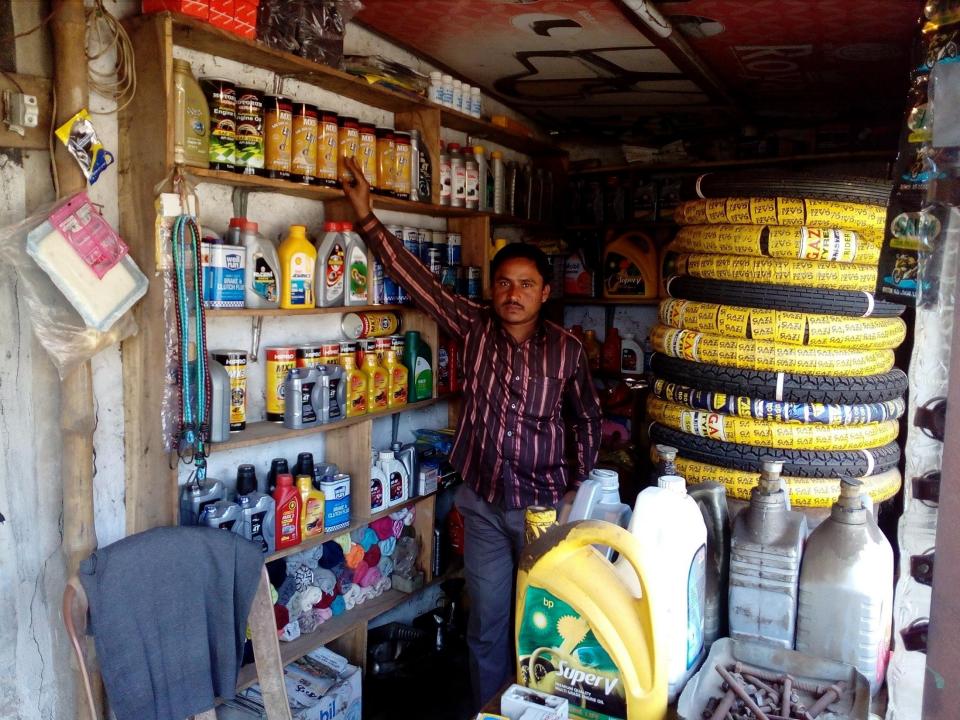

#### Proposed NU Business Name: AJIZ MACHINERIES STORE

Project identification and prepared by: Md Shahinur Rahman, Sherpur Unit, Bugra

Project verified by: MD. Mujharul Islam

Grameen Shakti Samajik Byabosha Ltd.

| Proposed Nobin Udyokta Business Info                 |     |                                                                                                                                                                                                                                                                                                                                                                                                                                    |  |  |  |
|------------------------------------------------------|-----|------------------------------------------------------------------------------------------------------------------------------------------------------------------------------------------------------------------------------------------------------------------------------------------------------------------------------------------------------------------------------------------------------------------------------------|--|--|--|
| Business Name                                        | :   | AJIZ MACHINERIES STORE                                                                                                                                                                                                                                                                                                                                                                                                             |  |  |  |
| Location                                             | :   | Mirjapur, Sherpur.                                                                                                                                                                                                                                                                                                                                                                                                                 |  |  |  |
| Total Investment in BDT                              | :   | BDT 185,000/-                                                                                                                                                                                                                                                                                                                                                                                                                      |  |  |  |
| Financing                                            | :   | Self BDT 105,000/-(from existing business) 57%<br>Required Investment BDT 80,000/-(as equity) 43%                                                                                                                                                                                                                                                                                                                                  |  |  |  |
| Present salary/drawings<br>from business (estimates) | ••  | BDT 5,000/-                                                                                                                                                                                                                                                                                                                                                                                                                        |  |  |  |
| Proposed Salary                                      | • • | BDT 5,000/-                                                                                                                                                                                                                                                                                                                                                                                                                        |  |  |  |
| Size of shop                                         | :   | 24 ft x 12 ft= 288 square ft                                                                                                                                                                                                                                                                                                                                                                                                       |  |  |  |
| Implementation                                       | :   | <ul> <li>The business is planned to be scaled up by investment in existing goods like; Petol,mobil,Tiar,Bark Sho,Balp,Teub,etc.</li> <li>Average 25% gain on sale.</li> <li>The business is operating by entrepreneur. Existing 1 employees. After getting equity fund 1 employee will be appointed</li> <li>The shop is rented.</li> <li>Collects goods from Sherpur, Bogra.</li> <li>Agreed grace period is 3 months.</li> </ul> |  |  |  |

Pictures