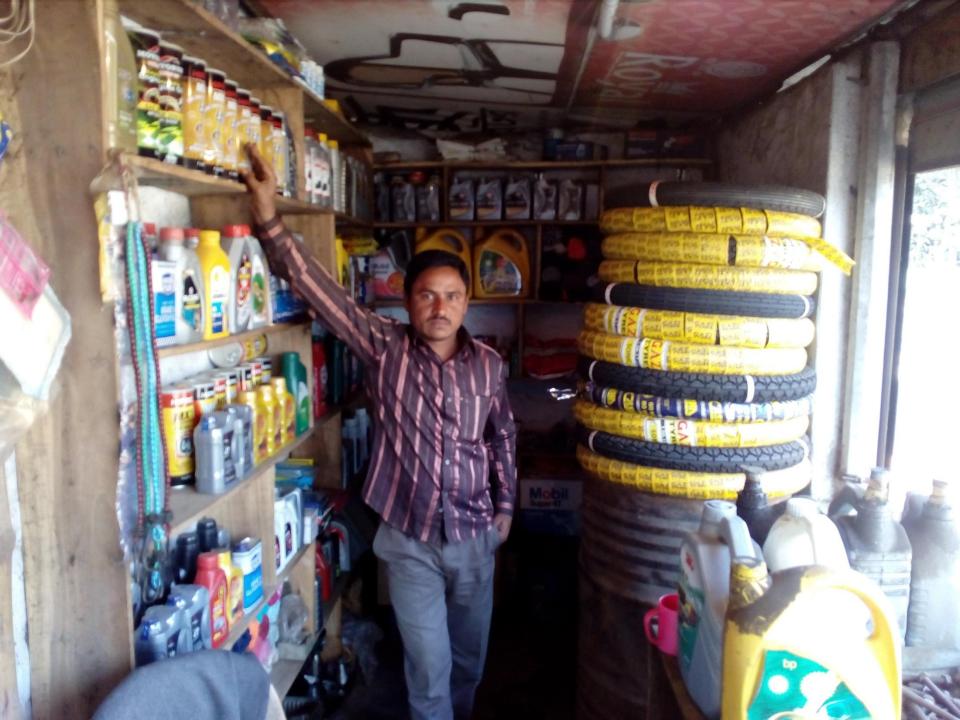

#### Proposed NU Business Name: AJIZ MACHINERIES STORE

Project identification and prepared by: Md Shahinur Rahman, Sherpur Unit, Bugra

Project verified by: MD. Mujharul Islam

Grameen Shakti Samajik Byabosha Ltd.

| Proposed Nobin Udyokta Business Info                 |     |                                                                                                                                                                                                                                                                                                                                                                                                                                    |  |  |  |
|------------------------------------------------------|-----|------------------------------------------------------------------------------------------------------------------------------------------------------------------------------------------------------------------------------------------------------------------------------------------------------------------------------------------------------------------------------------------------------------------------------------|--|--|--|
| Business Name                                        | :   | AJIZ MACHINERIES STORE                                                                                                                                                                                                                                                                                                                                                                                                             |  |  |  |
| Location                                             | :   | Mirjapur, Sherpur.                                                                                                                                                                                                                                                                                                                                                                                                                 |  |  |  |
| Total Investment in BDT                              | :   | BDT 185,000/-                                                                                                                                                                                                                                                                                                                                                                                                                      |  |  |  |
| Financing                                            | :   | Self BDT 105,000/-(from existing business) 57%<br>Required Investment BDT 80,000/-(as equity) 43%                                                                                                                                                                                                                                                                                                                                  |  |  |  |
| Present salary/drawings<br>from business (estimates) | ••  | BDT 5,000/-                                                                                                                                                                                                                                                                                                                                                                                                                        |  |  |  |
| Proposed Salary                                      | • • | BDT 5,000/-                                                                                                                                                                                                                                                                                                                                                                                                                        |  |  |  |
| Size of shop                                         | :   | 24 ft x 12 ft= 288 square ft                                                                                                                                                                                                                                                                                                                                                                                                       |  |  |  |
| Implementation                                       | :   | <ul> <li>The business is planned to be scaled up by investment in existing goods like; Petol,mobil,Tiar,Bark Sho,Balp,Teub,etc.</li> <li>Average 25% gain on sale.</li> <li>The business is operating by entrepreneur. Existing 1 employees. After getting equity fund 1 employee will be appointed</li> <li>The shop is rented.</li> <li>Collects goods from Sherpur, Bogra.</li> <li>Agreed grace period is 3 months.</li> </ul> |  |  |  |

Pictures