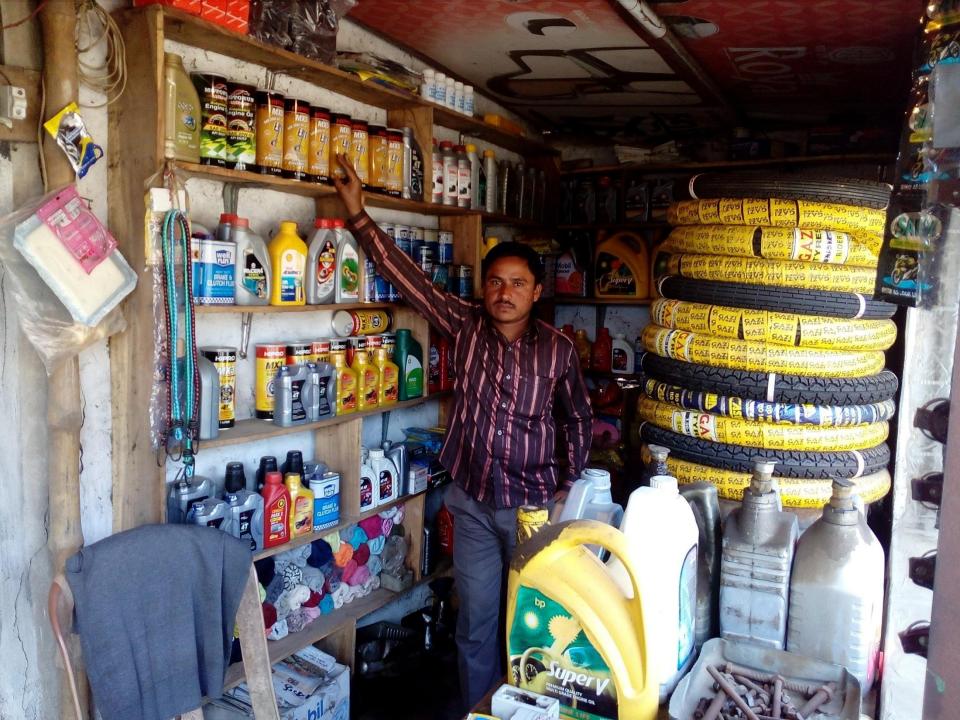

#### Proposed NU Business Name: AJIZ MACHINERIES STORE

Project identification and prepared by: Md Shahinur Rahman, Sherpur Unit, Bugra

Project verified by: MD. Mujharul Islam

Grameen Shakti Samajik Byabosha Ltd.

| Proposed Nobin Udyokta Business Info                 |     |                                                                                                                                                                                                                                                                                                                                                                                                                                    |  |  |  |
|------------------------------------------------------|-----|------------------------------------------------------------------------------------------------------------------------------------------------------------------------------------------------------------------------------------------------------------------------------------------------------------------------------------------------------------------------------------------------------------------------------------|--|--|--|
| Business Name                                        | :   | AJIZ MACHINERIES STORE                                                                                                                                                                                                                                                                                                                                                                                                             |  |  |  |
| Location                                             | :   | Mirjapur, Sherpur.                                                                                                                                                                                                                                                                                                                                                                                                                 |  |  |  |
| Total Investment in BDT                              | :   | BDT 185,000/-                                                                                                                                                                                                                                                                                                                                                                                                                      |  |  |  |
| Financing                                            | :   | Self BDT 105,000/-(from existing business) 57%<br>Required Investment BDT 80,000/-(as equity) 43%                                                                                                                                                                                                                                                                                                                                  |  |  |  |
| Present salary/drawings<br>from business (estimates) | ••  | BDT 5,000/-                                                                                                                                                                                                                                                                                                                                                                                                                        |  |  |  |
| Proposed Salary                                      | • • | BDT 5,000/-                                                                                                                                                                                                                                                                                                                                                                                                                        |  |  |  |
| Size of shop                                         | :   | 24 ft x 12 ft= 288 square ft                                                                                                                                                                                                                                                                                                                                                                                                       |  |  |  |
| Implementation                                       | :   | <ul> <li>The business is planned to be scaled up by investment in existing goods like; Petol,mobil,Tiar,Bark Sho,Balp,Teub,etc.</li> <li>Average 25% gain on sale.</li> <li>The business is operating by entrepreneur. Existing 1 employees. After getting equity fund 1 employee will be appointed</li> <li>The shop is rented.</li> <li>Collects goods from Sherpur, Bogra.</li> <li>Agreed grace period is 3 months.</li> </ul> |  |  |  |

Pictures