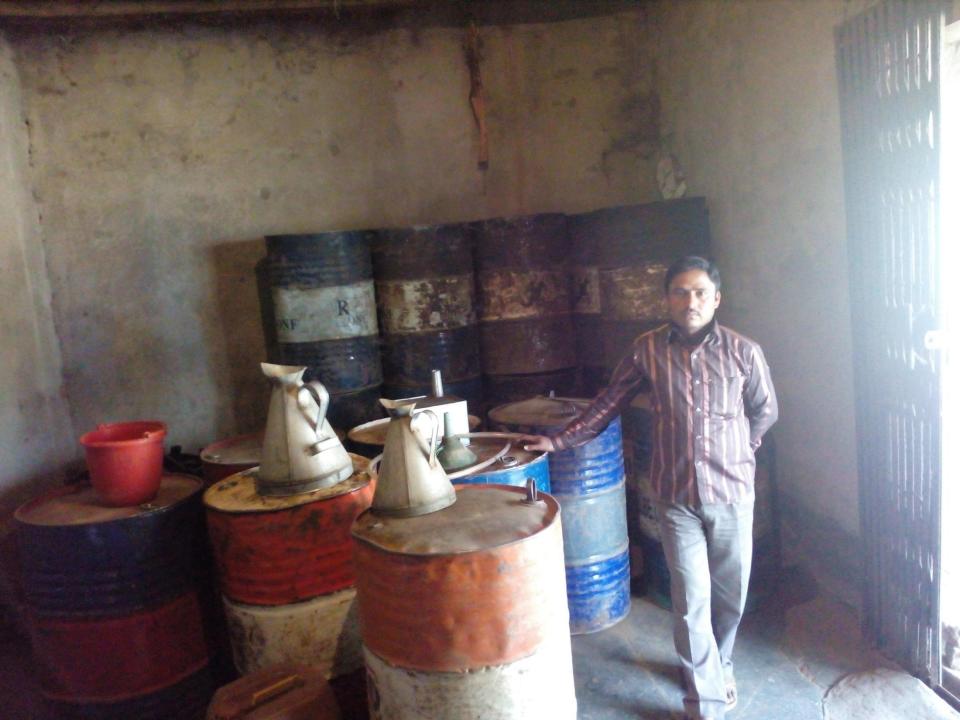

| Proposed Nobin Udyokta Business Info                 |     |                                                                                                                                                                                                                                                                                                                                                                                                                                    |  |  |  |
|------------------------------------------------------|-----|------------------------------------------------------------------------------------------------------------------------------------------------------------------------------------------------------------------------------------------------------------------------------------------------------------------------------------------------------------------------------------------------------------------------------------|--|--|--|
| Business Name                                        | :   | AJIZ MACHINERIES STORE                                                                                                                                                                                                                                                                                                                                                                                                             |  |  |  |
| Location                                             | :   | Mirjapur, Sherpur.                                                                                                                                                                                                                                                                                                                                                                                                                 |  |  |  |
| Total Investment in BDT                              | :   | BDT 185,000/-                                                                                                                                                                                                                                                                                                                                                                                                                      |  |  |  |
| Financing                                            | :   | Self BDT 105,000/-(from existing business) 57%<br>Required Investment BDT 80,000/-(as equity) 43%                                                                                                                                                                                                                                                                                                                                  |  |  |  |
| Present salary/drawings<br>from business (estimates) | ••  | BDT 5,000/-                                                                                                                                                                                                                                                                                                                                                                                                                        |  |  |  |
| Proposed Salary                                      | • • | BDT 5,000/-                                                                                                                                                                                                                                                                                                                                                                                                                        |  |  |  |
| Size of shop                                         | :   | 24 ft x 12 ft= 288 square ft                                                                                                                                                                                                                                                                                                                                                                                                       |  |  |  |
| Implementation                                       | :   | <ul> <li>The business is planned to be scaled up by investment in existing goods like; Petol,mobil,Tiar,Bark Sho,Balp,Teub,etc.</li> <li>Average 25% gain on sale.</li> <li>The business is operating by entrepreneur. Existing 1 employees. After getting equity fund 1 employee will be appointed</li> <li>The shop is rented.</li> <li>Collects goods from Sherpur, Bogra.</li> <li>Agreed grace period is 3 months.</li> </ul> |  |  |  |

Pictures