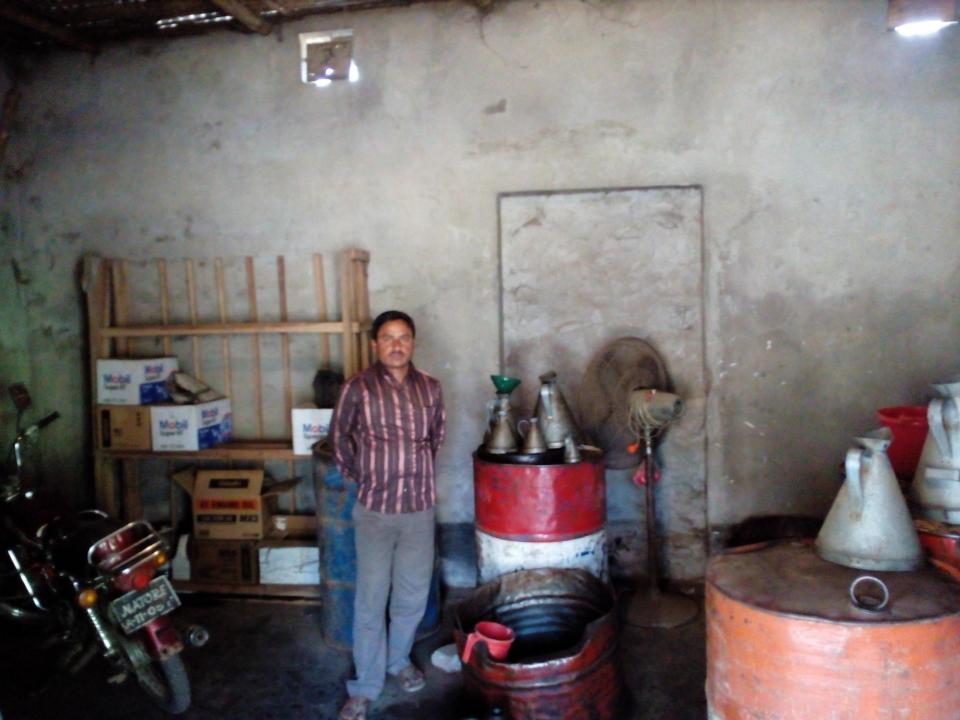

| Proposed Nobin Udyokta Business Info                 |     |                                                                                                                                                                                                                                                                                                                                                                                                                                    |  |  |  |
|------------------------------------------------------|-----|------------------------------------------------------------------------------------------------------------------------------------------------------------------------------------------------------------------------------------------------------------------------------------------------------------------------------------------------------------------------------------------------------------------------------------|--|--|--|
| Business Name                                        | :   | AJIZ MACHINERIES STORE                                                                                                                                                                                                                                                                                                                                                                                                             |  |  |  |
| Location                                             | :   | Mirjapur, Sherpur.                                                                                                                                                                                                                                                                                                                                                                                                                 |  |  |  |
| Total Investment in BDT                              | :   | BDT 185,000/-                                                                                                                                                                                                                                                                                                                                                                                                                      |  |  |  |
| Financing                                            | :   | Self BDT 105,000/-(from existing business) 57%<br>Required Investment BDT 80,000/-(as equity) 43%                                                                                                                                                                                                                                                                                                                                  |  |  |  |
| Present salary/drawings<br>from business (estimates) | ••  | BDT 5,000/-                                                                                                                                                                                                                                                                                                                                                                                                                        |  |  |  |
| Proposed Salary                                      | • • | BDT 5,000/-                                                                                                                                                                                                                                                                                                                                                                                                                        |  |  |  |
| Size of shop                                         | :   | 24 ft x 12 ft= 288 square ft                                                                                                                                                                                                                                                                                                                                                                                                       |  |  |  |
| Implementation                                       | :   | <ul> <li>The business is planned to be scaled up by investment in existing goods like; Petol,mobil,Tiar,Bark Sho,Balp,Teub,etc.</li> <li>Average 25% gain on sale.</li> <li>The business is operating by entrepreneur. Existing 1 employees. After getting equity fund 1 employee will be appointed</li> <li>The shop is rented.</li> <li>Collects goods from Sherpur, Bogra.</li> <li>Agreed grace period is 3 months.</li> </ul> |  |  |  |

Pictures