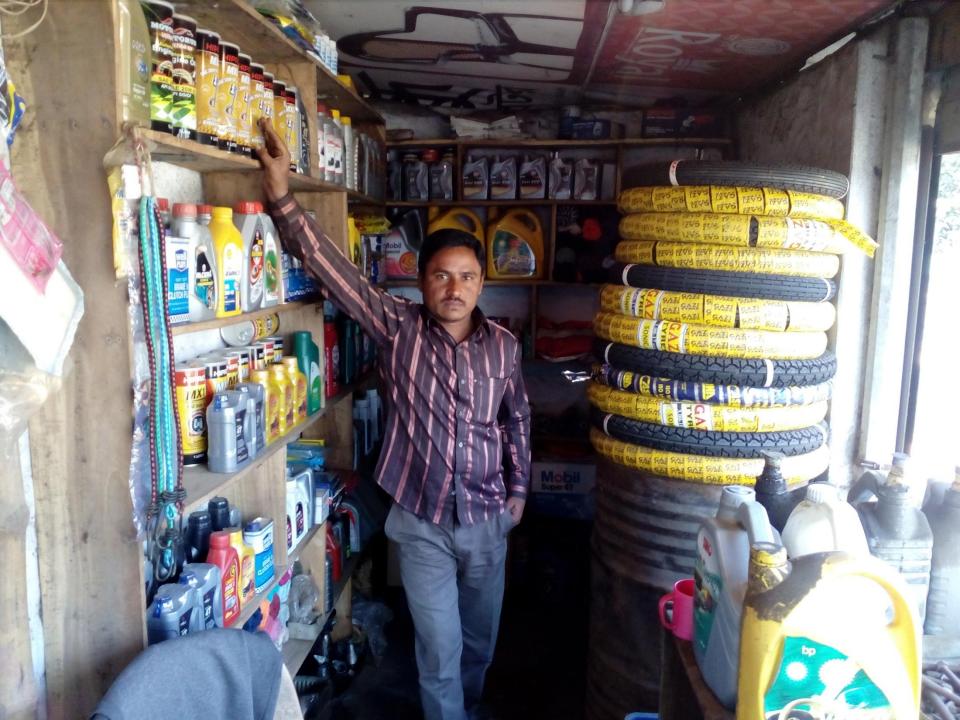

#### Proposed NU Business Name: AJIZ MACHINERIES STORE

Project identification and prepared by: Md Shahinur Rahman, Sherpur Unit, Bugra

Project verified by: MD. Mujharul Islam

Grameen Shakti Samajik Byabosha Ltd.

| Proposed Nobin Udyokta Business Info                 |     |                                                                                                                                                                                                                                                                                                                                                                                                                                    |  |  |  |
|------------------------------------------------------|-----|------------------------------------------------------------------------------------------------------------------------------------------------------------------------------------------------------------------------------------------------------------------------------------------------------------------------------------------------------------------------------------------------------------------------------------|--|--|--|
| Business Name                                        | :   | AJIZ MACHINERIES STORE                                                                                                                                                                                                                                                                                                                                                                                                             |  |  |  |
| Location                                             | :   | Mirjapur, Sherpur.                                                                                                                                                                                                                                                                                                                                                                                                                 |  |  |  |
| Total Investment in BDT                              | :   | BDT 185,000/-                                                                                                                                                                                                                                                                                                                                                                                                                      |  |  |  |
| Financing                                            | :   | Self BDT 105,000/-(from existing business) 57%<br>Required Investment BDT 80,000/-(as equity) 43%                                                                                                                                                                                                                                                                                                                                  |  |  |  |
| Present salary/drawings<br>from business (estimates) | ••  | BDT 5,000/-                                                                                                                                                                                                                                                                                                                                                                                                                        |  |  |  |
| Proposed Salary                                      | • • | BDT 5,000/-                                                                                                                                                                                                                                                                                                                                                                                                                        |  |  |  |
| Size of shop                                         | :   | 24 ft x 12 ft= 288 square ft                                                                                                                                                                                                                                                                                                                                                                                                       |  |  |  |
| Implementation                                       | :   | <ul> <li>The business is planned to be scaled up by investment in existing goods like; Petol,mobil,Tiar,Bark Sho,Balp,Teub,etc.</li> <li>Average 25% gain on sale.</li> <li>The business is operating by entrepreneur. Existing 1 employees. After getting equity fund 1 employee will be appointed</li> <li>The shop is rented.</li> <li>Collects goods from Sherpur, Bogra.</li> <li>Agreed grace period is 3 months.</li> </ul> |  |  |  |

Pictures