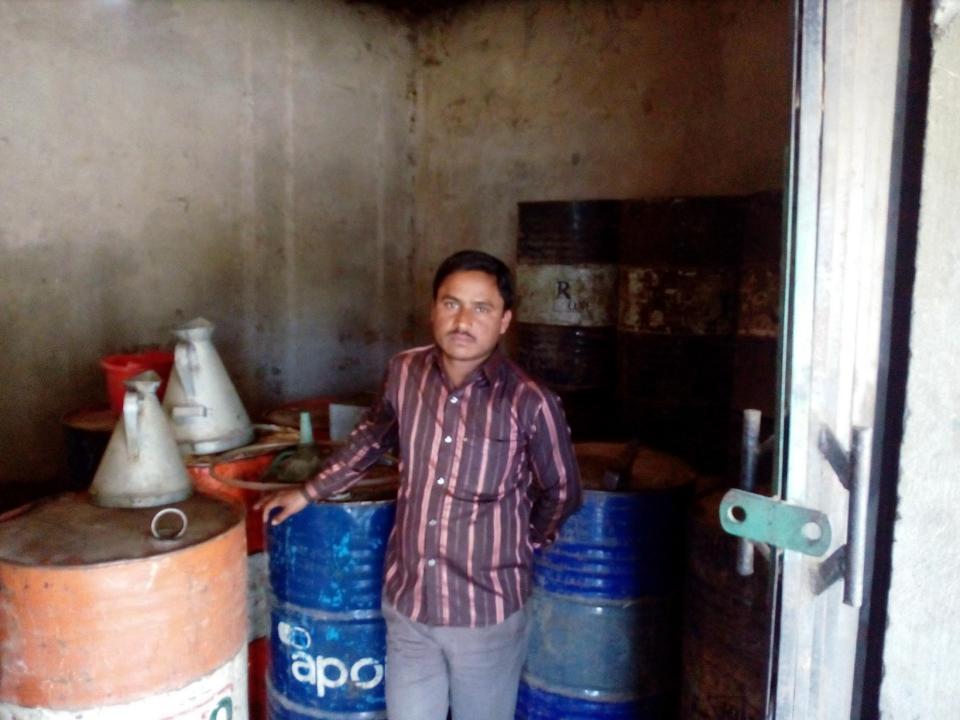

| Proposed Nobin Udyokta Business Info                 |     |                                                                                                                                                                                                                                                                                                                                                                                                                                    |  |  |  |
|------------------------------------------------------|-----|------------------------------------------------------------------------------------------------------------------------------------------------------------------------------------------------------------------------------------------------------------------------------------------------------------------------------------------------------------------------------------------------------------------------------------|--|--|--|
| Business Name                                        | :   | AJIZ MACHINERIES STORE                                                                                                                                                                                                                                                                                                                                                                                                             |  |  |  |
| Location                                             | :   | Mirjapur, Sherpur.                                                                                                                                                                                                                                                                                                                                                                                                                 |  |  |  |
| Total Investment in BDT                              | :   | BDT 185,000/-                                                                                                                                                                                                                                                                                                                                                                                                                      |  |  |  |
| Financing                                            | :   | Self BDT 105,000/-(from existing business) 57%<br>Required Investment BDT 80,000/-(as equity) 43%                                                                                                                                                                                                                                                                                                                                  |  |  |  |
| Present salary/drawings<br>from business (estimates) | ••  | BDT 5,000/-                                                                                                                                                                                                                                                                                                                                                                                                                        |  |  |  |
| Proposed Salary                                      | • • | BDT 5,000/-                                                                                                                                                                                                                                                                                                                                                                                                                        |  |  |  |
| Size of shop                                         | :   | 24 ft x 12 ft= 288 square ft                                                                                                                                                                                                                                                                                                                                                                                                       |  |  |  |
| Implementation                                       | :   | <ul> <li>The business is planned to be scaled up by investment in existing goods like; Petol,mobil,Tiar,Bark Sho,Balp,Teub,etc.</li> <li>Average 25% gain on sale.</li> <li>The business is operating by entrepreneur. Existing 1 employees. After getting equity fund 1 employee will be appointed</li> <li>The shop is rented.</li> <li>Collects goods from Sherpur, Bogra.</li> <li>Agreed grace period is 3 months.</li> </ul> |  |  |  |

Pictures