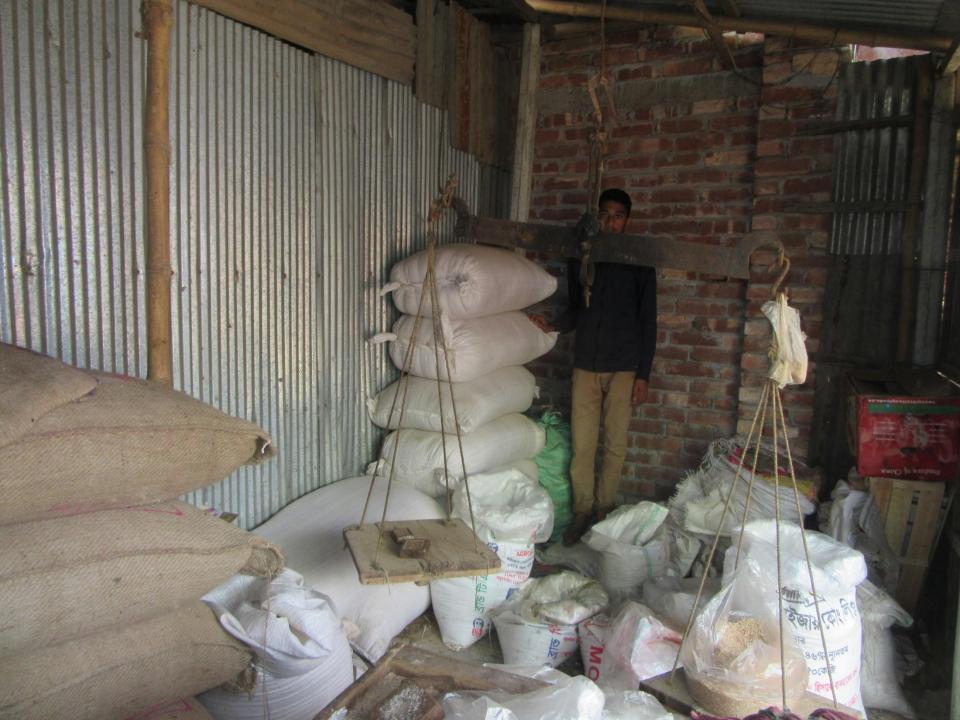

| Proposed Nobin Udyokta Business Info                 |   |                                                                                                                                                                                                                                                                                                                |  |  |  |  |  |
|------------------------------------------------------|---|----------------------------------------------------------------------------------------------------------------------------------------------------------------------------------------------------------------------------------------------------------------------------------------------------------------|--|--|--|--|--|
| Business Name                                        | : | MD SAMIUL ISLAM                                                                                                                                                                                                                                                                                                |  |  |  |  |  |
| Location                                             | : | Majhira bazar , Shahjahanpur, Bogra                                                                                                                                                                                                                                                                            |  |  |  |  |  |
| Total Investment in BDT                              | : | BDT 1,40,000/-                                                                                                                                                                                                                                                                                                 |  |  |  |  |  |
| Financing                                            | : | Self BDT 80,000 (from existing business) 57%<br>Required Investment BDT 60,000 (as equity) 43%                                                                                                                                                                                                                 |  |  |  |  |  |
| Present salary/drawings<br>from business (estimates) | : | BDT 5,000                                                                                                                                                                                                                                                                                                      |  |  |  |  |  |
| Proposed Salary                                      | : | BDT 5,000                                                                                                                                                                                                                                                                                                      |  |  |  |  |  |
| Size of shop                                         | : | 12 ft x 7 ft = 84 square ft                                                                                                                                                                                                                                                                                    |  |  |  |  |  |
| Implementation                                       | : | <ul> <li>The business is planned to be scaled up by investment in existing goods like cow feed and others etc.</li> <li>The shop is in own.</li> <li>The business is operating by entrepreneur. Existing no employee.</li> <li>Collects goods from Bogura</li> <li>Agreed grace period is 3 months.</li> </ul> |  |  |  |  |  |