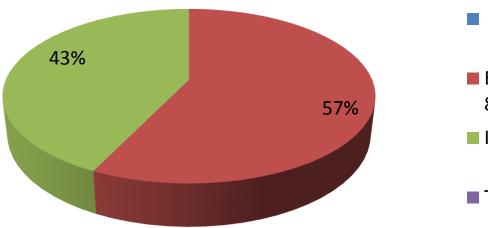

| Proposed Nobin Udyokta Business Info                 |   |                                                                                                                                                                                                                                                                                                                |  |  |  |  |  |
|------------------------------------------------------|---|----------------------------------------------------------------------------------------------------------------------------------------------------------------------------------------------------------------------------------------------------------------------------------------------------------------|--|--|--|--|--|
| Business Name                                        | : | MD SAMIUL ISLAM                                                                                                                                                                                                                                                                                                |  |  |  |  |  |
| Location                                             | : | Majhira bazar , Shahjahanpur, Bogra                                                                                                                                                                                                                                                                            |  |  |  |  |  |
| Total Investment in BDT                              | : | BDT 1,40,000/-                                                                                                                                                                                                                                                                                                 |  |  |  |  |  |
| Financing                                            | : | Self BDT 80,000 (from existing business) 57%<br>Required Investment BDT 60,000 (as equity) 43%                                                                                                                                                                                                                 |  |  |  |  |  |
| Present salary/drawings<br>from business (estimates) | : | BDT 5,000                                                                                                                                                                                                                                                                                                      |  |  |  |  |  |
| Proposed Salary                                      | : | BDT 5,000                                                                                                                                                                                                                                                                                                      |  |  |  |  |  |
| Size of shop                                         | : | 12 ft x 7 ft = 84 square ft                                                                                                                                                                                                                                                                                    |  |  |  |  |  |
| Implementation                                       | : | <ul> <li>The business is planned to be scaled up by investment in existing goods like cow feed and others etc.</li> <li>The shop is in own.</li> <li>The business is operating by entrepreneur. Existing no employee.</li> <li>Collects goods from Bogura</li> <li>Agreed grace period is 3 months.</li> </ul> |  |  |  |  |  |