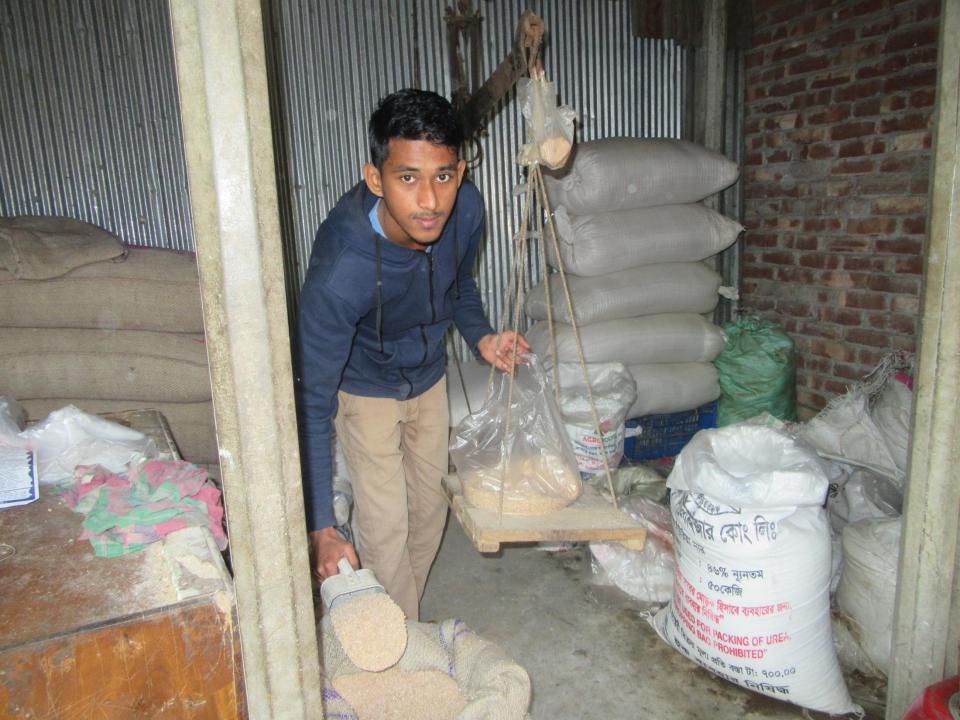

| Proposed Nobin Udyokta Business Info                 |   |                                                                                                                                                                                                                                                                                                                |  |  |  |  |  |
|------------------------------------------------------|---|----------------------------------------------------------------------------------------------------------------------------------------------------------------------------------------------------------------------------------------------------------------------------------------------------------------|--|--|--|--|--|
| Business Name                                        | : | MD SAMIUL ISLAM                                                                                                                                                                                                                                                                                                |  |  |  |  |  |
| Location                                             | : | Majhira bazar , Shahjahanpur, Bogra                                                                                                                                                                                                                                                                            |  |  |  |  |  |
| Total Investment in BDT                              | : | BDT 1,40,000/-                                                                                                                                                                                                                                                                                                 |  |  |  |  |  |
| Financing                                            | : | Self BDT 80,000 (from existing business) 57%<br>Required Investment BDT 60,000 (as equity) 43%                                                                                                                                                                                                                 |  |  |  |  |  |
| Present salary/drawings<br>from business (estimates) | : | BDT 5,000                                                                                                                                                                                                                                                                                                      |  |  |  |  |  |
| Proposed Salary                                      | : | BDT 5,000                                                                                                                                                                                                                                                                                                      |  |  |  |  |  |
| Size of shop                                         | : | 12 ft x 7 ft = 84 square ft                                                                                                                                                                                                                                                                                    |  |  |  |  |  |
| Implementation                                       | : | <ul> <li>The business is planned to be scaled up by investment in existing goods like cow feed and others etc.</li> <li>The shop is in own.</li> <li>The business is operating by entrepreneur. Existing no employee.</li> <li>Collects goods from Bogura</li> <li>Agreed grace period is 3 months.</li> </ul> |  |  |  |  |  |