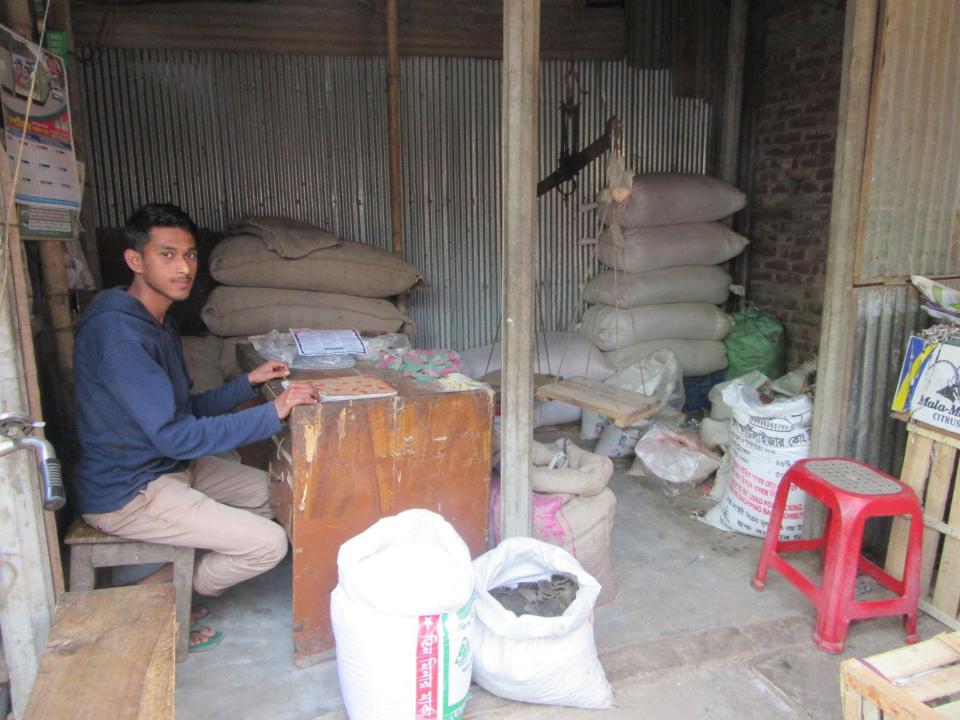

| Proposed Nobin Udyokta Business Info                 |   |                                                                                                                                                                                                                                                                                                                |  |  |  |  |  |
|------------------------------------------------------|---|----------------------------------------------------------------------------------------------------------------------------------------------------------------------------------------------------------------------------------------------------------------------------------------------------------------|--|--|--|--|--|
| Business Name                                        | : | MD SAMIUL ISLAM                                                                                                                                                                                                                                                                                                |  |  |  |  |  |
| Location                                             | : | Majhira bazar , Shahjahanpur, Bogra                                                                                                                                                                                                                                                                            |  |  |  |  |  |
| Total Investment in BDT                              | : | BDT 1,40,000/-                                                                                                                                                                                                                                                                                                 |  |  |  |  |  |
| Financing                                            | : | Self BDT 80,000 (from existing business) 57%<br>Required Investment BDT 60,000 (as equity) 43%                                                                                                                                                                                                                 |  |  |  |  |  |
| Present salary/drawings<br>from business (estimates) | : | BDT 5,000                                                                                                                                                                                                                                                                                                      |  |  |  |  |  |
| Proposed Salary                                      | : | BDT 5,000                                                                                                                                                                                                                                                                                                      |  |  |  |  |  |
| Size of shop                                         | : | 12 ft x 7 ft = 84 square ft                                                                                                                                                                                                                                                                                    |  |  |  |  |  |
| Implementation                                       | : | <ul> <li>The business is planned to be scaled up by investment in existing goods like cow feed and others etc.</li> <li>The shop is in own.</li> <li>The business is operating by entrepreneur. Existing no employee.</li> <li>Collects goods from Bogura</li> <li>Agreed grace period is 3 months.</li> </ul> |  |  |  |  |  |