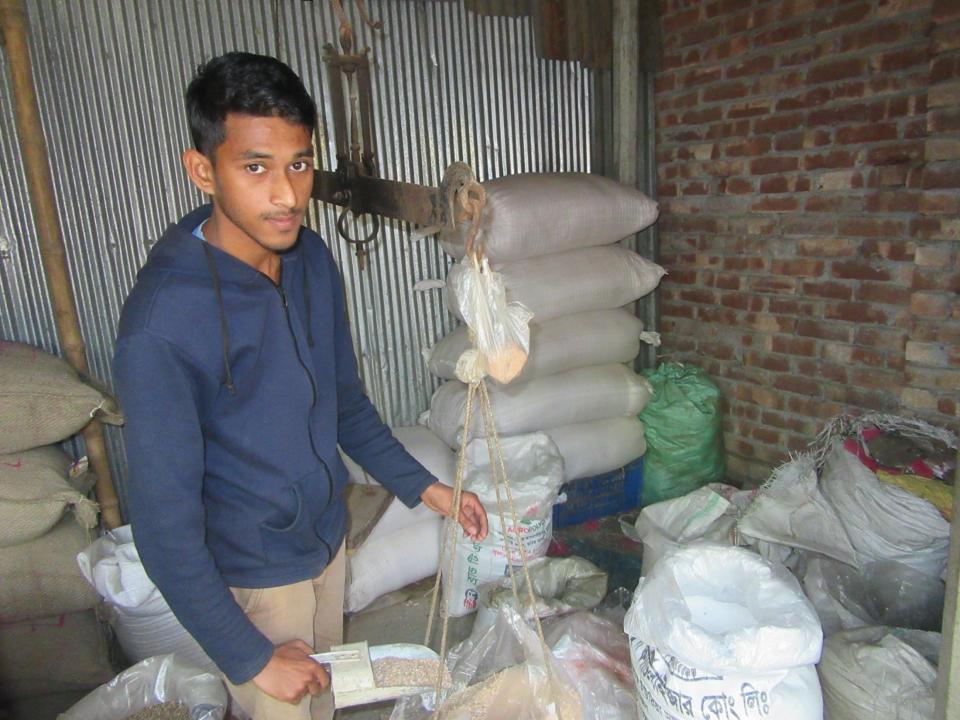

| Proposed Nobin Udyokta Business Info                 |   |                                                                                                                                                                                                                                                                                                                |  |  |  |  |  |
|------------------------------------------------------|---|----------------------------------------------------------------------------------------------------------------------------------------------------------------------------------------------------------------------------------------------------------------------------------------------------------------|--|--|--|--|--|
| Business Name                                        | : | MD SAMIUL ISLAM                                                                                                                                                                                                                                                                                                |  |  |  |  |  |
| Location                                             | : | Majhira bazar , Shahjahanpur, Bogra                                                                                                                                                                                                                                                                            |  |  |  |  |  |
| Total Investment in BDT                              | : | BDT 1,40,000/-                                                                                                                                                                                                                                                                                                 |  |  |  |  |  |
| Financing                                            | : | Self BDT 80,000 (from existing business) 57%<br>Required Investment BDT 60,000 (as equity) 43%                                                                                                                                                                                                                 |  |  |  |  |  |
| Present salary/drawings<br>from business (estimates) | : | BDT 5,000                                                                                                                                                                                                                                                                                                      |  |  |  |  |  |
| Proposed Salary                                      | : | BDT 5,000                                                                                                                                                                                                                                                                                                      |  |  |  |  |  |
| Size of shop                                         | : | 12 ft x 7 ft = 84 square ft                                                                                                                                                                                                                                                                                    |  |  |  |  |  |
| Implementation                                       | : | <ul> <li>The business is planned to be scaled up by investment in existing goods like cow feed and others etc.</li> <li>The shop is in own.</li> <li>The business is operating by entrepreneur. Existing no employee.</li> <li>Collects goods from Bogura</li> <li>Agreed grace period is 3 months.</li> </ul> |  |  |  |  |  |