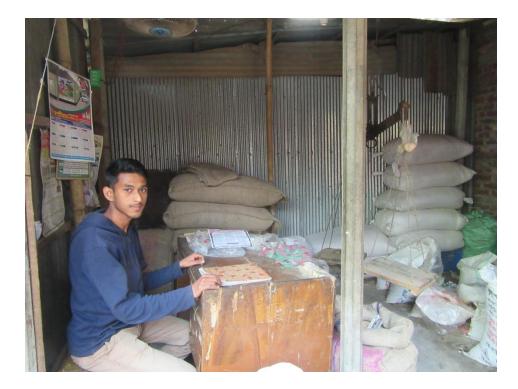

| Proposed Nobin Udyokta Business Info                 |   |                                                                                                                                                                                                                                                                                                                |  |  |  |  |  |
|------------------------------------------------------|---|----------------------------------------------------------------------------------------------------------------------------------------------------------------------------------------------------------------------------------------------------------------------------------------------------------------|--|--|--|--|--|
| Business Name                                        | : | MD SAMIUL ISLAM                                                                                                                                                                                                                                                                                                |  |  |  |  |  |
| Location                                             | : | Majhira bazar , Shahjahanpur, Bogra                                                                                                                                                                                                                                                                            |  |  |  |  |  |
| Total Investment in BDT                              | : | BDT 1,40,000/-                                                                                                                                                                                                                                                                                                 |  |  |  |  |  |
| Financing                                            | : | Self BDT 80,000 (from existing business) 57%<br>Required Investment BDT 60,000 (as equity) 43%                                                                                                                                                                                                                 |  |  |  |  |  |
| Present salary/drawings<br>from business (estimates) | : | BDT 5,000                                                                                                                                                                                                                                                                                                      |  |  |  |  |  |
| Proposed Salary                                      | : | BDT 5,000                                                                                                                                                                                                                                                                                                      |  |  |  |  |  |
| Size of shop                                         | : | 12 ft x 7 ft = 84 square ft                                                                                                                                                                                                                                                                                    |  |  |  |  |  |
| Implementation                                       | : | <ul> <li>The business is planned to be scaled up by investment in existing goods like cow feed and others etc.</li> <li>The shop is in own.</li> <li>The business is operating by entrepreneur. Existing no employee.</li> <li>Collects goods from Bogura</li> <li>Agreed grace period is 3 months.</li> </ul> |  |  |  |  |  |