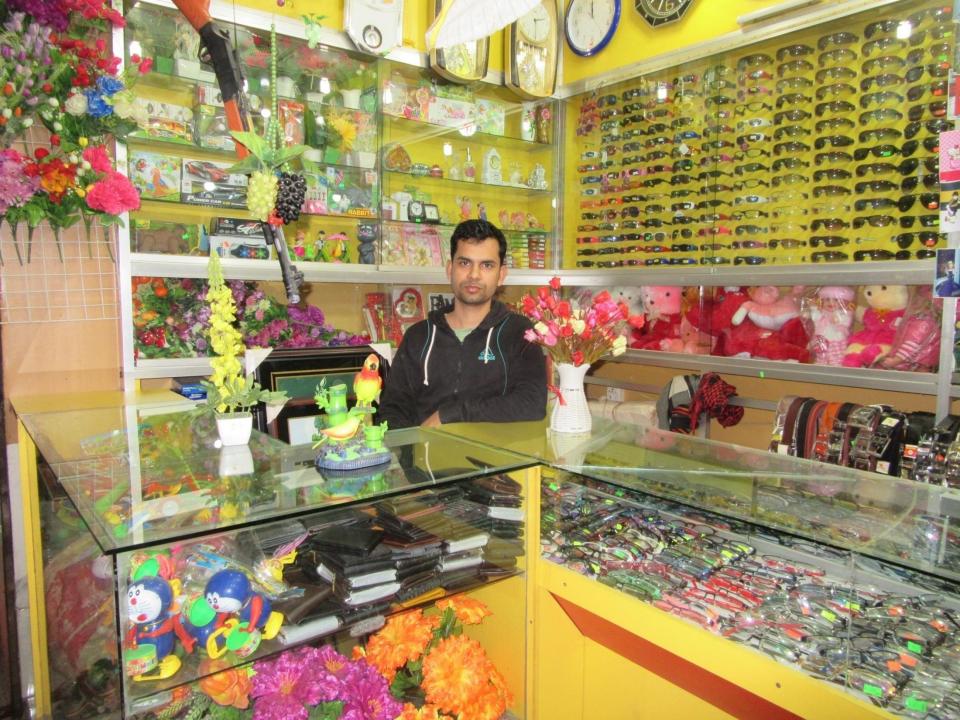

## Pictures

# Houch & Take

এক দর

মোঃ আল-আমিন (মিন্টান)

বিচ্চাঃ ডাক্তারের প্রেসক্রিপশন অনুযায়ী চশমা পাওয়া যায় এবং অভিজ্ঞ টেকনিশিয়ান দ্বারা লেন্স পরীক্ষা করে চশমা সুবরবাহ করা হয় ।