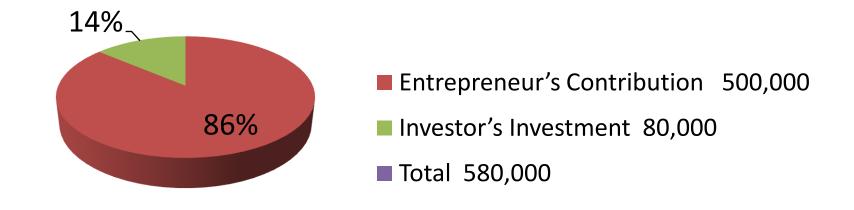

| Proposed Nobin Udyokta Business Info              |   |                                                                                                                                                                                                                                                                                                                                            |  |  |  |
|---------------------------------------------------|---|--------------------------------------------------------------------------------------------------------------------------------------------------------------------------------------------------------------------------------------------------------------------------------------------------------------------------------------------|--|--|--|
| Business Name                                     | : | TOUCH & TECH                                                                                                                                                                                                                                                                                                                               |  |  |  |
| Location                                          | : | Jubaida mrket, Dupchachia                                                                                                                                                                                                                                                                                                                  |  |  |  |
| Total Investment in BDT                           | : | BDT 580,000/-                                                                                                                                                                                                                                                                                                                              |  |  |  |
| Financing                                         | : | Self BDT 500,000/-(from existing business) 86% Required Investment BDT 80,000/-(as equity) 14%                                                                                                                                                                                                                                             |  |  |  |
| Present salary/drawings from business (estimates) | : | BDT 5,000/-                                                                                                                                                                                                                                                                                                                                |  |  |  |
| Proposed Salary                                   | : | BDT 5,000/-                                                                                                                                                                                                                                                                                                                                |  |  |  |
| Size of shop                                      | : | 12 ft x 12 ft = 144 square ft                                                                                                                                                                                                                                                                                                              |  |  |  |
| Implementation                                    | : | <ul> <li>The business is planned to be scaled up by investment in existing goods like; Watch, Eyeglass Gift Item etc</li> <li>The business is operating by entrepreneur. Existing 01 employee.</li> <li>01 will be appointed in the future.</li> <li>Collects goods from Bogra, Dhaka</li> <li>Agreed grace period is 3 months.</li> </ul> |  |  |  |

### **Source of Finance**

500

0

80,000

580000

500,000

0

1951