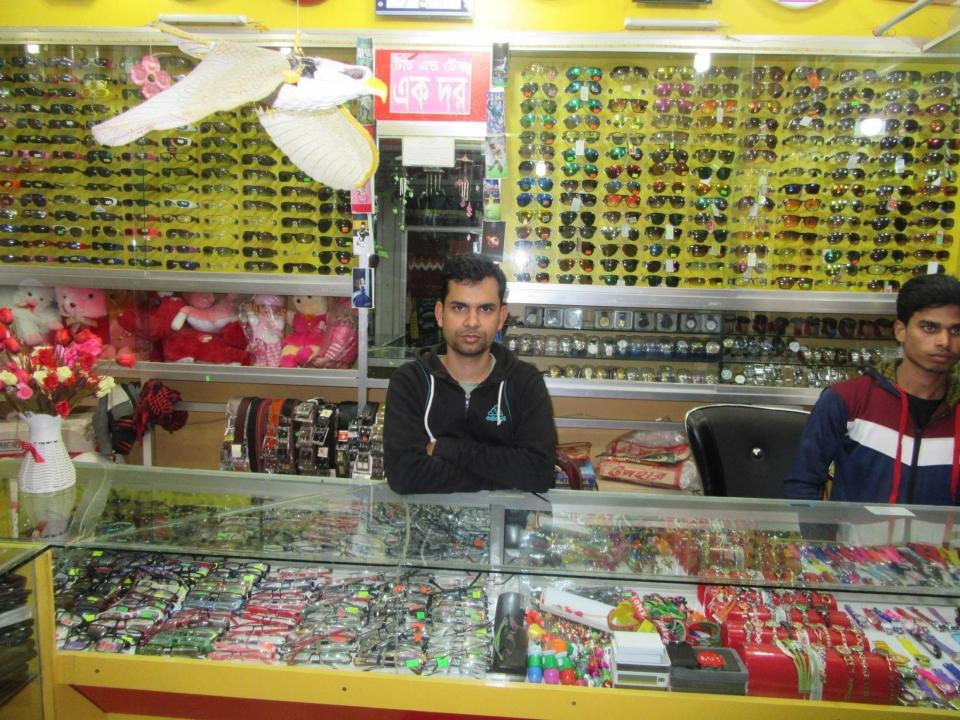

## Pictures

# Houch & Take

এক দর

মোঃ আল-আমিন (মিন্টান)

বিচ্চাঃ ডাক্তারের প্রেসক্রিপশন অনুযায়ী চশমা পাওয়া যায় এবং অভিজ্ঞ টেকনিশিয়ান দ্বারা লেন্স পরীক্ষা করে চশমা সুবরবাহ করা হয় ।