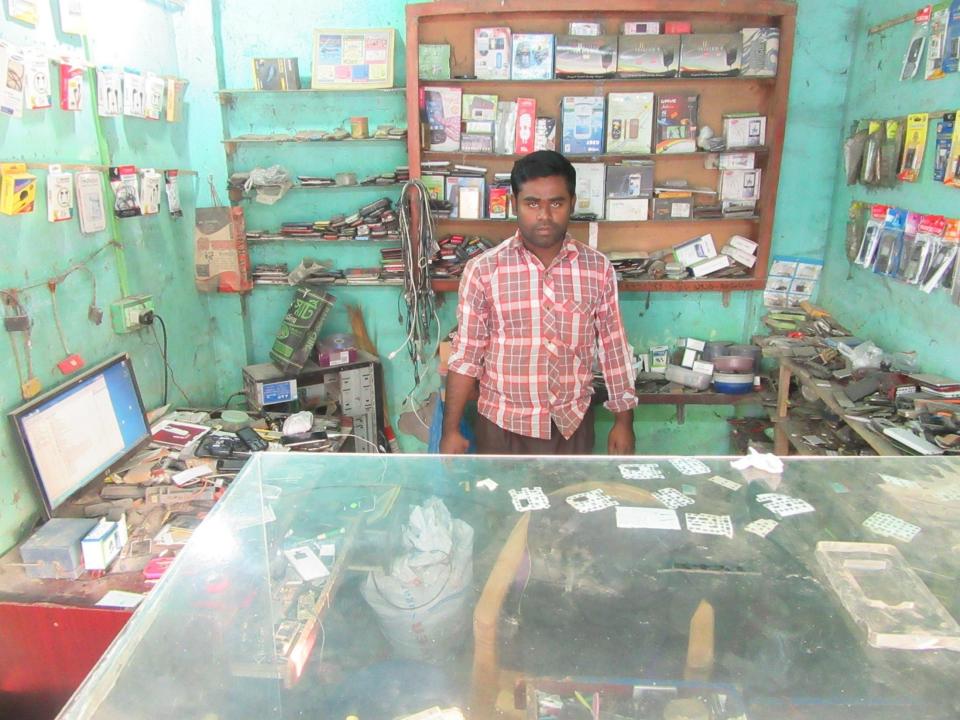

# Proposed Nobin Udyokta Business Info

: RIYAD ELECTRONIC

**Business Name** 

| Basiness Name                                     | •  | MIAS ELECTRONIC                                                                                                                                                                                                                                                                                                                                   |  |
|---------------------------------------------------|----|---------------------------------------------------------------------------------------------------------------------------------------------------------------------------------------------------------------------------------------------------------------------------------------------------------------------------------------------------|--|
| Location                                          | :  | Mail Busstand, Dupchachia                                                                                                                                                                                                                                                                                                                         |  |
| Total Investment in BDT                           | :  | BDT 174,000/-                                                                                                                                                                                                                                                                                                                                     |  |
| Financing                                         | •• | Self BDT 114,000/-(from existing business) 66%<br>Required Investment BDT 60,000/-(as equity) 34%                                                                                                                                                                                                                                                 |  |
| Present salary/drawings from business (estimates) | :  | BDT 5,000/-                                                                                                                                                                                                                                                                                                                                       |  |
| Proposed Salary                                   | :  | BDT 5,000/-                                                                                                                                                                                                                                                                                                                                       |  |
| Size of shop                                      | •• | 15 ft x 10 ft = 150 square ft                                                                                                                                                                                                                                                                                                                     |  |
| Implementation                                    | •  | <ul> <li>■The business is planned to be scaled up by investment in existing goods like; Batary, Memory ,IC ,Display etc</li> <li>■The business is operating by entrepreneur. Existing 01 employee.</li> <li>■01 will be appointed in the future.</li> <li>■Collects goods from Bogra, Dhaka</li> <li>■Agreed grace period is 3 months.</li> </ul> |  |

# Pictures