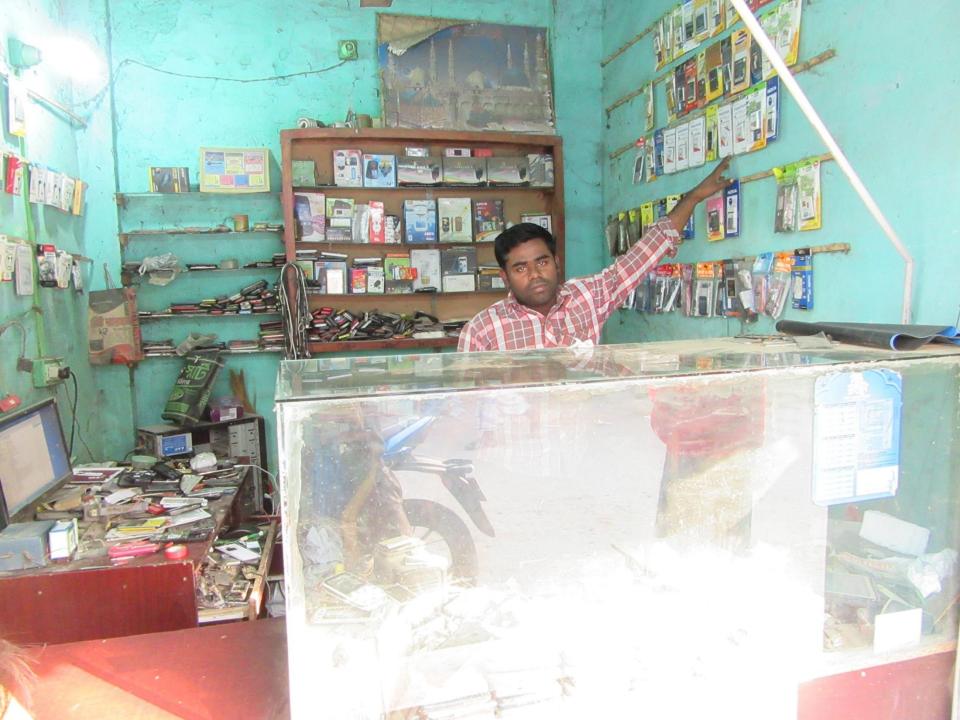

# Proposed Nobin Udyokta Business Info

: RIYAD ELECTRONIC

**Business Name** 

| Basiness Name                                     | •  | MIAS ELECTRONIC                                                                                                                                                                                                                                                                                                                                   |  |
|---------------------------------------------------|----|---------------------------------------------------------------------------------------------------------------------------------------------------------------------------------------------------------------------------------------------------------------------------------------------------------------------------------------------------|--|
| Location                                          | :  | Mail Busstand, Dupchachia                                                                                                                                                                                                                                                                                                                         |  |
| Total Investment in BDT                           | :  | BDT 174,000/-                                                                                                                                                                                                                                                                                                                                     |  |
| Financing                                         | •• | Self BDT 114,000/-(from existing business) 66%<br>Required Investment BDT 60,000/-(as equity) 34%                                                                                                                                                                                                                                                 |  |
| Present salary/drawings from business (estimates) | :  | BDT 5,000/-                                                                                                                                                                                                                                                                                                                                       |  |
| Proposed Salary                                   | :  | BDT 5,000/-                                                                                                                                                                                                                                                                                                                                       |  |
| Size of shop                                      | •• | 15 ft x 10 ft = 150 square ft                                                                                                                                                                                                                                                                                                                     |  |
| Implementation                                    | •  | <ul> <li>■The business is planned to be scaled up by investment in existing goods like; Batary, Memory ,IC ,Display etc</li> <li>■The business is operating by entrepreneur. Existing 01 employee.</li> <li>■01 will be appointed in the future.</li> <li>■Collects goods from Bogra, Dhaka</li> <li>■Agreed grace period is 3 months.</li> </ul> |  |

# Pictures