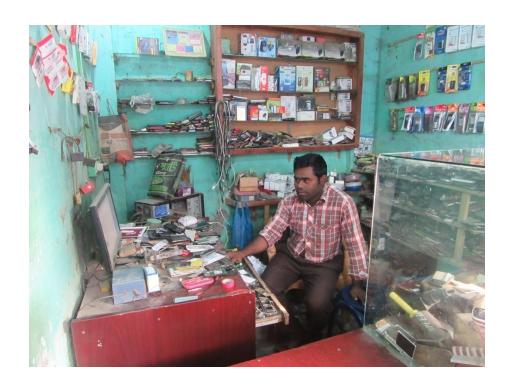

#### **Proposed NU Business Name: RIYAD ELECTRONIC**



Project identification and prepared by: Md Sha Alom, Dupchachia Unit, Bogra

Project verified by: MD. Muzaharul Islam



#### Brief Bio of The Proposed Nobin Udyokta

| Briej Bio oj Tile Proposed Nobili Odyokta |   |                                                      |  |  |  |
|-------------------------------------------|---|------------------------------------------------------|--|--|--|
| Name                                      | : | MD.ELIAS                                             |  |  |  |
| Age                                       | : | 05-01-1987(29 Years)                                 |  |  |  |
| Education, till to date                   | : | Eight                                                |  |  |  |
| Marital status                            | : | Married