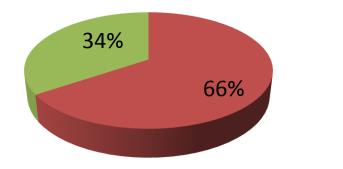

# Proposed Nobin Udyokta Business Info

: RIYAD ELECTRONIC

**Business Name** 

| Basiness Name                                     | •  | MIAS ELECTRONIC                                                                                                                                                                                                                                                                                                                                   |  |
|---------------------------------------------------|----|---------------------------------------------------------------------------------------------------------------------------------------------------------------------------------------------------------------------------------------------------------------------------------------------------------------------------------------------------|--|
| Location                                          | :  | Mail Busstand, Dupchachia                                                                                                                                                                                                                                                                                                                         |  |
| Total Investment in BDT                           | :  | BDT 174,000/-                                                                                                                                                                                                                                                                                                                                     |  |
| Financing                                         | •• | Self BDT 114,000/-(from existing business) 66%<br>Required Investment BDT 60,000/-(as equity) 34%                                                                                                                                                                                                                                                 |  |
| Present salary/drawings from business (estimates) | :  | BDT 5,000/-                                                                                                                                                                                                                                                                                                                                       |  |
| Proposed Salary                                   | :  | BDT 5,000/-                                                                                                                                                                                                                                                                                                                                       |  |
| Size of shop                                      | •• | 15 ft x 10 ft = 150 square ft                                                                                                                                                                                                                                                                                                                     |  |
| Implementation                                    | •  | <ul> <li>■The business is planned to be scaled up by investment in existing goods like; Batary, Memory ,IC ,Display etc</li> <li>■The business is operating by entrepreneur. Existing 01 employee.</li> <li>■01 will be appointed in the future.</li> <li>■Collects goods from Bogra, Dhaka</li> <li>■Agreed grace period is 3 months.</li> </ul> |  |