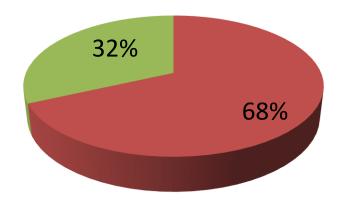

| Proposed Nobin Udyokta Business Info                 |   |                                                                                                                                                                                                                                                                                                                              |  |  |  |
|------------------------------------------------------|---|------------------------------------------------------------------------------------------------------------------------------------------------------------------------------------------------------------------------------------------------------------------------------------------------------------------------------|--|--|--|
| Business Name                                        | : | MASUM DAIRY FIRM                                                                                                                                                                                                                                                                                                             |  |  |  |
| Location                                             | : | Noiapara, Bir kedar, Kahalu                                                                                                                                                                                                                                                                                                  |  |  |  |
| Total Investment in BDT                              | : | BDT 220,000/-                                                                                                                                                                                                                                                                                                                |  |  |  |
| Financing                                            | : | Self BDT 150,000/-(from existing business) 68%<br>Required Investment BDT 70,000/-(as equity) 32%                                                                                                                                                                                                                            |  |  |  |
| Present salary/drawings<br>from business (estimates) | : | BDT 5,000/-                                                                                                                                                                                                                                                                                                                  |  |  |  |
| Proposed Salary                                      | : | BDT 5,000/-                                                                                                                                                                                                                                                                                                                  |  |  |  |
| Size of shop                                         | : | 20 ft x 25 ft= 500 square ft                                                                                                                                                                                                                                                                                                 |  |  |  |
| Implementation                                       | : | <ul> <li>The business is planned to be scaled up by investment in existing goods like; Milk etc.</li> <li>The business is operating by entrepreneur. Existing no employee.</li> <li>One will be appointed in the future.</li> <li>Collects goods from Dupchachia, Bogra</li> <li>Agreed grace period is 3 months.</li> </ul> |  |  |  |