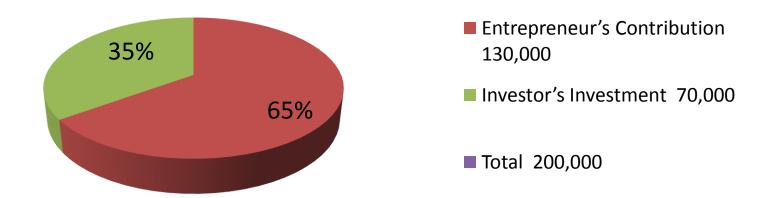

| Proposed Nobin Udyokta Business Info              |   |                                                                                                                                                                                                                                                                                                                          |  |  |  |  |
|---------------------------------------------------|---|--------------------------------------------------------------------------------------------------------------------------------------------------------------------------------------------------------------------------------------------------------------------------------------------------------------------------|--|--|--|--|
| Business Name                                     | : | MEDHAMONI DAIRY FIRM                                                                                                                                                                                                                                                                                                     |  |  |  |  |
| Location                                          | : | Jogir Bhabon, Paikor, Kahalu                                                                                                                                                                                                                                                                                             |  |  |  |  |
| Total Investment in BDT                           | : | BDT 200,000/-                                                                                                                                                                                                                                                                                                            |  |  |  |  |
| Financing                                         | : | Self BDT 130,000/-(from existing business) 65% Required Investment BDT 70,000/-(as equity) 35%                                                                                                                                                                                                                           |  |  |  |  |
| Present salary/drawings from business (estimates) | : | BDT 5,000/-                                                                                                                                                                                                                                                                                                              |  |  |  |  |
| Proposed Salary                                   | : | BDT 5,000/-                                                                                                                                                                                                                                                                                                              |  |  |  |  |
| Size of shop                                      | : | 10 ft x 12 ft= 120 square ft                                                                                                                                                                                                                                                                                             |  |  |  |  |
| Implementation                                    | : | <ul> <li>The business is planned to be scaled up by investment in existing goods like; Milk etc.</li> <li>The business is operating by entrepreneur. Existing no employee.</li> <li>One will be appointed in the future.</li> <li>Collects goods from Kahalu, Bogra</li> <li>Agreed grace period is 3 months.</li> </ul> |  |  |  |  |

| nvestm   | ont   | Rroa | kd | lown |
|----------|-------|------|----|------|
| IIVESUII | ICIIL | DIEa | NU |      |

|              | Existi          | ng     | Proposed |     |                   |        |          |
|--------------|-----------------|--------|----------|-----|-------------------|--------|----------|
| Particulars  | Qty. Unit Price |        | Amount   | Qty | <b>Unit Price</b> | Amount | Proposed |
|              |                 |        | (BDT)    |     |                   | (BDT)  | Total    |
| Cow (Fezian) | 1               | 50,000 | 50,000   | 1   | 70,000            | 70,000 | 120,000  |
| Ox (Fezian)  | 2               | 40,000 | 80,000   |     | 0                 | 0      | 80,000   |
| Total        | 3               |        | 130,000  | 1   |                   | 70,000 | 200,000  |