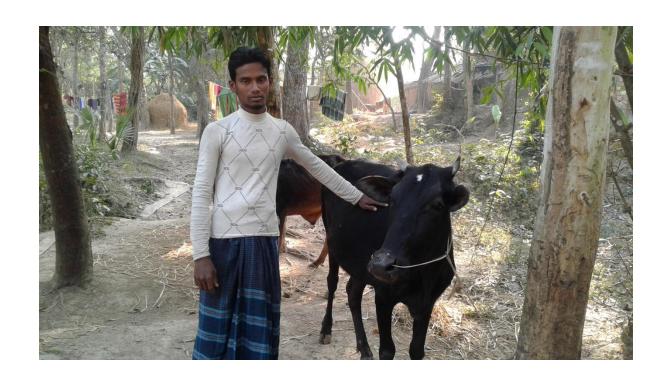

| Proposed Nobin Udyokta Business Info              |   |                                                                                                                                                                                                                                                                                                                          |  |  |  |  |
|---------------------------------------------------|---|--------------------------------------------------------------------------------------------------------------------------------------------------------------------------------------------------------------------------------------------------------------------------------------------------------------------------|--|--|--|--|
| Business Name                                     | : | MEDHAMONI DAIRY FIRM                                                                                                                                                                                                                                                                                                     |  |  |  |  |
| Location                                          | : | Jogir Bhabon, Paikor, Kahalu                                                                                                                                                                                                                                                                                             |  |  |  |  |
| Total Investment in BDT                           | : | BDT 200,000/-                                                                                                                                                                                                                                                                                                            |  |  |  |  |
| Financing                                         | : | Self BDT 130,000/-(from existing business) 65% Required Investment BDT 70,000/-(as equity) 35%                                                                                                                                                                                                                           |  |  |  |  |
| Present salary/drawings from business (estimates) | : | BDT 5,000/-                                                                                                                                                                                                                                                                                                              |  |  |  |  |
| Proposed Salary                                   | : | BDT 5,000/-                                                                                                                                                                                                                                                                                                              |  |  |  |  |
| Size of shop                                      | : | 10 ft x 12 ft= 120 square ft                                                                                                                                                                                                                                                                                             |  |  |  |  |
| Implementation                                    | : | <ul> <li>The business is planned to be scaled up by investment in existing goods like; Milk etc.</li> <li>The business is operating by entrepreneur. Existing no employee.</li> <li>One will be appointed in the future.</li> <li>Collects goods from Kahalu, Bogra</li> <li>Agreed grace period is 3 months.</li> </ul> |  |  |  |  |