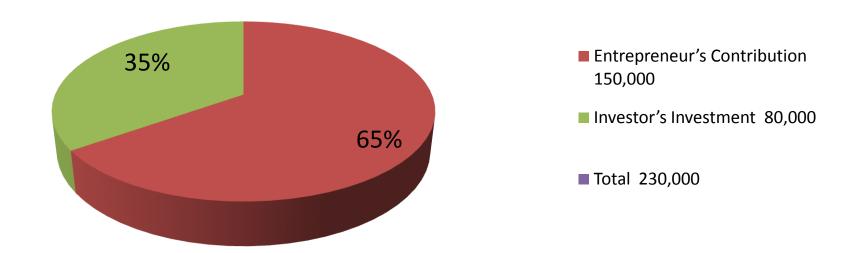

| Propose                                           | ec | l Nobin Udyokta Business Info                                                                                                                                                                                                                                                                                            |
|---------------------------------------------------|----|--------------------------------------------------------------------------------------------------------------------------------------------------------------------------------------------------------------------------------------------------------------------------------------------------------------------------|
| Business Name                                     | :  | MA DAIRY FIRM                                                                                                                                                                                                                                                                                                            |
| Location                                          | :  | Kollanpur, Narhatto, Kahalu                                                                                                                                                                                                                                                                                              |
| Total Investment in BDT                           | :  | BDT 230,000/-                                                                                                                                                                                                                                                                                                            |
| Financing                                         | :  | Self BDT 150,000/-(from existing business) 65%<br>Required Investment BDT 80,000/-(as equity) 35%                                                                                                                                                                                                                        |
| Present salary/drawings from business (estimates) | :  | BDT 5,000/-                                                                                                                                                                                                                                                                                                              |
| Proposed Salary                                   | :  | BDT 5,000/-                                                                                                                                                                                                                                                                                                              |
| Size of shop                                      | :  | 10 ft x 12 ft= 120 square ft                                                                                                                                                                                                                                                                                             |
| Implementation                                    | :  | <ul> <li>The business is planned to be scaled up by investment in existing goods like; Milk etc.</li> <li>The business is operating by entrepreneur. Existing no employee.</li> <li>One will be appointed in the future.</li> <li>Collects goods from Kahalu, Bogra</li> <li>Agreed grace period is 3 months.</li> </ul> |

| Investment | Broa |    | lown  |
|------------|------|----|-------|
| mvesuneni  | DIEd | KU | IOWII |

|                 | Proposed |                   |         |     |                   |        |          |
|-----------------|----------|-------------------|---------|-----|-------------------|--------|----------|
| Particulars     | Qty.     | <b>Unit Price</b> | Amount  | Qty | <b>Unit Price</b> | Amount | Proposed |
|                 |          |                   | (BDT)   |     |                   | (BDT)  | Total    |
| Cow(Australian) | 2        | 60000             | 120,000 | 2   | 40,000            | 80,000 | 200,000  |
| Calf            | 1        | 30,000            | 30,000  |     | 0                 | 0      | 30,000   |
| Total           | 3        |                   | 150,000 | 2   |                   | 80,000 | 230,000  |