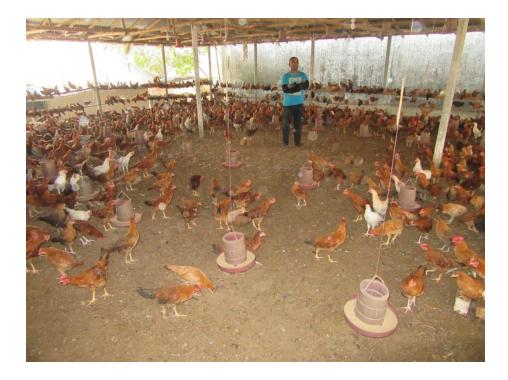

| Proposed Nobin Udyokta Business Info                 |   |                                                                                                                                                                                                                                                                                                                                                           |  |  |  |
|------------------------------------------------------|---|-----------------------------------------------------------------------------------------------------------------------------------------------------------------------------------------------------------------------------------------------------------------------------------------------------------------------------------------------------------|--|--|--|
| Business Name                                        | : | BISMILLAH POLTRI FARM                                                                                                                                                                                                                                                                                                                                     |  |  |  |
| Location                                             | : | Dargarhat,Narhatto, Kahalu, Bogura                                                                                                                                                                                                                                                                                                                        |  |  |  |
| Total Investment in BDT                              | : | BDT 890,000/-                                                                                                                                                                                                                                                                                                                                             |  |  |  |
| Financing                                            | : | Self BDT 790,000/-(from existing business) 89%<br>Required Investment BDT 100,000/-(as equity) 11%                                                                                                                                                                                                                                                        |  |  |  |
| Present salary/drawings<br>from business (estimates) | : | BDT 5,000/-                                                                                                                                                                                                                                                                                                                                               |  |  |  |
| Proposed Salary                                      | : | BDT 5,000/-                                                                                                                                                                                                                                                                                                                                               |  |  |  |
| Size of shop                                         | : | 26 ft x 140 ft= 3640 square ft                                                                                                                                                                                                                                                                                                                            |  |  |  |
| Implementation                                       | : | <ul> <li>The business is planned to be scaled up by investment in existing goods like; Poltry Hen, etc.</li> <li>15% Gain of sale.</li> <li>The business is operating by entrepreneur. Existing two employee.</li> <li>01 will be appointed in the future.</li> <li>Collects goods from Kahalu,Bogra</li> <li>Agreed grace period is 3 months.</li> </ul> |  |  |  |