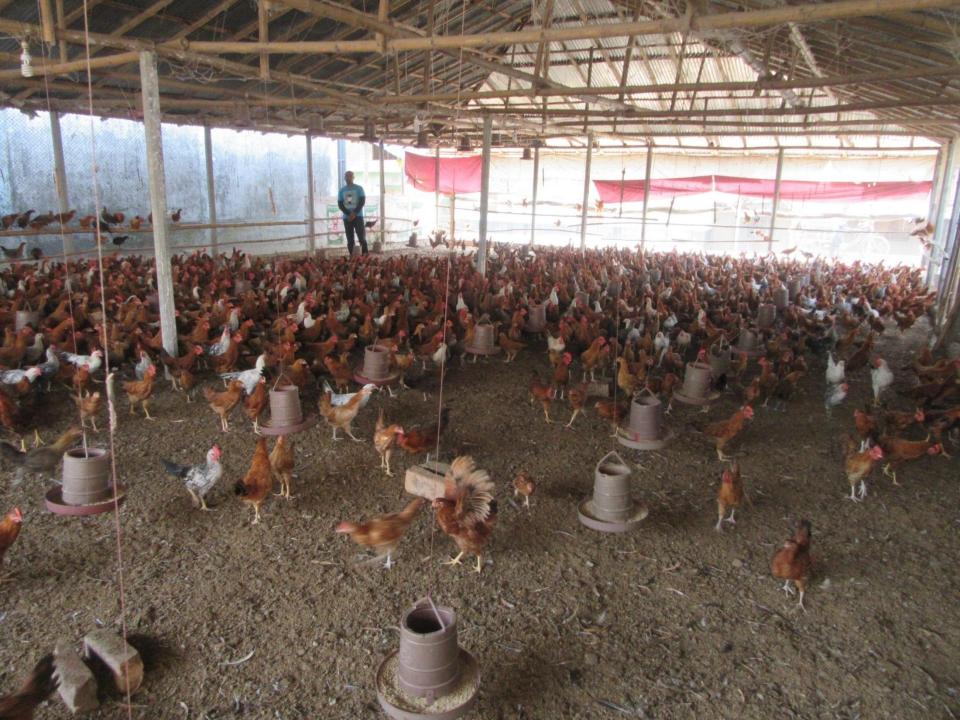

| Proposed Nobin Udyokta Business Info                 |   |                                                                                                                                                                                                                                                                                                                                                           |  |  |  |
|------------------------------------------------------|---|-----------------------------------------------------------------------------------------------------------------------------------------------------------------------------------------------------------------------------------------------------------------------------------------------------------------------------------------------------------|--|--|--|
| Business Name                                        | : | BISMILLAH POLTRI FARM                                                                                                                                                                                                                                                                                                                                     |  |  |  |
| Location                                             | : | Dargarhat,Narhatto, Kahalu, Bogura                                                                                                                                                                                                                                                                                                                        |  |  |  |
| Total Investment in BDT                              | : | BDT 890,000/-                                                                                                                                                                                                                                                                                                                                             |  |  |  |
| Financing                                            | : | Self BDT 790,000/-(from existing business) 89%<br>Required Investment BDT 100,000/-(as equity) 11%                                                                                                                                                                                                                                                        |  |  |  |
| Present salary/drawings<br>from business (estimates) | : | BDT 5,000/-                                                                                                                                                                                                                                                                                                                                               |  |  |  |
| Proposed Salary                                      | : | BDT 5,000/-                                                                                                                                                                                                                                                                                                                                               |  |  |  |
| Size of shop                                         | : | 26 ft x 140 ft= 3640 square ft                                                                                                                                                                                                                                                                                                                            |  |  |  |
| Implementation                                       | : | <ul> <li>The business is planned to be scaled up by investment in existing goods like; Poltry Hen, etc.</li> <li>15% Gain of sale.</li> <li>The business is operating by entrepreneur. Existing two employee.</li> <li>01 will be appointed in the future.</li> <li>Collects goods from Kahalu,Bogra</li> <li>Agreed grace period is 3 months.</li> </ul> |  |  |  |