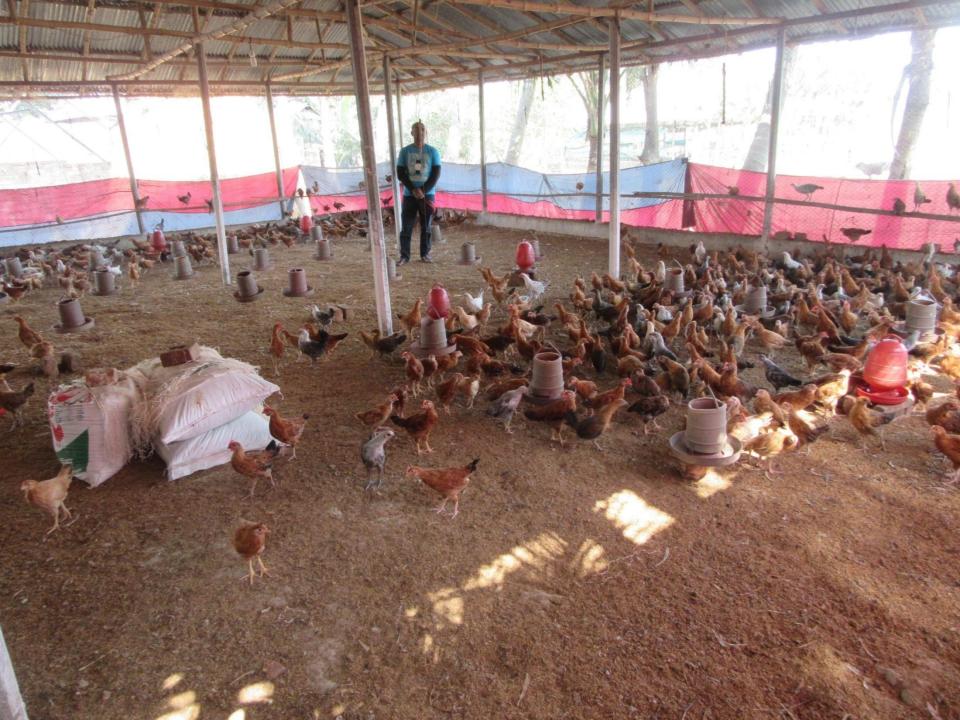

| Proposed Nobin Udyokta Business Info                 |   |                                                                                                                                                                                                                                                                                                                                                           |  |  |  |
|------------------------------------------------------|---|-----------------------------------------------------------------------------------------------------------------------------------------------------------------------------------------------------------------------------------------------------------------------------------------------------------------------------------------------------------|--|--|--|
| Business Name                                        | : | BISMILLAH POLTRI FARM                                                                                                                                                                                                                                                                                                                                     |  |  |  |
| Location                                             | : | Dargarhat,Narhatto, Kahalu, Bogura                                                                                                                                                                                                                                                                                                                        |  |  |  |
| Total Investment in BDT                              | : | BDT 890,000/-                                                                                                                                                                                                                                                                                                                                             |  |  |  |
| Financing                                            | : | Self BDT 790,000/-(from existing business) 89%<br>Required Investment BDT 100,000/-(as equity) 11%                                                                                                                                                                                                                                                        |  |  |  |
| Present salary/drawings<br>from business (estimates) | : | BDT 5,000/-                                                                                                                                                                                                                                                                                                                                               |  |  |  |
| Proposed Salary                                      | : | BDT 5,000/-                                                                                                                                                                                                                                                                                                                                               |  |  |  |
| Size of shop                                         | : | 26 ft x 140 ft= 3640 square ft                                                                                                                                                                                                                                                                                                                            |  |  |  |
| Implementation                                       | : | <ul> <li>The business is planned to be scaled up by investment in existing goods like; Poltry Hen, etc.</li> <li>15% Gain of sale.</li> <li>The business is operating by entrepreneur. Existing two employee.</li> <li>01 will be appointed in the future.</li> <li>Collects goods from Kahalu,Bogra</li> <li>Agreed grace period is 3 months.</li> </ul> |  |  |  |

Pictures