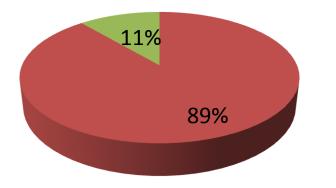

| Proposed Nobin Udyokta Business Info                 |   |                                                                                                                                                                                                                                                                                                                                                           |  |  |  |
|------------------------------------------------------|---|-----------------------------------------------------------------------------------------------------------------------------------------------------------------------------------------------------------------------------------------------------------------------------------------------------------------------------------------------------------|--|--|--|
| Business Name                                        | : | BISMILLAH POLTRI FARM                                                                                                                                                                                                                                                                                                                                     |  |  |  |
| Location                                             | : | Dargarhat,Narhatto, Kahalu, Bogura                                                                                                                                                                                                                                                                                                                        |  |  |  |
| Total Investment in BDT                              | : | BDT 890,000/-                                                                                                                                                                                                                                                                                                                                             |  |  |  |
| Financing                                            | : | Self BDT 790,000/-(from existing business) 89%<br>Required Investment BDT 100,000/-(as equity) 11%                                                                                                                                                                                                                                                        |  |  |  |
| Present salary/drawings<br>from business (estimates) | : | BDT 5,000/-                                                                                                                                                                                                                                                                                                                                               |  |  |  |
| Proposed Salary                                      | : | BDT 5,000/-                                                                                                                                                                                                                                                                                                                                               |  |  |  |
| Size of shop                                         | : | 26 ft x 140 ft= 3640 square ft                                                                                                                                                                                                                                                                                                                            |  |  |  |
| Implementation                                       | : | <ul> <li>The business is planned to be scaled up by investment in existing goods like; Poltry Hen, etc.</li> <li>15% Gain of sale.</li> <li>The business is operating by entrepreneur. Existing two employee.</li> <li>01 will be appointed in the future.</li> <li>Collects goods from Kahalu,Bogra</li> <li>Agreed grace period is 3 months.</li> </ul> |  |  |  |