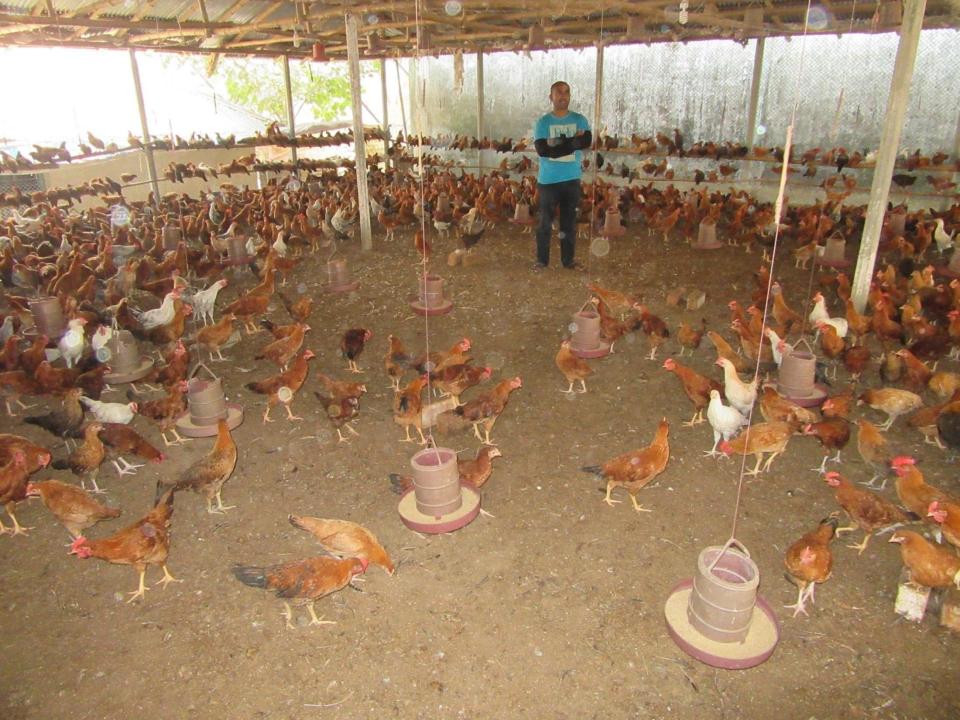

| Proposed Nobin Udyokta Business Info                 |   |                                                                                                                                                                                                                                                                                                                                                           |  |  |  |
|------------------------------------------------------|---|-----------------------------------------------------------------------------------------------------------------------------------------------------------------------------------------------------------------------------------------------------------------------------------------------------------------------------------------------------------|--|--|--|
| Business Name                                        | : | BISMILLAH POLTRI FARM                                                                                                                                                                                                                                                                                                                                     |  |  |  |
| Location                                             | : | Dargarhat,Narhatto, Kahalu, Bogura                                                                                                                                                                                                                                                                                                                        |  |  |  |
| Total Investment in BDT                              | : | BDT 890,000/-                                                                                                                                                                                                                                                                                                                                             |  |  |  |
| Financing                                            | : | Self BDT 790,000/-(from existing business) 89%<br>Required Investment BDT 100,000/-(as equity) 11%                                                                                                                                                                                                                                                        |  |  |  |
| Present salary/drawings<br>from business (estimates) | : | BDT 5,000/-                                                                                                                                                                                                                                                                                                                                               |  |  |  |
| Proposed Salary                                      | : | BDT 5,000/-                                                                                                                                                                                                                                                                                                                                               |  |  |  |
| Size of shop                                         | : | 26 ft x 140 ft= 3640 square ft                                                                                                                                                                                                                                                                                                                            |  |  |  |
| Implementation                                       | : | <ul> <li>The business is planned to be scaled up by investment in existing goods like; Poltry Hen, etc.</li> <li>15% Gain of sale.</li> <li>The business is operating by entrepreneur. Existing two employee.</li> <li>01 will be appointed in the future.</li> <li>Collects goods from Kahalu,Bogra</li> <li>Agreed grace period is 3 months.</li> </ul> |  |  |  |