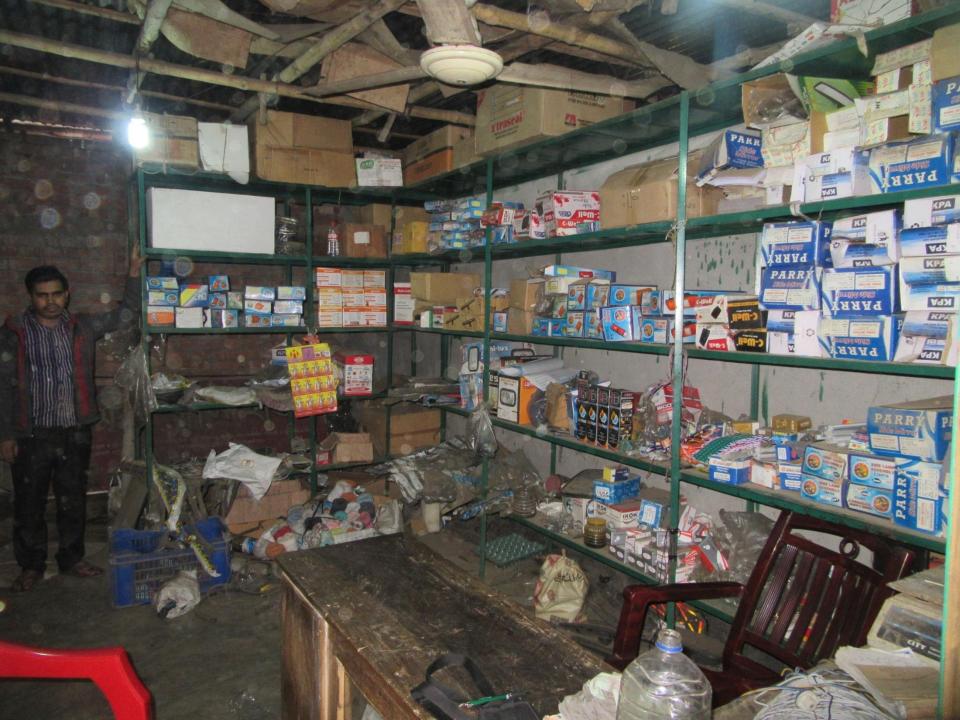

# Pictures

| Proposed Nobin Udyokta Business Info              |   |                                                                                                                                                                                                                                                                                                                                                                                          |  |  |  |
|---------------------------------------------------|---|------------------------------------------------------------------------------------------------------------------------------------------------------------------------------------------------------------------------------------------------------------------------------------------------------------------------------------------------------------------------------------------|--|--|--|
| Business Name                                     | : | NEW ANAMIKA GLASS HOUSE                                                                                                                                                                                                                                                                                                                                                                  |  |  |  |
| Location                                          | : | Mohasthan, Near Rongpur road, Bogra                                                                                                                                                                                                                                                                                                                                                      |  |  |  |
| Total Investment in BDT                           | : | BDT 280,000/-                                                                                                                                                                                                                                                                                                                                                                            |  |  |  |
| Financing                                         | : | Self BDT 230,000/- (from existing business) 71%                                                                                                                                                                                                                                                                                                                                          |  |  |  |
|                                                   |   | Required Investment BDT 80,000/- (as equity) 29%                                                                                                                                                                                                                                                                                                                                         |  |  |  |
| Present salary/drawings from business (estimates) | : | BDT 5,000                                                                                                                                                                                                                                                                                                                                                                                |  |  |  |
| Proposed Salary                                   | : | BDT 5,000                                                                                                                                                                                                                                                                                                                                                                                |  |  |  |
| Size of shop                                      | : | 15 ft x 8 ft= 120 square ft                                                                                                                                                                                                                                                                                                                                                              |  |  |  |
| Implementation                                    | • | <ul> <li>The business is planned to be scaled up by investment in existing goods like; motors item etc.</li> <li>Average 20% gain on sales.</li> <li>The business is operating by entrepreneur. Existing 1 employee.</li> <li>One more employee will be appointed.</li> <li>The shop is rented.</li> <li>Collects goods from Bogra.</li> <li>Agreed grace period is 3 months.</li> </ul> |  |  |  |