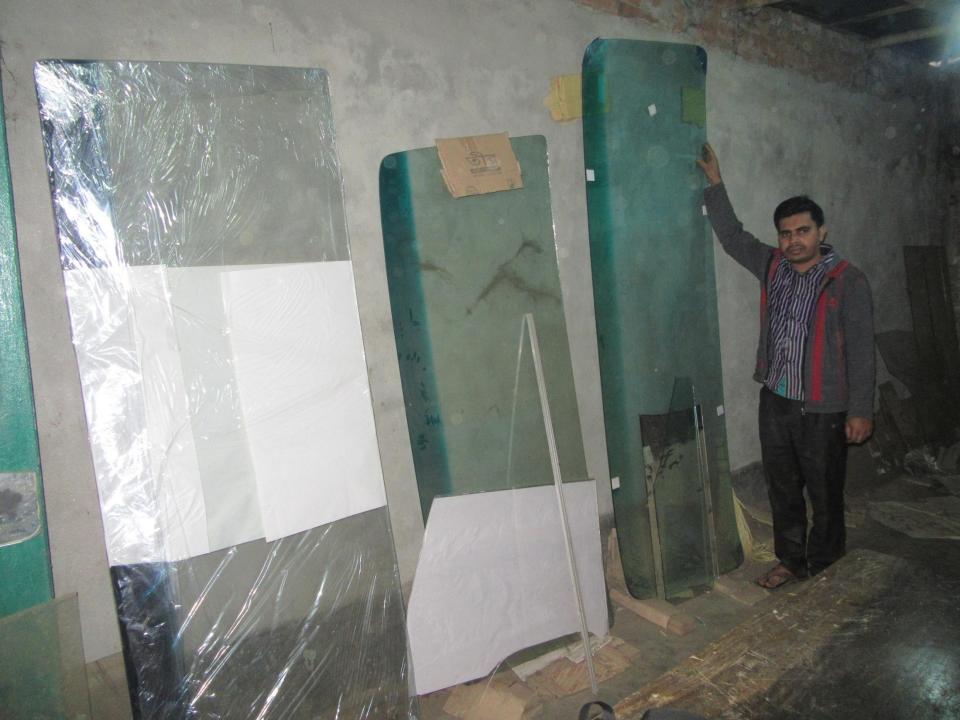

# Pictures

| Proposed Nobin Udyokta Business Info              |   |                                                                                                                                                                                                                                                                                                                                                                                          |  |  |  |
|---------------------------------------------------|---|------------------------------------------------------------------------------------------------------------------------------------------------------------------------------------------------------------------------------------------------------------------------------------------------------------------------------------------------------------------------------------------|--|--|--|
| Business Name                                     | : | NEW ANAMIKA GLASS HOUSE                                                                                                                                                                                                                                                                                                                                                                  |  |  |  |
| Location                                          | : | Mohasthan, Near Rongpur road, Bogra                                                                                                                                                                                                                                                                                                                                                      |  |  |  |
| Total Investment in BDT                           | : | BDT 280,000/-                                                                                                                                                                                                                                                                                                                                                                            |  |  |  |
| Financing                                         | : | Self BDT 230,000/- (from existing business) 71%                                                                                                                                                                                                                                                                                                                                          |  |  |  |
|                                                   |   | Required Investment BDT 80,000/- (as equity) 29%                                                                                                                                                                                                                                                                                                                                         |  |  |  |
| Present salary/drawings from business (estimates) | : | BDT 5,000                                                                                                                                                                                                                                                                                                                                                                                |  |  |  |
| Proposed Salary                                   | : | BDT 5,000                                                                                                                                                                                                                                                                                                                                                                                |  |  |  |
| Size of shop                                      | : | 15 ft x 8 ft= 120 square ft                                                                                                                                                                                                                                                                                                                                                              |  |  |  |
| Implementation                                    | • | <ul> <li>The business is planned to be scaled up by investment in existing goods like; motors item etc.</li> <li>Average 20% gain on sales.</li> <li>The business is operating by entrepreneur. Existing 1 employee.</li> <li>One more employee will be appointed.</li> <li>The shop is rented.</li> <li>Collects goods from Bogra.</li> <li>Agreed grace period is 3 months.</li> </ul> |  |  |  |