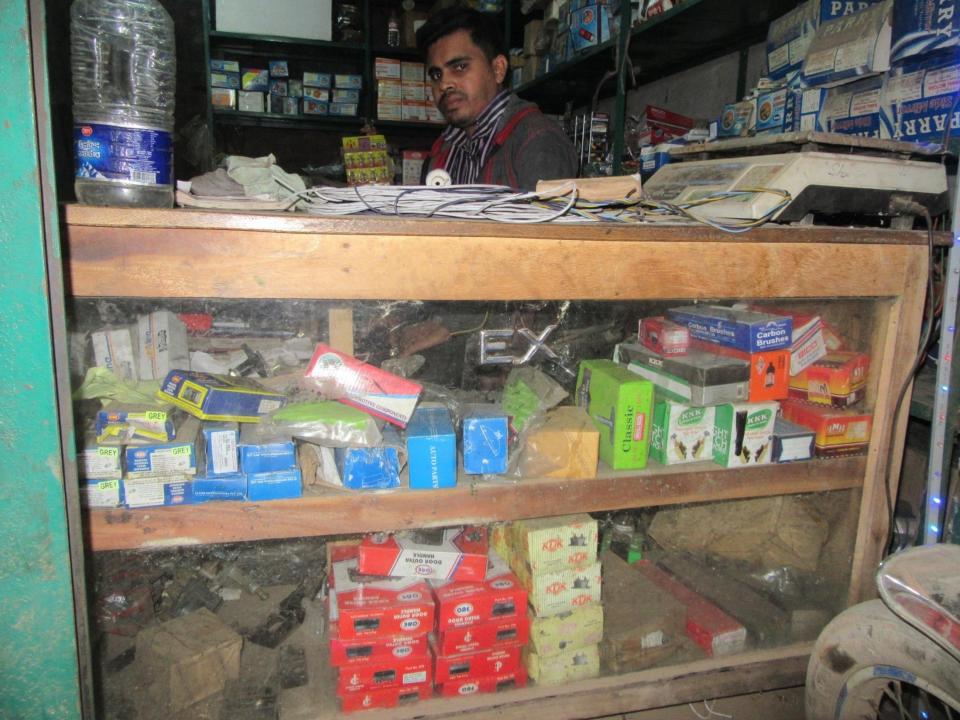

# Pictures

| Proposed Nobin Udyokta Business Info              |   |                                                                                                                                                                                                                                                                                                                                                                                          |  |  |  |
|---------------------------------------------------|---|------------------------------------------------------------------------------------------------------------------------------------------------------------------------------------------------------------------------------------------------------------------------------------------------------------------------------------------------------------------------------------------|--|--|--|
| Business Name                                     | : | NEW ANAMIKA GLASS HOUSE                                                                                                                                                                                                                                                                                                                                                                  |  |  |  |
| Location                                          | : | Mohasthan, Near Rongpur road, Bogra                                                                                                                                                                                                                                                                                                                                                      |  |  |  |
| Total Investment in BDT                           | : | BDT 280,000/-                                                                                                                                                                                                                                                                                                                                                                            |  |  |  |
| Financing                                         | : | Self BDT 230,000/- (from existing business) 71%                                                                                                                                                                                                                                                                                                                                          |  |  |  |
|                                                   |   | Required Investment BDT 80,000/- (as equity) 29%                                                                                                                                                                                                                                                                                                                                         |  |  |  |
| Present salary/drawings from business (estimates) | : | BDT 5,000                                                                                                                                                                                                                                                                                                                                                                                |  |  |  |
| Proposed Salary                                   | : | BDT 5,000                                                                                                                                                                                                                                                                                                                                                                                |  |  |  |
| Size of shop                                      | : | 15 ft x 8 ft= 120 square ft                                                                                                                                                                                                                                                                                                                                                              |  |  |  |
| Implementation                                    | • | <ul> <li>The business is planned to be scaled up by investment in existing goods like; motors item etc.</li> <li>Average 20% gain on sales.</li> <li>The business is operating by entrepreneur. Existing 1 employee.</li> <li>One more employee will be appointed.</li> <li>The shop is rented.</li> <li>Collects goods from Bogra.</li> <li>Agreed grace period is 3 months.</li> </ul> |  |  |  |