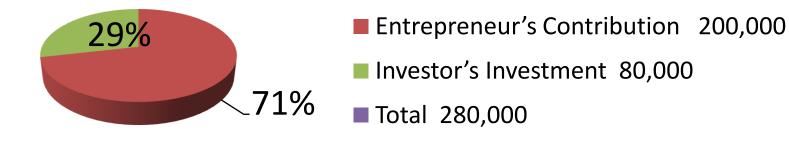

| Proposed Nobin Udyokta Business Info              |   |                                                                                                                                                                                                                                                                                                                                                                                          |  |  |  |
|---------------------------------------------------|---|------------------------------------------------------------------------------------------------------------------------------------------------------------------------------------------------------------------------------------------------------------------------------------------------------------------------------------------------------------------------------------------|--|--|--|
| Business Name                                     | : | NEW ANAMIKA GLASS HOUSE                                                                                                                                                                                                                                                                                                                                                                  |  |  |  |
| Location                                          | : | Mohasthan, Near Rongpur road, Bogra                                                                                                                                                                                                                                                                                                                                                      |  |  |  |
| Total Investment in BDT                           | : | BDT 280,000/-                                                                                                                                                                                                                                                                                                                                                                            |  |  |  |
| Financing                                         | : | Self BDT 230,000/- (from existing business) 71%                                                                                                                                                                                                                                                                                                                                          |  |  |  |
|                                                   |   | Required Investment BDT 80,000/- (as equity) 29%                                                                                                                                                                                                                                                                                                                                         |  |  |  |
| Present salary/drawings from business (estimates) | : | BDT 5,000                                                                                                                                                                                                                                                                                                                                                                                |  |  |  |
| Proposed Salary                                   | : | BDT 5,000                                                                                                                                                                                                                                                                                                                                                                                |  |  |  |
| Size of shop                                      | : | 15 ft x 8 ft= 120 square ft                                                                                                                                                                                                                                                                                                                                                              |  |  |  |
| Implementation                                    | • | <ul> <li>The business is planned to be scaled up by investment in existing goods like; motors item etc.</li> <li>Average 20% gain on sales.</li> <li>The business is operating by entrepreneur. Existing 1 employee.</li> <li>One more employee will be appointed.</li> <li>The shop is rented.</li> <li>Collects goods from Bogra.</li> <li>Agreed grace period is 3 months.</li> </ul> |  |  |  |