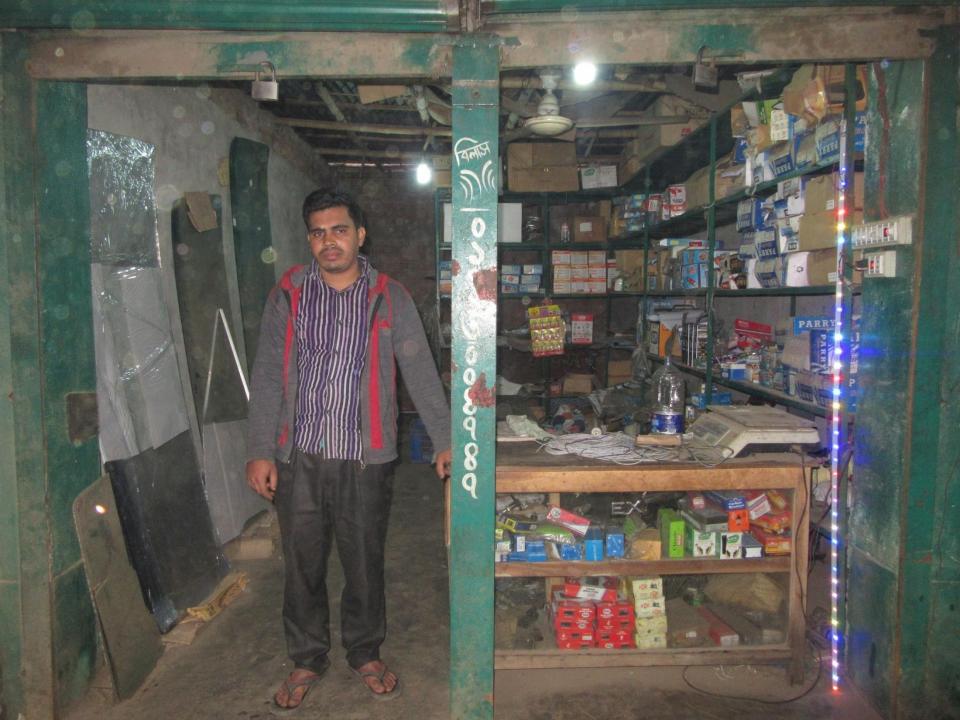

# Pictures

| Proposed Nobin Udyokta Business Info              |   |                                                                                                                                                                                                                                                                                                                                                                                          |  |  |  |
|---------------------------------------------------|---|------------------------------------------------------------------------------------------------------------------------------------------------------------------------------------------------------------------------------------------------------------------------------------------------------------------------------------------------------------------------------------------|--|--|--|
| Business Name                                     | : | NEW ANAMIKA GLASS HOUSE                                                                                                                                                                                                                                                                                                                                                                  |  |  |  |
| Location                                          | : | Mohasthan, Near Rongpur road, Bogra                                                                                                                                                                                                                                                                                                                                                      |  |  |  |
| Total Investment in BDT                           | : | BDT 280,000/-                                                                                                                                                                                                                                                                                                                                                                            |  |  |  |
| Financing                                         | : | Self BDT 230,000/- (from existing business) 71%                                                                                                                                                                                                                                                                                                                                          |  |  |  |
|                                                   |   | Required Investment BDT 80,000/- (as equity) 29%                                                                                                                                                                                                                                                                                                                                         |  |  |  |
| Present salary/drawings from business (estimates) | : | BDT 5,000                                                                                                                                                                                                                                                                                                                                                                                |  |  |  |
| Proposed Salary                                   | : | BDT 5,000                                                                                                                                                                                                                                                                                                                                                                                |  |  |  |
| Size of shop                                      | : | 15 ft x 8 ft= 120 square ft                                                                                                                                                                                                                                                                                                                                                              |  |  |  |
| Implementation                                    | • | <ul> <li>The business is planned to be scaled up by investment in existing goods like; motors item etc.</li> <li>Average 20% gain on sales.</li> <li>The business is operating by entrepreneur. Existing 1 employee.</li> <li>One more employee will be appointed.</li> <li>The shop is rented.</li> <li>Collects goods from Bogra.</li> <li>Agreed grace period is 3 months.</li> </ul> |  |  |  |