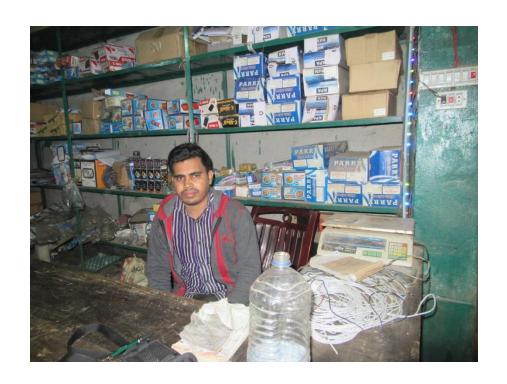

### Proposed NU Business Name: **NEW ANAMIKA GLASS HOUSE**



Project identification and prepared by: Md Anower Hossain Sarker, Mohastha Unit, Bogra

Project verified by: Md Mozaharul Islam Sarker



| Brief Bio of The Proposed Nobin Udyokta                                                                                                         |       |                                                                                                                                                                                                       |  |  |
|-------------------------------------------------------------------------------------------------------------------------------------------------|-------|-----------------------------------------------------------------------------------------------------------------------------------------------