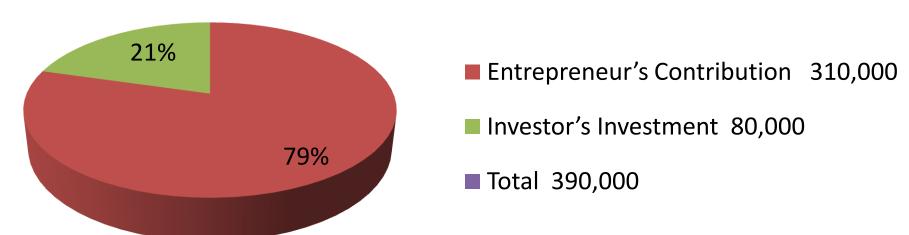

| Proposed Nobin Udyokta Business Info              |   |                                                                                                                                                                                                                                                                                                                                                                                                                                   |  |  |
|---------------------------------------------------|---|-----------------------------------------------------------------------------------------------------------------------------------------------------------------------------------------------------------------------------------------------------------------------------------------------------------------------------------------------------------------------------------------------------------------------------------|--|--|
| Business Name                                     | : | MA BABAR DOA CONSTRUCTIONS                                                                                                                                                                                                                                                                                                                                                                                                        |  |  |
| Location                                          | : | Bottola, Vaggakul, Sreenagar                                                                                                                                                                                                                                                                                                                                                                                                      |  |  |
| Total Investment in BDT                           | : | BDT 390000/-                                                                                                                                                                                                                                                                                                                                                                                                                      |  |  |
| Financing                                         | : | Self BDT 310000/- (from existing business) 79% Required Investment BDT 80000/- (as equity) 21%                                                                                                                                                                                                                                                                                                                                    |  |  |
| Present salary/drawings from business (estimates) | : | BDT 5,000                                                                                                                                                                                                                                                                                                                                                                                                                         |  |  |
| Proposed Salary                                   | : | BDT 5,000                                                                                                                                                                                                                                                                                                                                                                                                                         |  |  |
| Size of shop                                      | : | 10 ft x 10 ft= 100 sqft                                                                                                                                                                                                                                                                                                                                                                                                           |  |  |
| Implementation                                    | : | <ul> <li>The business is planned to be scaled up by investment in existing goods like Sound box, Light, Generator, Fan etc.</li> <li>Average 25% gain on sales.</li> <li>The business is operating by entrepreneur. Existing no employee.</li> <li>One will be appointed after receiving equity money.</li> <li>The shop is rented.</li> <li>Collects goods from Nobabnagar.</li> <li>Agreed grace period is 3 months.</li> </ul> |  |  |