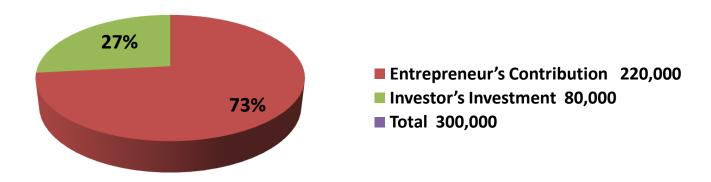

| Proposed Nobin Udyokta Business Info              |   |                                                                                                                                                                                                                                                                                                                                                                                                                                     |  |  |  |
|---------------------------------------------------|---|-------------------------------------------------------------------------------------------------------------------------------------------------------------------------------------------------------------------------------------------------------------------------------------------------------------------------------------------------------------------------------------------------------------------------------------|--|--|--|
| Business Name                                     | : | TANMAY DEPATMENTAL STORE                                                                                                                                                                                                                                                                                                                                                                                                            |  |  |  |
| Location                                          | : | Badher Gora, Chowmuhoni Road, Dagonbhuiyan, Feni                                                                                                                                                                                                                                                                                                                                                                                    |  |  |  |
| Total Investment in BDT                           | : | BDT 300000/-                                                                                                                                                                                                                                                                                                                                                                                                                        |  |  |  |
| Financing                                         | : | Self BDT 220000/- (from existing business) 73% Required Investment BDT 80000/- (as equity) 27%                                                                                                                                                                                                                                                                                                                                      |  |  |  |
| Present salary/drawings from business (estimates) | : | BDT 5,000                                                                                                                                                                                                                                                                                                                                                                                                                           |  |  |  |
| Proposed Salary                                   | : | BDT 5,000                                                                                                                                                                                                                                                                                                                                                                                                                           |  |  |  |
| Size of shop                                      | • | 20 ft x 12 ft= 240 sqft                                                                                                                                                                                                                                                                                                                                                                                                             |  |  |  |
| Implementation                                    | : | <ul> <li>The business is planned to be scaled up by investment in existing goods like Biscuit, Bakery Biscuit, Soap, Stationary, Others</li> <li>Average 10% gain on sales.</li> <li>The business is operating by entrepreneur. Existing no employee.</li> <li>One will be appointed after receiving equity money.</li> <li>The shop is own</li> <li>Collects goods from Feni.</li> <li>Agreed grace period is 3 months.</li> </ul> |  |  |  |

## **Investment Breakdown**

|                | ting | Proposed          |        |                     |       |        |          |
|----------------|------|-------------------|--------|---------------------|-------|--------|----------|
| Particulars    | Qty. | <b>Unit Price</b> | Amount | ount Qty Unit Price |       | Amount | Proposed |
|                |      |                   | (BDT)  |                     |       | (BDT)  | Total    |
| Biscuit        | 50   | 100               | 5,000  | 50                  | 100   | 5,000  | 10,000   |
| Bekary Biscuit | 50   | 100               | 5,000  | 50                  | 100   | 5,000  | 10,000   |
| Soap           | 1    | 5000              | 5,000  | 50                  | 25    | 1,250  | 6,250    |
| Statioanry     | 1    | 10000             | 10,000 | 1                   | 10000 | 10,000 | 20,000   |
| Confectionary  | 1    | 50000             | 50,000 | 1                   | 50000 | 50,000 | 100,000  |
| Others         | 1    | 75000             | 75,000 | 1                   | 8750  | 8,750  | 83,750   |
| Security       | 1    | 70000             | 70000  |                     |       |        | 70000    |
| Total          | 104  | 0                 | 220000 | 153                 | 0     | 80,000 | 300000   |