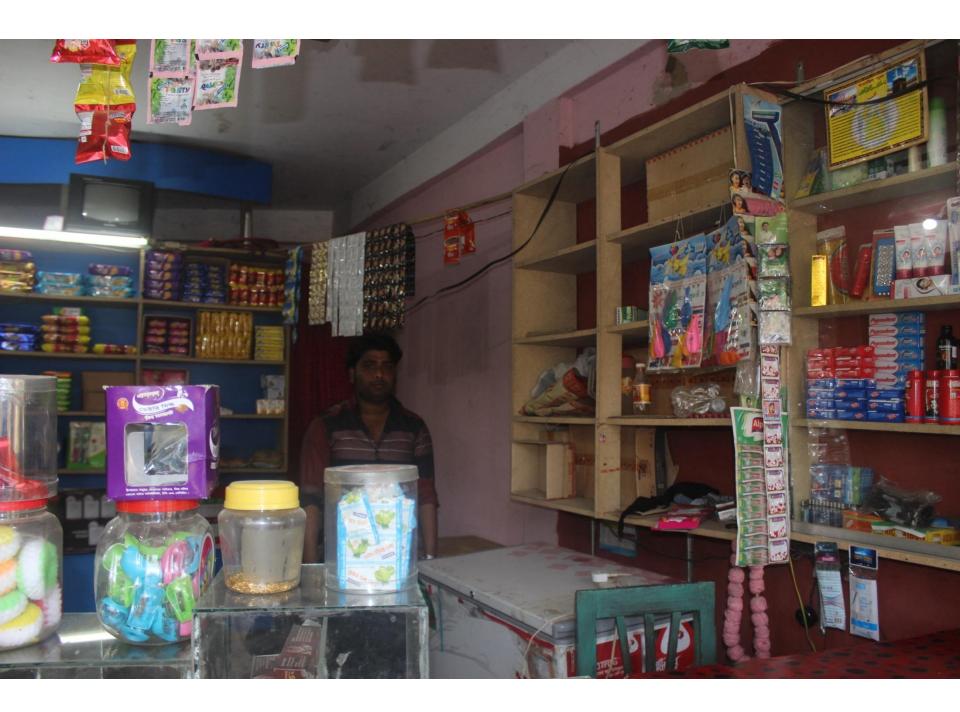

| Proposed Nobin Udyokta Business Info              |   |                                                                                                                                                                                                                                                                                                                                                                                                                                     |  |  |  |
|---------------------------------------------------|---|-------------------------------------------------------------------------------------------------------------------------------------------------------------------------------------------------------------------------------------------------------------------------------------------------------------------------------------------------------------------------------------------------------------------------------------|--|--|--|
| Business Name                                     | : | TANMAY DEPATMENTAL STORE                                                                                                                                                                                                                                                                                                                                                                                                            |  |  |  |
| Location                                          | : | Badher Gora, Chowmuhoni Road, Dagonbhuiyan, Feni                                                                                                                                                                                                                                                                                                                                                                                    |  |  |  |
| Total Investment in BDT                           | : | BDT 300000/-                                                                                                                                                                                                                                                                                                                                                                                                                        |  |  |  |
| Financing                                         | : | Self BDT 220000/- (from existing business) 73% Required Investment BDT 80000/- (as equity) 27%                                                                                                                                                                                                                                                                                                                                      |  |  |  |
| Present salary/drawings from business (estimates) | : | BDT 5,000                                                                                                                                                                                                                                                                                                                                                                                                                           |  |  |  |
| Proposed Salary                                   | : | BDT 5,000                                                                                                                                                                                                                                                                                                                                                                                                                           |  |  |  |
| Size of shop                                      | • | 20 ft x 12 ft= 240 sqft                                                                                                                                                                                                                                                                                                                                                                                                             |  |  |  |
| Implementation                                    | : | <ul> <li>The business is planned to be scaled up by investment in existing goods like Biscuit, Bakery Biscuit, Soap, Stationary, Others</li> <li>Average 10% gain on sales.</li> <li>The business is operating by entrepreneur. Existing no employee.</li> <li>One will be appointed after receiving equity money.</li> <li>The shop is own</li> <li>Collects goods from Feni.</li> <li>Agreed grace period is 3 months.</li> </ul> |  |  |  |

# Pictures