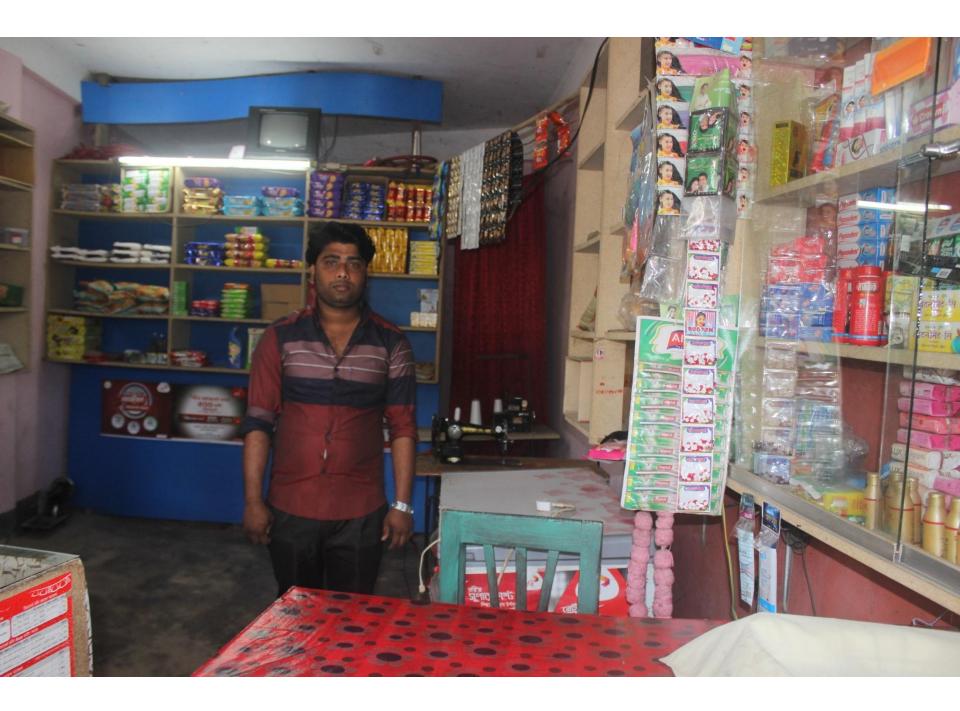

#### **Proposed NU Business Name: TANMAY DEPATMENTAL STORE**

Project identification and prepared by: Md Anisar Rahman Dagonbhuiyan Unit, Feni

Project verified by: Susanta Kumar Biswash

| Brief Bio of The Proposed Nobin Udyokta                                                                                                         |       |                                                                                                                                                                                               |  |  |  |  |
|-------------------------------------------------------------------------------------------------------------------------------------------------|-------|-----------------------------------------------------------------------------------------------------------------------------------------------------------------------------------------------|--|--|--|--|
| Name                                                                                                                                            | :     | RUPAK MAJUMDAR                                                                                                                                                                                |  |  |  |  |
| Age                                                                                                                                             | :     | 01-01-1994 (22 Years)                                                                                                                                                                         |  |  |  |  |
| Education, till to date                                                                                                                         | :     | SSC                                                                                                                                                                                           |  |  |  |  |
| Marital status                                                                                                                                  | :     | Married                                                                                                                                                                                       |  |  |  |  |
| Children                                                                                                                                        | :     | 01 Son                                                                                                                                                                                        |  |  |  |  |
| No. of siblings:                                                                                                                                | :     | 03 Brothers                                                                                                                                                                                   |  |  |  |  |
| Address                                                                                                                                         | :     | Vill: Ramnagar , P.O: Ramnaagr , P.S: Dagonbhuiyan , Dist: Feni                                                                                                                               |  |  |  |  |
| Parent's and GB related Info (i) Who is GB member (ii) Mother's name (iii) Father's name (iv) GB member's info                                  | : :   | Mother Father  AKASHI MAZUMDAR  LATE NARAYAN MAZUMDAR  Branch: Dagonbhuiyan, Centre: 34 (Female),  Member ID: 2755, Group No: 03  Member since: 2007 to 2012 (05 Years)  First loan: BDT 5000 |  |  |  |  |
| Further Information: (v) Who pays GB loan installment (vi) Mobile lady (vii) Grameen Education Loan (viii) Any other loan like GB, BRAC ASA etc | : : : | Existing loan: BDT 5000 Outstanding loan: NIL NA No No No                                                                                                                                     |  |  |  |  |

| Proposed Nobin Udyokta Business Info              |   |                                                                                                                                                                                                                                                                                                                                                                                                                                     |  |  |  |
|---------------------------------------------------|---|-------------------------------------------------------------------------------------------------------------------------------------------------------------------------------------------------------------------------------------------------------------------------------------------------------------------------------------------------------------------------------------------------------------------------------------|--|--|--|
| Business Name                                     | : | TANMAY DEPATMENTAL STORE                                                                                                                                                                                                                                                                                                                                                                                                            |  |  |  |
| Location                                          | : | Badher Gora, Chowmuhoni Road, Dagonbhuiyan, Feni                                                                                                                                                                                                                                                                                                                                                                                    |  |  |  |
| Total Investment in BDT                           | : | BDT 300000/-                                                                                                                                                                                                                                                                                                                                                                                                                        |  |  |  |
| Financing                                         | : | Self BDT 220000/- (from existing business) 73% Required Investment BDT 80000/- (as equity) 27%                                                                                                                                                                                                                                                                                                                                      |  |  |  |
| Present salary/drawings from business (estimates) | : | BDT 5,000                                                                                                                                                                                                                                                                                                                                                                                                                           |  |  |  |
| Proposed Salary                                   | : | BDT 5,000                                                                                                                                                                                                                                                                                                                                                                                                                           |  |  |  |
| Size of shop                                      | • | 20 ft x 12 ft= 240 sqft                                                                                                                                                                                                                                                                                                                                                                                                             |  |  |  |
| Implementation                                    | : | <ul> <li>The business is planned to be scaled up by investment in existing goods like Biscuit, Bakery Biscuit, Soap, Stationary, Others</li> <li>Average 10% gain on sales.</li> <li>The business is operating by entrepreneur. Existing no employee.</li> <li>One will be appointed after receiving equity money.</li> <li>The shop is own</li> <li>Collects goods from Feni.</li> <li>Agreed grace period is 3 months.</li> </ul> |  |  |  |