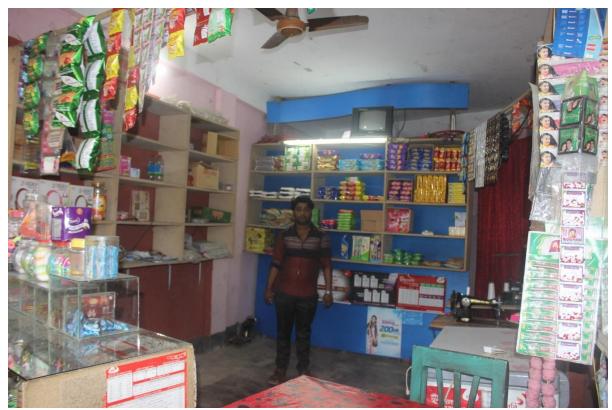

| Proposed Nobin Udyokta Business Info              |   |                                                                                                                                                                                                                                                                                                                                                                                                                                     |  |  |  |
|---------------------------------------------------|---|-------------------------------------------------------------------------------------------------------------------------------------------------------------------------------------------------------------------------------------------------------------------------------------------------------------------------------------------------------------------------------------------------------------------------------------|--|--|--|
| Business Name                                     | : | TANMAY DEPATMENTAL STORE                                                                                                                                                                                                                                                                                                                                                                                                            |  |  |  |
| Location                                          | : | Badher Gora, Chowmuhoni Road, Dagonbhuiyan, Feni                                                                                                                                                                                                                                                                                                                                                                                    |  |  |  |
| Total Investment in BDT                           | : | BDT 300000/-                                                                                                                                                                                                                                                                                                                                                                                                                        |  |  |  |
| Financing                                         | : | Self BDT 220000/- (from existing business) 73% Required Investment BDT 80000/- (as equity) 27%                                                                                                                                                                                                                                                                                                                                      |  |  |  |
| Present salary/drawings from business (estimates) | : | BDT 5,000                                                                                                                                                                                                                                                                                                                                                                                                                           |  |  |  |
| Proposed Salary                                   | : | BDT 5,000                                                                                                                                                                                                                                                                                                                                                                                                                           |  |  |  |
| Size of shop                                      | • | 20 ft x 12 ft= 240 sqft                                                                                                                                                                                                                                                                                                                                                                                                             |  |  |  |
| Implementation                                    | : | <ul> <li>The business is planned to be scaled up by investment in existing goods like Biscuit, Bakery Biscuit, Soap, Stationary, Others</li> <li>Average 10% gain on sales.</li> <li>The business is operating by entrepreneur. Existing no employee.</li> <li>One will be appointed after receiving equity money.</li> <li>The shop is own</li> <li>Collects goods from Feni.</li> <li>Agreed grace period is 3 months.</li> </ul> |  |  |  |

# Pictures