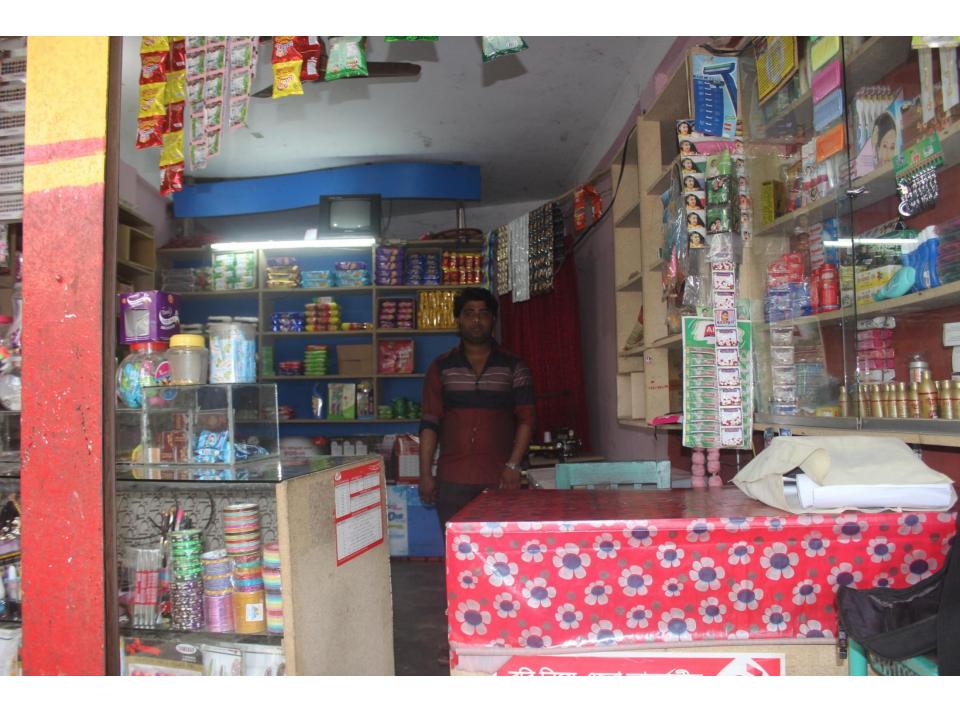

| Proposed Nobin Udyokta Business Info              |   |                                                                                                                                                                                                                                                                                                                                                                                                                                     |  |  |  |
|---------------------------------------------------|---|-------------------------------------------------------------------------------------------------------------------------------------------------------------------------------------------------------------------------------------------------------------------------------------------------------------------------------------------------------------------------------------------------------------------------------------|--|--|--|
| Business Name                                     | : | TANMAY DEPATMENTAL STORE                                                                                                                                                                                                                                                                                                                                                                                                            |  |  |  |
| Location                                          | : | Badher Gora, Chowmuhoni Road, Dagonbhuiyan, Feni                                                                                                                                                                                                                                                                                                                                                                                    |  |  |  |
| Total Investment in BDT                           | : | BDT 300000/-                                                                                                                                                                                                                                                                                                                                                                                                                        |  |  |  |
| Financing                                         | : | Self BDT 220000/- (from existing business) 73% Required Investment BDT 80000/- (as equity) 27%                                                                                                                                                                                                                                                                                                                                      |  |  |  |
| Present salary/drawings from business (estimates) | : | BDT 5,000                                                                                                                                                                                                                                                                                                                                                                                                                           |  |  |  |
| Proposed Salary                                   | : | BDT 5,000                                                                                                                                                                                                                                                                                                                                                                                                                           |  |  |  |
| Size of shop                                      | • | 20 ft x 12 ft= 240 sqft                                                                                                                                                                                                                                                                                                                                                                                                             |  |  |  |
| Implementation                                    | : | <ul> <li>The business is planned to be scaled up by investment in existing goods like Biscuit, Bakery Biscuit, Soap, Stationary, Others</li> <li>Average 10% gain on sales.</li> <li>The business is operating by entrepreneur. Existing no employee.</li> <li>One will be appointed after receiving equity money.</li> <li>The shop is own</li> <li>Collects goods from Feni.</li> <li>Agreed grace period is 3 months.</li> </ul> |  |  |  |

# Pictures