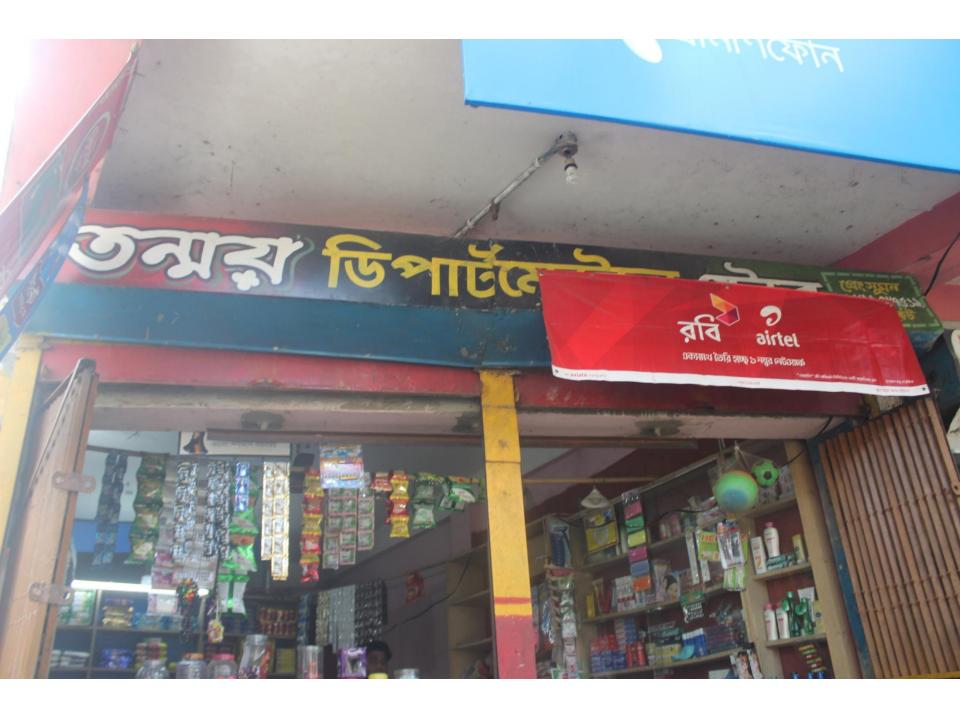

| Proposed Nobin Udyokta Business Info              |   |                                                                                                                                                                                                                                                                                                                                                                                                                                     |  |  |  |
|---------------------------------------------------|---|-------------------------------------------------------------------------------------------------------------------------------------------------------------------------------------------------------------------------------------------------------------------------------------------------------------------------------------------------------------------------------------------------------------------------------------|--|--|--|
| Business Name                                     | : | TANMAY DEPATMENTAL STORE                                                                                                                                                                                                                                                                                                                                                                                                            |  |  |  |
| Location                                          | : | Badher Gora, Chowmuhoni Road, Dagonbhuiyan, Feni                                                                                                                                                                                                                                                                                                                                                                                    |  |  |  |
| Total Investment in BDT                           | : | BDT 300000/-                                                                                                                                                                                                                                                                                                                                                                                                                        |  |  |  |
| Financing                                         | : | Self BDT 220000/- (from existing business) 73% Required Investment BDT 80000/- (as equity) 27%                                                                                                                                                                                                                                                                                                                                      |  |  |  |
| Present salary/drawings from business (estimates) | : | BDT 5,000                                                                                                                                                                                                                                                                                                                                                                                                                           |  |  |  |
| Proposed Salary                                   | : | BDT 5,000                                                                                                                                                                                                                                                                                                                                                                                                                           |  |  |  |
| Size of shop                                      | • | 20 ft x 12 ft= 240 sqft                                                                                                                                                                                                                                                                                                                                                                                                             |  |  |  |
| Implementation                                    | : | <ul> <li>The business is planned to be scaled up by investment in existing goods like Biscuit, Bakery Biscuit, Soap, Stationary, Others</li> <li>Average 10% gain on sales.</li> <li>The business is operating by entrepreneur. Existing no employee.</li> <li>One will be appointed after receiving equity money.</li> <li>The shop is own</li> <li>Collects goods from Feni.</li> <li>Agreed grace period is 3 months.</li> </ul> |  |  |  |