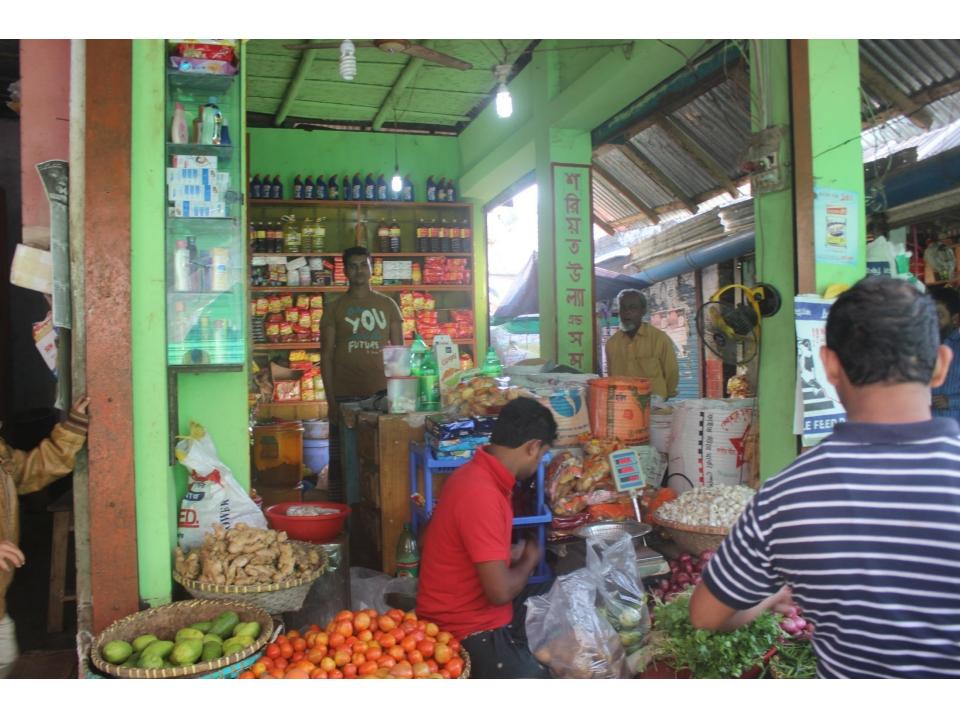

| Proposed Nobin Udyokta Business Info              |   |                                                                                                                                                                                                                                                                                                                                                                                                         |  |
|---------------------------------------------------|---|---------------------------------------------------------------------------------------------------------------------------------------------------------------------------------------------------------------------------------------------------------------------------------------------------------------------------------------------------------------------------------------------------------|--|
| Business Name                                     | : | SHARIAT ULLAH STORE                                                                                                                                                                                                                                                                                                                                                                                     |  |
| Location                                          | : | Chowdhury Hat Kacha Baaazar, Companiganj, Noakhali                                                                                                                                                                                                                                                                                                                                                      |  |
| Total Investment in BDT                           | : | BDT 380000/-                                                                                                                                                                                                                                                                                                                                                                                            |  |
| Financing                                         | : | Self BDT 300000/- (from existing business) 79% Required Investment BDT 80000/- (as equity) 21 %                                                                                                                                                                                                                                                                                                         |  |
| Present salary/drawings from business (estimates) | : | BDT 5,000                                                                                                                                                                                                                                                                                                                                                                                               |  |
| Proposed Salary                                   | : | BDT 5,000                                                                                                                                                                                                                                                                                                                                                                                               |  |
| Size of shop                                      | : | 20 ft x 10 ft= 200 sqft                                                                                                                                                                                                                                                                                                                                                                                 |  |
| Implementation                                    | : | <ul> <li>The business is planned to be scaled up by investment in existing goods like Groceries Items Etc.</li> <li>Average 15% gain on sales.</li> <li>The business is operating by entrepreneur. Existing no employee.</li> <li>One will be appointed after receiving equity money.</li> <li>The shop is own.</li> <li>Collects goods from Feni.</li> <li>Agreed grace period is 3 months.</li> </ul> |  |

### **Existing Business (BDT)**

| Particular                        | Daily | Monthly | Yearly  |
|-----------------------------------|-------|---------|---------|
| Revenue(Sales)                    |       |         |         |
| Grocaries items                   | 3500  | 105000  | 1260000 |
| Total Sales (A)                   | 3500  | 105000  | 1260000 |
| Less Variable Expense             |       |         |         |
| Grocaries items                   | 2975  | 89250   | 1071000 |
| Total variable Expense (B)        | 2,975 | 89250   | 1071000 |
| Contribution Margin (CM) [C=(A-B) | 525   | 15750   | 189000  |
| Less Variable Expense             |       |         |         |
| Electricity bill                  |       | 500     | 6000    |
| Transportation                    |       | 500     | 6000    |
| Salary (self)                     |       | 5000    | 60000   |
| Entertainment                     |       | 300     | 3600    |
| Guard                             |       | 300     | 3600    |
| Generator                         |       | 300     | 3600    |
| Mobile bill                       |       | 500     | 6000    |
| Total fixed cost (D)              |       | 7,400   | 88800   |
| Net Profit (E)= [C-D]             |       | 8,350   | 100200  |

#### **Investment Breakdown**

|               | Exis | ting              | Proposed |     |                   |        |          |
|---------------|------|-------------------|----------|-----|-------------------|--------|----------|
| Particulars   | Qty. | <b>Unit Price</b> | Amount   | Qty | <b>Unit Price</b> | Amount | Proposed |
|               |      |                   | (BDT)    |     |                   | (BDT)  | Total    |
| Rice          | 5    | 5000              | 25,000   | 10  | 2,000             | 20,000 | 45,000   |
| (Polao)       |      |                   |          |     |                   |        |          |
| Pulse         | 5    | 3000              | 15,000   | 100 | 90                | 9,000  | 24,000   |
| Oil           | 50   | 300               | 15,000   | 5   | 3,000             | 15,000 | 30,000   |
| Sugar         | 5    | 3000              | 15,000   | 5   | 3,000             | 15,000 | 30,000   |
| Grocaries     | 1    | 50000             | 50,000   | 0   | 0                 | 0      | 50,000   |
| Confectionary | 1    | 50000             | 50,000   | 0   | 0                 | 0      | 50,000   |
| Others        | 1    | 130000            | 130,000  | 1   | 21,000            | 21,000 | 151,000  |
| Total         | 68   | 0                 | 300,000  | 121 | 0                 | 80,000 | 380,000  |