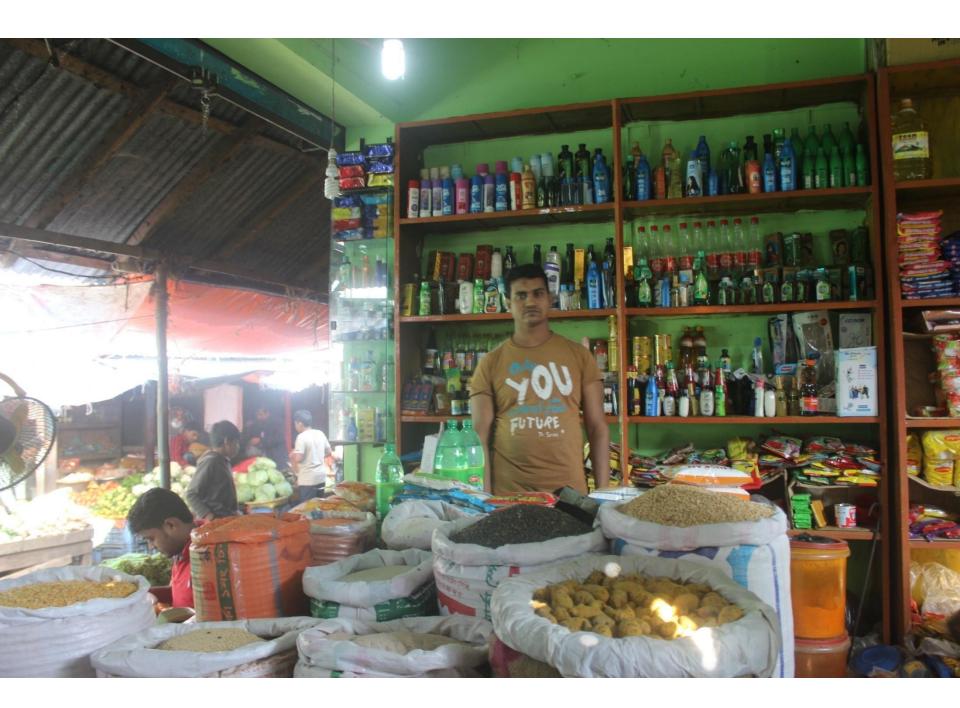

| Proposed Nobin Udyokta Business Info              |   |                                                                                                                                                                                                                                                                                                                                                                                                         |  |
|---------------------------------------------------|---|---------------------------------------------------------------------------------------------------------------------------------------------------------------------------------------------------------------------------------------------------------------------------------------------------------------------------------------------------------------------------------------------------------|--|
| Business Name                                     | : | SHARIAT ULLAH STORE                                                                                                                                                                                                                                                                                                                                                                                     |  |
| Location                                          | : | Chowdhury Hat Kacha Baaazar, Companiganj, Noakhali                                                                                                                                                                                                                                                                                                                                                      |  |
| Total Investment in BDT                           | : | BDT 380000/-                                                                                                                                                                                                                                                                                                                                                                                            |  |
| Financing                                         | : | Self BDT 300000/- (from existing business) 79% Required Investment BDT 80000/- (as equity) 21 %                                                                                                                                                                                                                                                                                                         |  |
| Present salary/drawings from business (estimates) | : | BDT 5,000                                                                                                                                                                                                                                                                                                                                                                                               |  |
| Proposed Salary                                   | : | BDT 5,000                                                                                                                                                                                                                                                                                                                                                                                               |  |
| Size of shop                                      | : | 20 ft x 10 ft= 200 sqft                                                                                                                                                                                                                                                                                                                                                                                 |  |
| Implementation                                    | : | <ul> <li>The business is planned to be scaled up by investment in existing goods like Groceries Items Etc.</li> <li>Average 15% gain on sales.</li> <li>The business is operating by entrepreneur. Existing no employee.</li> <li>One will be appointed after receiving equity money.</li> <li>The shop is own.</li> <li>Collects goods from Feni.</li> <li>Agreed grace period is 3 months.</li> </ul> |  |

### **Existing Business (BDT)**

| Particular                        | Daily | Monthly | Yearly  |
|-----------------------------------|-------|---------|---------|
| Revenue(Sales)                    |       |         |         |
| Grocaries items                   | 3500  | 105000  | 1260000 |
| Total Sales (A)                   | 3500  | 105000  | 1260000 |
| Less Variable Expense             |       |         |         |
| Grocaries items                   | 2975  | 89250   | 1071000 |
| Total variable Expense (B)        | 2,975 | 89250   | 1071000 |
| Contribution Margin (CM) [C=(A-B) | 525   | 15750   | 189000  |
| Less Variable Expense             |       |         |         |
| Electricity bill                  |       | 500     | 6000    |
| Transportation                    |       | 500     | 6000    |
| Salary (self)                     |       | 5000    | 60000   |
| Entertainment                     |       | 300     | 3600    |
| Guard                             |       | 300     | 3600    |
| Generator                         |       | 300     | 3600    |
| Mobile bill                       |       | 500     | 6000    |
| Total fixed cost (D)              |       | 7,400   | 88800   |
| Net Profit (E)= [C-D]             |       | 8,350   | 100200  |