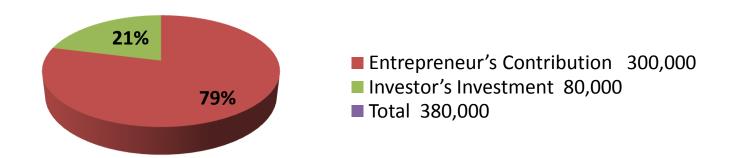

| Proposed Nobin Udyokta Business Info              |   |                                                                                                                                                                                                                                                                                                                                                                                                         |  |
|---------------------------------------------------|---|---------------------------------------------------------------------------------------------------------------------------------------------------------------------------------------------------------------------------------------------------------------------------------------------------------------------------------------------------------------------------------------------------------|--|
| Business Name                                     | : | SHARIAT ULLAH STORE                                                                                                                                                                                                                                                                                                                                                                                     |  |
| Location                                          | : | Chowdhury Hat Kacha Baaazar, Companiganj, Noakhali                                                                                                                                                                                                                                                                                                                                                      |  |
| Total Investment in BDT                           | : | BDT 380000/-                                                                                                                                                                                                                                                                                                                                                                                            |  |
| Financing                                         | : | Self BDT 300000/- (from existing business) 79% Required Investment BDT 80000/- (as equity) 21 %                                                                                                                                                                                                                                                                                                         |  |
| Present salary/drawings from business (estimates) | : | BDT 5,000                                                                                                                                                                                                                                                                                                                                                                                               |  |
| Proposed Salary                                   | : | BDT 5,000                                                                                                                                                                                                                                                                                                                                                                                               |  |
| Size of shop                                      | : | 20 ft x 10 ft= 200 sqft                                                                                                                                                                                                                                                                                                                                                                                 |  |
| Implementation                                    | : | <ul> <li>The business is planned to be scaled up by investment in existing goods like Groceries Items Etc.</li> <li>Average 15% gain on sales.</li> <li>The business is operating by entrepreneur. Existing no employee.</li> <li>One will be appointed after receiving equity money.</li> <li>The shop is own.</li> <li>Collects goods from Feni.</li> <li>Agreed grace period is 3 months.</li> </ul> |  |