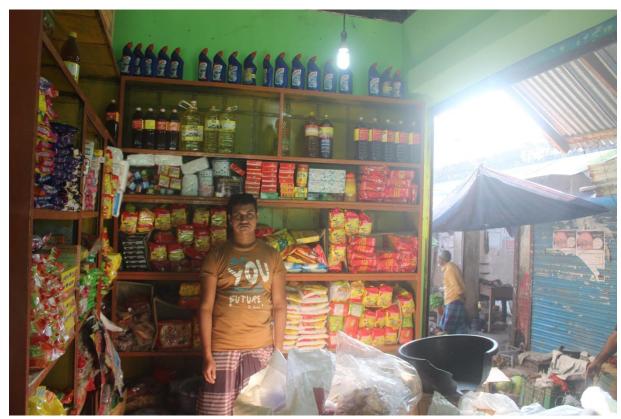

| Proposed Nobin Udyokta Business Info              |   |                                                                                                                                                                                                                                                                                                                                                                                                         |  |
|---------------------------------------------------|---|---------------------------------------------------------------------------------------------------------------------------------------------------------------------------------------------------------------------------------------------------------------------------------------------------------------------------------------------------------------------------------------------------------|--|
| Business Name                                     | : | SHARIAT ULLAH STORE                                                                                                                                                                                                                                                                                                                                                                                     |  |
| Location                                          | : | Chowdhury Hat Kacha Baaazar, Companiganj, Noakhali                                                                                                                                                                                                                                                                                                                                                      |  |
| Total Investment in BDT                           | : | BDT 380000/-                                                                                                                                                                                                                                                                                                                                                                                            |  |
| Financing                                         | : | Self BDT 300000/- (from existing business) 79% Required Investment BDT 80000/- (as equity) 21 %                                                                                                                                                                                                                                                                                                         |  |
| Present salary/drawings from business (estimates) | : | BDT 5,000                                                                                                                                                                                                                                                                                                                                                                                               |  |
| Proposed Salary                                   | : | BDT 5,000                                                                                                                                                                                                                                                                                                                                                                                               |  |
| Size of shop                                      | : | 20 ft x 10 ft= 200 sqft                                                                                                                                                                                                                                                                                                                                                                                 |  |
| Implementation                                    | : | <ul> <li>The business is planned to be scaled up by investment in existing goods like Groceries Items Etc.</li> <li>Average 15% gain on sales.</li> <li>The business is operating by entrepreneur. Existing no employee.</li> <li>One will be appointed after receiving equity money.</li> <li>The shop is own.</li> <li>Collects goods from Feni.</li> <li>Agreed grace period is 3 months.</li> </ul> |  |

### **Existing Business (BDT)**

| Particular                        | Daily | Monthly | Yearly  |
|-----------------------------------|-------|---------|---------|
| Revenue(Sales)                    |       |         |         |
| Grocaries items                   | 3500  | 105000  | 1260000 |
| Total Sales (A)                   | 3500  | 105000  | 1260000 |
| Less Variable Expense             |       |         |         |
| Grocaries items                   | 2975  | 89250   | 1071000 |
| Total variable Expense (B)        | 2,975 | 89250   | 1071000 |
| Contribution Margin (CM) [C=(A-B) | 525   | 15750   | 189000  |
| Less Variable Expense             |       |         |         |
| Electricity bill                  |       | 500     | 6000    |
| Transportation                    |       | 500     | 6000    |
| Salary (self)                     |       | 5000    | 60000   |
| Entertainment                     |       | 300     | 3600    |
| Guard                             |       | 300     | 3600    |
| Generator                         |       | 300     | 3600    |
| Mobile bill                       |       | 500     | 6000    |
| Total fixed cost (D)              |       | 7,400   | 88800   |
| Net Profit (E)= [C-D]             |       | 8,350   | 100200  |