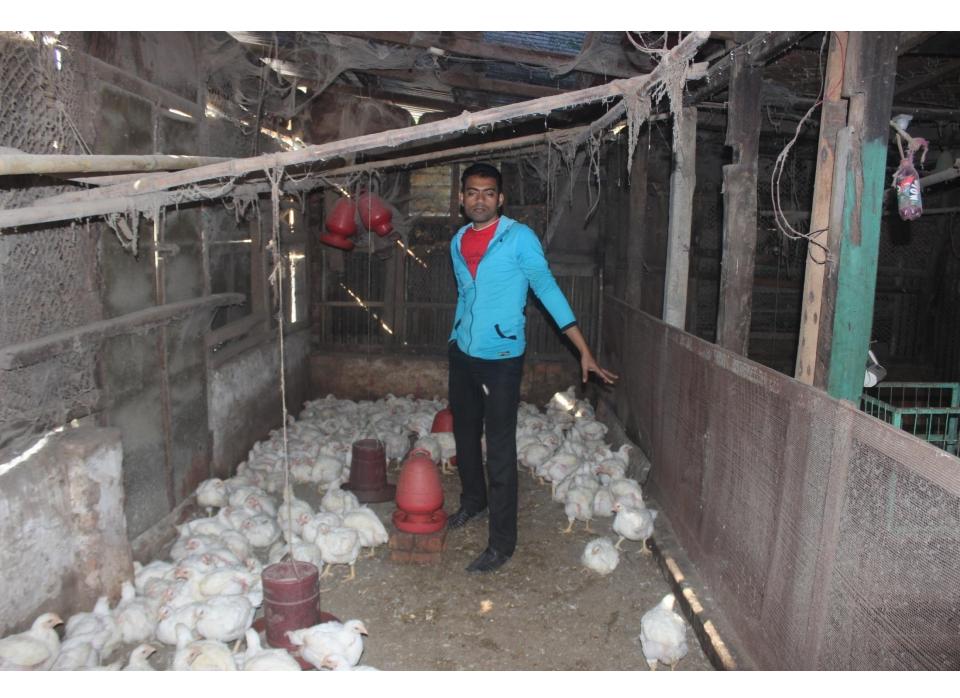

| Proposed Nobin Udyokta Business Info                                                                                                        |   |                                                                                                                                                                                                                                                                                                                                                                                                             |  |  |  |
|---------------------------------------------------------------------------------------------------------------------------------------------|---|-------------------------------------------------------------------------------------------------------------------------------------------------------------------------------------------------------------------------------------------------------------------------------------------------------------------------------------------------------------------------------------------------------------|--|--|--|
| Business Name                                                                                                                               | : | ROB PAULTRY FARM                                                                                                                                                                                                                                                                                                                                                                                            |  |  |  |
| Location                                                                                                                                    | : | Tarkari Baazar, Chowdhuri Hat                                                                                                                                                                                                                                                                                                                                                                               |  |  |  |
| Total Investment in BDT                                                                                                                     | : | BDT 480000/-                                                                                                                                                                                                                                                                                                                                                                                                |  |  |  |
| Financing                                                                                                                                   | : | Self BDT 400000/- (from existing business) 83%<br>Required Investment BDT 50000/- (as equity) 17%                                                                                                                                                                                                                                                                                                           |  |  |  |
| Present salary/drawings<br>from business<br>(estimates)                                                                                     | : | BDT 5,000                                                                                                                                                                                                                                                                                                                                                                                                   |  |  |  |
| Proposed Salary                                                                                                                             | : | BDT 5,000                                                                                                                                                                                                                                                                                                                                                                                                   |  |  |  |
| Size of shop                                                                                                                                | : | 52 ft x 18 ft= 780 sqft                                                                                                                                                                                                                                                                                                                                                                                     |  |  |  |
| <ul> <li>existing goods</li> <li>Average 15%</li> <li>The busine employee.</li> <li>One will be a The shop is one collects goods</li> </ul> |   | <ul> <li>The business is planned to be scaled up by investment in existing goods like Chicken Items Etc.</li> <li>Average 15% gain on sales.</li> <li>The business is operating by entrepreneur. Existing 01 employee.</li> <li>One will be appointed after receiving equity money.</li> <li>The shop is own.</li> <li>Collects goods from Char Elahi.</li> <li>Agreed grace period is 3 months.</li> </ul> |  |  |  |