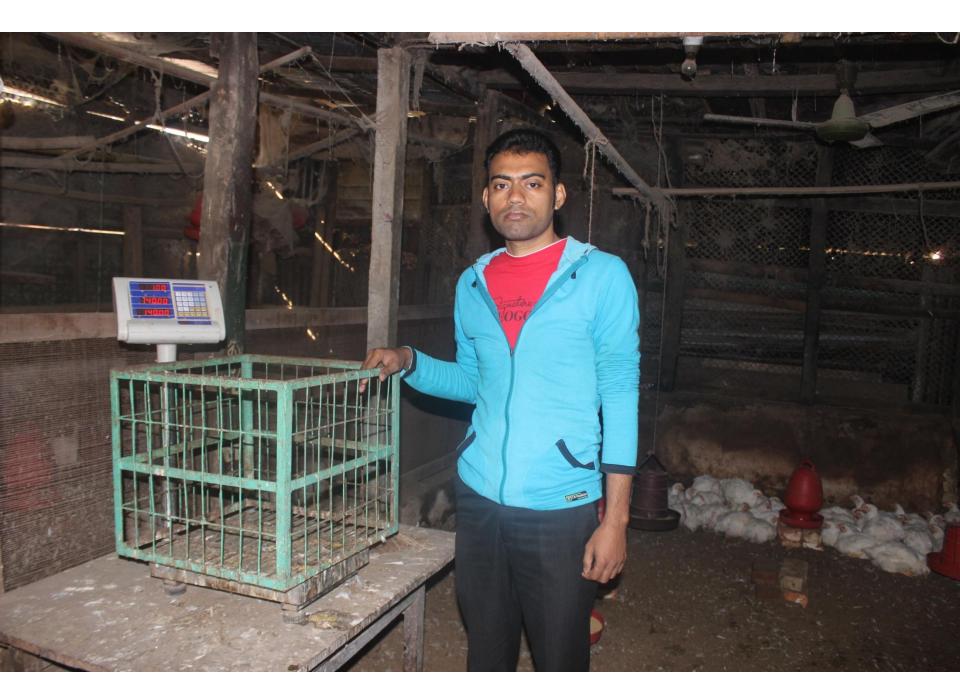

| Proposed Nobin Udyokta Business Info                                                                                                        |   |                                                                                                                                                                                                                                                                                                                                                                                                             |  |  |  |
|---------------------------------------------------------------------------------------------------------------------------------------------|---|-------------------------------------------------------------------------------------------------------------------------------------------------------------------------------------------------------------------------------------------------------------------------------------------------------------------------------------------------------------------------------------------------------------|--|--|--|
| Business Name                                                                                                                               | : | ROB PAULTRY FARM                                                                                                                                                                                                                                                                                                                                                                                            |  |  |  |
| Location                                                                                                                                    | : | Tarkari Baazar, Chowdhuri Hat                                                                                                                                                                                                                                                                                                                                                                               |  |  |  |
| Total Investment in BDT                                                                                                                     | : | BDT 480000/-                                                                                                                                                                                                                                                                                                                                                                                                |  |  |  |
| Financing                                                                                                                                   | : | Self BDT 400000/- (from existing business) 83%<br>Required Investment BDT 50000/- (as equity) 17%                                                                                                                                                                                                                                                                                                           |  |  |  |
| Present salary/drawings<br>from business<br>(estimates)                                                                                     | : | BDT 5,000                                                                                                                                                                                                                                                                                                                                                                                                   |  |  |  |
| Proposed Salary                                                                                                                             | : | BDT 5,000                                                                                                                                                                                                                                                                                                                                                                                                   |  |  |  |
| Size of shop                                                                                                                                | : | 52 ft x 18 ft= 780 sqft                                                                                                                                                                                                                                                                                                                                                                                     |  |  |  |
| <ul> <li>existing goods</li> <li>Average 15%</li> <li>The busine employee.</li> <li>One will be a The shop is one collects goods</li> </ul> |   | <ul> <li>The business is planned to be scaled up by investment in existing goods like Chicken Items Etc.</li> <li>Average 15% gain on sales.</li> <li>The business is operating by entrepreneur. Existing 01 employee.</li> <li>One will be appointed after receiving equity money.</li> <li>The shop is own.</li> <li>Collects goods from Char Elahi.</li> <li>Agreed grace period is 3 months.</li> </ul> |  |  |  |