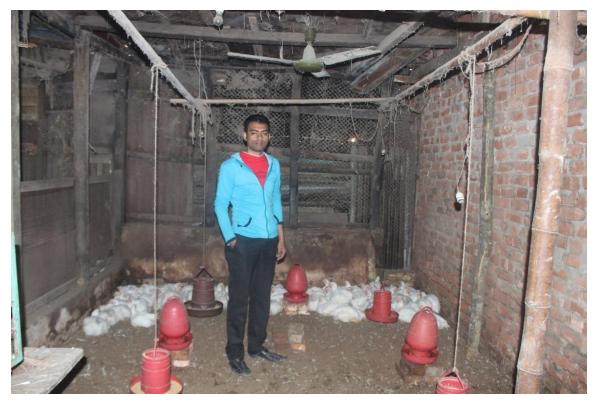

| Proposed Nobin Udyokta Business Info                                                                                                        |   |                                                                                                                                                                                                                                                                                                                                                                                                             |  |  |  |
|---------------------------------------------------------------------------------------------------------------------------------------------|---|-------------------------------------------------------------------------------------------------------------------------------------------------------------------------------------------------------------------------------------------------------------------------------------------------------------------------------------------------------------------------------------------------------------|--|--|--|
| Business Name                                                                                                                               | : | ROB PAULTRY FARM                                                                                                                                                                                                                                                                                                                                                                                            |  |  |  |
| Location                                                                                                                                    | : | Tarkari Baazar, Chowdhuri Hat                                                                                                                                                                                                                                                                                                                                                                               |  |  |  |
| Total Investment in BDT                                                                                                                     | : | BDT 480000/-                                                                                                                                                                                                                                                                                                                                                                                                |  |  |  |
| Financing                                                                                                                                   | : | Self BDT 400000/- (from existing business) 83%<br>Required Investment BDT 50000/- (as equity) 17%                                                                                                                                                                                                                                                                                                           |  |  |  |
| Present salary/drawings<br>from business<br>(estimates)                                                                                     | : | BDT 5,000                                                                                                                                                                                                                                                                                                                                                                                                   |  |  |  |
| Proposed Salary                                                                                                                             | : | BDT 5,000                                                                                                                                                                                                                                                                                                                                                                                                   |  |  |  |
| Size of shop                                                                                                                                | : | 52 ft x 18 ft= 780 sqft                                                                                                                                                                                                                                                                                                                                                                                     |  |  |  |
| <ul> <li>existing goods</li> <li>Average 15%</li> <li>The busine employee.</li> <li>One will be a The shop is one collects goods</li> </ul> |   | <ul> <li>The business is planned to be scaled up by investment in existing goods like Chicken Items Etc.</li> <li>Average 15% gain on sales.</li> <li>The business is operating by entrepreneur. Existing 01 employee.</li> <li>One will be appointed after receiving equity money.</li> <li>The shop is own.</li> <li>Collects goods from Char Elahi.</li> <li>Agreed grace period is 3 months.</li> </ul> |  |  |  |