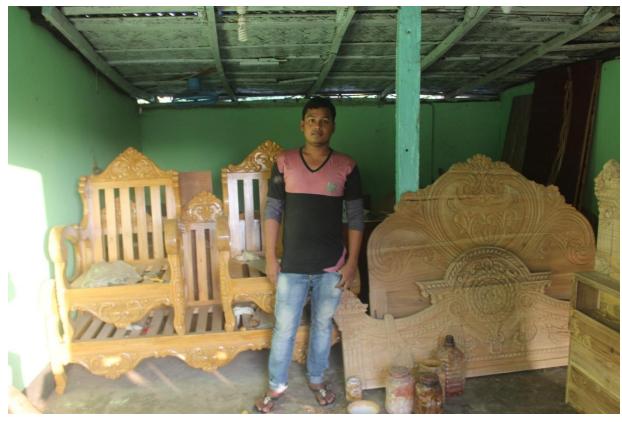

| Proposed Nobin Udyokta Business Info              |   |                                                                                                                                                                                                                                                                                                                                                                                                         |  |  |  |
|---------------------------------------------------|---|---------------------------------------------------------------------------------------------------------------------------------------------------------------------------------------------------------------------------------------------------------------------------------------------------------------------------------------------------------------------------------------------------------|--|--|--|
| Business Name                                     | : | ENAMUL HAQUE                                                                                                                                                                                                                                                                                                                                                                                            |  |  |  |
| Location                                          | : | Dumria Road, Rajapur Baazar, Dagonbhuiyan, Feni                                                                                                                                                                                                                                                                                                                                                         |  |  |  |
| Total Investment in BDT                           | : | BDT 450000/-                                                                                                                                                                                                                                                                                                                                                                                            |  |  |  |
| Financing                                         | : | BDT 370000/- (from existing business) 83%<br>aired Investment BDT 80000/- (as equity) 17%                                                                                                                                                                                                                                                                                                               |  |  |  |
| Present salary/drawings from business (estimates) | : | Γ 5,000                                                                                                                                                                                                                                                                                                                                                                                                 |  |  |  |
| Proposed Salary                                   | : | BDT 5,000                                                                                                                                                                                                                                                                                                                                                                                               |  |  |  |
| Size of shop                                      | : | 20 ft x 15 ft= 300 sqft                                                                                                                                                                                                                                                                                                                                                                                 |  |  |  |
| Implementation                                    | : | <ul> <li>The business is planned to be scaled up by investment in existing goods like Wooden Furniture.</li> <li>Average 30% gain on sales.</li> <li>The business is operating by entrepreneur. Existing 05 employee.</li> <li>One will be appointed after receiving equity money.</li> <li>The shop is rented.</li> <li>Collects goods from Feni.</li> <li>Agreed grace period is 3 months.</li> </ul> |  |  |  |

### **Existing Business (BDT)**

| Particular                        | Daily | Monthly | Yearly  |
|-----------------------------------|-------|---------|---------|
| Revenue(Sales)                    |       |         |         |
| Wooden Furniture.                 | 2900  | 87000   | 1044000 |
| Total Sales (A)                   | 2900  | 87000   | 1044000 |
| Less Variable Expense             |       |         |         |
| Wooden Furniture.                 | 2465  | 73950   | 887400  |
| Total variable Expense (B)        | 2,465 | 73950   | 887400  |
| Contribution Margin (CM) [C=(A-B) | 435   | 13050   | 156600  |
| Less Variable Expense             |       |         |         |
| Rent                              |       | 4,300   | 51600   |
| Electricity bill                  |       | 1000    | 12000   |
| Transportation                    |       | 1,000   | 12000   |
| Salary (self)                     |       | 5000    | 60000   |
| Entertainment                     |       | 300     | 3600    |
| Mobile bill                       |       | 300     | 3600    |
| Total fixed cost (D)              |       | 11,900  | 142800  |
| Net Profit (E)= [C-D]             |       | 1,150   | 13800   |