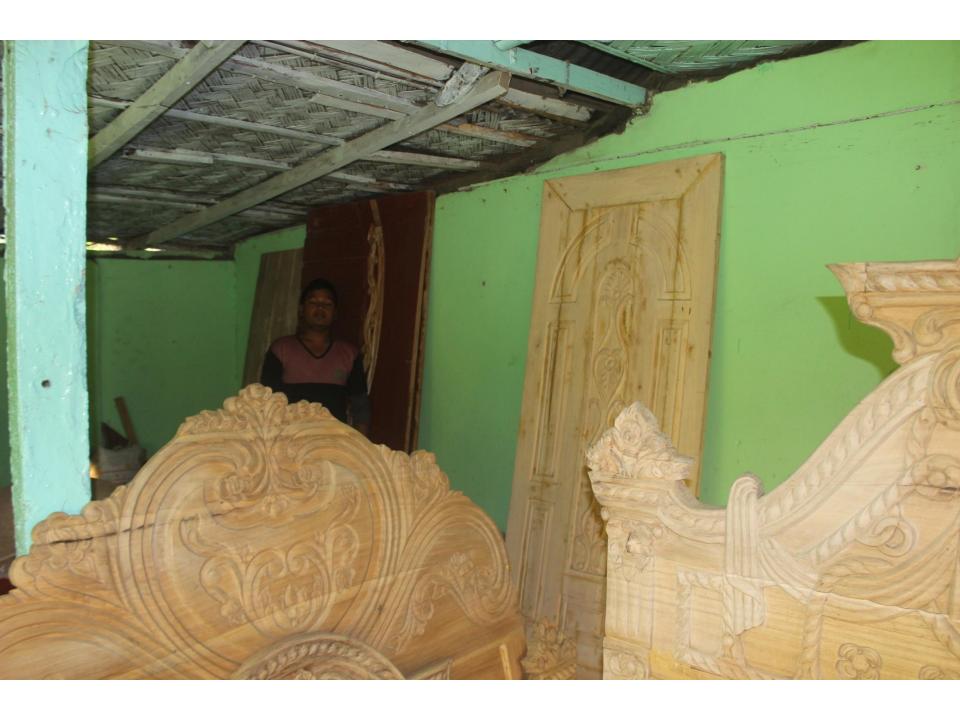

| Proposed Nobin Udyokta Business Info              |   |                                                                                                                                                                                                                                                                                                                                                                                                         |  |  |  |
|---------------------------------------------------|---|---------------------------------------------------------------------------------------------------------------------------------------------------------------------------------------------------------------------------------------------------------------------------------------------------------------------------------------------------------------------------------------------------------|--|--|--|
| Business Name                                     | : | ENAMUL HAQUE                                                                                                                                                                                                                                                                                                                                                                                            |  |  |  |
| Location                                          | : | Dumria Road, Rajapur Baazar, Dagonbhuiyan, Feni                                                                                                                                                                                                                                                                                                                                                         |  |  |  |
| Total Investment in BDT                           | : | BDT 450000/-                                                                                                                                                                                                                                                                                                                                                                                            |  |  |  |
| Financing                                         | : | BDT 370000/- (from existing business) 83%<br>aired Investment BDT 80000/- (as equity) 17%                                                                                                                                                                                                                                                                                                               |  |  |  |
| Present salary/drawings from business (estimates) | : | Γ 5,000                                                                                                                                                                                                                                                                                                                                                                                                 |  |  |  |
| Proposed Salary                                   | : | BDT 5,000                                                                                                                                                                                                                                                                                                                                                                                               |  |  |  |
| Size of shop                                      | : | 20 ft x 15 ft= 300 sqft                                                                                                                                                                                                                                                                                                                                                                                 |  |  |  |
| Implementation                                    | : | <ul> <li>The business is planned to be scaled up by investment in existing goods like Wooden Furniture.</li> <li>Average 30% gain on sales.</li> <li>The business is operating by entrepreneur. Existing 05 employee.</li> <li>One will be appointed after receiving equity money.</li> <li>The shop is rented.</li> <li>Collects goods from Feni.</li> <li>Agreed grace period is 3 months.</li> </ul> |  |  |  |

### **Existing Business (BDT)**

| Particular                        | Daily | Monthly | Yearly  |
|-----------------------------------|-------|---------|---------|
| Revenue(Sales)                    |       |         |         |
| Wooden Furniture.                 | 2900  | 87000   | 1044000 |
| Total Sales (A)                   | 2900  | 87000   | 1044000 |
| Less Variable Expense             |       |         |         |
| Wooden Furniture.                 | 2465  | 73950   | 887400  |
| Total variable Expense (B)        | 2,465 | 73950   | 887400  |
| Contribution Margin (CM) [C=(A-B) | 435   | 13050   | 156600  |
| Less Variable Expense             |       |         |         |
| Rent                              |       | 4,300   | 51600   |
| Electricity bill                  |       | 1000    | 12000   |
| Transportation                    |       | 1,000   | 12000   |
| Salary (self)                     |       | 5000    | 60000   |
| Entertainment                     |       | 300     | 3600    |
| Mobile bill                       |       | 300     | 3600    |
| Total fixed cost (D)              |       | 11,900  | 142800  |
| Net Profit (E)= [C-D]             |       | 1,150   | 13800   |