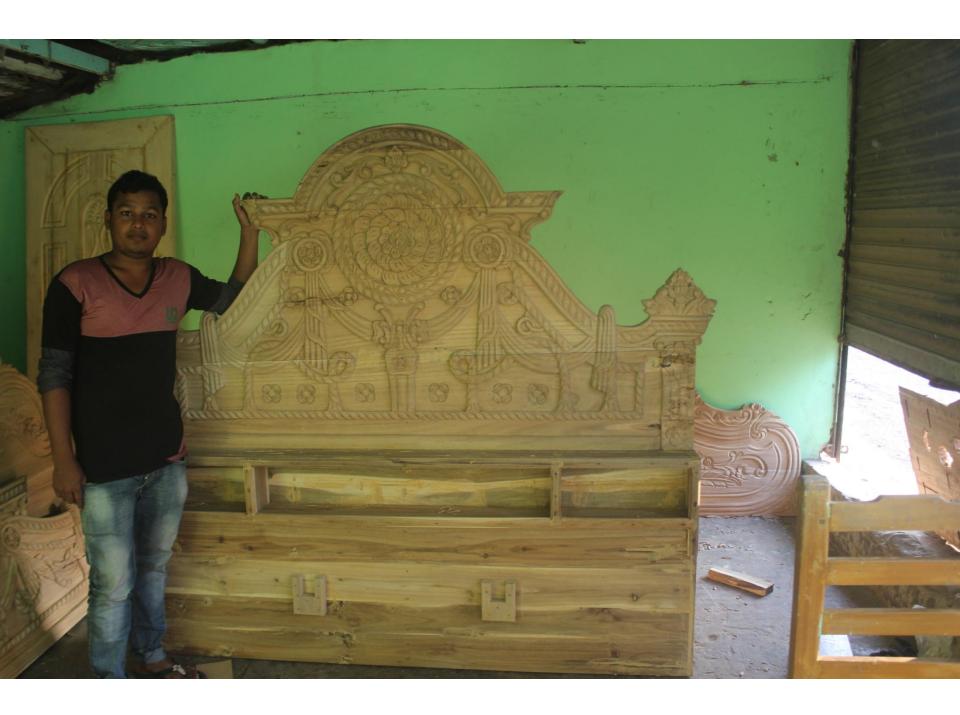

| Proposed Nobin Udyokta Business Info              |   |                                                                                                                                                                                                                                                                                                                                                                                                         |  |  |  |
|---------------------------------------------------|---|---------------------------------------------------------------------------------------------------------------------------------------------------------------------------------------------------------------------------------------------------------------------------------------------------------------------------------------------------------------------------------------------------------|--|--|--|
| Business Name                                     | : | ENAMUL HAQUE                                                                                                                                                                                                                                                                                                                                                                                            |  |  |  |
| Location                                          | : | Dumria Road, Rajapur Baazar, Dagonbhuiyan, Feni                                                                                                                                                                                                                                                                                                                                                         |  |  |  |
| Total Investment in BDT                           | : | BDT 450000/-                                                                                                                                                                                                                                                                                                                                                                                            |  |  |  |
| Financing                                         | : | BDT 370000/- (from existing business) 83%<br>aired Investment BDT 80000/- (as equity) 17%                                                                                                                                                                                                                                                                                                               |  |  |  |
| Present salary/drawings from business (estimates) | : | Γ 5,000                                                                                                                                                                                                                                                                                                                                                                                                 |  |  |  |
| Proposed Salary                                   | : | BDT 5,000                                                                                                                                                                                                                                                                                                                                                                                               |  |  |  |
| Size of shop                                      | : | 20 ft x 15 ft= 300 sqft                                                                                                                                                                                                                                                                                                                                                                                 |  |  |  |
| Implementation                                    | : | <ul> <li>The business is planned to be scaled up by investment in existing goods like Wooden Furniture.</li> <li>Average 30% gain on sales.</li> <li>The business is operating by entrepreneur. Existing 05 employee.</li> <li>One will be appointed after receiving equity money.</li> <li>The shop is rented.</li> <li>Collects goods from Feni.</li> <li>Agreed grace period is 3 months.</li> </ul> |  |  |  |

### **Existing Business (BDT)**

| Particular                        | Daily | Monthly | Yearly  |
|-----------------------------------|-------|---------|---------|
| Revenue(Sales)                    |       |         |         |
| Wooden Furniture.                 | 2900  | 87000   | 1044000 |
| Total Sales (A)                   | 2900  | 87000   | 1044000 |
| Less Variable Expense             |       |         |         |
| Wooden Furniture.                 | 2465  | 73950   | 887400  |
| Total variable Expense (B)        | 2,465 | 73950   | 887400  |
| Contribution Margin (CM) [C=(A-B) | 435   | 13050   | 156600  |
| Less Variable Expense             |       |         |         |
| Rent                              |       | 4,300   | 51600   |
| Electricity bill                  |       | 1000    | 12000   |
| Transportation                    |       | 1,000   | 12000   |
| Salary (self)                     |       | 5000    | 60000   |
| Entertainment                     |       | 300     | 3600    |
| Mobile bill                       |       | 300     | 3600    |
| Total fixed cost (D)              |       | 11,900  | 142800  |
| Net Profit (E)= [C-D]             |       | 1,150   | 13800   |