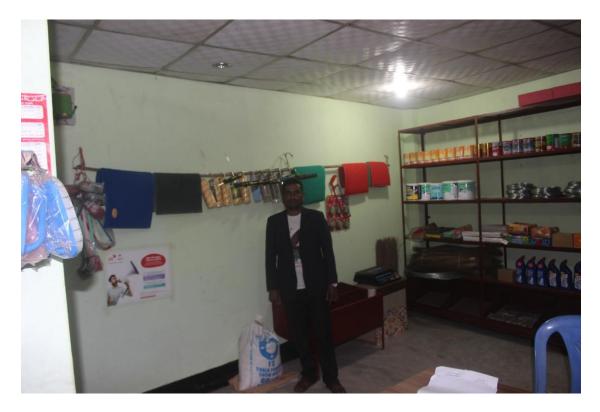

#### **Proposed NU Business Name: MAHI HARDWARE**



Project identification and prepared by: Md Bellal Hossen Dagonbhuiyan Unit, Feni

Project verified by: Susanta Kumar Biswash



Grameen Shakti Samajik Byabosha Ltd.

| Brief Bio of The Proposed Nobin Udyokta                                                                                                                        |   |                                                                                                                                                                                                                   |  |  |  |  |
|----------------------------------------------------------------------------------------------------------------------------------------------------------------|---|---------------------------------------------------------------------------