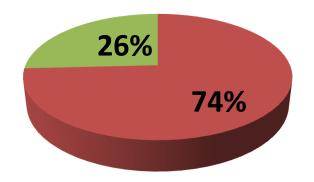

| Proposed Nobin Udyokta Business Info                                                                                                                       |   |                                                                                                                                                                                                                            |  |  |  |  |
|------------------------------------------------------------------------------------------------------------------------------------------------------------|---|----------------------------------------------------------------------------------------------------------------------------------------------------------------------------------------------------------------------------|--|--|--|--|
| Business Name                                                                                                                                              | : | MAHI HARDWARE                                                                                                                                                                                                              |  |  |  |  |
| Location                                                                                                                                                   | : | Dakshin Alipur, Nobabbazzar.                                                                                                                                                                                               |  |  |  |  |
| Total Investment in BDT                                                                                                                                    | : | BDT 310000/-                                                                                                                                                                                                               |  |  |  |  |
| Financing                                                                                                                                                  | : | Self BDT 230000/- (from existing business) 74%<br>Required Investment BDT 80000/- (as equity) 26%                                                                                                                          |  |  |  |  |
| Present salary/drawings<br>from business<br>(estimates)                                                                                                    | : | BDT 5,000                                                                                                                                                                                                                  |  |  |  |  |
| Proposed Salary                                                                                                                                            | : | BDT 5,000                                                                                                                                                                                                                  |  |  |  |  |
| Size of shop                                                                                                                                               | : | 12 ft x 10 ft= 120 sqft                                                                                                                                                                                                    |  |  |  |  |
| <ul> <li>existing goods like Paint, Hash ball, Lock,</li> <li>Average 15 % gain on sales.</li> <li>The business is operating by entriemployees.</li> </ul> |   | <ul> <li>The business is operating by entrepreneur. Existing no employees.</li> <li>One will be appointed after receiving equity money.</li> <li>The shop is rented.</li> <li>Collects goods from Dagonbhuiyan.</li> </ul> |  |  |  |  |