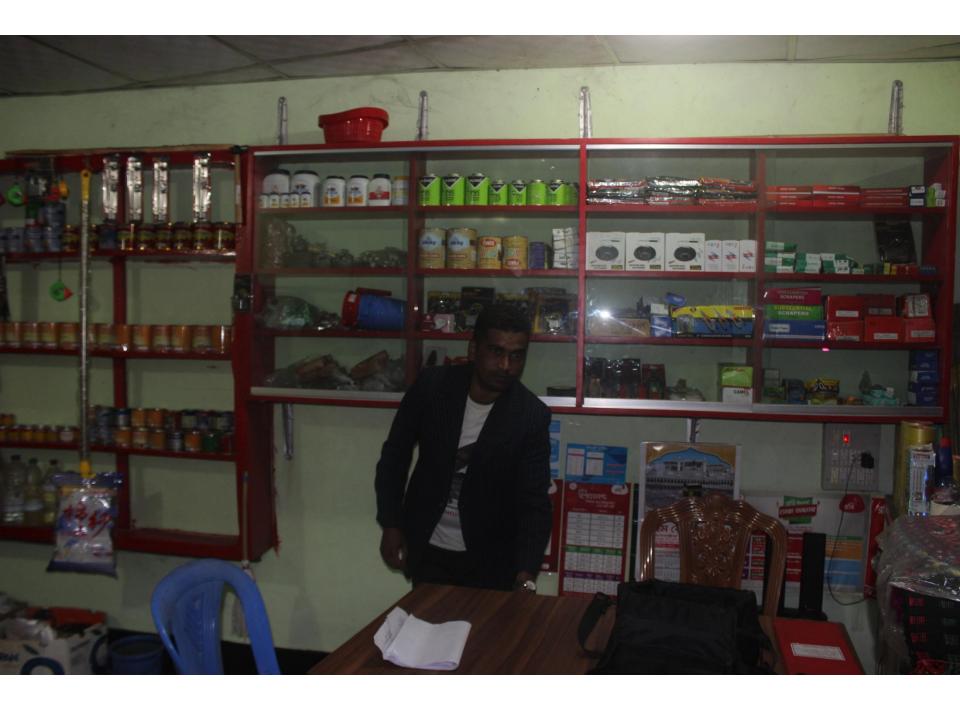

| Proposed Nobin Udyokta Business Info                                                                                                                       |   |                                                                                                                                                                                                                            |  |  |  |  |
|------------------------------------------------------------------------------------------------------------------------------------------------------------|---|----------------------------------------------------------------------------------------------------------------------------------------------------------------------------------------------------------------------------|--|--|--|--|
| Business Name                                                                                                                                              | : | MAHI HARDWARE                                                                                                                                                                                                              |  |  |  |  |
| Location                                                                                                                                                   | : | Dakshin Alipur, Nobabbazzar.                                                                                                                                                                                               |  |  |  |  |
| Total Investment in BDT                                                                                                                                    | : | BDT 310000/-                                                                                                                                                                                                               |  |  |  |  |
| Financing                                                                                                                                                  | : | Self BDT 230000/- (from existing business) 74%<br>Required Investment BDT 80000/- (as equity) 26%                                                                                                                          |  |  |  |  |
| Present salary/drawings<br>from business<br>(estimates)                                                                                                    | : | BDT 5,000                                                                                                                                                                                                                  |  |  |  |  |
| Proposed Salary                                                                                                                                            | : | BDT 5,000                                                                                                                                                                                                                  |  |  |  |  |
| Size of shop                                                                                                                                               | : | 12 ft x 10 ft= 120 sqft                                                                                                                                                                                                    |  |  |  |  |
| <ul> <li>existing goods like Paint, Hash ball, Lock,</li> <li>Average 15 % gain on sales.</li> <li>The business is operating by entriemployees.</li> </ul> |   | <ul> <li>The business is operating by entrepreneur. Existing no employees.</li> <li>One will be appointed after receiving equity money.</li> <li>The shop is rented.</li> <li>Collects goods from Dagonbhuiyan.</li> </ul> |  |  |  |  |

Pictures