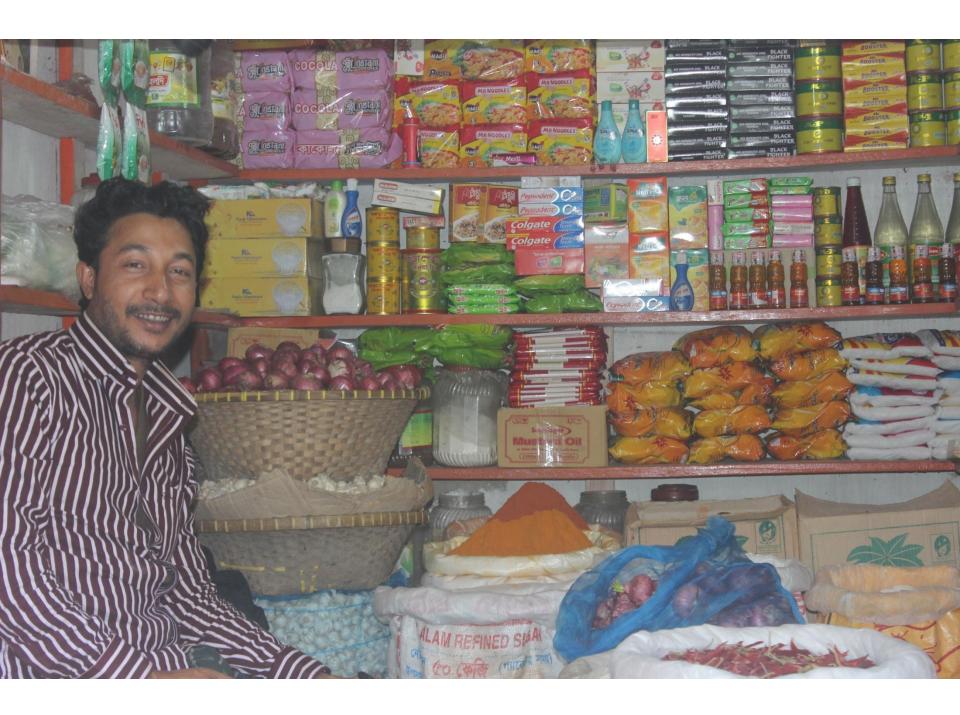

| Proposed Nobin Udyokta Business Info              |   |                                                                                                                                                                                                                                                                                                                                                                                                                    |  |  |  |
|---------------------------------------------------|---|--------------------------------------------------------------------------------------------------------------------------------------------------------------------------------------------------------------------------------------------------------------------------------------------------------------------------------------------------------------------------------------------------------------------|--|--|--|
| Business Name                                     | : | GONESH STORE                                                                                                                                                                                                                                                                                                                                                                                                       |  |  |  |
| Location                                          | : | Kalibari Road, Boiragir Hat, Dagonbhuiya, Feni                                                                                                                                                                                                                                                                                                                                                                     |  |  |  |
| Total Investment in BDT                           | : | BDT 450000/-                                                                                                                                                                                                                                                                                                                                                                                                       |  |  |  |
| Financing                                         | : | Self BDT 370000/- (from existing business) 82% Required Investment BDT 60000/- (as equity) 18%                                                                                                                                                                                                                                                                                                                     |  |  |  |
| Present salary/drawings from business (estimates) | : | BDT 5,000                                                                                                                                                                                                                                                                                                                                                                                                          |  |  |  |
| Proposed Salary                                   | : | BDT 5,000                                                                                                                                                                                                                                                                                                                                                                                                          |  |  |  |
| Size of shop                                      | : | 10 ft x 05 ft= 50 sqft                                                                                                                                                                                                                                                                                                                                                                                             |  |  |  |
| Implementation                                    | : | <ul> <li>The business is planned to be scaled up by investment in existing goods like Groceries Items Etc.</li> <li>Average 15% gain on sales.</li> <li>The business is operating by entrepreneur. Existing no employee.</li> <li>One will be appointed after receiving equity money.</li> <li>The shop is rented.</li> <li>Collects goods from Dagonbhuiyan.</li> <li>Agreed grace period is 3 months.</li> </ul> |  |  |  |

# Pictures