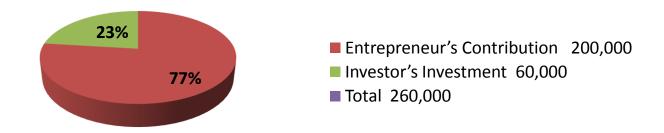

| <b>Investment</b> | <b>Brea</b> | kd | lown |
|-------------------|-------------|----|------|
| HIVESHIEHL        | DICA        | NU |      |

|               | Exis | ting       | Proposed |     |                   |        |          |
|---------------|------|------------|----------|-----|-------------------|--------|----------|
| Particulars   | Qty. | Unit Price | Amount   | Qty | <b>Unit Price</b> | Amount | Proposed |
|               |      |            | (BDT)    |     |                   | (BDT)  | Total    |
| Pulse         | 4    | 3000       | 12,000   | 5   | 2,000             | 10,000 | 22,000   |
| Oil           | 2    | 1750       | 3,500    | 4   | 2000              | 8,000  | 11,500   |
| Yellow powder | 1    | 7000       | 7,000    | 5   | 2000              | 10,000 | 17,000   |
| Pepper Powder | 1    | 7500       | 7,500    | 2   | 7000              | 14,000 | 21,500   |
| Sugar         | 1    | 3000       | 3,000    | 0   | 0                 | 0      | 3,000    |
| Atta          | 1    | 1500       | 1,500    | 0   | 0                 | 0      | 1,500    |
| Others        | 1    | 85500      | 85,500   | 1   | 18000             | 18,000 | 103,500  |
| Security      | 1    | 80000      | 80,000   | 0   | 0                 | 0      | 80,000   |
| Total         | 12   | 0          | 200,000  | 17  | 0                 | 60,000 | 260,000  |