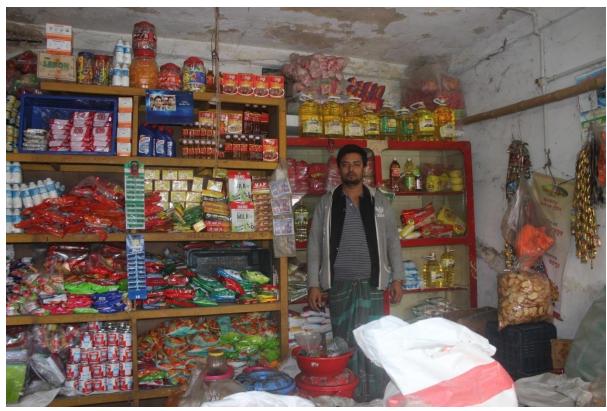

| Proposed Nobin Udyokta Business Info              |   |                                                                                                                                                                                                                                                                                                                                                                                                          |  |  |  |
|---------------------------------------------------|---|----------------------------------------------------------------------------------------------------------------------------------------------------------------------------------------------------------------------------------------------------------------------------------------------------------------------------------------------------------------------------------------------------------|--|--|--|
| Business Name                                     | : | EUSUP STORE                                                                                                                                                                                                                                                                                                                                                                                              |  |  |  |
| Location                                          | : | Chowdhuri Hat, Noakhali                                                                                                                                                                                                                                                                                                                                                                                  |  |  |  |
| Total Investment in BDT                           | : | BDT 480000/-                                                                                                                                                                                                                                                                                                                                                                                             |  |  |  |
| Financing                                         | : | Self BDT 400000/- (from existing business) 83% Required Investment BDT 80000/- (as equity) 17%                                                                                                                                                                                                                                                                                                           |  |  |  |
| Present salary/drawings from business (estimates) | • | BDT 5,000                                                                                                                                                                                                                                                                                                                                                                                                |  |  |  |
| Proposed Salary                                   | : | BDT 5,000                                                                                                                                                                                                                                                                                                                                                                                                |  |  |  |
| Size of shop                                      | : | 20 ft x 20 ft= 400 sqft                                                                                                                                                                                                                                                                                                                                                                                  |  |  |  |
| Implementation                                    | : | <ul> <li>The business is planned to be scaled up by investment in existing goods like Groceries Items Etc.</li> <li>Average 15% gain on sales.</li> <li>The business is operating by entrepreneur. Existing remployee.</li> <li>One will be appointed after receiving equity money.</li> <li>The shop is rented.</li> <li>Collects goods from Feni.</li> <li>Agreed grace period is 3 months.</li> </ul> |  |  |  |