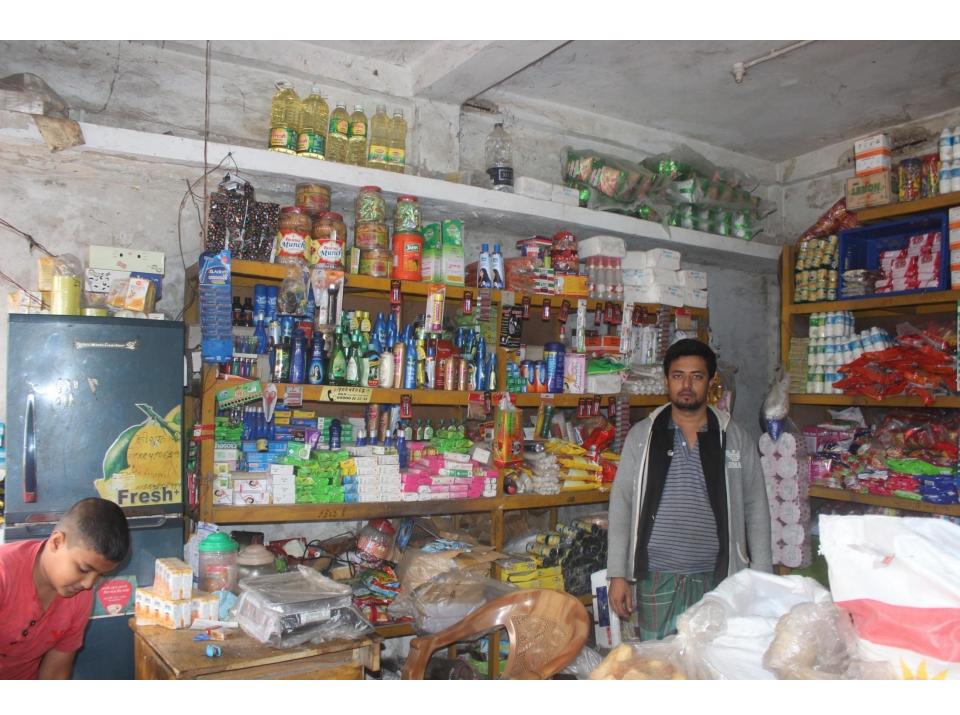

| Proposed Nobin Udyokta Business Info              |   |                                                                                                                                                                                                                                                                                                                                                                                                          |  |  |  |
|---------------------------------------------------|---|----------------------------------------------------------------------------------------------------------------------------------------------------------------------------------------------------------------------------------------------------------------------------------------------------------------------------------------------------------------------------------------------------------|--|--|--|
| Business Name                                     | : | EUSUP STORE                                                                                                                                                                                                                                                                                                                                                                                              |  |  |  |
| Location                                          | : | Chowdhuri Hat, Noakhali                                                                                                                                                                                                                                                                                                                                                                                  |  |  |  |
| Total Investment in BDT                           | : | BDT 480000/-                                                                                                                                                                                                                                                                                                                                                                                             |  |  |  |
| Financing                                         | : | Self BDT 400000/- (from existing business) 83% Required Investment BDT 80000/- (as equity) 17%                                                                                                                                                                                                                                                                                                           |  |  |  |
| Present salary/drawings from business (estimates) | • | BDT 5,000                                                                                                                                                                                                                                                                                                                                                                                                |  |  |  |
| Proposed Salary                                   | : | BDT 5,000                                                                                                                                                                                                                                                                                                                                                                                                |  |  |  |
| Size of shop                                      | : | 20 ft x 20 ft= 400 sqft                                                                                                                                                                                                                                                                                                                                                                                  |  |  |  |
| Implementation                                    | : | <ul> <li>The business is planned to be scaled up by investment in existing goods like Groceries Items Etc.</li> <li>Average 15% gain on sales.</li> <li>The business is operating by entrepreneur. Existing remployee.</li> <li>One will be appointed after receiving equity money.</li> <li>The shop is rented.</li> <li>Collects goods from Feni.</li> <li>Agreed grace period is 3 months.</li> </ul> |  |  |  |

# Pictures

0

ाश्य छिन्न (धात्रमि), त्रार ह मिन्य स्म

त्याः रहेजूक वानी, भिष्ठा - मुक्न द्य ारक्षा - मानस्थ्या, दल्ला - दर्भा ।

आमि अम शक कोधुबीशाँ वाला আ মধ্যে দক্ষিন পাশের ১টি ক্রম আমি ায়ে। ভাড়া পরিনোধ করিব। ঘরের অভি ্রাল ১ম পঞ্চের নিকট হস্তান্তর করিলাম াত চাত্রশ হাজার) টাকা পেরৎ দিতে ব ाणात त्यसाम काम o3/o3/२o3७३२ ए ्व। प्रशान कान स्थाय खर्च ठूकिना পোন্ধ করিতে পারিলে ঘর ভাড়ার মেয় িতে হয় তাহা হইলে ৩ মাস পূবে নোটি ঘণের খনত বাবদ টাকা চাহিতে পানিবেন ব্যবসা হইতে বিরত থাকিব। আমরা পক্ষ