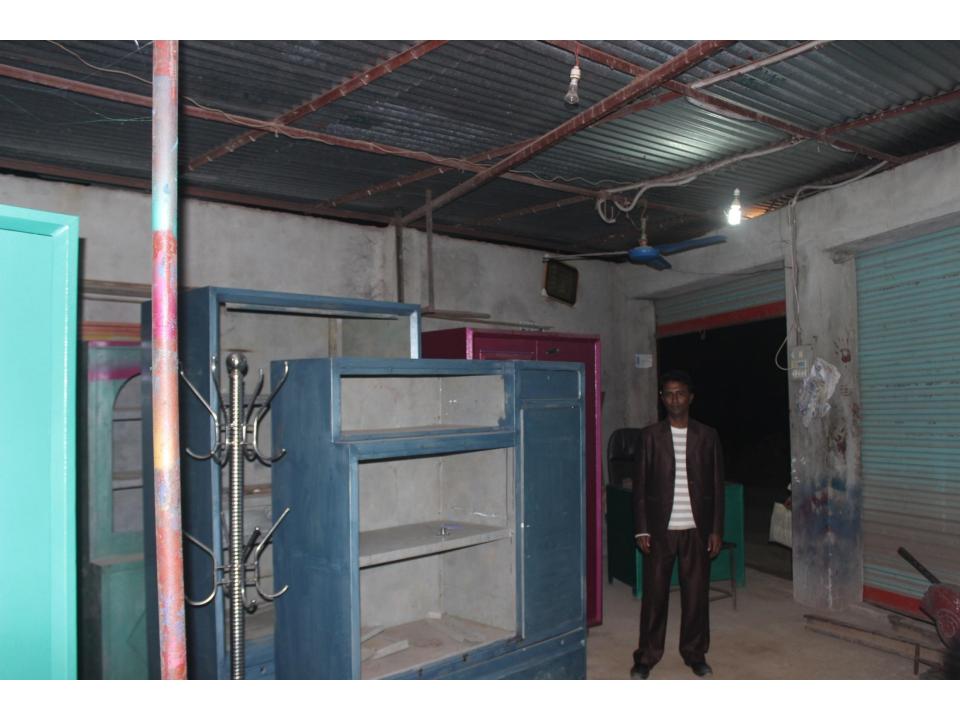

| Proposed Nobin Udyokta Business Info              |   |                                                                                                                                                                                                                                                                                                                                                                                                                                                 |  |  |  |
|---------------------------------------------------|---|-------------------------------------------------------------------------------------------------------------------------------------------------------------------------------------------------------------------------------------------------------------------------------------------------------------------------------------------------------------------------------------------------------------------------------------------------|--|--|--|
| Business Name                                     | : | CHOWDHURY METAL WORKSHOP                                                                                                                                                                                                                                                                                                                                                                                                                        |  |  |  |
| Location                                          | : | Namar Baazar, Dagonbhuiyan                                                                                                                                                                                                                                                                                                                                                                                                                      |  |  |  |
| Total Investment in BDT                           | : | BDT 630000/-                                                                                                                                                                                                                                                                                                                                                                                                                                    |  |  |  |
| Financing                                         | : | Self BDT 550000/- (from existing business) 87% Required Investment BDT 80000/- (as equity) 13%                                                                                                                                                                                                                                                                                                                                                  |  |  |  |
| Present salary/drawings from business (estimates) | • | BDT 5,000                                                                                                                                                                                                                                                                                                                                                                                                                                       |  |  |  |
| Proposed Salary                                   | • | BDT 5,000                                                                                                                                                                                                                                                                                                                                                                                                                                       |  |  |  |
| Size of shop                                      | • | 20 ft x 18 ft= 360 sqft                                                                                                                                                                                                                                                                                                                                                                                                                         |  |  |  |
| Implementation                                    | : | <ul> <li>The business is planned to be scaled up by investment in existing goods like Steel almerah, Showcase, Fuel, Grill.Steel window.</li> <li>Average 25% gain on sales.</li> <li>The business is operating by entrepreneur. Existing 12 employee.</li> <li>O2 will be appointed after receiving equity money.</li> <li>The shop is rented.</li> <li>Collects goods from Dagonbhuiyan.</li> <li>Agreed grace period is 3 months.</li> </ul> |  |  |  |

# Pictures