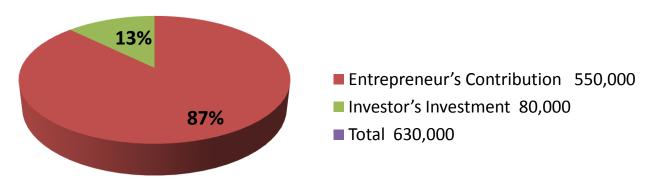

| Proposed Nobin Udyokta Business Info              |   |                                                                                                                                                                                                                                                                                                                                                                                                                                                 |  |  |  |
|---------------------------------------------------|---|-------------------------------------------------------------------------------------------------------------------------------------------------------------------------------------------------------------------------------------------------------------------------------------------------------------------------------------------------------------------------------------------------------------------------------------------------|--|--|--|
| Business Name                                     | : | CHOWDHURY METAL WORKSHOP                                                                                                                                                                                                                                                                                                                                                                                                                        |  |  |  |
| Location                                          | : | Namar Baazar, Dagonbhuiyan                                                                                                                                                                                                                                                                                                                                                                                                                      |  |  |  |
| Total Investment in BDT                           | : | BDT 630000/-                                                                                                                                                                                                                                                                                                                                                                                                                                    |  |  |  |
| Financing                                         | : | Self BDT 550000/- (from existing business) 87% Required Investment BDT 80000/- (as equity) 13%                                                                                                                                                                                                                                                                                                                                                  |  |  |  |
| Present salary/drawings from business (estimates) | • | BDT 5,000                                                                                                                                                                                                                                                                                                                                                                                                                                       |  |  |  |
| Proposed Salary                                   | • | BDT 5,000                                                                                                                                                                                                                                                                                                                                                                                                                                       |  |  |  |
| Size of shop                                      | • | 20 ft x 18 ft= 360 sqft                                                                                                                                                                                                                                                                                                                                                                                                                         |  |  |  |
| Implementation                                    | : | <ul> <li>The business is planned to be scaled up by investment in existing goods like Steel almerah, Showcase, Fuel, Grill.Steel window.</li> <li>Average 25% gain on sales.</li> <li>The business is operating by entrepreneur. Existing 12 employee.</li> <li>O2 will be appointed after receiving equity money.</li> <li>The shop is rented.</li> <li>Collects goods from Dagonbhuiyan.</li> <li>Agreed grace period is 3 months.</li> </ul> |  |  |  |

| Investment Breakdown |      |            |          |                           |       |        |         |  |
|----------------------|------|------------|----------|---------------------------|-------|--------|---------|--|
|                      | Exis | ting       | Proposed |                           |       |        |         |  |
| Particulars          | Qty. | Unit Price | Amount   | Qty Unit Price Amount Pro |       |        |         |  |
|                      |      |            | (BDT)    |                           |       | (BDT)  | Total   |  |
| Steel almirah        | 10   | 20000      | 200,000  | 20                        | 1,800 | 36,000 | 236,000 |  |
| Show case            | 5    | 10000      | 50,000   | 700                       | 50    | 35,000 | 85,000  |  |
| Window               | 700  | 90         | 63,000   | 1                         | 9000  | 9,000  | 72,000  |  |
| Grill                | 300  | 90         | 27,000   | 0                         | 0     | 0      | 27,000  |  |
| Steel Alna           | 5    | 2000       | 10,000   | 0                         | 0     | 0      | 10,000  |  |
| Security             | 1    | 200000     | 200,000  | 0                         | 0     | 0      | 200,000 |  |