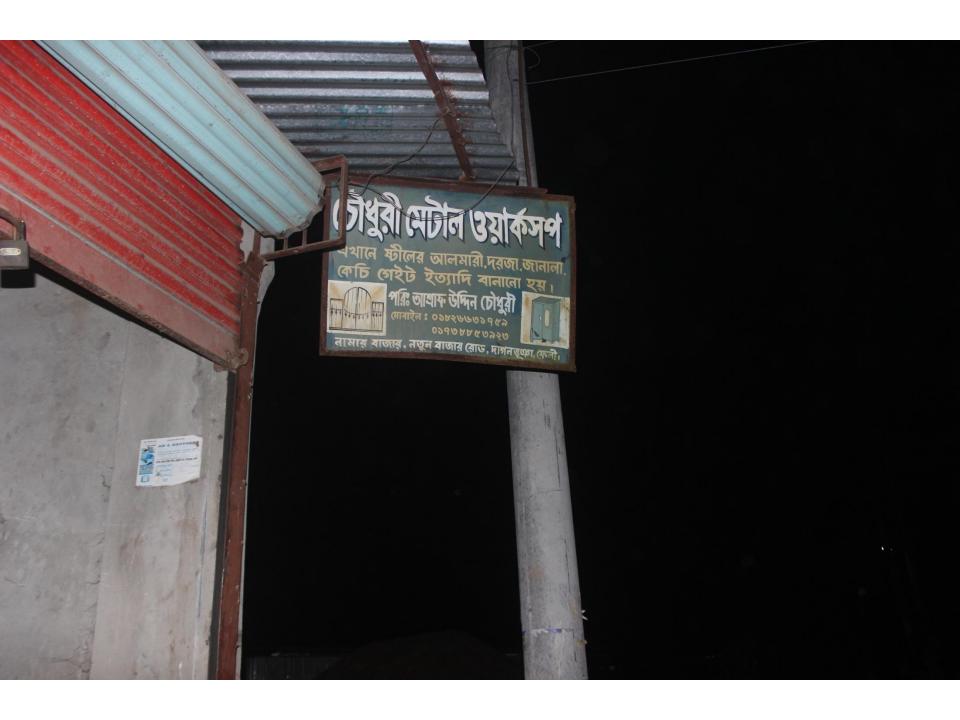

| Proposed Nobin Udyokta Business Info              |   |                                                                                                                                                                                                                                                                                                                                                                                                                                                 |  |  |  |
|---------------------------------------------------|---|-------------------------------------------------------------------------------------------------------------------------------------------------------------------------------------------------------------------------------------------------------------------------------------------------------------------------------------------------------------------------------------------------------------------------------------------------|--|--|--|
| Business Name                                     | : | CHOWDHURY METAL WORKSHOP                                                                                                                                                                                                                                                                                                                                                                                                                        |  |  |  |
| Location                                          | : | Namar Baazar, Dagonbhuiyan                                                                                                                                                                                                                                                                                                                                                                                                                      |  |  |  |
| Total Investment in BDT                           | : | BDT 630000/-                                                                                                                                                                                                                                                                                                                                                                                                                                    |  |  |  |
| Financing                                         | : | Self BDT 550000/- (from existing business) 87% Required Investment BDT 80000/- (as equity) 13%                                                                                                                                                                                                                                                                                                                                                  |  |  |  |
| Present salary/drawings from business (estimates) | • | BDT 5,000                                                                                                                                                                                                                                                                                                                                                                                                                                       |  |  |  |
| Proposed Salary                                   | • | BDT 5,000                                                                                                                                                                                                                                                                                                                                                                                                                                       |  |  |  |
| Size of shop                                      | • | 20 ft x 18 ft= 360 sqft                                                                                                                                                                                                                                                                                                                                                                                                                         |  |  |  |
| Implementation                                    | : | <ul> <li>The business is planned to be scaled up by investment in existing goods like Steel almerah, Showcase, Fuel, Grill.Steel window.</li> <li>Average 25% gain on sales.</li> <li>The business is operating by entrepreneur. Existing 12 employee.</li> <li>O2 will be appointed after receiving equity money.</li> <li>The shop is rented.</li> <li>Collects goods from Dagonbhuiyan.</li> <li>Agreed grace period is 3 months.</li> </ul> |  |  |  |

# Pictures