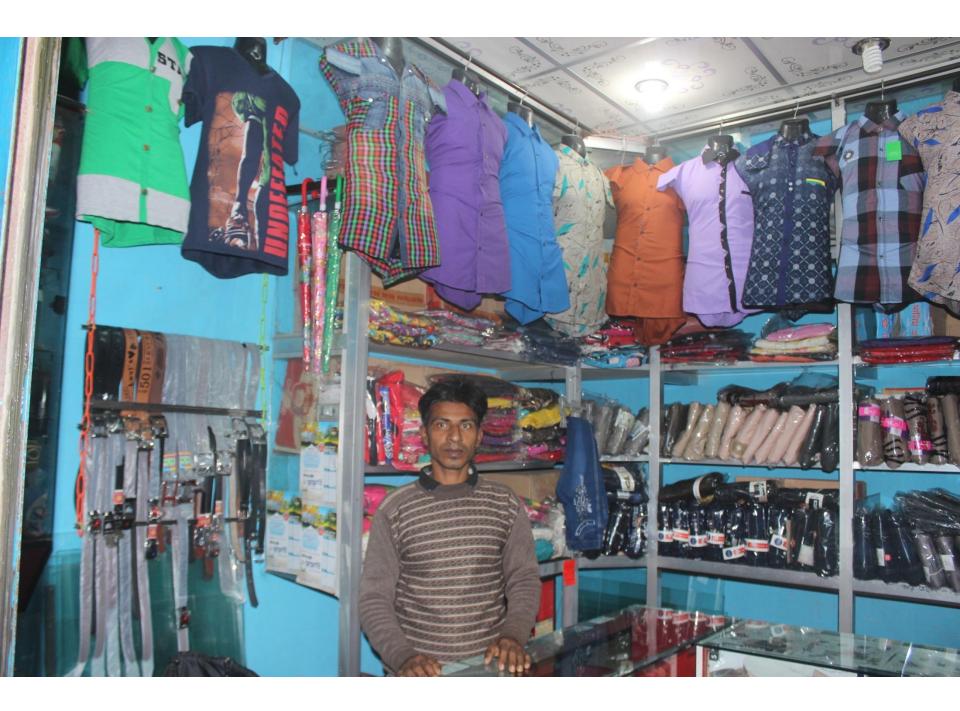

| Proposed Nobin Udyokta Business Info              |   |                                                                                                                                                                                                                                                                                                                                                                                                                      |  |  |  |
|---------------------------------------------------|---|----------------------------------------------------------------------------------------------------------------------------------------------------------------------------------------------------------------------------------------------------------------------------------------------------------------------------------------------------------------------------------------------------------------------|--|--|--|
| Business Name                                     | : | AY CHELERA AY MEYERA                                                                                                                                                                                                                                                                                                                                                                                                 |  |  |  |
| Location                                          | : | Natun School Market,Sebar Hat,Noakhali                                                                                                                                                                                                                                                                                                                                                                               |  |  |  |
| Total Investment in BDT                           | : | BDT 380000/-                                                                                                                                                                                                                                                                                                                                                                                                         |  |  |  |
| Financing                                         | : | Self BDT 300000/- (from existing business) 79% Required Investment BDT 80000/- (as equity) 21%                                                                                                                                                                                                                                                                                                                       |  |  |  |
| Present salary/drawings from business (estimates) | : | BDT 5,000                                                                                                                                                                                                                                                                                                                                                                                                            |  |  |  |
| Proposed Salary                                   | : | BDT 5,000                                                                                                                                                                                                                                                                                                                                                                                                            |  |  |  |
| Size of shop                                      | : | 12 ft x 10 ft= 120 sqft                                                                                                                                                                                                                                                                                                                                                                                              |  |  |  |
| Implementation                                    | : | <ul> <li>The business is planned to be scaled up by investment in existing goods like Pant, Shirt, Three piece etc.</li> <li>Average 20% gain on sales.</li> <li>The business is operating by entrepreneur. Existing no employee.</li> <li>One will be appointed after receiving equity money.</li> <li>The shop is rented.</li> <li>Collects goods from Dhaka.</li> <li>Agreed grace period is 3 months.</li> </ul> |  |  |  |

# Pictures