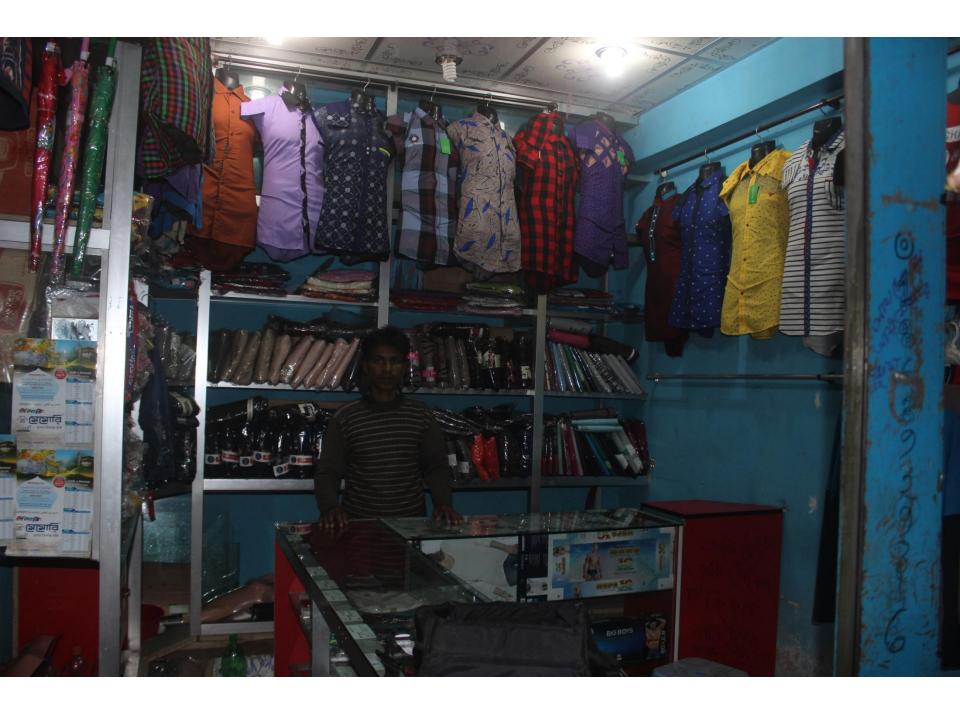

| Proposed Nobin Udyokta Business Info              |   |                                                                                                                                                                                                                                                                                                                                                                                                                      |  |  |  |
|---------------------------------------------------|---|----------------------------------------------------------------------------------------------------------------------------------------------------------------------------------------------------------------------------------------------------------------------------------------------------------------------------------------------------------------------------------------------------------------------|--|--|--|
| Business Name                                     | : | AY CHELERA AY MEYERA                                                                                                                                                                                                                                                                                                                                                                                                 |  |  |  |
| Location                                          | : | Natun School Market,Sebar Hat,Noakhali                                                                                                                                                                                                                                                                                                                                                                               |  |  |  |
| Total Investment in BDT                           | : | BDT 380000/-                                                                                                                                                                                                                                                                                                                                                                                                         |  |  |  |
| Financing                                         | : | Self BDT 300000/- (from existing business) 79% Required Investment BDT 80000/- (as equity) 21%                                                                                                                                                                                                                                                                                                                       |  |  |  |
| Present salary/drawings from business (estimates) | : | BDT 5,000                                                                                                                                                                                                                                                                                                                                                                                                            |  |  |  |
| Proposed Salary                                   | : | BDT 5,000                                                                                                                                                                                                                                                                                                                                                                                                            |  |  |  |
| Size of shop                                      | : | 12 ft x 10 ft= 120 sqft                                                                                                                                                                                                                                                                                                                                                                                              |  |  |  |
| Implementation                                    | : | <ul> <li>The business is planned to be scaled up by investment in existing goods like Pant, Shirt, Three piece etc.</li> <li>Average 20% gain on sales.</li> <li>The business is operating by entrepreneur. Existing no employee.</li> <li>One will be appointed after receiving equity money.</li> <li>The shop is rented.</li> <li>Collects goods from Dhaka.</li> <li>Agreed grace period is 3 months.</li> </ul> |  |  |  |

# Pictures