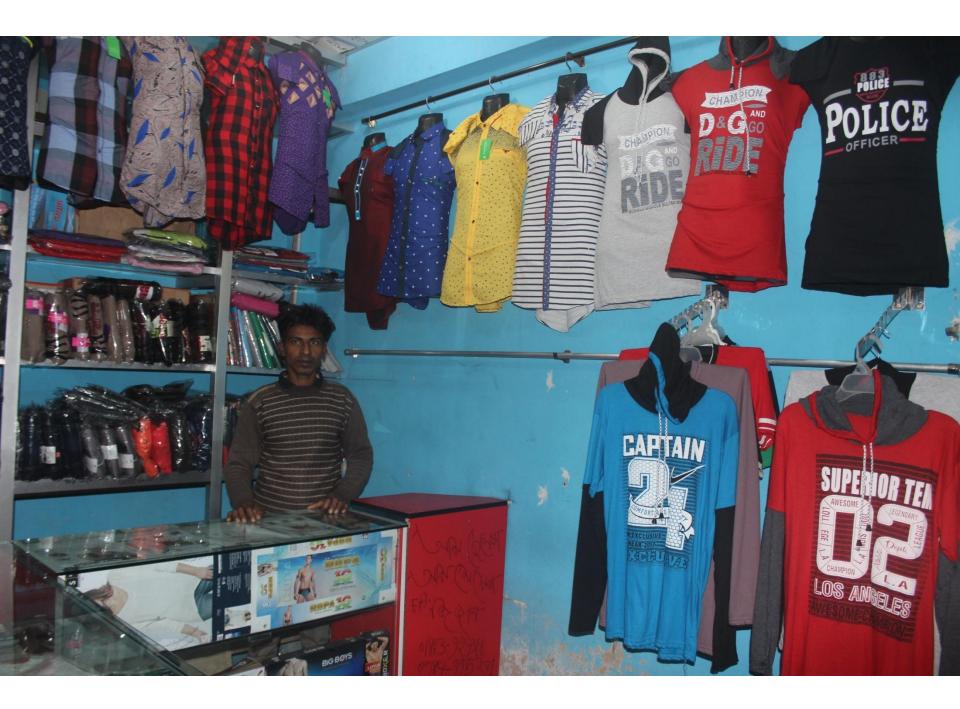

| Proposed Nobin Udyokta Business Info              |   |                                                                                                                                                                                                                                                                                                                                                                                                                      |  |  |  |
|---------------------------------------------------|---|----------------------------------------------------------------------------------------------------------------------------------------------------------------------------------------------------------------------------------------------------------------------------------------------------------------------------------------------------------------------------------------------------------------------|--|--|--|
| Business Name                                     | : | AY CHELERA AY MEYERA                                                                                                                                                                                                                                                                                                                                                                                                 |  |  |  |
| Location                                          | : | Natun School Market,Sebar Hat,Noakhali                                                                                                                                                                                                                                                                                                                                                                               |  |  |  |
| Total Investment in BDT                           | : | BDT 380000/-                                                                                                                                                                                                                                                                                                                                                                                                         |  |  |  |
| Financing                                         | : | Self BDT 300000/- (from existing business) 79% Required Investment BDT 80000/- (as equity) 21%                                                                                                                                                                                                                                                                                                                       |  |  |  |
| Present salary/drawings from business (estimates) | : | BDT 5,000                                                                                                                                                                                                                                                                                                                                                                                                            |  |  |  |
| Proposed Salary                                   | : | BDT 5,000                                                                                                                                                                                                                                                                                                                                                                                                            |  |  |  |
| Size of shop                                      | : | 12 ft x 10 ft= 120 sqft                                                                                                                                                                                                                                                                                                                                                                                              |  |  |  |
| Implementation                                    | : | <ul> <li>The business is planned to be scaled up by investment in existing goods like Pant, Shirt, Three piece etc.</li> <li>Average 20% gain on sales.</li> <li>The business is operating by entrepreneur. Existing no employee.</li> <li>One will be appointed after receiving equity money.</li> <li>The shop is rented.</li> <li>Collects goods from Dhaka.</li> <li>Agreed grace period is 3 months.</li> </ul> |  |  |  |

# Pictures