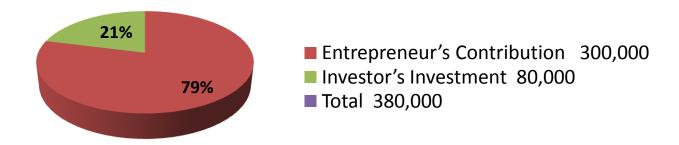

#### **Investment Breakdown**

|                  | Exis | ting       | Proposed |            |            |        |          |
|------------------|------|------------|----------|------------|------------|--------|----------|
| Particulars Qty. |      | Unit Price | Amount   | Amount Qty | Unit Price | Amount | Proposed |
|                  |      |            | (BDT)    |            |            | (BDT)  | Total    |
| Pant             | 50   | 500        | 25,000   | 25         | 500        | 12,500 | 37,500   |
| Shirt            | 50   | 400        | 20,000   | 25         | 400        | 10,000 | 30,000   |
| Belt             | 20   | 100        | 2,000    | 150        | 150        | 22,500 | 24,500   |
| Genji            | 300  | 150        | 45,000   | 50         | 100        | 5,000  | 50,000   |
| Three piece      | 20   | 1200       | 24,000   | 10         | 1200       | 12,000 | 36,000   |
| Hushiari         | 1    | 5000       | 5,000    | 0          | 0          | 0      | 5,000    |
| Baby item        | 1    | 10000      | 10,000   | 0          | 0          | 0      | 10,000   |
| Others           | 1    | 19000      | 19,000   | 0          | 0          | 0      | 19,000   |
| Security         | 1    | 150000     | 150,000  | 0          | 0          | 0      | 150,000  |
| Baby item        | 0    | 0          | 0        | 1          | 10000      | 10,000 | 10,000   |
| Others           |      | 0          | 0        | 1          | 8000       | 8,000  | 8,000    |
| Total            | 444  | 0          | 300,000  | 262        | 0          | 80,000 | 380,000  |