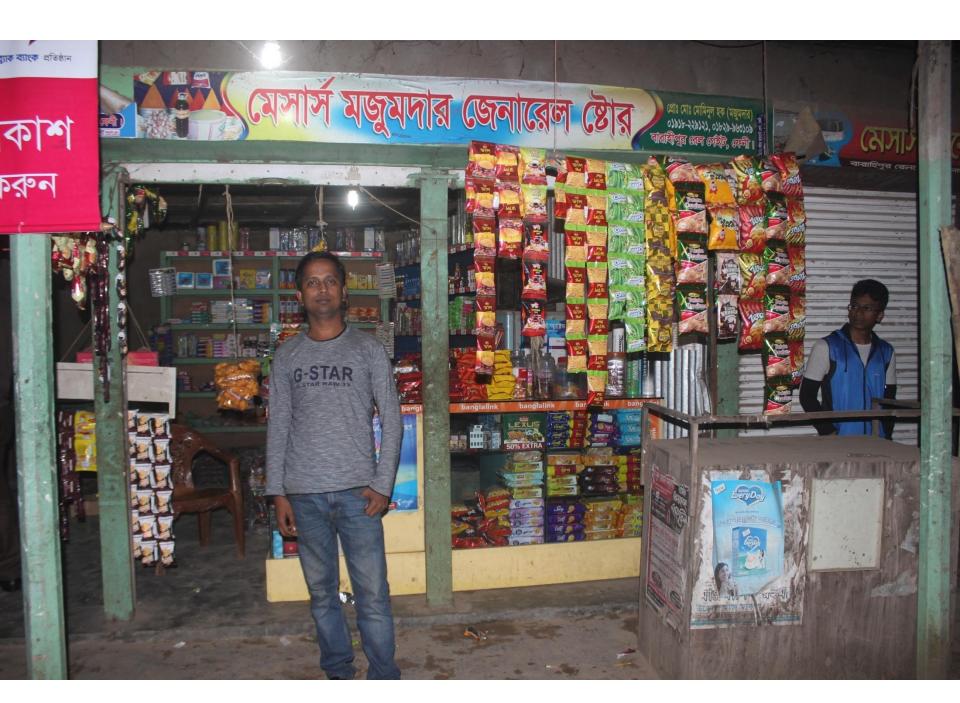

| Proposed Nobin Udyokta Business Info              |   |                                                                                                                                                                                                                                                                                                                                                                                |  |  |
|---------------------------------------------------|---|--------------------------------------------------------------------------------------------------------------------------------------------------------------------------------------------------------------------------------------------------------------------------------------------------------------------------------------------------------------------------------|--|--|
| Business Name                                     | : | M/S. MOZOMDER GENERAL STORE                                                                                                                                                                                                                                                                                                                                                    |  |  |
| Location                                          | : | Baraipur Rail Gate, Salauddin School Road, Feni                                                                                                                                                                                                                                                                                                                                |  |  |
| Total Investment in BDT                           | : | BDT 240,000/-                                                                                                                                                                                                                                                                                                                                                                  |  |  |
| Financing                                         | : | Self BDT 160,000/- (from existing business) 67% Required Investment BDT 80,000/- (as equity) 33%                                                                                                                                                                                                                                                                               |  |  |
| Present salary/drawings from business (estimates) | : | BDT 5,000                                                                                                                                                                                                                                                                                                                                                                      |  |  |
| Proposed Salary                                   | : | BDT 5,000                                                                                                                                                                                                                                                                                                                                                                      |  |  |
| Size of shop                                      | : | 52 ft x 13 ft= 676 square ft                                                                                                                                                                                                                                                                                                                                                   |  |  |
| Security                                          | : | 50,000                                                                                                                                                                                                                                                                                                                                                                         |  |  |
| Implementation                                    | : | <ul> <li>The business is planned to be scaled up by investment in existing goods like; Rice, Oil, Salt, Cosmetics, Biscuit, Soft drinks etc</li> <li>Average 15% gain on sales.</li> <li>The shop is rented.</li> <li>The business is operating by entrepreneur. Existing no employee.</li> <li>Collects goods from Feni.</li> <li>Agreed grace period is 3 months.</li> </ul> |  |  |

# Pictures