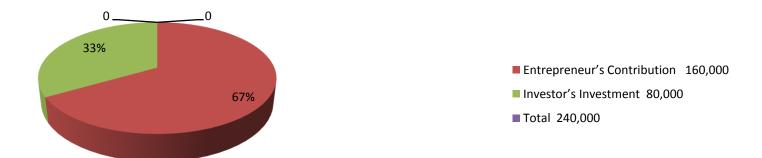

| Proposed Nobin Udyokta Business Info              |   |                                                                                                                                                                                                                                                                                                                                                                                |  |  |
|---------------------------------------------------|---|--------------------------------------------------------------------------------------------------------------------------------------------------------------------------------------------------------------------------------------------------------------------------------------------------------------------------------------------------------------------------------|--|--|
| Business Name                                     | : | M/S. MOZOMDER GENERAL STORE                                                                                                                                                                                                                                                                                                                                                    |  |  |
| Location                                          | : | Baraipur Rail Gate, Salauddin School Road, Feni                                                                                                                                                                                                                                                                                                                                |  |  |
| Total Investment in BDT                           | : | BDT 240,000/-                                                                                                                                                                                                                                                                                                                                                                  |  |  |
| Financing                                         | : | Self BDT 160,000/- (from existing business) 67% Required Investment BDT 80,000/- (as equity) 33%                                                                                                                                                                                                                                                                               |  |  |
| Present salary/drawings from business (estimates) | : | BDT 5,000                                                                                                                                                                                                                                                                                                                                                                      |  |  |
| Proposed Salary                                   | : | BDT 5,000                                                                                                                                                                                                                                                                                                                                                                      |  |  |
| Size of shop                                      | : | 52 ft x 13 ft= 676 square ft                                                                                                                                                                                                                                                                                                                                                   |  |  |
| Security                                          | : | 50,000                                                                                                                                                                                                                                                                                                                                                                         |  |  |
| Implementation                                    | : | <ul> <li>The business is planned to be scaled up by investment in existing goods like; Rice, Oil, Salt, Cosmetics, Biscuit, Soft drinks etc</li> <li>Average 15% gain on sales.</li> <li>The shop is rented.</li> <li>The business is operating by entrepreneur. Existing no employee.</li> <li>Collects goods from Feni.</li> <li>Agreed grace period is 3 months.</li> </ul> |  |  |