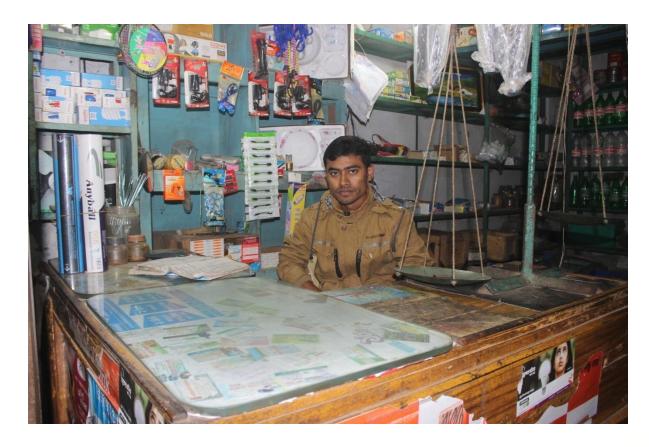

### Proposed NU Business Name: KAZIRBAG HARDWARE



Project identification and prepared by: Ramendra Nath Haldar, Feni Sadar Unit, Feni

Project verified by: Susanta Kumar Bishwash



| Brief Bio of The Proposed Nobin Udyokta                                                                        |    |                                                                                                                                                                                      |  |  |  |
|----------------------------------------------------------------------------------------------------------------|----|--------------------------------------------------------------------------------------------------------------------------------------------------------------------------------------|--|--|--|
| Name