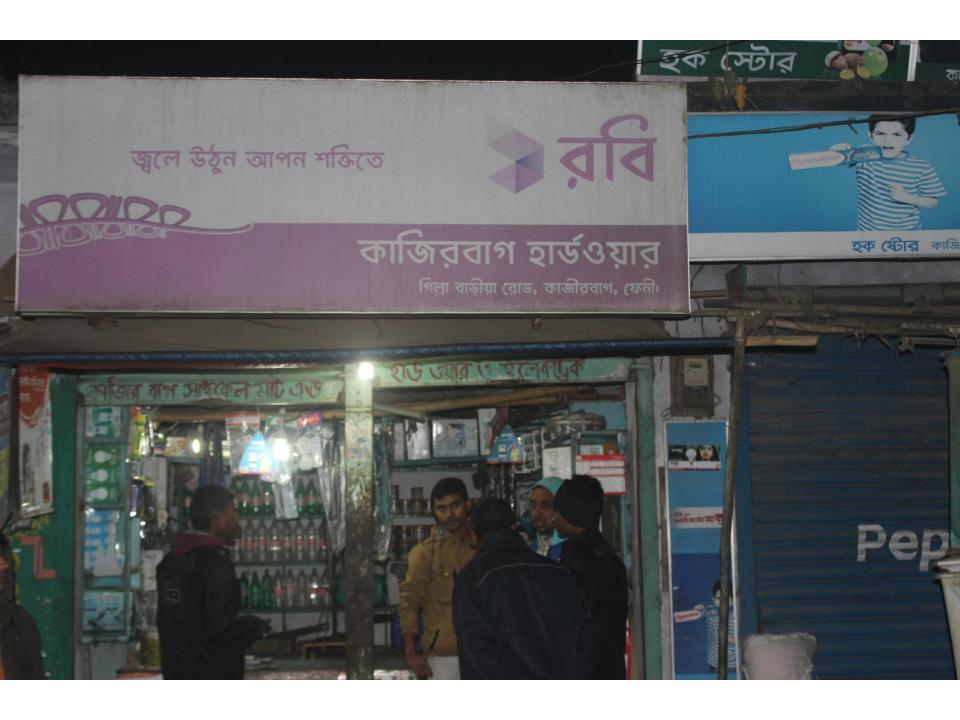

### Proposed NU Business Name: KAZIRBAG HARDWARE

Project identification and prepared by: Ramendra Nath Haldar, Feni Sadar Unit, Feni

Project verified by: Susanta Kumar Bishwash

| Brief Bio of The Proposed Nobin Udyokta                                                                        |    |                                                                                                                                                                                      |  |  |  |
|----------------------------------------------------------------------------------------------------------------|----|--------------------------------------------------------------------------------------------------------------------------------------------------------------------------------------|--|--|--|
| Name                                                                                                           | :  | MD. NOOR KORIM                                                                                                                                                                       |  |  |  |
| Age                                                                                                            | :  | 01-01-1988 ( 28 Years)                                                                                                                                                               |  |  |  |
| Education, till to date                                                                                        | :  | SSC                                                                                                                                                                                  |  |  |  |
| Marital status                                                                                                 | •  | Unmarried                                                                                                                                                                            |  |  |  |
| No. of siblings:                                                                                               | •• | 02 Brothers 02 Sisters                                                                                                                                                               |  |  |  |
| Address                                                                                                        | :  | Vill: West Kazirbag P.O: DTM; P.S: Feni Sadar; Dist: Feni                                                                                                                            |  |  |  |
| Parent's and GB related Info (i) Who is GB member (ii) Mother's name (iii) Father's name (iv) GB member's info |    | Mother Father  FIROZA AKTER  NOREN NABI  Branch: Dhormapur Feni, Centre # 26 (Female),  Member ID: 2653, Group No: 04  Member since: 25-07-2000 (16 Years)  First loan: BDT 10,000/- |  |  |  |
| Further Information: (v) Who pays GB loan installment                                                          | :  | Existing loan: BDT 200,000 Outstanding loan: BDT 68,000 Father                                                                                                                       |  |  |  |
| (vi) Mobile lady                                                                                               | :  | No                                                                                                                                                                                   |  |  |  |
| (vii) Grameen Education Loan                                                                                   | :  | No                                                                                                                                                                                   |  |  |  |
| (viii) Any other loan like GB,<br>BRAC ASA etc                                                                 | :  | No                                                                                                                                                                                   |  |  |  |

| Proposed Nobin Udyokta Business Info              |   |                                                                                                                                                                                                                                                                                                                                                                      |  |  |  |
|---------------------------------------------------|---|----------------------------------------------------------------------------------------------------------------------------------------------------------------------------------------------------------------------------------------------------------------------------------------------------------------------------------------------------------------------|--|--|--|
| Business Name                                     | : | KAZIRBAG HARDWARE                                                                                                                                                                                                                                                                                                                                                    |  |  |  |
| Location                                          | : | Kazirbag, Feni                                                                                                                                                                                                                                                                                                                                                       |  |  |  |
| Total Investment in BDT                           | : | BDT 340,000/-                                                                                                                                                                                                                                                                                                                                                        |  |  |  |
| Financing                                         | : | Self BDT 250,000/- (from existing business) 78% Required Investment BDT 70,000/- (as equity) 22%                                                                                                                                                                                                                                                                     |  |  |  |
| Present salary/drawings from business (estimates) | : | BDT 5,000                                                                                                                                                                                                                                                                                                                                                            |  |  |  |
| Proposed Salary                                   | : | BDT 5,000                                                                                                                                                                                                                                                                                                                                                            |  |  |  |
| Size of shop                                      | : | 15 ft x 10 ft= 150 square ft                                                                                                                                                                                                                                                                                                                                         |  |  |  |
| Security                                          |   | 50,000                                                                                                                                                                                                                                                                                                                                                               |  |  |  |
| Implementation                                    | : | <ul> <li>The business is planned to be scaled up by investment in existing goods like; Cilor Paint, Pipe, Fitings, Fan, Balb, etc</li> <li>Average 14% gain on sales.</li> <li>The shop is rented.</li> <li>The business is operating by entrepreneur. Existing no employee.</li> <li>Collects goods from Feni.</li> <li>Agreed grace period is 3 months.</li> </ul> |  |  |  |

# Pictures