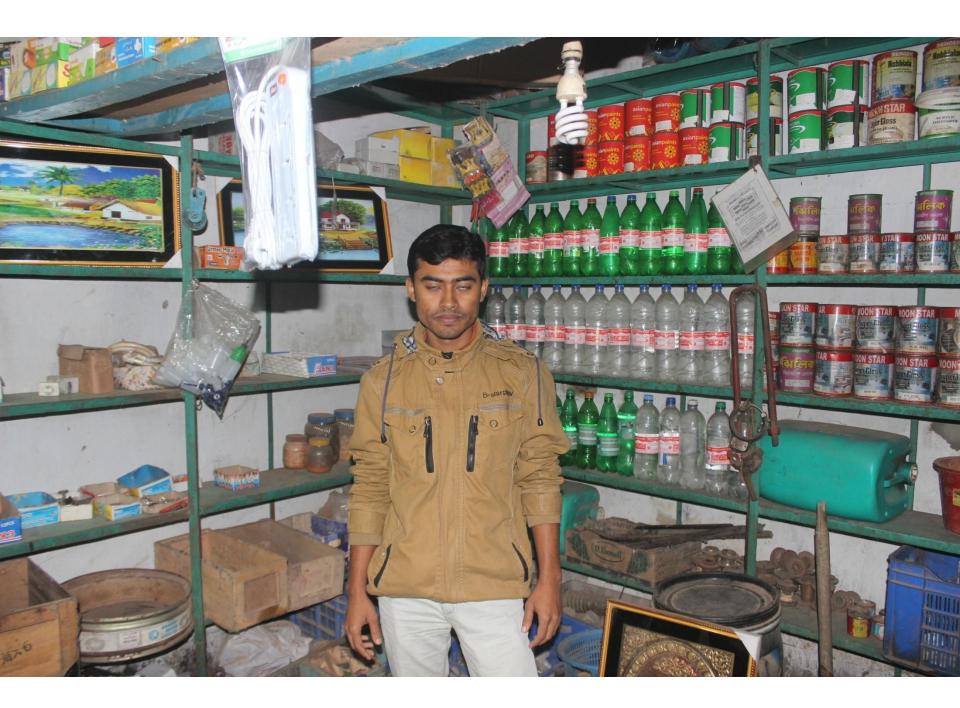

| Proposed Nobin Udyokta Business Info              |   |                                                                                                                                                                                                                                                                                                                                                                      |  |  |  |
|---------------------------------------------------|---|----------------------------------------------------------------------------------------------------------------------------------------------------------------------------------------------------------------------------------------------------------------------------------------------------------------------------------------------------------------------|--|--|--|
| Business Name                                     | : | KAZIRBAG HARDWARE                                                                                                                                                                                                                                                                                                                                                    |  |  |  |
| Location                                          | : | Kazirbag, Feni                                                                                                                                                                                                                                                                                                                                                       |  |  |  |
| Total Investment in BDT                           | : | BDT 340,000/-                                                                                                                                                                                                                                                                                                                                                        |  |  |  |
| Financing                                         | : | Self BDT 250,000/- (from existing business) 78% Required Investment BDT 70,000/- (as equity) 22%                                                                                                                                                                                                                                                                     |  |  |  |
| Present salary/drawings from business (estimates) | : | BDT 5,000                                                                                                                                                                                                                                                                                                                                                            |  |  |  |
| Proposed Salary                                   | : | BDT 5,000                                                                                                                                                                                                                                                                                                                                                            |  |  |  |
| Size of shop                                      | : | 15 ft x 10 ft= 150 square ft                                                                                                                                                                                                                                                                                                                                         |  |  |  |
| Security                                          |   | 50,000                                                                                                                                                                                                                                                                                                                                                               |  |  |  |
| Implementation                                    | : | <ul> <li>The business is planned to be scaled up by investment in existing goods like; Cilor Paint, Pipe, Fitings, Fan, Balb, etc</li> <li>Average 14% gain on sales.</li> <li>The shop is rented.</li> <li>The business is operating by entrepreneur. Existing no employee.</li> <li>Collects goods from Feni.</li> <li>Agreed grace period is 3 months.</li> </ul> |  |  |  |

# Pictures