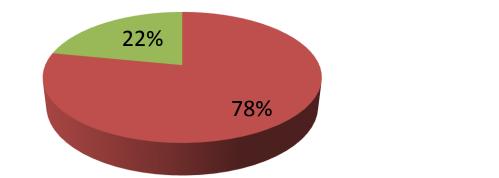

| Proposed Nobin Udyokta Business Info              |   |                                                                                                                                                                                                                                                                                                                                                                      |  |  |  |
|---------------------------------------------------|---|----------------------------------------------------------------------------------------------------------------------------------------------------------------------------------------------------------------------------------------------------------------------------------------------------------------------------------------------------------------------|--|--|--|
| Business Name                                     | : | KAZIRBAG HARDWARE                                                                                                                                                                                                                                                                                                                                                    |  |  |  |
| Location                                          | : | Kazirbag, Feni                                                                                                                                                                                                                                                                                                                                                       |  |  |  |
| Total Investment in BDT                           | : | BDT 340,000/-                                                                                                                                                                                                                                                                                                                                                        |  |  |  |
| Financing                                         | : | Self BDT 250,000/- (from existing business) 78% Required Investment BDT 70,000/- (as equity) 22%                                                                                                                                                                                                                                                                     |  |  |  |
| Present salary/drawings from business (estimates) | : | BDT 5,000                                                                                                                                                                                                                                                                                                                                                            |  |  |  |
| Proposed Salary                                   | : | BDT 5,000                                                                                                                                                                                                                                                                                                                                                            |  |  |  |
| Size of shop                                      | : | 15 ft x 10 ft= 150 square ft                                                                                                                                                                                                                                                                                                                                         |  |  |  |
| Security                                          |   | 50,000                                                                                                                                                                                                                                                                                                                                                               |  |  |  |
| Implementation                                    | : | <ul> <li>The business is planned to be scaled up by investment in existing goods like; Cilor Paint, Pipe, Fitings, Fan, Balb, etc</li> <li>Average 14% gain on sales.</li> <li>The shop is rented.</li> <li>The business is operating by entrepreneur. Existing no employee.</li> <li>Collects goods from Feni.</li> <li>Agreed grace period is 3 months.</li> </ul> |  |  |  |