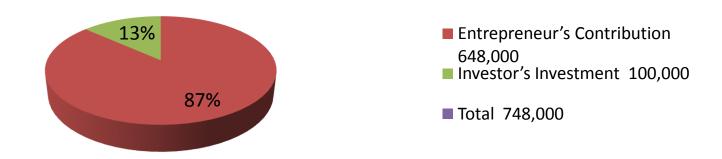

| Proposed Nobin Udyokta Business Info              |   |                                                                                                                                                                                                                     |  |  |  |
|---------------------------------------------------|---|---------------------------------------------------------------------------------------------------------------------------------------------------------------------------------------------------------------------|--|--|--|
| Business Name                                     | : | VAI VAI TRADERS                                                                                                                                                                                                     |  |  |  |
| Location                                          | : | Sahar Pukur Bazar,Dupchachia, Bogra                                                                                                                                                                                 |  |  |  |
| Total Investment in BDT                           | : | BDT 748,000/-                                                                                                                                                                                                       |  |  |  |
| Financing                                         | : | Self BDT 648,000/-(from existing business) 87% Required Investment BDT 100,000/-(as equity) 13%                                                                                                                     |  |  |  |
|                                                   |   | Required investment BDT 100,000/-(as equity) 1376                                                                                                                                                                   |  |  |  |
| Present salary/drawings from business (estimates) | : | BDT 5,000/-                                                                                                                                                                                                         |  |  |  |
| Proposed Salary                                   | : | BDT 5,000/-                                                                                                                                                                                                         |  |  |  |
| Size of shop                                      | : | 10 ft x 10 ft= 100 square ft                                                                                                                                                                                        |  |  |  |
| Implementation                                    | : | <ul> <li>The business is planned to be scaled up by investment in existing goods like; Friz &amp; TV</li> <li>5% Gain of sale.</li> <li>The business is operating by entrepreneur. Existing no employee.</li> </ul> |  |  |  |