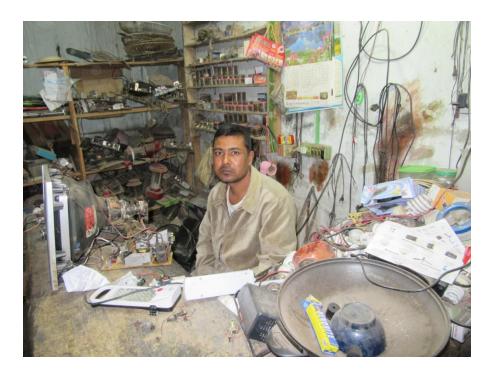

#### **Proposed NU Business Name: SOBUZ ELECTRONIC**



Project identification and prepared by: Md Saidullah, Dupchachia Unit, Bogra

Project verified by: MD. Mozaharul Islam



| Brief Bio of The Proposed Nobin Udyokta                                                                                    |     |                                                                                                                                                                                                              |  |  |  |  |  |
|----------------------------------------------------------------------------------------------------------------------------|-----|---------------------------------------------------------------------------------------------------------------------------------------------------------------------------------------------