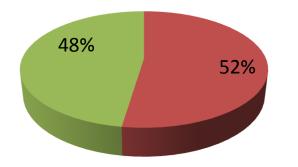

| Proposed Nobin Udyokta Business Info                 |   |                                                                                                                                                                                                                                                                                                                                                                   |  |  |  |
|------------------------------------------------------|---|-------------------------------------------------------------------------------------------------------------------------------------------------------------------------------------------------------------------------------------------------------------------------------------------------------------------------------------------------------------------|--|--|--|
| Business Name                                        | : | SOBUZ ELECTRONIC                                                                                                                                                                                                                                                                                                                                                  |  |  |  |
| Location                                             | : | Akkelpur Road, Dupchachia                                                                                                                                                                                                                                                                                                                                         |  |  |  |
| Total Investment in BDT                              | : | BDT 120,000/-                                                                                                                                                                                                                                                                                                                                                     |  |  |  |
| Financing                                            | : | Self BDT 70,000/-(from existing business) 52%<br>Required Investment BDT 50,000/-(as equity) 48%                                                                                                                                                                                                                                                                  |  |  |  |
| Present salary/drawings<br>from business (estimates) | : | BDT 5,000/-                                                                                                                                                                                                                                                                                                                                                       |  |  |  |
| Proposed Salary                                      | : | BDT 5,000/-                                                                                                                                                                                                                                                                                                                                                       |  |  |  |
| Size of shop                                         | : | 12 ft x 12 ft = 144 square ft                                                                                                                                                                                                                                                                                                                                     |  |  |  |
| Implementation                                       | : | <ul> <li>The business is planned to be scaled up by investment in existing goods like; Mobile Pars, TV Pars, Mobile &amp; TV servicing</li> <li>The business is operating by entrepreneur. Existing 01 employee.</li> <li>01 will be appointed in the future.</li> <li>Collects goods from Dupchachia, Bogra</li> <li>Agreed grace period is 3 months.</li> </ul> |  |  |  |