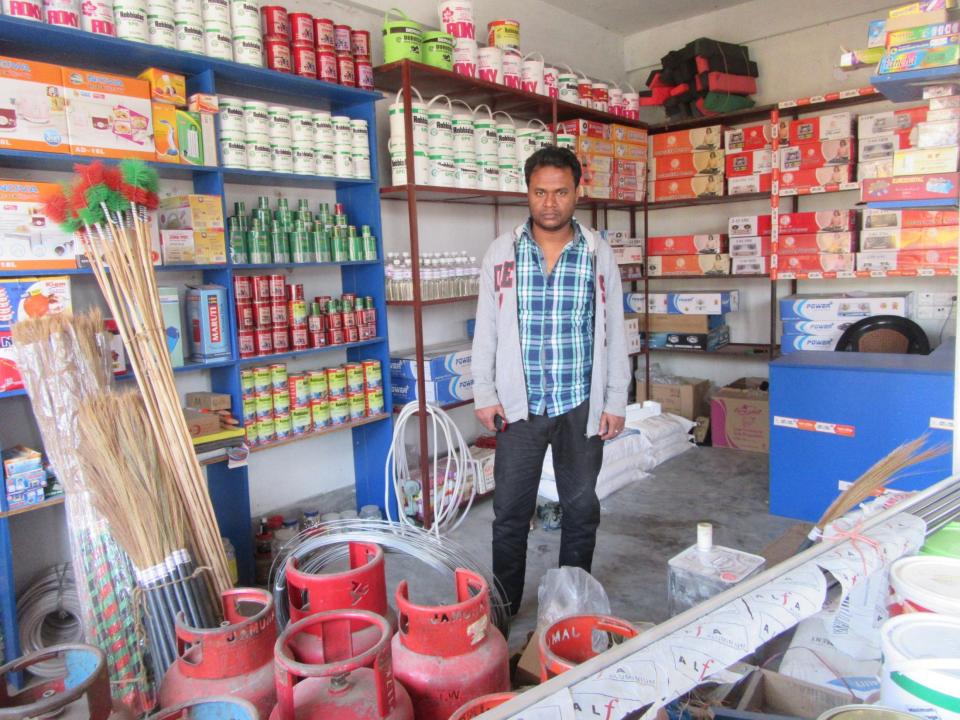

| Proposed Nobin Udyokta Business Info                 |   |                                                                                                                                                                                                                                                                                                                                     |  |  |
|------------------------------------------------------|---|-------------------------------------------------------------------------------------------------------------------------------------------------------------------------------------------------------------------------------------------------------------------------------------------------------------------------------------|--|--|
| Business Name                                        | : | RAZZAK INTERPRISE                                                                                                                                                                                                                                                                                                                   |  |  |
| Location                                             | : | Bibirpukur Bazar,Kahalu, Bogra                                                                                                                                                                                                                                                                                                      |  |  |
| Total Investment in BDT                              | : | BDT 480,000/-                                                                                                                                                                                                                                                                                                                       |  |  |
| Financing                                            | : | Self BDT 380,000/-(from existing business) 79%<br>Required Investment BDT 100,000/-(as equity) 21%                                                                                                                                                                                                                                  |  |  |
| Present salary/drawings<br>from business (estimates) | : | BDT 5,000/-                                                                                                                                                                                                                                                                                                                         |  |  |
| Proposed Salary                                      | : | BDT 5,000/-                                                                                                                                                                                                                                                                                                                         |  |  |
| Size of shop                                         | : | 09 ft x 19 ft= 171 square ft                                                                                                                                                                                                                                                                                                        |  |  |
| Implementation                                       | : | <ul> <li>The business is planned to be scaled up by investment in existing goods like; Cement, Rang, Gas Stop, etc.</li> <li>The business is operating by entrepreneur. Existing no employee.</li> <li>One will be appointed in the future.</li> <li>Collects goods from Bogra</li> <li>Agreed grace period is 3 months.</li> </ul> |  |  |

Pictures