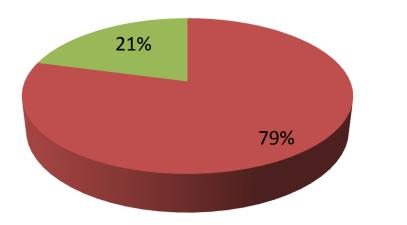

| Proposed Nobin Udyokta Business Info                 |   |                                                                                                                                                                                                                                                                                                                                     |  |  |
|------------------------------------------------------|---|-------------------------------------------------------------------------------------------------------------------------------------------------------------------------------------------------------------------------------------------------------------------------------------------------------------------------------------|--|--|
| Business Name                                        | : | RAZZAK INTERPRISE                                                                                                                                                                                                                                                                                                                   |  |  |
| Location                                             | : | Bibirpukur Bazar,Kahalu, Bogra                                                                                                                                                                                                                                                                                                      |  |  |
| Total Investment in BDT                              | : | BDT 480,000/-                                                                                                                                                                                                                                                                                                                       |  |  |
| Financing                                            | : | Self BDT 380,000/-(from existing business) 79%<br>Required Investment BDT 100,000/-(as equity) 21%                                                                                                                                                                                                                                  |  |  |
| Present salary/drawings<br>from business (estimates) | : | BDT 5,000/-                                                                                                                                                                                                                                                                                                                         |  |  |
| Proposed Salary                                      | : | BDT 5,000/-                                                                                                                                                                                                                                                                                                                         |  |  |
| Size of shop                                         | : | 09 ft x 19 ft= 171 square ft                                                                                                                                                                                                                                                                                                        |  |  |
| Implementation                                       | : | <ul> <li>The business is planned to be scaled up by investment in existing goods like; Cement, Rang, Gas Stop, etc.</li> <li>The business is operating by entrepreneur. Existing no employee.</li> <li>One will be appointed in the future.</li> <li>Collects goods from Bogra</li> <li>Agreed grace period is 3 months.</li> </ul> |  |  |