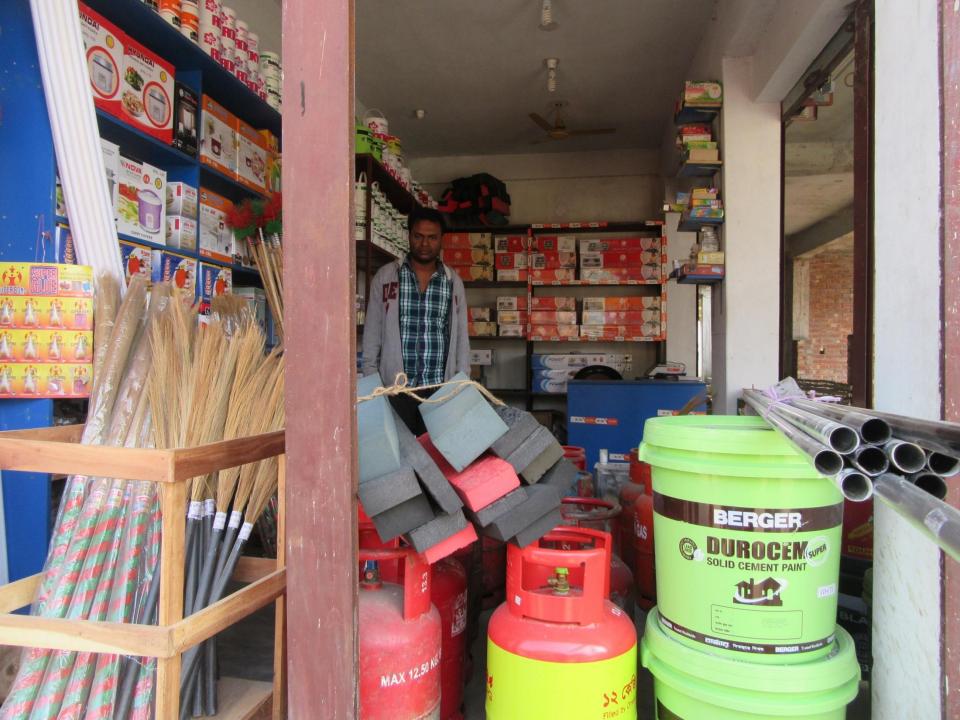

| Proposed Nobin Udyokta Business Info                 |   |                                                                                                                                                                                                                                                                                                                                     |  |  |
|------------------------------------------------------|---|-------------------------------------------------------------------------------------------------------------------------------------------------------------------------------------------------------------------------------------------------------------------------------------------------------------------------------------|--|--|
| Business Name                                        | : | RAZZAK INTERPRISE                                                                                                                                                                                                                                                                                                                   |  |  |
| Location                                             | : | Bibirpukur Bazar,Kahalu, Bogra                                                                                                                                                                                                                                                                                                      |  |  |
| Total Investment in BDT                              | : | BDT 480,000/-                                                                                                                                                                                                                                                                                                                       |  |  |
| Financing                                            | : | Self BDT 380,000/-(from existing business) 79%<br>Required Investment BDT 100,000/-(as equity) 21%                                                                                                                                                                                                                                  |  |  |
| Present salary/drawings<br>from business (estimates) | : | BDT 5,000/-                                                                                                                                                                                                                                                                                                                         |  |  |
| Proposed Salary                                      | : | BDT 5,000/-                                                                                                                                                                                                                                                                                                                         |  |  |
| Size of shop                                         | : | 09 ft x 19 ft= 171 square ft                                                                                                                                                                                                                                                                                                        |  |  |
| Implementation                                       | : | <ul> <li>The business is planned to be scaled up by investment in existing goods like; Cement, Rang, Gas Stop, etc.</li> <li>The business is operating by entrepreneur. Existing no employee.</li> <li>One will be appointed in the future.</li> <li>Collects goods from Bogra</li> <li>Agreed grace period is 3 months.</li> </ul> |  |  |

Pictures