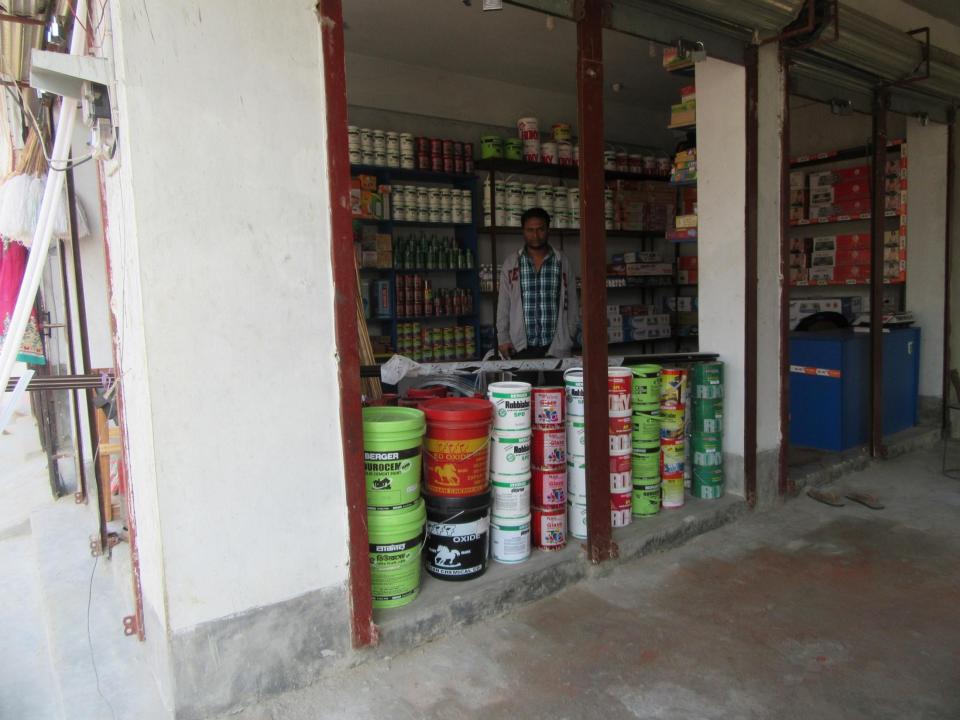

| Proposed Nobin Udyokta Business Info                 |   |                                                                                                                                                                                                                                                                                                                                     |  |  |
|------------------------------------------------------|---|-------------------------------------------------------------------------------------------------------------------------------------------------------------------------------------------------------------------------------------------------------------------------------------------------------------------------------------|--|--|
| Business Name                                        | : | RAZZAK INTERPRISE                                                                                                                                                                                                                                                                                                                   |  |  |
| Location                                             | : | Bibirpukur Bazar,Kahalu, Bogra                                                                                                                                                                                                                                                                                                      |  |  |
| Total Investment in BDT                              | : | BDT 480,000/-                                                                                                                                                                                                                                                                                                                       |  |  |
| Financing                                            | : | Self BDT 380,000/-(from existing business) 79%<br>Required Investment BDT 100,000/-(as equity) 21%                                                                                                                                                                                                                                  |  |  |
| Present salary/drawings<br>from business (estimates) | : | BDT 5,000/-                                                                                                                                                                                                                                                                                                                         |  |  |
| Proposed Salary                                      | : | BDT 5,000/-                                                                                                                                                                                                                                                                                                                         |  |  |
| Size of shop                                         | : | 09 ft x 19 ft= 171 square ft                                                                                                                                                                                                                                                                                                        |  |  |
| Implementation                                       | : | <ul> <li>The business is planned to be scaled up by investment in existing goods like; Cement, Rang, Gas Stop, etc.</li> <li>The business is operating by entrepreneur. Existing no employee.</li> <li>One will be appointed in the future.</li> <li>Collects goods from Bogra</li> <li>Agreed grace period is 3 months.</li> </ul> |  |  |

Pictures