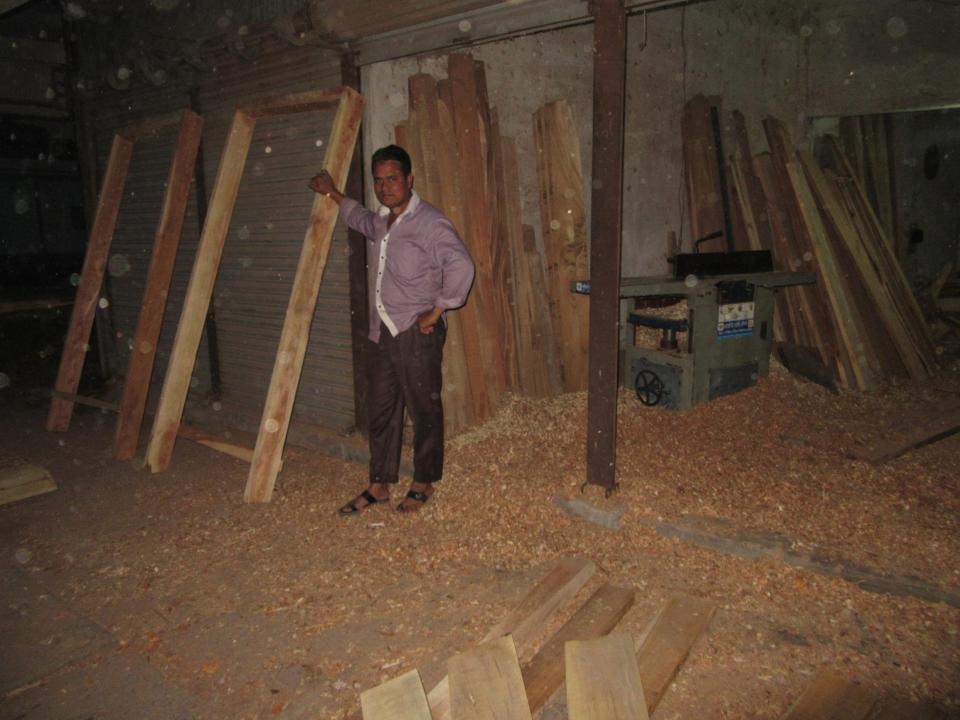

| Proposed Nobin Udyokta Business Info                 |   |                                                                                                   |  |  |
|------------------------------------------------------|---|---------------------------------------------------------------------------------------------------|--|--|
| Business Name                                        | : | NABIRUDDIN INTERPRISE                                                                             |  |  |
| Location                                             | : | Akkelpur Road ,Dupchachia, Bogra                                                                  |  |  |
| Total Investment in BDT                              | : | BDT 210000/-                                                                                      |  |  |
| Financing                                            | : | Self BDT 410000/-(from existing business) 80%<br>Required Investment BDT 100,000/-(as equity) 20% |  |  |
| Present salary/drawings<br>from business (estimates) | : | BDT 5,000/-                                                                                       |  |  |
| Proposed Salary                                      | : | BDT 5,000/-                                                                                       |  |  |
| Size of shop                                         | : | 20 ft x 25 ft= 500 square ft                                                                      |  |  |
| Implementation                                       | : |                                                                                                   |  |  |

Pictures