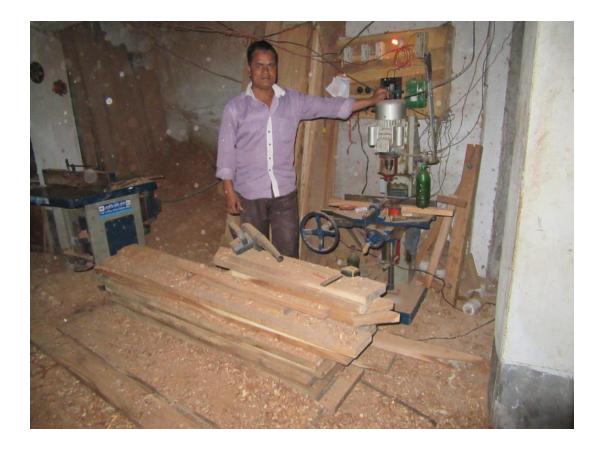

#### Proposed NU Business Name: NABIRUDDIN INTERPRISE



Project identification and prepared by: Md. Shaha Alom, Dupchachia Unit, Bogra

Project verified by: MD. Mozaharl Islam



Grameen Shakti Samajik Byabosha Ltd.

| Brief Bio of The Proposed Nobin Udyokta                                                                                                                        |   |                                                                                                                                                                                                                           |  |  |
|----------------------------------------------------------------------------------------------------------------------------------------------------------------|---|------------------------------------------------------------------------------