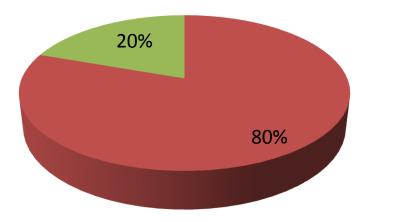

| Proposed Nobin Udyokta Business Info                 |   |                                                                                                   |  |  |
|------------------------------------------------------|---|---------------------------------------------------------------------------------------------------|--|--|
| Business Name                                        | : | NABIRUDDIN INTERPRISE                                                                             |  |  |
| Location                                             | : | Akkelpur Road ,Dupchachia, Bogra                                                                  |  |  |
| Total Investment in BDT                              | : | BDT 210000/-                                                                                      |  |  |
| Financing                                            | : | Self BDT 410000/-(from existing business) 80%<br>Required Investment BDT 100,000/-(as equity) 20% |  |  |
| Present salary/drawings<br>from business (estimates) | : | BDT 5,000/-                                                                                       |  |  |
| Proposed Salary                                      | : | BDT 5,000/-                                                                                       |  |  |
| Size of shop                                         | : | 20 ft x 25 ft= 500 square ft                                                                      |  |  |
| Implementation                                       | : |                                                                                                   |  |  |