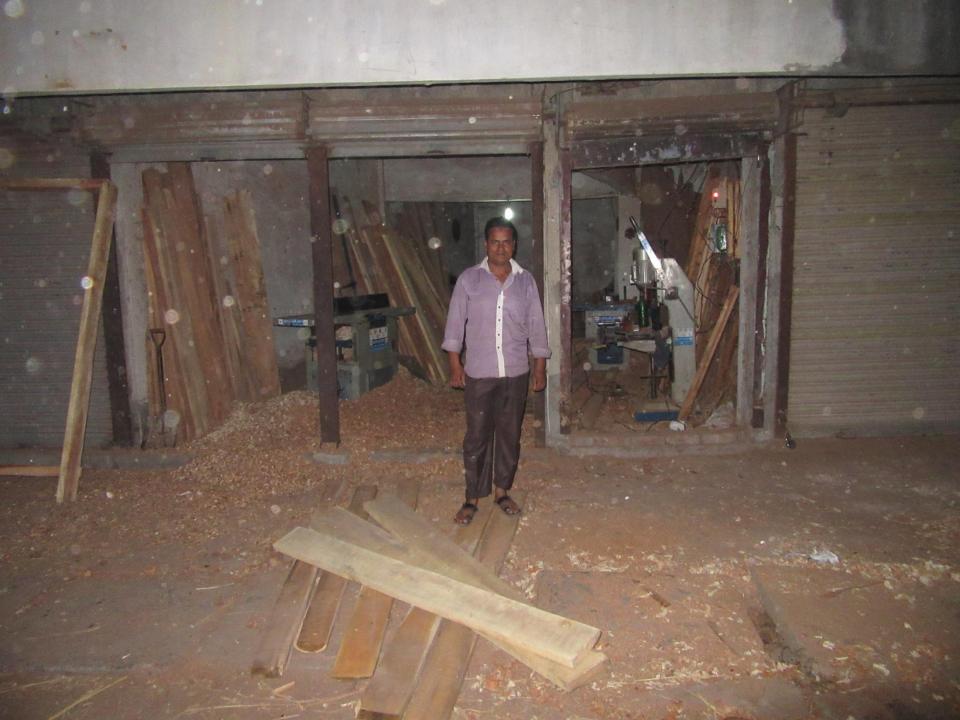

| Proposed Nobin Udyokta Business Info                 |   |                                                                                                   |  |  |
|------------------------------------------------------|---|---------------------------------------------------------------------------------------------------|--|--|
| Business Name                                        | : | NABIRUDDIN INTERPRISE                                                                             |  |  |
| Location                                             | : | Akkelpur Road ,Dupchachia, Bogra                                                                  |  |  |
| Total Investment in BDT                              | : | BDT 210000/-                                                                                      |  |  |
| Financing                                            | : | Self BDT 410000/-(from existing business) 80%<br>Required Investment BDT 100,000/-(as equity) 20% |  |  |
| Present salary/drawings<br>from business (estimates) | : | BDT 5,000/-                                                                                       |  |  |
| Proposed Salary                                      | : | BDT 5,000/-                                                                                       |  |  |
| Size of shop                                         | : | 20 ft x 25 ft= 500 square ft                                                                      |  |  |
| Implementation                                       | : |                                                                                                   |  |  |

Pictures