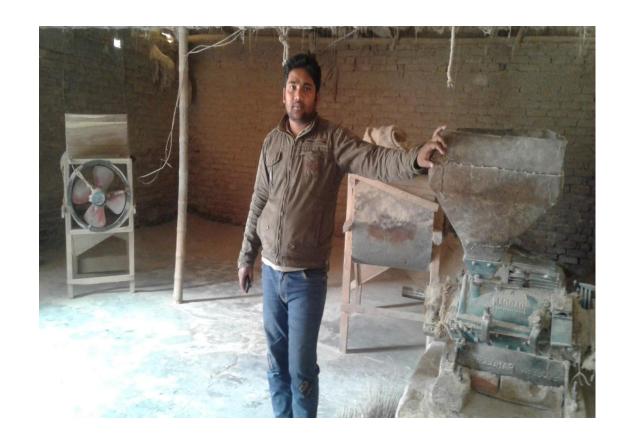

#### Proposed NU Business Name: M/S SUMAIYA RICE MILL



Project identification and prepared by: Md Saidullah, Dupchachia Unit, Bogra

Project verified by: Md Mozaharul Islam Sarker



| Brief Bio of The Proposed Nobin Udyokta                                                                                                         |       |                                                                                                                                                                                                   |  |  |  |
|-------------------------------------------------------------------------------------------------------------------------------------------------|-------|----------------------------------------------------------------------------------------------------------------------------------------------------------