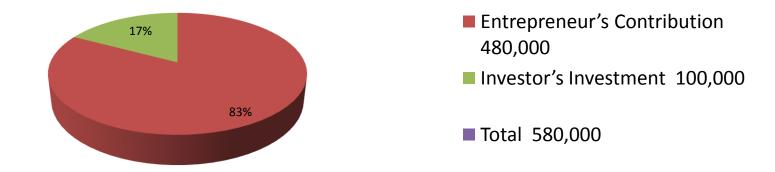

| Proposed Nobin Udyokta Business Info              |   |                                                                                                                                                                                                                                                                                                                                                                              |  |  |  |
|---------------------------------------------------|---|------------------------------------------------------------------------------------------------------------------------------------------------------------------------------------------------------------------------------------------------------------------------------------------------------------------------------------------------------------------------------|--|--|--|
| Business Name                                     | : | M/S SUMAIYA RICE MILL                                                                                                                                                                                                                                                                                                                                                        |  |  |  |
| Location                                          | : | Taluch Road Chowmohoni, Dupchachia, Bogra                                                                                                                                                                                                                                                                                                                                    |  |  |  |
| Total Investment in BDT                           | : | BDT 580,000/-                                                                                                                                                                                                                                                                                                                                                                |  |  |  |
| Financing                                         | : | Self BDT 480,000/-(from existing business) 83%<br>Required Investment BDT 100,000/-(as equity) 17%                                                                                                                                                                                                                                                                           |  |  |  |
| Present salary/drawings from business (estimates) | : | BDT 5,000/-                                                                                                                                                                                                                                                                                                                                                                  |  |  |  |
| Proposed Salary                                   | : | BDT 5,000/-                                                                                                                                                                                                                                                                                                                                                                  |  |  |  |
| Size of shop                                      | : | 200 ft x 150 ft= 30,000 square ft                                                                                                                                                                                                                                                                                                                                            |  |  |  |
| Implementation                                    | : | <ul> <li>The business is planned to be scaled up by investment in existing goods like; Paddy</li> <li>Average 10% gain on sale.</li> <li>The business is operating by entrepreneur. Existing 09 employee.</li> <li>01 employee will be appointed.</li> <li>The shop is rented.</li> <li>Collects goods from Dupchachia.</li> <li>Agreed grace period is 3 months.</li> </ul> |  |  |  |