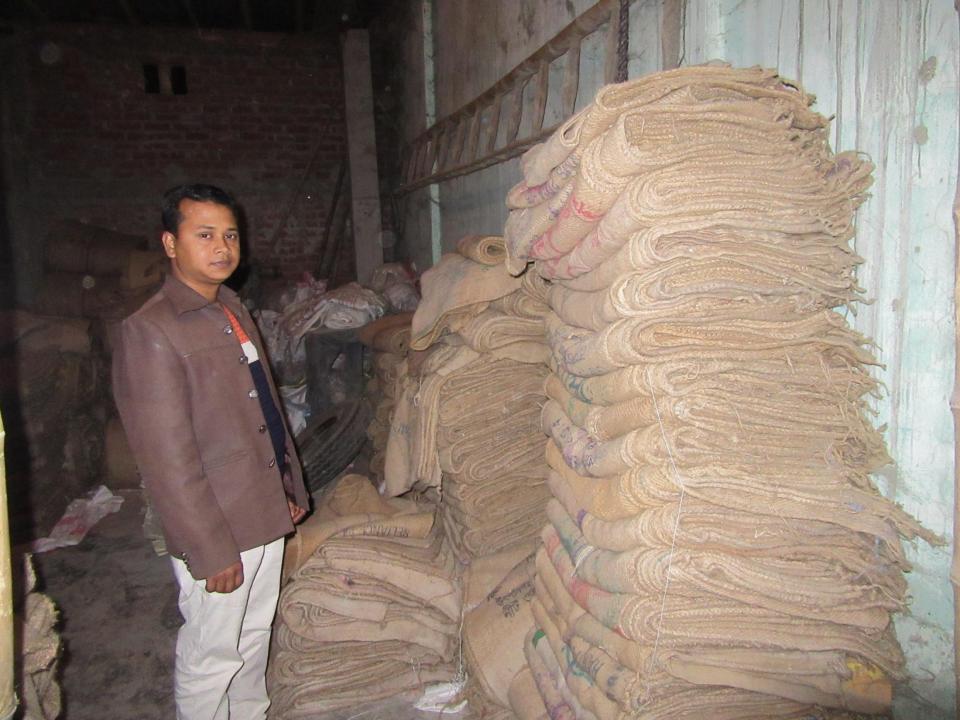

| Proposed Nobin Udyokta Business Info                 |   |                                                                                                                                                                                                                                                                                                                                                                                                         |  |  |  |
|------------------------------------------------------|---|---------------------------------------------------------------------------------------------------------------------------------------------------------------------------------------------------------------------------------------------------------------------------------------------------------------------------------------------------------------------------------------------------------|--|--|--|
| Business Name                                        | : | M/S SARKAR TRADER'S                                                                                                                                                                                                                                                                                                                                                                                     |  |  |  |
| Location                                             | : | Bot tola , Kahalu, Bogra                                                                                                                                                                                                                                                                                                                                                                                |  |  |  |
| Total Investment in BDT                              | : | BDT 560,000/-                                                                                                                                                                                                                                                                                                                                                                                           |  |  |  |
| Financing                                            | : | Self BDT 639,000/-(from existing business) 86%<br>Required Investment BDT 100,000/-(as equity) 14%                                                                                                                                                                                                                                                                                                      |  |  |  |
| Present salary/drawings<br>from business (estimates) | : | BDT 5,000/-                                                                                                                                                                                                                                                                                                                                                                                             |  |  |  |
| Proposed Salary                                      | : | BDT 5,000/-                                                                                                                                                                                                                                                                                                                                                                                             |  |  |  |
| Size of shop                                         | : | 20 ft x 50 ft = 1000 square ft                                                                                                                                                                                                                                                                                                                                                                          |  |  |  |
| Implementation                                       | : | <ul> <li>The business is planned to be scaled up by investment in existing goods like; Sacks</li> <li>Average 10% gain on sale.</li> <li>The business is operating by entrepreneur. Existing 02 employee.</li> <li>01 will be appointed after receiving the equity money.</li> <li>The shop is own.</li> <li>Collects goods from Dupchachia, Bogra</li> <li>Agreed grace period is 3 months.</li> </ul> |  |  |  |

Pictures