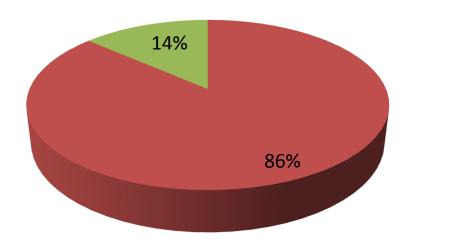

| Proposed Nobin Udyokta Business Info                 |   |                                                                                                                                                                                                                                                                                                                                                                                                         |  |  |  |
|------------------------------------------------------|---|---------------------------------------------------------------------------------------------------------------------------------------------------------------------------------------------------------------------------------------------------------------------------------------------------------------------------------------------------------------------------------------------------------|--|--|--|
| Business Name                                        | : | M/S SARKAR TRADER'S                                                                                                                                                                                                                                                                                                                                                                                     |  |  |  |
| Location                                             | : | Bot tola , Kahalu, Bogra                                                                                                                                                                                                                                                                                                                                                                                |  |  |  |
| Total Investment in BDT                              | : | BDT 560,000/-                                                                                                                                                                                                                                                                                                                                                                                           |  |  |  |
| Financing                                            | : | Self BDT 639,000/-(from existing business) 86%<br>Required Investment BDT 100,000/-(as equity) 14%                                                                                                                                                                                                                                                                                                      |  |  |  |
| Present salary/drawings<br>from business (estimates) | : | BDT 5,000/-                                                                                                                                                                                                                                                                                                                                                                                             |  |  |  |
| Proposed Salary                                      | : | BDT 5,000/-                                                                                                                                                                                                                                                                                                                                                                                             |  |  |  |
| Size of shop                                         | : | 20 ft x 50 ft = 1000 square ft                                                                                                                                                                                                                                                                                                                                                                          |  |  |  |
| Implementation                                       | : | <ul> <li>The business is planned to be scaled up by investment in existing goods like; Sacks</li> <li>Average 10% gain on sale.</li> <li>The business is operating by entrepreneur. Existing 02 employee.</li> <li>01 will be appointed after receiving the equity money.</li> <li>The shop is own.</li> <li>Collects goods from Dupchachia, Bogra</li> <li>Agreed grace period is 3 months.</li> </ul> |  |  |  |