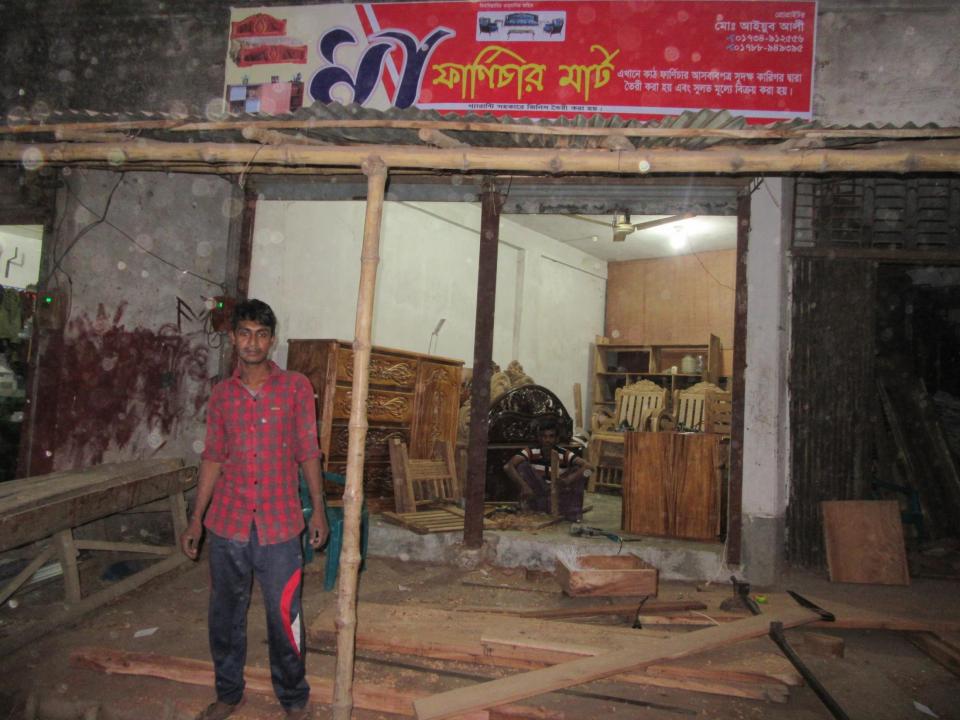

# Pictures

| Proposed Nobin Udyokta Business Info              |   |                                                                                               |  |  |
|---------------------------------------------------|---|-----------------------------------------------------------------------------------------------|--|--|
| Business Name                                     | : | MA FURNITURE MART                                                                             |  |  |
| Location                                          | : | Akkelpur road, Dupchachia, Bogra                                                              |  |  |
| Total Investment in BDT                           | : | BDT 270,000/-                                                                                 |  |  |
| Financing                                         | : | Self BDT 190,000/-(from existing business) 70%                                                |  |  |
|                                                   |   | Required Investment BDT 80,000/-(as equity) 30%                                               |  |  |
| Present salary/drawings from business (estimates) | : | BDT 5,000/-                                                                                   |  |  |
| Proposed Salary                                   | : | BDT 5,000/-                                                                                   |  |  |
| Size of shop                                      | : | 38 ft x 45 ft= 755 square ft                                                                  |  |  |
| Implementation                                    | : | ■The business is planned to be scaled up by investment in existing goods like; Furniture etc. |  |  |