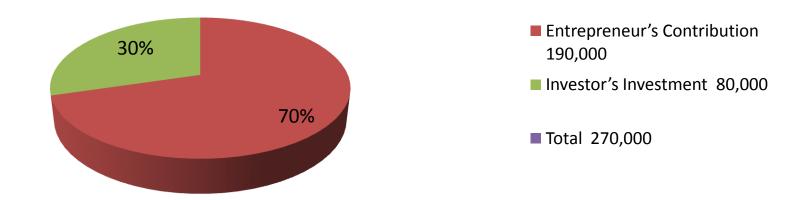

| Proposed Nobin Udyokta Business Info              |   |                                                                                               |  |  |
|---------------------------------------------------|---|-----------------------------------------------------------------------------------------------|--|--|
| Business Name                                     | : | MA FURNITURE MART                                                                             |  |  |
| Location                                          | : | Akkelpur road, Dupchachia, Bogra                                                              |  |  |
| Total Investment in BDT                           | : | BDT 270,000/-                                                                                 |  |  |
| Financing                                         | : | Self BDT 190,000/-(from existing business) 70%                                                |  |  |
|                                                   |   | Required Investment BDT 80,000/-(as equity) 30%                                               |  |  |
| Present salary/drawings from business (estimates) | : | BDT 5,000/-                                                                                   |  |  |
| Proposed Salary                                   | : | BDT 5,000/-                                                                                   |  |  |
| Size of shop                                      | : | 38 ft x 45 ft= 755 square ft                                                                  |  |  |
| Implementation                                    | : | ■The business is planned to be scaled up by investment in existing goods like; Furniture etc. |  |  |

| Investment Breakdown |                  |        |          |     |            |        |          |  |
|----------------------|------------------|--------|----------|-----|------------|--------|----------|--|
|                      | Existing         |        | Proposed |     |            |        |          |  |
| Particulars          | Particulars Qty. |        | Amount   | Qty | Unit Price | Amount | Proposed |  |
|                      |                  |        | (BDT)    |     |            | (BDT)  | Total    |  |
| Cot                  | 3                | 12000  | 36000    | 0   | 0          | 0      | 36000    |  |
| Sofa set             | 2                | 20000  | 40000    | 0   | 0          | 0      | 40000    |  |
| Wear drobe           | 1                | 15000  | 15000    | 0   | 0          | 0      | 15000    |  |
| Showcase             | 1                | 12000  | 12000    | 0   | 0          | 0      | 12000    |  |
| Dressing table       | 1                | 8,000  | 8000     | 0   | 0          | 0      | 8000     |  |
| Machane              | 1                | 35,000 | 35000    | 0   | 0          | 0      | 35000    |  |
| Mehegoni wood        | 0                | 0      | 0        | 10  | 2000       | 20,000 | 20000    |  |
| Antree wood          | 35               | 700    | 24000    | 50  | 700        | 35,000 | 59500    |  |
| Black bery wood      | 0                | 0      | 0        | 10  | 1000       | 10,000 | 10000    |  |
| Ucallecter wood      | 0                | 0      | 0        | 30  | 500        | 15,000 | 15000    |  |
| Security             | 1                | 20,000 | 20000    | 0   | 0          | 0      | 20000    |  |
| Total                | 44               | 0      | 190,000  | 110 | 0          | 80,000 | 270,000  |  |