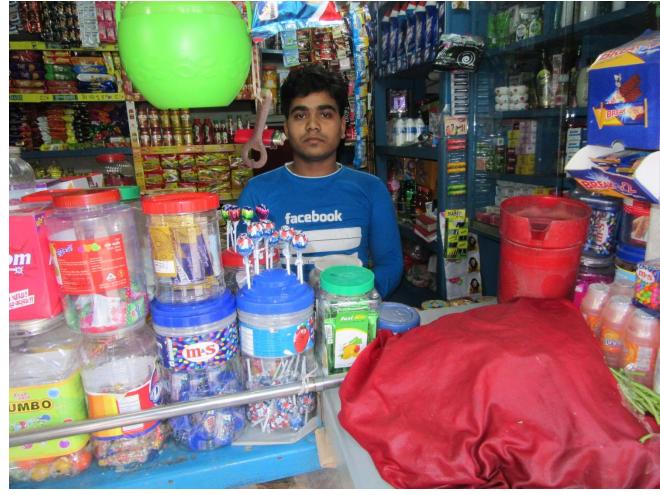

#### **Proposed NU Business Name: MA BABA CONFECTIONARY & VARAITY STORE**



Project identification and prepared by: Md Shah Alom, Dupchachia Unit, Bogra

Project verified by: MD. Mozaharl Islam



Grameen Shakti Samajik Byabosha Ltd.

| Brief Bio of The Proposed Nobin Udyokta        |    |                                                                     |  |  |  |  |
|------------------------------------------------|----|---------------------------------------------------------------------|--|--|--|--|
| Name                                           | :  | MD.JUWEL HOSSEN                                                     |  |  |  |  |
| Age                                            | •  | 01-01-1993 (23 Years)                                               |  |  |  |  |
| Education, till to date                        | :  | SSC