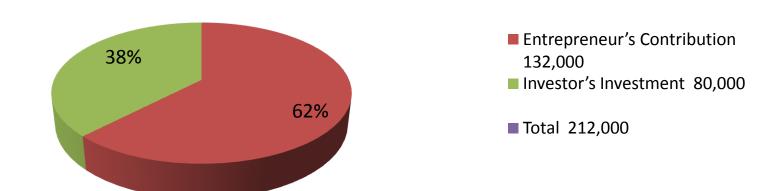

| Proposed Nobin Udyokta Business Info              |   |                                                                                                                                                                                                                                                                                                                                                             |  |  |  |  |
|---------------------------------------------------|---|-------------------------------------------------------------------------------------------------------------------------------------------------------------------------------------------------------------------------------------------------------------------------------------------------------------------------------------------------------------|--|--|--|--|
| Business Name                                     | : | MA BABA CONFECTIONARY & VARAITY STORA                                                                                                                                                                                                                                                                                                                       |  |  |  |  |
| Location                                          | : | Thana Road, Dupchachia, Bogra                                                                                                                                                                                                                                                                                                                               |  |  |  |  |
| Total Investment in BDT                           | : | BDT 232,000/-                                                                                                                                                                                                                                                                                                                                               |  |  |  |  |
| Financing                                         | : | Self BDT 132,000/-(from existing business) 62%<br>Required Investment BDT 80,000/-(as equity) 38%                                                                                                                                                                                                                                                           |  |  |  |  |
| Present salary/drawings from business (estimates) | : | BDT 5,000/-                                                                                                                                                                                                                                                                                                                                                 |  |  |  |  |
| Proposed Salary                                   | : | BDT 5,000/-                                                                                                                                                                                                                                                                                                                                                 |  |  |  |  |
| Size of shop                                      | : | 10 ft x 20 ft= 100 square ft                                                                                                                                                                                                                                                                                                                                |  |  |  |  |
| Implementation                                    | : | <ul> <li>The business is planned to be scaled up by investment in existing goods like; Cold drink, Cosmetic item, Bakery item etc.</li> <li>The business is operating by entrepreneur. Existing no employee.</li> <li>One will be appointed in the future.</li> <li>Collects goods from Naldubi, Bogra</li> <li>Agreed grace period is 3 months.</li> </ul> |  |  |  |  |

| Ir | vestn | <b>nent</b> | Brea | kd | own |
|----|-------|-------------|------|----|-----|
|    |       |             |      |    |     |

|               | Existing |                   | Proposed |     |            |        |          |
|---------------|----------|-------------------|----------|-----|------------|--------|----------|
| Particulars   | Qty.     | <b>Unit Price</b> | Amount   | Qty | Unit Price | Amount | Proposed |
|               |          |                   | (BDT)    |     |            | (BDT)  | Total    |
| Bakery        | 100      | 300               | 30000    | 60  | 300        | 18000  | 48000    |
| Noduls        | 11       | 1,000             | 11000    | 0   | 0          | 0      | 11000    |
| Semai         | 300      | 50                | 15000    | 100 | 50         | 5000   | 20000    |
| Mobile Load   | 1        | 5,000             | 5000     | 1   | 19000      | 19000  | 24000    |
| Cusmetic Item | 300      | 100               | 30000    | 100 | 200        | 20000  | 50000    |
| Cold Drink    | 300      | 90                | 27000    | 200 | 90         | 18000  | 45000    |
| Others        | 1        | 4,000             | 4000     | 0   | 0          | 0      | 4000     |
| Security      | 1        | 10,000            | 10000    | 0   | 0          | 0      | 10000    |
| Total         | 411      | 0                 | 132,000  | 461 | 0          | 80,000 | 212000   |