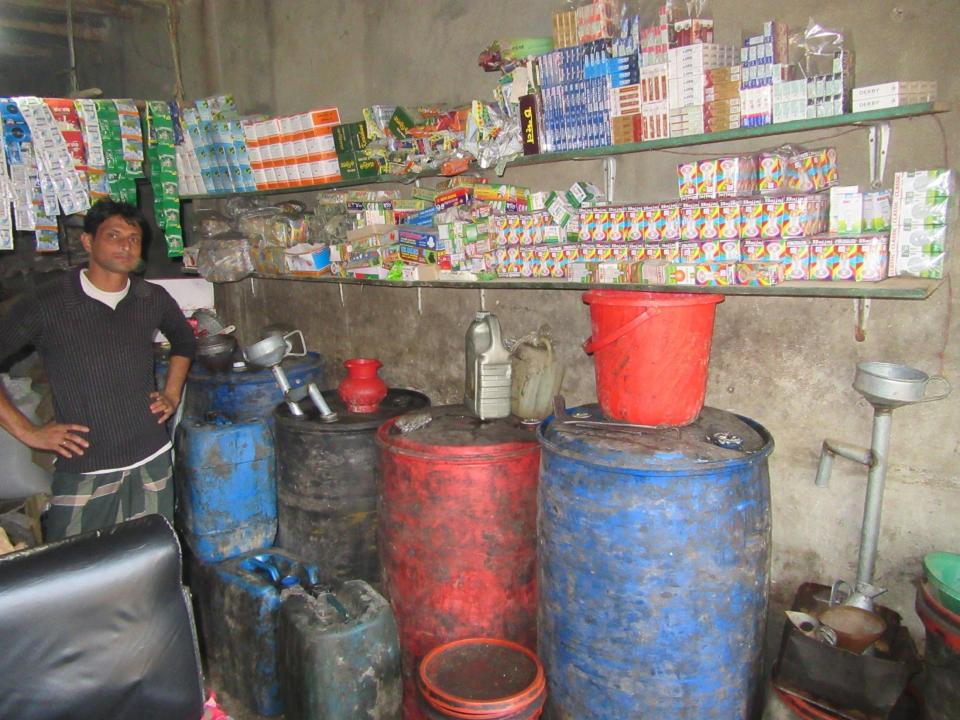

|
|     | Investment Pay Back (Including  |              |              |              |
| 2.3 | Ownership Tr. Fee)              | 40,000       | 40,000       | 40,000       |
|     | Total Cash Outflow              | 140,000      | 40000        | 40000        |
|     |                                 |              |              |              |
| 3   | Net Cash Surplus                | 88,400       | 183220       | 284781       |

### **SWOT ANALYSIS**

# Strength

Employment: Self: 0 Family:01,Others:0

Experience & Skill: 16 Years

Quality goods & services;

Skill and experience;

### WEAKNESS

Lack of Capital/Investment

### **O**PPORTUNITIES

Huge demand in the community Location of shop; Regular customers;

### THREATS

Theft

Fire

Political unrest

# Pictures

















## **FAMILY PICTURE**