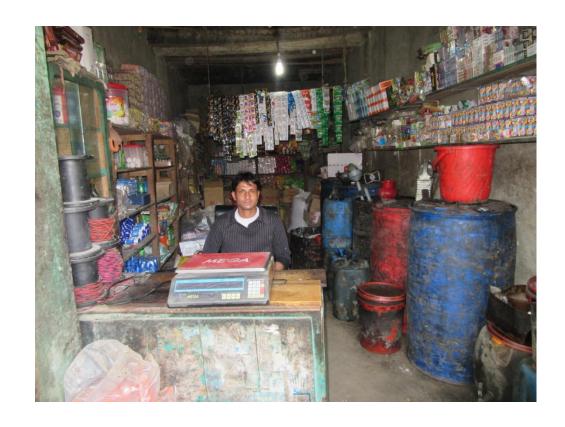

#### **Proposed NU Business Name: ELIAS VARAITY STORE**



Project identification and prepared by: Md Shah Alom, Dupchachia Unit, Bogra

Project verified by: MD. Mozaharl Islam



| Brief Bio of The Proposed Nobin Udyokta                                                                        |         |                                                                                                                                                                                                       |  |  |  |
|----------------------------------------------------------------------------------------------------------------|---------|-------------------------------------------------------------------------------------------------------------------------------------------------------------------------------------------------------|--|--|--|
| Name