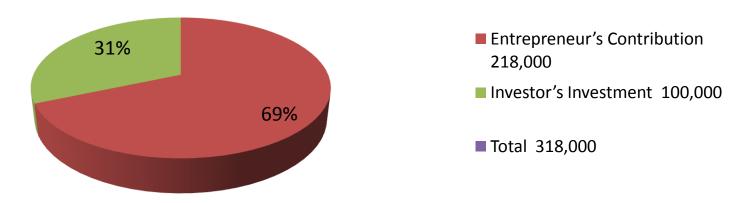

| Proposed Nobin Udyokta Business Info              |   |                                                                                                                                                                                                                                                                                                                           |  |  |
|---------------------------------------------------|---|---------------------------------------------------------------------------------------------------------------------------------------------------------------------------------------------------------------------------------------------------------------------------------------------------------------------------|--|--|
| Business Name                                     | : | ELIAS VARAITY STORE                                                                                                                                                                                                                                                                                                       |  |  |
| Location                                          | : | Naldubi Baazar.                                                                                                                                                                                                                                                                                                           |  |  |
| Total Investment in BDT                           | : | BDT 318,000/-                                                                                                                                                                                                                                                                                                             |  |  |
| Financing                                         | : | Self BDT 218,000/-(from existing business) 69%<br>Required Investment BDT 100,000/-(as equity) 31%                                                                                                                                                                                                                        |  |  |
| Present salary/drawings from business (estimates) | • | BDT 5,000/-                                                                                                                                                                                                                                                                                                               |  |  |
| Proposed Salary                                   | : | BDT 5,000/-                                                                                                                                                                                                                                                                                                               |  |  |
| Size of shop                                      | : | 10 ft x 20 ft= 100 square ft                                                                                                                                                                                                                                                                                              |  |  |
| Implementation                                    | : | <ul> <li>The business is planned to be scaled up by investment in existing goods like; Milk etc.</li> <li>The business is operating by entrepreneur. Existing 01 employee.</li> <li>One will be appointed in the future.</li> <li>Collects goods from Naldubi, Bogra</li> <li>Agreed grace period is 3 months.</li> </ul> |  |  |

| Investm    | ont | Draa | امرا | OMAIN |
|------------|-----|------|------|-------|
| IIIVESIIII | еш  | DIEd | KU   | OWII  |

| Existing      |      |                   |         |     | Proposed   |         |          |  |
|---------------|------|-------------------|---------|-----|------------|---------|----------|--|
| Particulars   | Qty. | <b>Unit Price</b> | Amount  | Qty | Unit Price | Amount  | Proposed |  |
|               |      |                   | (BDT)   |     |            | (BDT)   | Total    |  |
| Sugar         | 15   | 3,000             | 45000   | 10  | 3,000      | 30000   | 75000    |  |
| Moida         | 10   | 1,000             | 10000   | 10  | 1,000      | 10000   | 20000    |  |
| Oil           | 4    | 16,000            | 64000   | 2   | 16,000     | 32000   | 96000    |  |
| Electric Item | 100  | 200               | 20000   | 80  | 200        | 16000   | 36000    |  |
| Cusmetic Item | 200  | 100               | 20000   | 60  | 230        | 13800   | 33800    |  |
| Cold Drink    | 200  | 90                | 18000   | 0   | 0          | 0       | 18000    |  |
| Others        | 100  | 300               | 30000   | 0   | 0          | 0       | 30000    |  |
| Security      | 1    | 10,000            | 10000   | 0   | 0          | 0       | 10000    |  |
| Total         | 29   | 0                 | 218,000 | 162 | 0          | 100,000 | 318,000  |  |