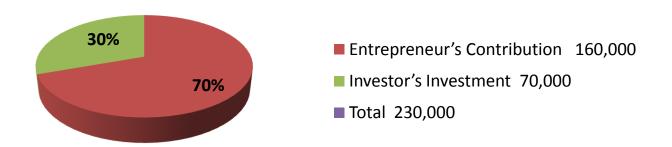

| les coches and | Duca |    | 01440 |
|----------------|------|----|-------|
| Investment     | Drea | KU | OWI   |

|                 | Existir | ng                | Proposed |     |                   |        |          |
|-----------------|---------|-------------------|----------|-----|-------------------|--------|----------|
| Particulars     | Qty.    | <b>Unit Price</b> | Amount   | Qty | <b>Unit Price</b> | Amount | Proposed |
|                 |         |                   | (BDT)    |     |                   | (BDT)  | Total    |
| Cow             | 3       | 40000             | 120,000  | 0   | 0                 | 0      | 120,000  |
| Cow(Australian) |         | 0                 | 0        | 2   | 40,000            | 70,000 | 70,000   |
| Calf            | 2       | 20,000            | 40,000   |     | 0                 | 0      | 40,000   |
| Total           | 5       |                   | 160,000  | 2   |                   | 70,000 | 230,000  |