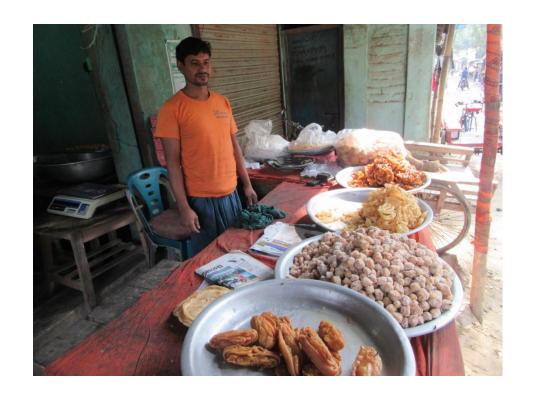

#### **Proposed NU Business Name: ALOM MISTANNO VANDER**



Project identification and prepared by: Md Shah Alom, Dupchachia Unit, Bogra

Project verified by: MD. Mozaharl Islam



| Brief Bio of The Proposed Nobin Udyokta                                                                                                         |         |                                                                                                                                                                                             |  |  |
|-------------------------------------------------------------------------------------------------------------------------------------------------|---------|----------------------------------------------------------------------------------------------------------------------------------------------------------------------