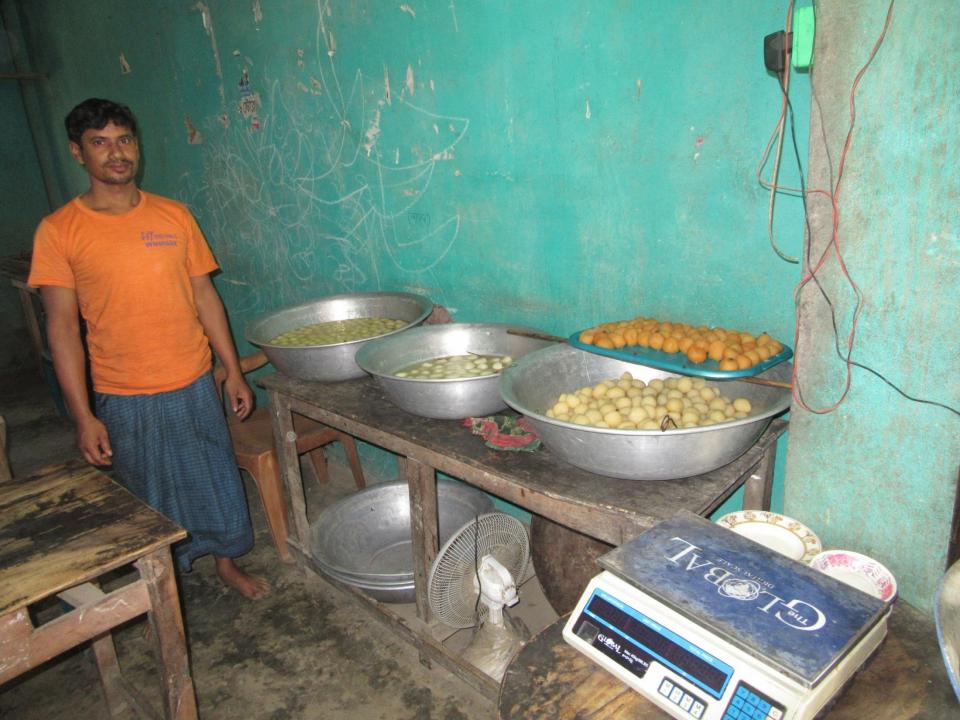

|              |
|     | Investment Pay Back (Including  |              |              |              |
| 2.3 | Ownership Tr. Fee)              | 24,000       | 24,000       | 24,000       |
|     | Total Cash Outflow              | 84,000       | 24000        | 24000        |
|     |                                 |              |              |              |
| 3   | Net Cash Surplus                | 232,800      | 478440       | 737562       |

### SWOT ANALYSIS

# Strength

Employment: Self: 0 Family:01 Others:0

Experience & Skill: 07 Years

Quality goods & services;

Skill and experience;

# WEAKNESS

Lack of Capital/Investment

## **O**PPORTUNITIES

Huge demand in the community Location of shop; Regular customers;

### THREATS

Theft

Fire

Political unrest

# Pictures













# **FAMILY PICTURE**