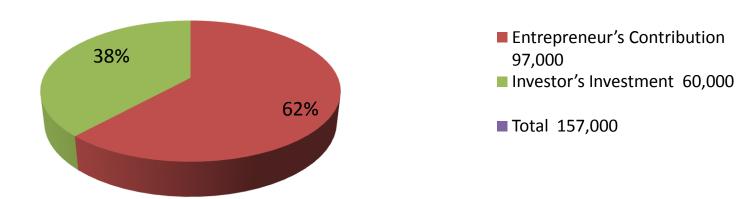

|             |      | Inve       | stment Brea | akdow | n          |        |          |  |  |
|-------------|------|------------|-------------|-------|------------|--------|----------|--|--|
| Existing    |      |            |             |       | Proposed   |        |          |  |  |
| Particulars | Qty. | Unit Price | Amount      | Qty   | Unit Price | Amount | Proposed |  |  |
|             |      |            | (BDT)       |       |            | (BDT)  | Total    |  |  |
| Sugar       | 4    | 3,200      | 12800       | 10    | 3,200      | 32000  | 44800    |  |  |
| Moida       | 5    | 2,200      | 11000       | 8     | 2,200      | 17600  | 28600    |  |  |
| Chana       | 60   | 220        | 13200       | 20    | 220        | 4400   | 17600    |  |  |
| Milk        | 80   | 50         | 4000        | 80    | 50         | 4000   | 8000     |  |  |
| Sweet       | 160  | 120        | 19200       | 0     | 0          | 0      | 19200    |  |  |
| Oil         | 2    | 13,000     | 26000       | 0     | 0          | 0      | 26000    |  |  |
| Security    | 1    | 12,000     | 12000       | 0     | 0          | 0      | 12000    |  |  |
| Total       | 69   | 0          | 97,000      | 118   | 0          | 60,000 | 157,000  |  |  |