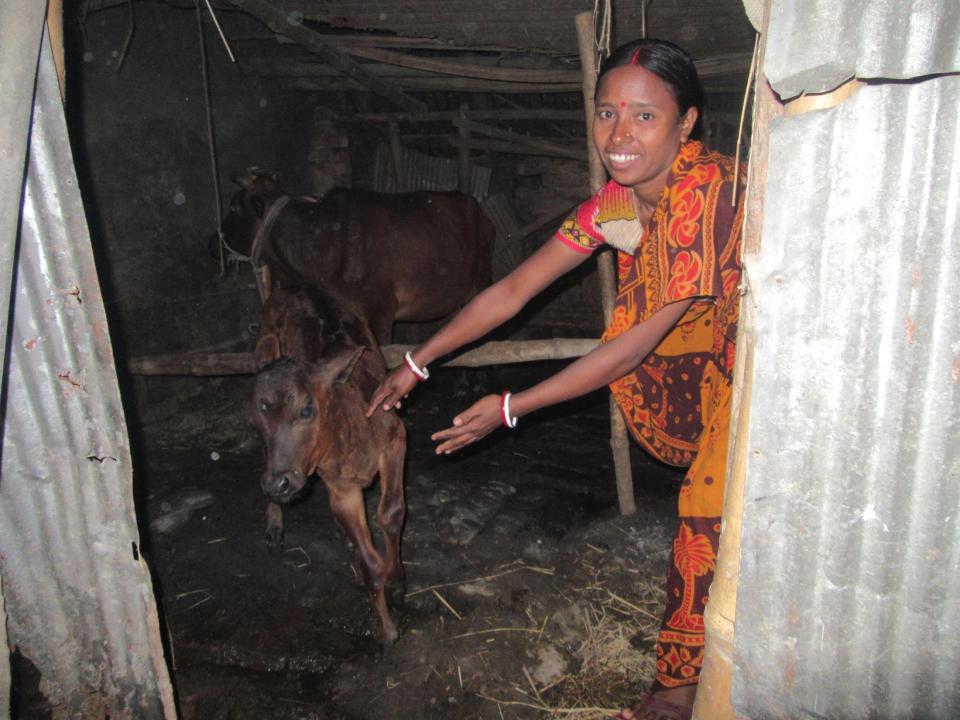

| Proposed Nobin Udyokta Business Info              |   |                                                                                                                                                                                                                                                                  |  |  |  |
|---------------------------------------------------|---|------------------------------------------------------------------------------------------------------------------------------------------------------------------------------------------------------------------------------------------------------------------|--|--|--|
| Business Name                                     | : | SONGITA DAIRY FARM                                                                                                                                                                                                                                               |  |  |  |
| Location                                          | : | Dhaoakola, Gokul, Bogra Sadar, Bogra                                                                                                                                                                                                                             |  |  |  |
| Total Investment in BDT                           | : | BDT 120000/-                                                                                                                                                                                                                                                     |  |  |  |
| Financing                                         | : | Self BDT 70000/- (from existing business) 58%                                                                                                                                                                                                                    |  |  |  |
|                                                   |   | Required Investment BDT 50000/- (as equity) 42%                                                                                                                                                                                                                  |  |  |  |
| Present salary/drawings from business (estimates) | : | BDT 3,000                                                                                                                                                                                                                                                        |  |  |  |
| Proposed Salary                                   | : | BDT 3,000                                                                                                                                                                                                                                                        |  |  |  |
| Size of shop                                      | : | 8 ft x 10 ft= 80 sq ft                                                                                                                                                                                                                                           |  |  |  |
| Implementation                                    | : | <ul> <li>The business is planned to be scaled up by investment in existing goods like Milk</li> <li>The business is operating by entrepreneur. Existing no employee.</li> <li>Collects goods from Mohastan.</li> <li>Agreed grace period is 3 months.</li> </ul> |  |  |  |

#### **Investment Breakdown**

|             | Exis | ting       | Proposed                         |   |        |          |         |
|-------------|------|------------|----------------------------------|---|--------|----------|---------|
| Particulars | Qty. | Unit Price | Jnit Price Amount Qty Unit Price |   | Amount | Proposed |         |
|             |      |            | (BDT)                            |   |        | (BDT)    | Total   |
| Cow         | 1    | 45000      | 45,000                           | 1 | 50,000 | 50,000   | 95,000  |
| Calf        | 1    | 25000      | 25,000                           | 0 | 0      | 0        | 25,000  |
| Total       | 2    | 0          | 70,000                           | 1 | 0      | 50,000   | 120,000 |