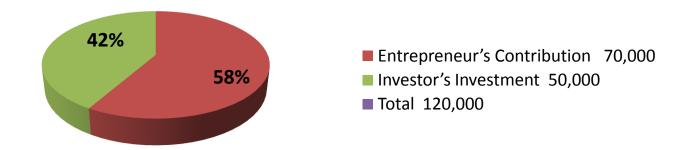

| Proposed Nobin Udyokta Business Info              |   |                                                                                                                                                                                                                                                                  |  |  |  |
|---------------------------------------------------|---|------------------------------------------------------------------------------------------------------------------------------------------------------------------------------------------------------------------------------------------------------------------|--|--|--|
| Business Name                                     | : | SONGITA DAIRY FARM                                                                                                                                                                                                                                               |  |  |  |
| Location                                          | : | Dhaoakola, Gokul, Bogra Sadar, Bogra                                                                                                                                                                                                                             |  |  |  |
| Total Investment in BDT                           | : | BDT 120000/-                                                                                                                                                                                                                                                     |  |  |  |
| Financing                                         | : | Self BDT 70000/- (from existing business) 58%                                                                                                                                                                                                                    |  |  |  |
|                                                   |   | Required Investment BDT 50000/- (as equity) 42%                                                                                                                                                                                                                  |  |  |  |
| Present salary/drawings from business (estimates) | : | BDT 3,000                                                                                                                                                                                                                                                        |  |  |  |
| Proposed Salary                                   | : | BDT 3,000                                                                                                                                                                                                                                                        |  |  |  |
| Size of shop                                      | : | 8 ft x 10 ft= 80 sq ft                                                                                                                                                                                                                                           |  |  |  |
| Implementation                                    | : | <ul> <li>The business is planned to be scaled up by investment in existing goods like Milk</li> <li>The business is operating by entrepreneur. Existing no employee.</li> <li>Collects goods from Mohastan.</li> <li>Agreed grace period is 3 months.</li> </ul> |  |  |  |

#### **Investment Breakdown**

|             | Exis | ting       | Proposed                         |   |        |          |         |
|-------------|------|------------|----------------------------------|---|--------|----------|---------|
| Particulars | Qty. | Unit Price | Jnit Price Amount Qty Unit Price |   | Amount | Proposed |         |
|             |      |            | (BDT)                            |   |        | (BDT)    | Total   |
| Cow         | 1    | 45000      | 45,000                           | 1 | 50,000 | 50,000   | 95,000  |
| Calf        | 1    | 25000      | 25,000                           | 0 | 0      | 0        | 25,000  |
| Total       | 2    | 0          | 70,000                           | 1 | 0      | 50,000   | 120,000 |