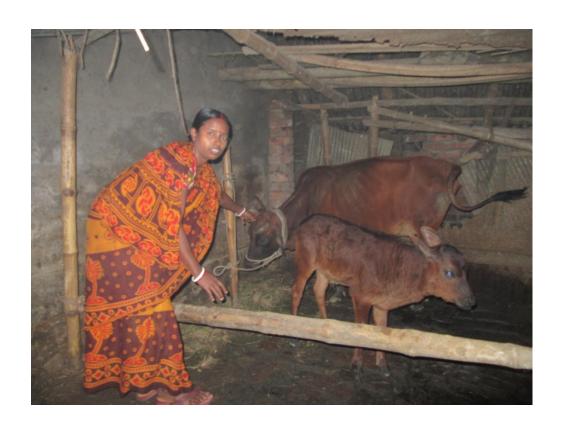

#### **Proposed NU Business Name: SONGITA DAIRY FARM**



Project identification and prepared by: Md Anowar Hossain Mohastanj Unit, Bogra

Project verified by: Md Mozaharul Islam



| Brief Bio of The Proposed Nobin Udyokta                                                                                                         |       |                                                                                                                                                                                         |  |  |  |
|-------------------------------------------------------------------------------------------------------------------------------------------------|-------|------------------------------------------------------------------------------------------------------------------------------------------------------------------------