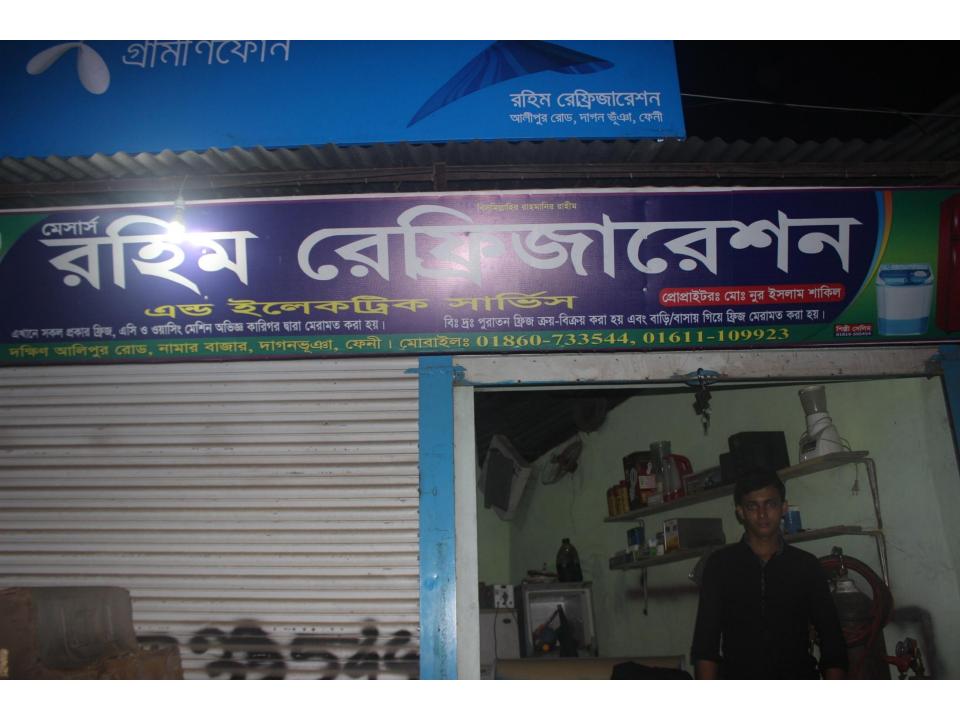

| Proposed Nobin Udyokta Business Info                 |   |                                                                                                                                                                                                                                                                                                                                                                                                                         |  |  |  |
|------------------------------------------------------|---|-------------------------------------------------------------------------------------------------------------------------------------------------------------------------------------------------------------------------------------------------------------------------------------------------------------------------------------------------------------------------------------------------------------------------|--|--|--|
| Business Name                                        | : | ROHIM REFRIGERATION                                                                                                                                                                                                                                                                                                                                                                                                     |  |  |  |
| Location                                             | : | Namar Baazar, Dagonbhuiyan, Feni                                                                                                                                                                                                                                                                                                                                                                                        |  |  |  |
| Total Investment in BDT                              | : | BDT 240000/-                                                                                                                                                                                                                                                                                                                                                                                                            |  |  |  |
| Financing                                            | : | Self BDT 190,000/- (from existing business) 79%                                                                                                                                                                                                                                                                                                                                                                         |  |  |  |
|                                                      |   | Required Investment BDT 50000/- (as equity) 21%                                                                                                                                                                                                                                                                                                                                                                         |  |  |  |
| Present salary/drawings<br>from business (estimates) | • | BDT 5,000                                                                                                                                                                                                                                                                                                                                                                                                               |  |  |  |
| Proposed Salary                                      | : | BDT 5,000                                                                                                                                                                                                                                                                                                                                                                                                               |  |  |  |
| Size of shop                                         | : | 20 ft x 10 ft= 200 sq ft                                                                                                                                                                                                                                                                                                                                                                                                |  |  |  |
| Implementation                                       | : | <ul> <li>The business is planned to be scaled up by investment in existing goods like Fridge, AC, Washing machine etc.</li> <li>Average 20 % gain on sales.</li> <li>The business is operating by entrepreneur. Existing no employee.</li> <li>One will be appointed after receiving equity money.</li> <li>The shop is rented.</li> <li>Collects goods from Feni.</li> <li>Agreed grace period is 3 months.</li> </ul> |  |  |  |