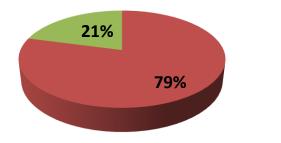

| Proposed Nobin Udyokta Business Info                 |   |                                                                                                                                                                                                                                                                                                                                                                                                                         |  |  |  |
|------------------------------------------------------|---|-------------------------------------------------------------------------------------------------------------------------------------------------------------------------------------------------------------------------------------------------------------------------------------------------------------------------------------------------------------------------------------------------------------------------|--|--|--|
| Business Name                                        | : | ROHIM REFRIGERATION                                                                                                                                                                                                                                                                                                                                                                                                     |  |  |  |
| Location                                             | : | Namar Baazar, Dagonbhuiyan, Feni                                                                                                                                                                                                                                                                                                                                                                                        |  |  |  |
| Total Investment in BDT                              | : | BDT 240000/-                                                                                                                                                                                                                                                                                                                                                                                                            |  |  |  |
| Financing                                            | : | Self BDT 190,000/- (from existing business) 79%                                                                                                                                                                                                                                                                                                                                                                         |  |  |  |
|                                                      |   | Required Investment BDT 50000/- (as equity) 21%                                                                                                                                                                                                                                                                                                                                                                         |  |  |  |
| Present salary/drawings<br>from business (estimates) | • | BDT 5,000                                                                                                                                                                                                                                                                                                                                                                                                               |  |  |  |
| Proposed Salary                                      | : | BDT 5,000                                                                                                                                                                                                                                                                                                                                                                                                               |  |  |  |
| Size of shop                                         | : | 20 ft x 10 ft= 200 sq ft                                                                                                                                                                                                                                                                                                                                                                                                |  |  |  |
| Implementation                                       | : | <ul> <li>The business is planned to be scaled up by investment in existing goods like Fridge, AC, Washing machine etc.</li> <li>Average 20 % gain on sales.</li> <li>The business is operating by entrepreneur. Existing no employee.</li> <li>One will be appointed after receiving equity money.</li> <li>The shop is rented.</li> <li>Collects goods from Feni.</li> <li>Agreed grace period is 3 months.</li> </ul> |  |  |  |