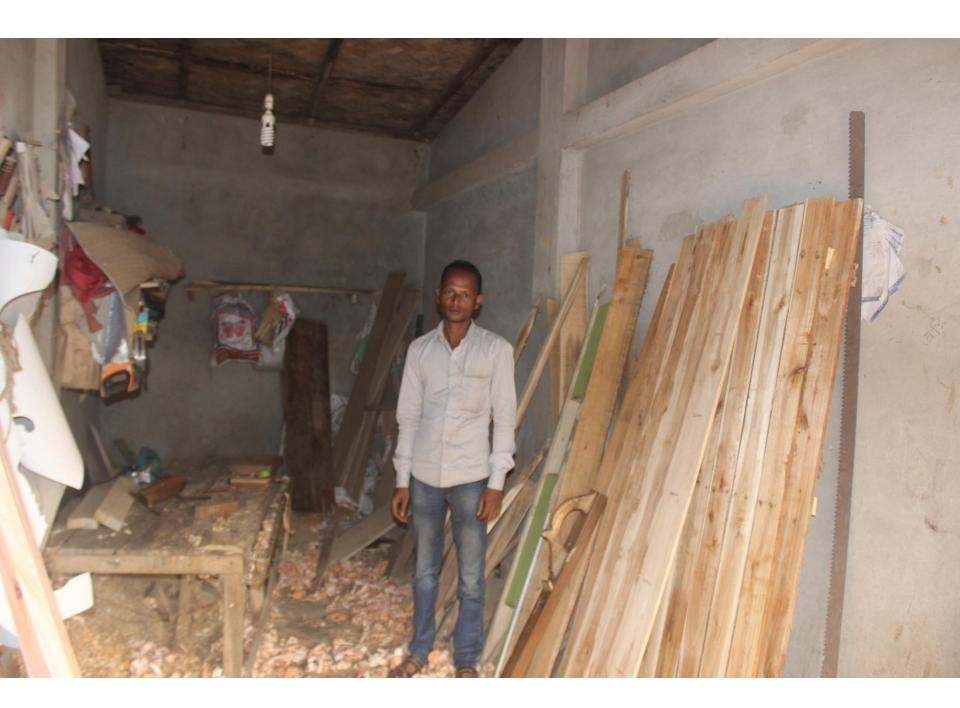

# Pictures

| Proposed Nobin Udyokta Business Info              |                                     |                                                                                                                                                                                                                                                                                                                                                                                                               |  |  |  |  |
|---------------------------------------------------|-------------------------------------|---------------------------------------------------------------------------------------------------------------------------------------------------------------------------------------------------------------------------------------------------------------------------------------------------------------------------------------------------------------------------------------------------------------|--|--|--|--|
| Business Name                                     | ısiness Name : PROMI FURNITURE MART |                                                                                                                                                                                                                                                                                                                                                                                                               |  |  |  |  |
| Location                                          | :                                   | Kurir Hat, Uttar Baazar, Sonagazi, Feni                                                                                                                                                                                                                                                                                                                                                                       |  |  |  |  |
| Total Investment in BDT                           | :                                   | BDT 390000/-                                                                                                                                                                                                                                                                                                                                                                                                  |  |  |  |  |
| Financing                                         | :                                   | Self BDT 310000/- (from existing business) 79% Required Investment BDT 80,000/- (as equity) 21%                                                                                                                                                                                                                                                                                                               |  |  |  |  |
| Present salary/drawings from business (estimates) | :                                   | BDT 5,000                                                                                                                                                                                                                                                                                                                                                                                                     |  |  |  |  |
| Proposed Salary                                   | :                                   | BDT 5,000                                                                                                                                                                                                                                                                                                                                                                                                     |  |  |  |  |
| Size of shop                                      | :                                   | 15 ft x 15 ft= 225 sq ft                                                                                                                                                                                                                                                                                                                                                                                      |  |  |  |  |
| Implementation                                    | :                                   | <ul> <li>The business is planned to be scaled up by investment in existing goods like Wooden furniture.</li> <li>Average 30% gain on sales.</li> <li>The business is operating by entrepreneur. Existing 04 employee.</li> <li>One will be appointed after receiving equity money.</li> <li>The shop is rented.</li> <li>Collects goods from Chittagong.</li> <li>Agreed grace period is 3 months.</li> </ul> |  |  |  |  |