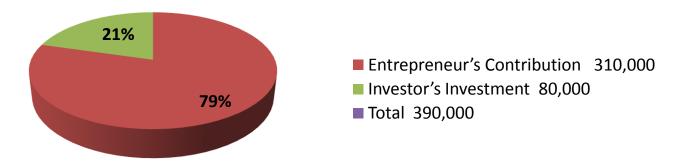

| Proposed Nobin Udyokta Business Info              |                                     |                                                                                                                                                                                                                                                                                                                                                                                                               |  |  |  |  |
|---------------------------------------------------|-------------------------------------|---------------------------------------------------------------------------------------------------------------------------------------------------------------------------------------------------------------------------------------------------------------------------------------------------------------------------------------------------------------------------------------------------------------|--|--|--|--|
| Business Name                                     | ısiness Name : PROMI FURNITURE MART |                                                                                                                                                                                                                                                                                                                                                                                                               |  |  |  |  |
| Location                                          | :                                   | Kurir Hat, Uttar Baazar, Sonagazi, Feni                                                                                                                                                                                                                                                                                                                                                                       |  |  |  |  |
| Total Investment in BDT                           | :                                   | BDT 390000/-                                                                                                                                                                                                                                                                                                                                                                                                  |  |  |  |  |
| Financing                                         | :                                   | Self BDT 310000/- (from existing business) 79% Required Investment BDT 80,000/- (as equity) 21%                                                                                                                                                                                                                                                                                                               |  |  |  |  |
| Present salary/drawings from business (estimates) | :                                   | BDT 5,000                                                                                                                                                                                                                                                                                                                                                                                                     |  |  |  |  |
| Proposed Salary                                   | :                                   | BDT 5,000                                                                                                                                                                                                                                                                                                                                                                                                     |  |  |  |  |
| Size of shop                                      | :                                   | 15 ft x 15 ft= 225 sq ft                                                                                                                                                                                                                                                                                                                                                                                      |  |  |  |  |
| Implementation                                    | :                                   | <ul> <li>The business is planned to be scaled up by investment in existing goods like Wooden furniture.</li> <li>Average 30% gain on sales.</li> <li>The business is operating by entrepreneur. Existing 04 employee.</li> <li>One will be appointed after receiving equity money.</li> <li>The shop is rented.</li> <li>Collects goods from Chittagong.</li> <li>Agreed grace period is 3 months.</li> </ul> |  |  |  |  |