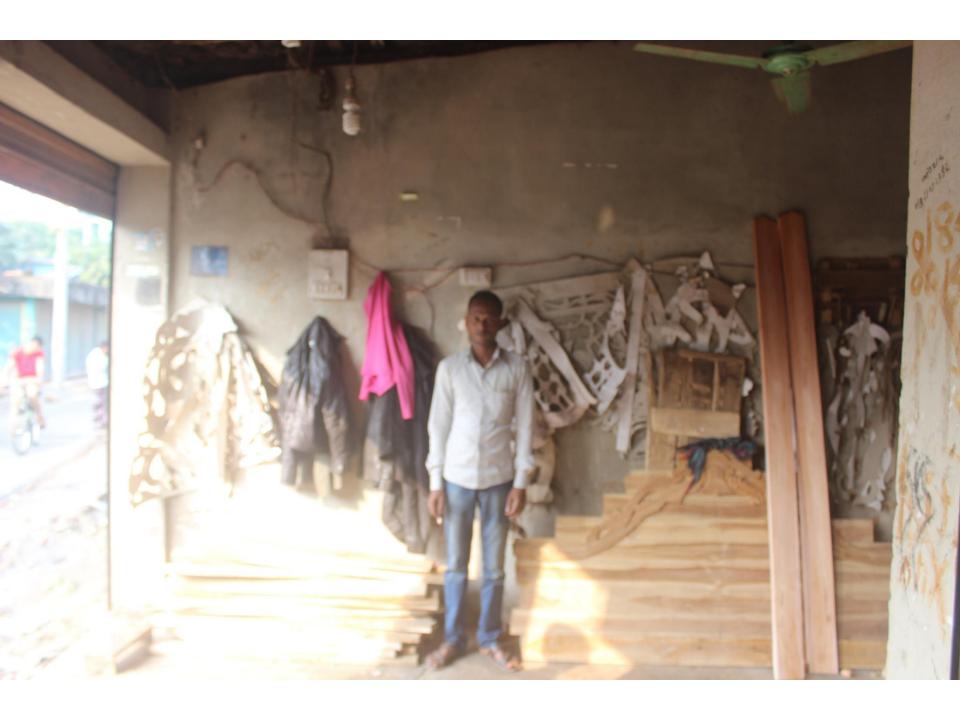

# Pictures

| Proposed Nobin Udyokta Business Info              |                                     |                                                                                                                                                                                                                                                                                                                                                                                                               |  |  |  |  |
|---------------------------------------------------|-------------------------------------|---------------------------------------------------------------------------------------------------------------------------------------------------------------------------------------------------------------------------------------------------------------------------------------------------------------------------------------------------------------------------------------------------------------|--|--|--|--|
| Business Name                                     | ısiness Name : PROMI FURNITURE MART |                                                                                                                                                                                                                                                                                                                                                                                                               |  |  |  |  |
| Location                                          | :                                   | Kurir Hat, Uttar Baazar, Sonagazi, Feni                                                                                                                                                                                                                                                                                                                                                                       |  |  |  |  |
| Total Investment in BDT                           | :                                   | BDT 390000/-                                                                                                                                                                                                                                                                                                                                                                                                  |  |  |  |  |
| Financing                                         | :                                   | Self BDT 310000/- (from existing business) 79% Required Investment BDT 80,000/- (as equity) 21%                                                                                                                                                                                                                                                                                                               |  |  |  |  |
| Present salary/drawings from business (estimates) | :                                   | BDT 5,000                                                                                                                                                                                                                                                                                                                                                                                                     |  |  |  |  |
| Proposed Salary                                   | :                                   | BDT 5,000                                                                                                                                                                                                                                                                                                                                                                                                     |  |  |  |  |
| Size of shop                                      | :                                   | 15 ft x 15 ft= 225 sq ft                                                                                                                                                                                                                                                                                                                                                                                      |  |  |  |  |
| Implementation                                    | :                                   | <ul> <li>The business is planned to be scaled up by investment in existing goods like Wooden furniture.</li> <li>Average 30% gain on sales.</li> <li>The business is operating by entrepreneur. Existing 04 employee.</li> <li>One will be appointed after receiving equity money.</li> <li>The shop is rented.</li> <li>Collects goods from Chittagong.</li> <li>Agreed grace period is 3 months.</li> </ul> |  |  |  |  |