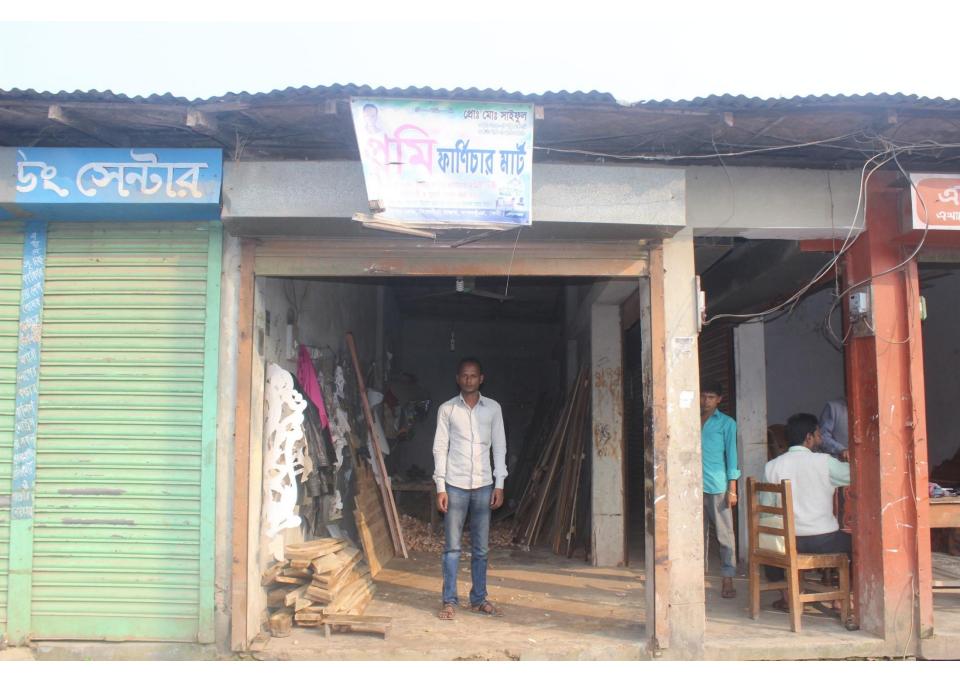

# Pictures

| Proposed Nobin Udyokta Business Info              |                                     |                                                                                                                                                                                                                                                                                                                                                                                                               |  |  |  |  |
|---------------------------------------------------|-------------------------------------|---------------------------------------------------------------------------------------------------------------------------------------------------------------------------------------------------------------------------------------------------------------------------------------------------------------------------------------------------------------------------------------------------------------|--|--|--|--|
| Business Name                                     | ısiness Name : PROMI FURNITURE MART |                                                                                                                                                                                                                                                                                                                                                                                                               |  |  |  |  |
| Location                                          | :                                   | Kurir Hat, Uttar Baazar, Sonagazi, Feni                                                                                                                                                                                                                                                                                                                                                                       |  |  |  |  |
| Total Investment in BDT                           | :                                   | BDT 390000/-                                                                                                                                                                                                                                                                                                                                                                                                  |  |  |  |  |
| Financing                                         | :                                   | Self BDT 310000/- (from existing business) 79% Required Investment BDT 80,000/- (as equity) 21%                                                                                                                                                                                                                                                                                                               |  |  |  |  |
| Present salary/drawings from business (estimates) | :                                   | BDT 5,000                                                                                                                                                                                                                                                                                                                                                                                                     |  |  |  |  |
| Proposed Salary                                   | :                                   | BDT 5,000                                                                                                                                                                                                                                                                                                                                                                                                     |  |  |  |  |
| Size of shop                                      | :                                   | 15 ft x 15 ft= 225 sq ft                                                                                                                                                                                                                                                                                                                                                                                      |  |  |  |  |
| Implementation                                    | :                                   | <ul> <li>The business is planned to be scaled up by investment in existing goods like Wooden furniture.</li> <li>Average 30% gain on sales.</li> <li>The business is operating by entrepreneur. Existing 04 employee.</li> <li>One will be appointed after receiving equity money.</li> <li>The shop is rented.</li> <li>Collects goods from Chittagong.</li> <li>Agreed grace period is 3 months.</li> </ul> |  |  |  |  |