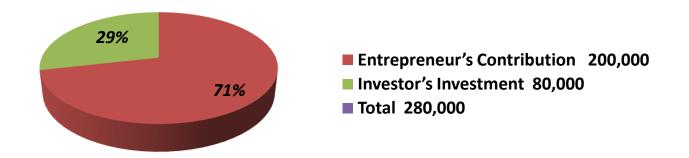

| Proposed Nobin Udyokta Business Info              |   |                                                                                                                                                                                                                                                                                                                                                                                                                 |  |  |  |
|---------------------------------------------------|---|-----------------------------------------------------------------------------------------------------------------------------------------------------------------------------------------------------------------------------------------------------------------------------------------------------------------------------------------------------------------------------------------------------------------|--|--|--|
| Business Name                                     |   | M/S SHUVO STORE                                                                                                                                                                                                                                                                                                                                                                                                 |  |  |  |
| Location                                          | : | Chowmuhoni Road, Badher Gora, Dagonbhuiyan                                                                                                                                                                                                                                                                                                                                                                      |  |  |  |
| Total Investment in BDT                           | : | BDT 280000/-                                                                                                                                                                                                                                                                                                                                                                                                    |  |  |  |
| Financing                                         | : | Self BDT 200000/- (from existing business) 69%<br>Required Investment BDT 80,000/- (as equity) 31%                                                                                                                                                                                                                                                                                                              |  |  |  |
| Present salary/drawings from business (estimates) | : | BDT 5,000                                                                                                                                                                                                                                                                                                                                                                                                       |  |  |  |
| Proposed Salary                                   | : | BDT 5,000                                                                                                                                                                                                                                                                                                                                                                                                       |  |  |  |
| Size of shop                                      | : | 12 ft x 12 ft= 144 sq ft                                                                                                                                                                                                                                                                                                                                                                                        |  |  |  |
| Implementation                                    |   | <ul> <li>The business is planned to be scaled up by investment in existing goods like Rice, Pulse, Mobil etc.</li> <li>Average 15 % gain on sales.</li> <li>The business is operating by entrepreneur. Existing no employee.</li> <li>One will be appointed after receiving equity money.</li> <li>The shop is own.</li> <li>Collects goods from Sebarhat.</li> <li>Agreed grace period is 3 months.</li> </ul> |  |  |  |

| Investment Breakdown |      |            |          |     |            |        |          |
|----------------------|------|------------|----------|-----|------------|--------|----------|
|                      | Exis | ting       | Proposed |     |            |        |          |
| Particulars          | Qty. | Unit Price | Amount   | Qty | Unit Price | Amount | Proposed |
|                      |      |            | (BDT)    |     |            | (BDT)  | Total    |
| Rice                 | 10   | 2000       | 20,000   | 5   | 2,000      | 10,000 | 30,000   |
| Pulse                | 2    | 3500       | 7,000    | 3   | 3500       | 10,500 | 17,500   |
| Oil                  | 5    | 1900       | 9,500    | 7   | 1900       | 13,300 | 22,800   |
| Mobil                | 205  | 200        | 41,000   | 5   | 1100       | 5,500  | 46,500   |
| Soft drinks          | 1    | 15000      | 15,000   | 150 | 200        | 30,000 | 45,000   |
| Atta                 | 5    | 1100       | 5,500    | 0   | 0          | 0      | 5,500    |
| Biscuit              | 1    | 15000      | 15,000   | 0   | 0          | 0      | 15,000   |
| Others               | 1    | 87000      | 87,000   | 1   | 10700      | 10,700 | 97,700   |
| Total                | 230  | 0          | 200,000  | 171 | 19,400     | 80,000 | 280,000  |