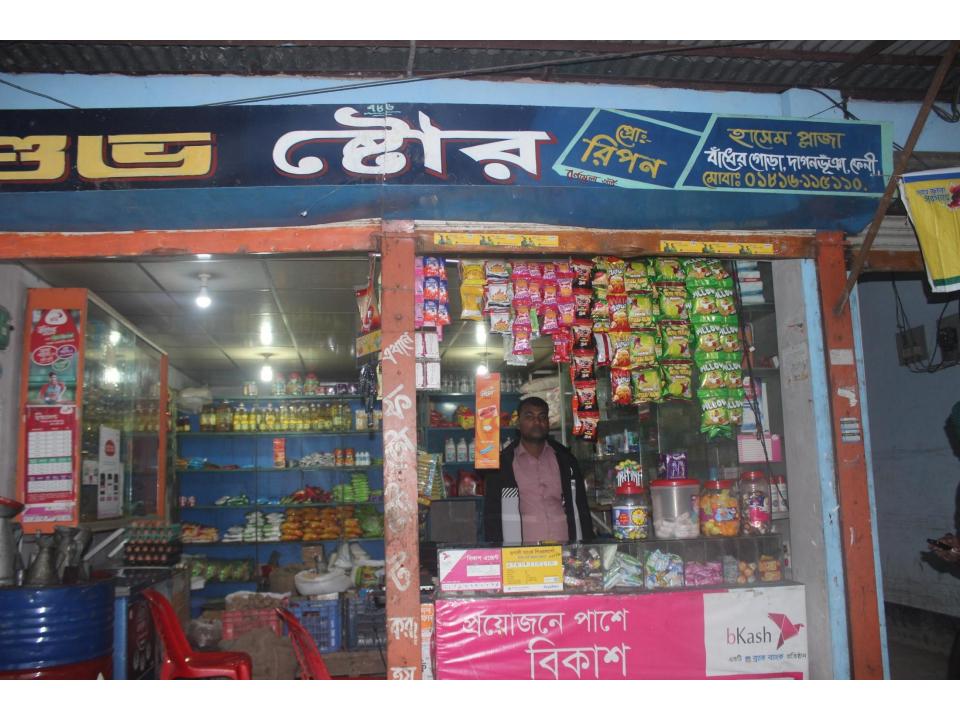

| Proposed Nobin Udyokta Business Info              |   |                                                                                                                                                                                                                                                                                                                                                                                                                 |  |  |  |
|---------------------------------------------------|---|-----------------------------------------------------------------------------------------------------------------------------------------------------------------------------------------------------------------------------------------------------------------------------------------------------------------------------------------------------------------------------------------------------------------|--|--|--|
| Business Name                                     |   | M/S SHUVO STORE                                                                                                                                                                                                                                                                                                                                                                                                 |  |  |  |
| Location                                          | : | Chowmuhoni Road, Badher Gora, Dagonbhuiyan                                                                                                                                                                                                                                                                                                                                                                      |  |  |  |
| Total Investment in BDT                           | : | BDT 280000/-                                                                                                                                                                                                                                                                                                                                                                                                    |  |  |  |
| Financing                                         | : | Self BDT 200000/- (from existing business) 69%<br>Required Investment BDT 80,000/- (as equity) 31%                                                                                                                                                                                                                                                                                                              |  |  |  |
| Present salary/drawings from business (estimates) | : | BDT 5,000                                                                                                                                                                                                                                                                                                                                                                                                       |  |  |  |
| Proposed Salary                                   | : | BDT 5,000                                                                                                                                                                                                                                                                                                                                                                                                       |  |  |  |
| Size of shop                                      | : | 12 ft x 12 ft= 144 sq ft                                                                                                                                                                                                                                                                                                                                                                                        |  |  |  |
| Implementation                                    |   | <ul> <li>The business is planned to be scaled up by investment in existing goods like Rice, Pulse, Mobil etc.</li> <li>Average 15 % gain on sales.</li> <li>The business is operating by entrepreneur. Existing no employee.</li> <li>One will be appointed after receiving equity money.</li> <li>The shop is own.</li> <li>Collects goods from Sebarhat.</li> <li>Agreed grace period is 3 months.</li> </ul> |  |  |  |