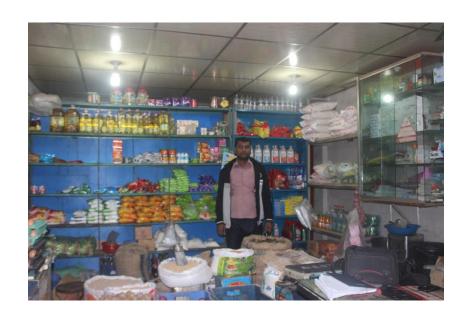

| Proposed Nobin Udyokta Business Info              |   |                                                                                                                                                                                                                                                                                                                                                                                                                 |  |  |  |
|---------------------------------------------------|---|-----------------------------------------------------------------------------------------------------------------------------------------------------------------------------------------------------------------------------------------------------------------------------------------------------------------------------------------------------------------------------------------------------------------|--|--|--|
| Business Name                                     |   | M/S SHUVO STORE                                                                                                                                                                                                                                                                                                                                                                                                 |  |  |  |
| Location                                          | : | Chowmuhoni Road, Badher Gora, Dagonbhuiyan                                                                                                                                                                                                                                                                                                                                                                      |  |  |  |
| Total Investment in BDT                           | : | BDT 280000/-                                                                                                                                                                                                                                                                                                                                                                                                    |  |  |  |
| Financing                                         | : | Self BDT 200000/- (from existing business) 69%<br>Required Investment BDT 80,000/- (as equity) 31%                                                                                                                                                                                                                                                                                                              |  |  |  |
| Present salary/drawings from business (estimates) | : | BDT 5,000                                                                                                                                                                                                                                                                                                                                                                                                       |  |  |  |
| Proposed Salary                                   | : | BDT 5,000                                                                                                                                                                                                                                                                                                                                                                                                       |  |  |  |
| Size of shop                                      | : | 12 ft x 12 ft= 144 sq ft                                                                                                                                                                                                                                                                                                                                                                                        |  |  |  |
| Implementation                                    |   | <ul> <li>The business is planned to be scaled up by investment in existing goods like Rice, Pulse, Mobil etc.</li> <li>Average 15 % gain on sales.</li> <li>The business is operating by entrepreneur. Existing no employee.</li> <li>One will be appointed after receiving equity money.</li> <li>The shop is own.</li> <li>Collects goods from Sebarhat.</li> <li>Agreed grace period is 3 months.</li> </ul> |  |  |  |