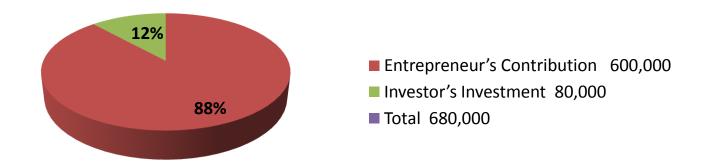

| Pro                                               | pc | sed Nobin Udyokta Business Info                                                                                                                                                                                                                                                                                                                                                                                             |
|---------------------------------------------------|----|-----------------------------------------------------------------------------------------------------------------------------------------------------------------------------------------------------------------------------------------------------------------------------------------------------------------------------------------------------------------------------------------------------------------------------|
| Business Name                                     | :  | MS SHAHPORAN METAL                                                                                                                                                                                                                                                                                                                                                                                                          |
| Location                                          | :  | Gozaria Road, Silonia Baazar, Dagonbhuiyan.                                                                                                                                                                                                                                                                                                                                                                                 |
| Total Investment in BDT                           | :  | BDT 680,000/-                                                                                                                                                                                                                                                                                                                                                                                                               |
| Financing                                         | :  | Self BDT 600,000/- (from existing business) 88%<br>Required Investment BDT 80,000/- (as equity) 12%                                                                                                                                                                                                                                                                                                                         |
| Present salary/drawings from business (estimates) | :  | BDT 5,000                                                                                                                                                                                                                                                                                                                                                                                                                   |
| Proposed Salary                                   | :  | BDT 5,000                                                                                                                                                                                                                                                                                                                                                                                                                   |
| Size of shop                                      | :  | 30 ft x 30 ft= 250 sq ft                                                                                                                                                                                                                                                                                                                                                                                                    |
| Implementation                                    | :  | <ul> <li>The business is planned to be scaled up by investment in existing goods like Almira, Cabin, Showcase, Wardrobe etc.</li> <li>Average 30% gain on sales.</li> <li>The business is operating by entrepreneur. Existing 05 employee.</li> <li>03 will be appointed after receiving equity money.</li> <li>The shop is rented.</li> <li>Collects goods from Feni.</li> <li>Agreed grace period is 3 months.</li> </ul> |