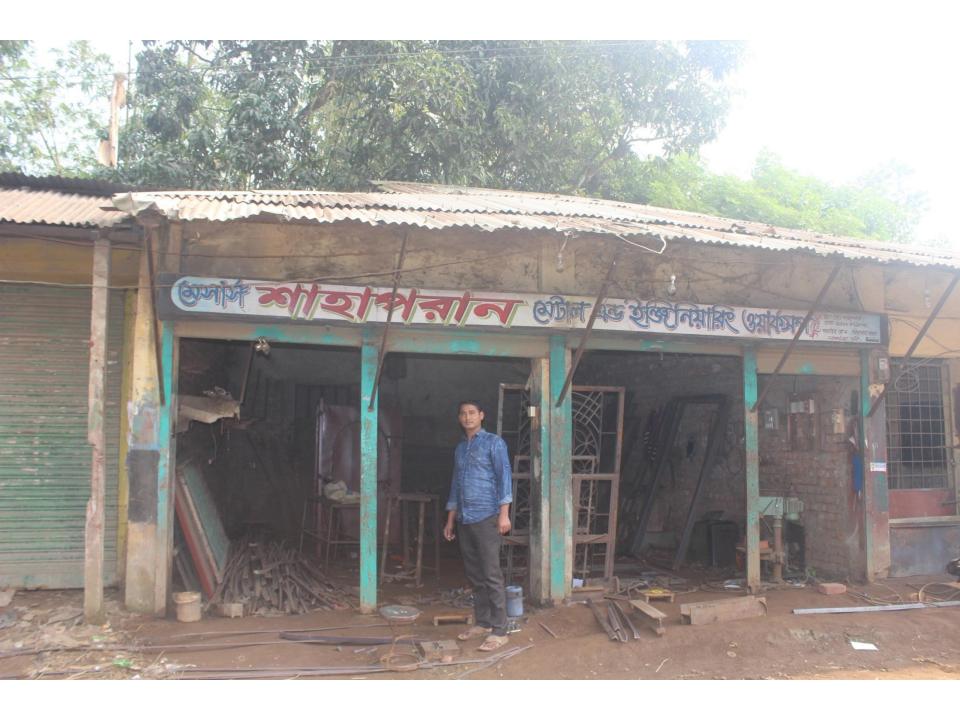

| Pro                                               | pc | sed Nobin Udyokta Business Info                                                                                                                                                                                                                                                                                                                                                                                             |
|---------------------------------------------------|----|-----------------------------------------------------------------------------------------------------------------------------------------------------------------------------------------------------------------------------------------------------------------------------------------------------------------------------------------------------------------------------------------------------------------------------|
| Business Name                                     | :  | MS SHAHPORAN METAL                                                                                                                                                                                                                                                                                                                                                                                                          |
| Location                                          | :  | Gozaria Road, Silonia Baazar, Dagonbhuiyan.                                                                                                                                                                                                                                                                                                                                                                                 |
| Total Investment in BDT                           | :  | BDT 680,000/-                                                                                                                                                                                                                                                                                                                                                                                                               |
| Financing                                         | :  | Self BDT 600,000/- (from existing business) 88%<br>Required Investment BDT 80,000/- (as equity) 12%                                                                                                                                                                                                                                                                                                                         |
| Present salary/drawings from business (estimates) | :  | BDT 5,000                                                                                                                                                                                                                                                                                                                                                                                                                   |
| Proposed Salary                                   | :  | BDT 5,000                                                                                                                                                                                                                                                                                                                                                                                                                   |
| Size of shop                                      | :  | 30 ft x 30 ft= 250 sq ft                                                                                                                                                                                                                                                                                                                                                                                                    |
| Implementation                                    | :  | <ul> <li>The business is planned to be scaled up by investment in existing goods like Almira, Cabin, Showcase, Wardrobe etc.</li> <li>Average 30% gain on sales.</li> <li>The business is operating by entrepreneur. Existing 05 employee.</li> <li>03 will be appointed after receiving equity money.</li> <li>The shop is rented.</li> <li>Collects goods from Feni.</li> <li>Agreed grace period is 3 months.</li> </ul> |