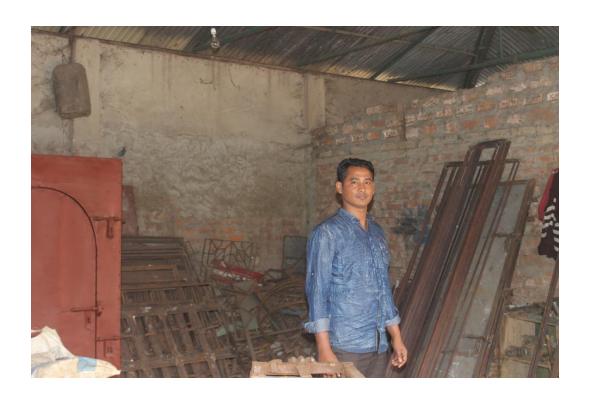

### **Proposed NU Business Name: MS SHAHPORAN METAL**



Project identification and prepared by: Md Ansar Rahman Dagonbhuiyan Unit, Feni

Project verified by: Susanta Kumar Bishwas



| Brief Bio of The Proposed Nobin Udyokta                                                                                                         |       |                                                                                                                                                                                              |  |
|-------------------------------------------------------------------------------------------------------------------------------------------------|-------|----------------------------------------------------------------------------------------------------------------------------------------------------------------------