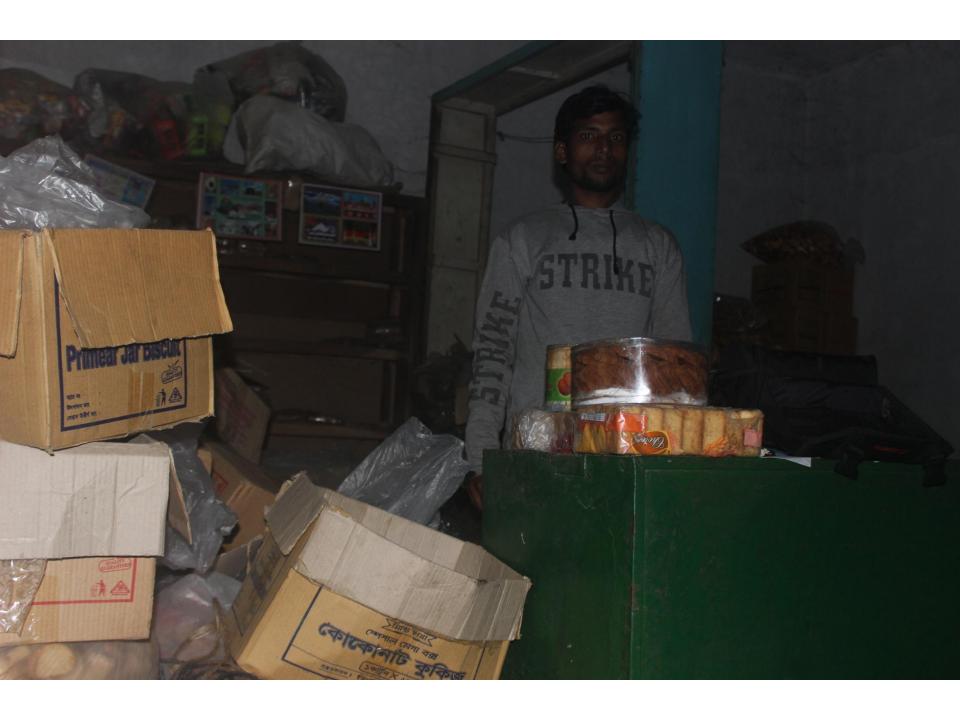

| Proposed Nobin Udyokta Business Info              |   |                                                                                                                                                                                                                                                                                                                                                                                                                 |  |  |
|---------------------------------------------------|---|-----------------------------------------------------------------------------------------------------------------------------------------------------------------------------------------------------------------------------------------------------------------------------------------------------------------------------------------------------------------------------------------------------------------|--|--|
| Business Name : MS AZMIR ENTERPRISE               |   | MS AZMIR ENTERPRISE                                                                                                                                                                                                                                                                                                                                                                                             |  |  |
| Location                                          | : | Kurir Hat, Uttar Baazar, Sonagazi, Feni                                                                                                                                                                                                                                                                                                                                                                         |  |  |
| Total Investment in BDT                           | : | BDT 180000/-                                                                                                                                                                                                                                                                                                                                                                                                    |  |  |
| Financing                                         | : | Self BDT 100000/- (from existing business) 56% Required Investment BDT 80,000/- (as equity) 44%                                                                                                                                                                                                                                                                                                                 |  |  |
| Present salary/drawings from business (estimates) | : | BDT 5,000                                                                                                                                                                                                                                                                                                                                                                                                       |  |  |
| Proposed Salary                                   | : | BDT 5,000                                                                                                                                                                                                                                                                                                                                                                                                       |  |  |
| Size of shop                                      | : | 20 ft x 15 ft= 300 sq ft                                                                                                                                                                                                                                                                                                                                                                                        |  |  |
| Implementation                                    | : | <ul> <li>The business is planned to be scaled up by investment in existing goods like Biscuit, bread ,toast etc</li> <li>Average 12% gain on sales.</li> <li>The business is operating by entrepreneur. Existing 01 employee.</li> <li>One will be appointed after receiving equity money.</li> <li>The shop is rented.</li> <li>Collects goods from Feni.</li> <li>Agreed grace period is 3 months.</li> </ul> |  |  |