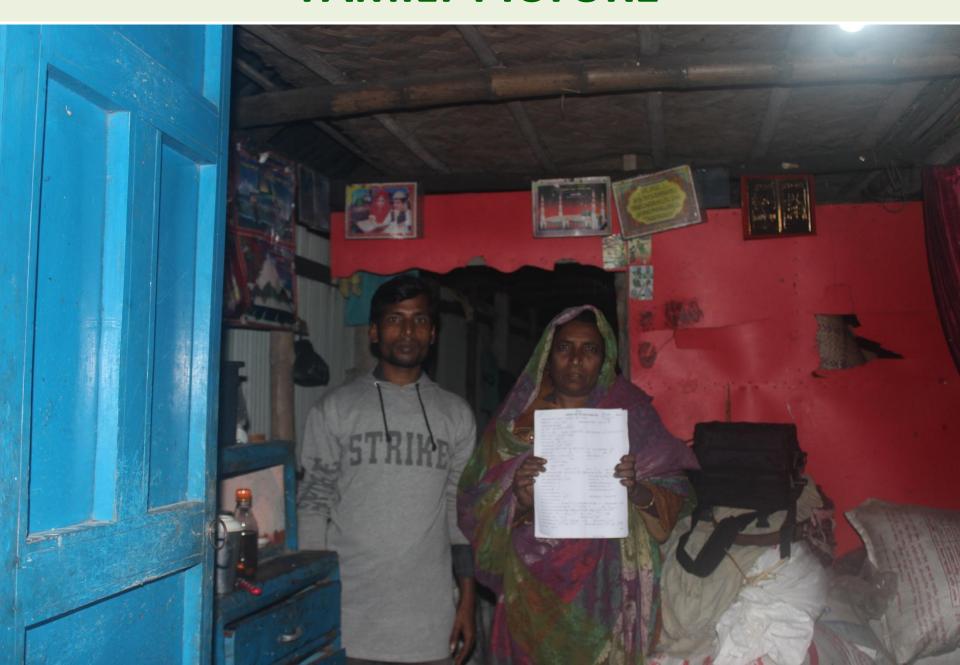

स्ति । ५ क्रास

व्रत्या ६६३५ नकारन इतिह अरेष ।

बर्जमान अपि गानिए देने वित्र के वित्र वित्र वित्र वित्र वित्र स्मिति एए एक क्षेत्र के क्ष्मित के क्ष्मित के क्षा है।

1रेमार्स भामक देलमाय वासाव द्वाराण, निम

আমরা এই মর্মে প্রত্যয়ন করেতিছি যে, নাম - ..... স্বামীর নাম - জিম্বেদ্ প্রসংগ্র গণপ্রজাতন্ত্রী বাংলাদেশ সরকার NATIONAL ID CARD / জাতীয় পরিচয় পর নাম: নুর ইসলাম চৌধুরী Name: NUR ISLAM CHOWDURY পিতা: আবদুল মুনাফ মাতা: হাছিনা আক্রার Date of Birth: 15 Aug 1984 ID NO: 3022503648936

আমাদের জানামতে তাহার স্বভাব চরিত্র খুবই ভাল ছিল।

ভাক্ষর - শ্রেমিন (২ বিটা , উপজেলা - দ্র

जिन श्रामीन व्यारक प्राप्ति प्राप्ति भाषाय . २०

তাহার কেন্দ্র নং 20125 সদস্য নং

িন্ধ 2002 সালে গ্রুপ ত্যাগ করেন।

সদস্য স্বাক্ষর ৪

আমি সিমু স্বাক্ষরকারী সরেজমিনে পরিদর্শন করে দেখি যে



, many to

# **FAMILY PICTURE**