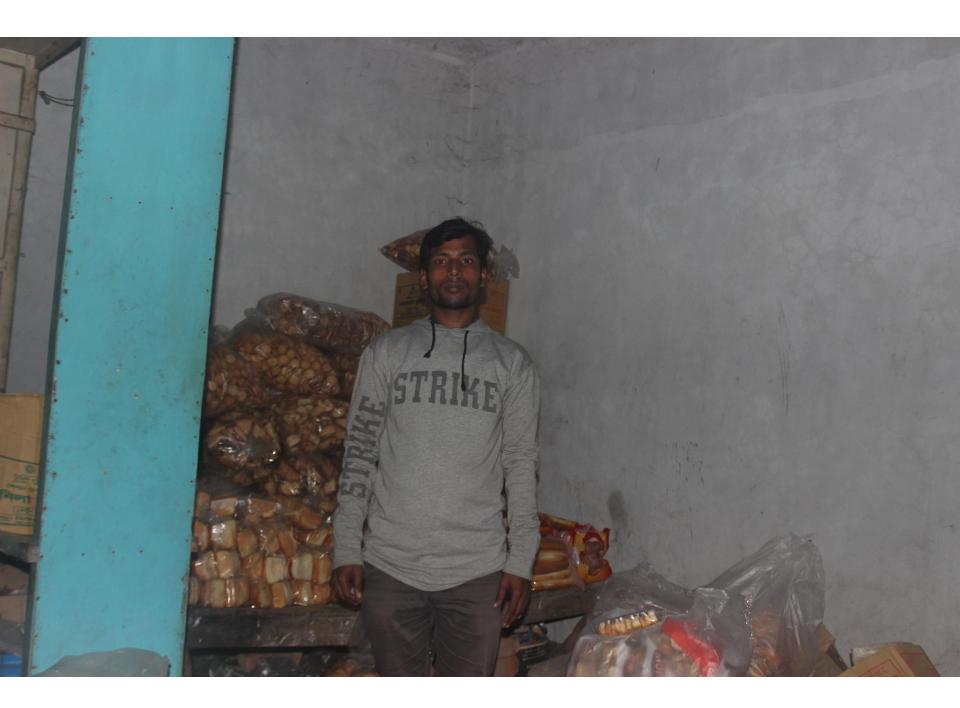

| Proposed Nobin Udyokta Business Info              |   |                                                                                                                                                                                                                                                                                                                                                                                                                 |  |  |
|---------------------------------------------------|---|-----------------------------------------------------------------------------------------------------------------------------------------------------------------------------------------------------------------------------------------------------------------------------------------------------------------------------------------------------------------------------------------------------------------|--|--|
| Business Name : MS AZMIR ENTERPRISE               |   | MS AZMIR ENTERPRISE                                                                                                                                                                                                                                                                                                                                                                                             |  |  |
| Location                                          | : | Kurir Hat, Uttar Baazar, Sonagazi, Feni                                                                                                                                                                                                                                                                                                                                                                         |  |  |
| Total Investment in BDT                           | : | BDT 180000/-                                                                                                                                                                                                                                                                                                                                                                                                    |  |  |
| Financing                                         | : | Self BDT 100000/- (from existing business) 56% Required Investment BDT 80,000/- (as equity) 44%                                                                                                                                                                                                                                                                                                                 |  |  |
| Present salary/drawings from business (estimates) | : | BDT 5,000                                                                                                                                                                                                                                                                                                                                                                                                       |  |  |
| Proposed Salary                                   | : | BDT 5,000                                                                                                                                                                                                                                                                                                                                                                                                       |  |  |
| Size of shop                                      | : | 20 ft x 15 ft= 300 sq ft                                                                                                                                                                                                                                                                                                                                                                                        |  |  |
| Implementation                                    | : | <ul> <li>The business is planned to be scaled up by investment in existing goods like Biscuit, bread ,toast etc</li> <li>Average 12% gain on sales.</li> <li>The business is operating by entrepreneur. Existing 01 employee.</li> <li>One will be appointed after receiving equity money.</li> <li>The shop is rented.</li> <li>Collects goods from Feni.</li> <li>Agreed grace period is 3 months.</li> </ul> |  |  |