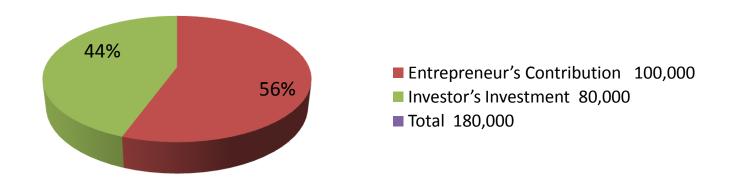

| Proposed Nobin Udyokta Business Info              |   |                                                                                                                                                                                                                                                                                                                                                                                                                 |  |  |
|---------------------------------------------------|---|-----------------------------------------------------------------------------------------------------------------------------------------------------------------------------------------------------------------------------------------------------------------------------------------------------------------------------------------------------------------------------------------------------------------|--|--|
| Business Name : MS AZMIR ENTERPRISE               |   | MS AZMIR ENTERPRISE                                                                                                                                                                                                                                                                                                                                                                                             |  |  |
| Location                                          | : | Kurir Hat, Uttar Baazar, Sonagazi, Feni                                                                                                                                                                                                                                                                                                                                                                         |  |  |
| Total Investment in BDT                           | : | BDT 180000/-                                                                                                                                                                                                                                                                                                                                                                                                    |  |  |
| Financing                                         | : | Self BDT 100000/- (from existing business) 56% Required Investment BDT 80,000/- (as equity) 44%                                                                                                                                                                                                                                                                                                                 |  |  |
| Present salary/drawings from business (estimates) | : | BDT 5,000                                                                                                                                                                                                                                                                                                                                                                                                       |  |  |
| Proposed Salary                                   | : | BDT 5,000                                                                                                                                                                                                                                                                                                                                                                                                       |  |  |
| Size of shop                                      | : | 20 ft x 15 ft= 300 sq ft                                                                                                                                                                                                                                                                                                                                                                                        |  |  |
| Implementation                                    | : | <ul> <li>The business is planned to be scaled up by investment in existing goods like Biscuit, bread ,toast etc</li> <li>Average 12% gain on sales.</li> <li>The business is operating by entrepreneur. Existing 01 employee.</li> <li>One will be appointed after receiving equity money.</li> <li>The shop is rented.</li> <li>Collects goods from Feni.</li> <li>Agreed grace period is 3 months.</li> </ul> |  |  |