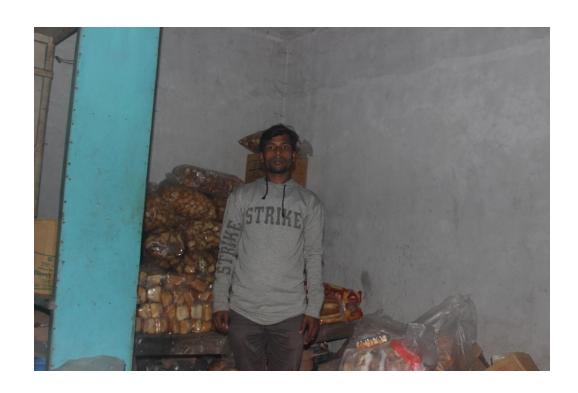

| Proposed Nobin Udyokta Business Info              |   |                                                                                                                                                                                                                                                                                                                                                                                                                 |  |  |
|---------------------------------------------------|---|-----------------------------------------------------------------------------------------------------------------------------------------------------------------------------------------------------------------------------------------------------------------------------------------------------------------------------------------------------------------------------------------------------------------|--|--|
| Business Name : MS AZMIR ENTERPRISE               |   | MS AZMIR ENTERPRISE                                                                                                                                                                                                                                                                                                                                                                                             |  |  |
| Location                                          | : | Kurir Hat, Uttar Baazar, Sonagazi, Feni                                                                                                                                                                                                                                                                                                                                                                         |  |  |
| Total Investment in BDT                           | : | BDT 180000/-                                                                                                                                                                                                                                                                                                                                                                                                    |  |  |
| Financing                                         | : | Self BDT 100000/- (from existing business) 56% Required Investment BDT 80,000/- (as equity) 44%                                                                                                                                                                                                                                                                                                                 |  |  |
| Present salary/drawings from business (estimates) | : | BDT 5,000                                                                                                                                                                                                                                                                                                                                                                                                       |  |  |
| Proposed Salary                                   | : | BDT 5,000                                                                                                                                                                                                                                                                                                                                                                                                       |  |  |
| Size of shop                                      | : | 20 ft x 15 ft= 300 sq ft                                                                                                                                                                                                                                                                                                                                                                                        |  |  |
| Implementation                                    | : | <ul> <li>The business is planned to be scaled up by investment in existing goods like Biscuit, bread ,toast etc</li> <li>Average 12% gain on sales.</li> <li>The business is operating by entrepreneur. Existing 01 employee.</li> <li>One will be appointed after receiving equity money.</li> <li>The shop is rented.</li> <li>Collects goods from Feni.</li> <li>Agreed grace period is 3 months.</li> </ul> |  |  |