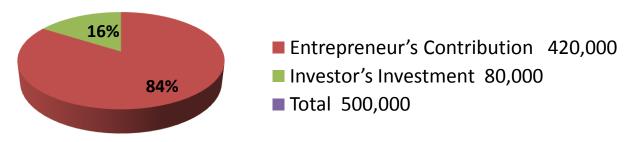

| Proposed Nobin Udyokta Business Info                    |   |                                                                                                                                                                                                                                                                                                                                                                                                                                                        |  |  |
|---------------------------------------------------------|---|--------------------------------------------------------------------------------------------------------------------------------------------------------------------------------------------------------------------------------------------------------------------------------------------------------------------------------------------------------------------------------------------------------------------------------------------------------|--|--|
| Business Name                                           | : | M/S AZAD HARDWARE                                                                                                                                                                                                                                                                                                                                                                                                                                      |  |  |
| Location                                                | : | Chanpur road, Silonia Baazar                                                                                                                                                                                                                                                                                                                                                                                                                           |  |  |
| Total Investment in BDT                                 | : | BDT 500000/-                                                                                                                                                                                                                                                                                                                                                                                                                                           |  |  |
| Financing                                               | : | Self BDT 420000/- (from existing business) 84%                                                                                                                                                                                                                                                                                                                                                                                                         |  |  |
|                                                         |   | Required Investment BDT 80,000/- (as equity) 16%                                                                                                                                                                                                                                                                                                                                                                                                       |  |  |
| Present salary/drawings<br>from business<br>(estimates) | : | BDT 5,000                                                                                                                                                                                                                                                                                                                                                                                                                                              |  |  |
| Proposed Salary                                         | : | BDT 5,000                                                                                                                                                                                                                                                                                                                                                                                                                                              |  |  |
| Size of shop                                            | : | 40 ft x 14 ft= 560 sq ft                                                                                                                                                                                                                                                                                                                                                                                                                               |  |  |
| Implementation                                          | : | <ul> <li>The business is planned to be scaled up by investment in existing goods like Color, Gas cylinder, Pipe, Tube well motor, etc</li> <li>Average 20% gain on sales.</li> <li>The business is operating by entrepreneur. Existing no employee.</li> <li>One will be appointed after receiving equity money.</li> <li>The shop is rented.</li> <li>Collects goods from Chittagong &amp; Feni.</li> <li>Agreed grace period is 3 months.</li> </ul> |  |  |

| Investment Breakdown |                                    |       |          |     |            |        |          |
|----------------------|------------------------------------|-------|----------|-----|------------|--------|----------|
|                      | Exis                               | ting  | Proposed |     |            |        |          |
| Particulars          | Particulars Qty. Unit Price Amount |       |          |     | Unit Price | Amount | Proposed |
|                      |                                    |       | (BDT)    |     |            | (BDT)  | Total    |
| Color                | 200                                | 200   | 40,000   | 50  | 200        | 10,000 | 50,000   |
| Gas cylinder         | 25                                 | 900   | 22,500   | 40  | 900        | 36,000 | 58,500   |
| Gas stove            | 14                                 | 2000  | 28,000   | 10  | 2000       | 20,000 | 48,000   |
| Wood burnish         | 25                                 | 1200  | 30,000   | 0   | 0          | 0      | 30,000   |
| PVC pipe             | 1                                  | 42000 | 42,000   | 1   | 8000       | 8,000  | 50,000   |
| Tubewell             | 15                                 | 2600  | 39,000   | 0   | 0          | 0      | 39,000   |
| Tubewell motor       | 10                                 | 2400  | 24,000   | 0   | 0          | 0      | 24,000   |
| Electric item        | 1                                  | 75000 | 75,000   | 0   | 0          | 0      | 75,000   |
| Others               | 1                                  | 99500 | 99,500   | 1   | 6000       | 6,000  | 105,500  |
| Security             | 1                                  | 20000 | 20,000   | 0   | 0          | 0      | 20,000   |
| Total                | 293                                | 0     | 420,000  | 102 | 0          | 80,000 | 500,000  |