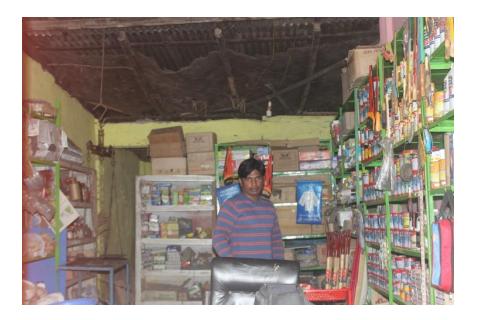

| Proposed Nobin Udyokta Business Info                    |   |                                                                                                                                                                                                                                                                                                                                                                                                                                                        |  |  |
|---------------------------------------------------------|---|--------------------------------------------------------------------------------------------------------------------------------------------------------------------------------------------------------------------------------------------------------------------------------------------------------------------------------------------------------------------------------------------------------------------------------------------------------|--|--|
| Business Name                                           | : | M/S AZAD HARDWARE                                                                                                                                                                                                                                                                                                                                                                                                                                      |  |  |
| Location                                                | : | Chanpur road, Silonia Baazar                                                                                                                                                                                                                                                                                                                                                                                                                           |  |  |
| Total Investment in BDT                                 | : | BDT 500000/-                                                                                                                                                                                                                                                                                                                                                                                                                                           |  |  |
| Financing                                               | : | Self BDT 420000/- (from existing business) 84%                                                                                                                                                                                                                                                                                                                                                                                                         |  |  |
|                                                         |   | Required Investment BDT 80,000/- (as equity) 16%                                                                                                                                                                                                                                                                                                                                                                                                       |  |  |
| Present salary/drawings<br>from business<br>(estimates) | : | BDT 5,000                                                                                                                                                                                                                                                                                                                                                                                                                                              |  |  |
| Proposed Salary                                         | : | BDT 5,000                                                                                                                                                                                                                                                                                                                                                                                                                                              |  |  |
| Size of shop                                            | : | 40 ft x 14 ft= 560 sq ft                                                                                                                                                                                                                                                                                                                                                                                                                               |  |  |
| Implementation                                          | : | <ul> <li>The business is planned to be scaled up by investment in existing goods like Color, Gas cylinder, Pipe, Tube well motor, etc</li> <li>Average 20% gain on sales.</li> <li>The business is operating by entrepreneur. Existing no employee.</li> <li>One will be appointed after receiving equity money.</li> <li>The shop is rented.</li> <li>Collects goods from Chittagong &amp; Feni.</li> <li>Agreed grace period is 3 months.</li> </ul> |  |  |