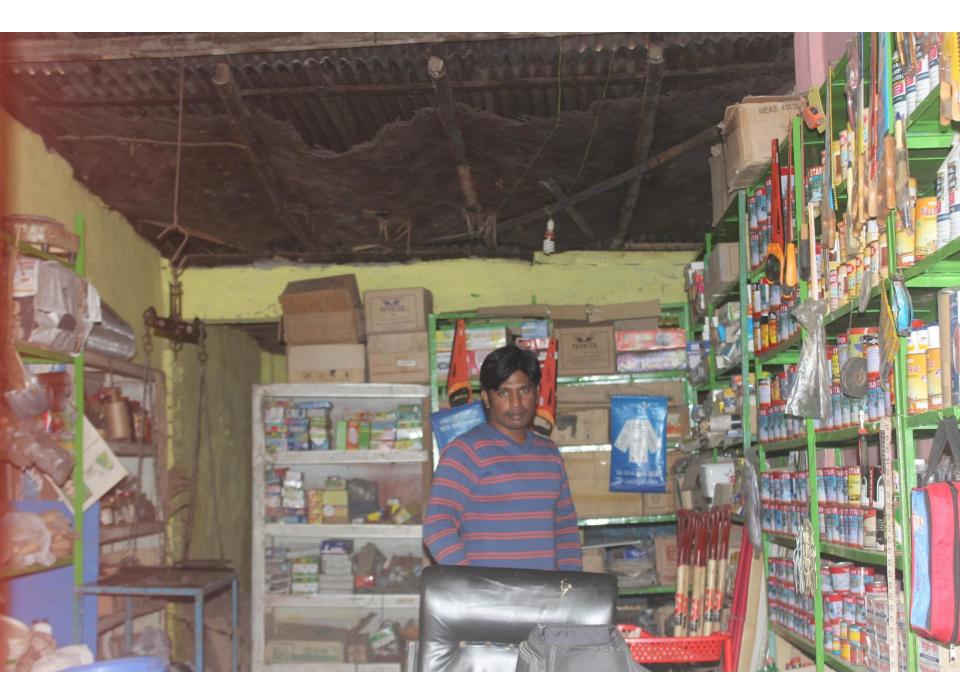

| Proposed Nobin Udyokta Business Info                    |   |                                                                                                                                                                                                                                                                                                                                                                                                                                                        |  |  |
|---------------------------------------------------------|---|--------------------------------------------------------------------------------------------------------------------------------------------------------------------------------------------------------------------------------------------------------------------------------------------------------------------------------------------------------------------------------------------------------------------------------------------------------|--|--|
| Business Name                                           | : | M/S AZAD HARDWARE                                                                                                                                                                                                                                                                                                                                                                                                                                      |  |  |
| Location                                                | : | Chanpur road, Silonia Baazar                                                                                                                                                                                                                                                                                                                                                                                                                           |  |  |
| Total Investment in BDT                                 | : | BDT 500000/-                                                                                                                                                                                                                                                                                                                                                                                                                                           |  |  |
| Financing                                               | : | Self BDT 420000/- (from existing business) 84%                                                                                                                                                                                                                                                                                                                                                                                                         |  |  |
|                                                         |   | Required Investment BDT 80,000/- (as equity) 16%                                                                                                                                                                                                                                                                                                                                                                                                       |  |  |
| Present salary/drawings<br>from business<br>(estimates) | : | BDT 5,000                                                                                                                                                                                                                                                                                                                                                                                                                                              |  |  |
| Proposed Salary                                         | : | BDT 5,000                                                                                                                                                                                                                                                                                                                                                                                                                                              |  |  |
| Size of shop                                            | : | 40 ft x 14 ft= 560 sq ft                                                                                                                                                                                                                                                                                                                                                                                                                               |  |  |
| Implementation                                          | : | <ul> <li>The business is planned to be scaled up by investment in existing goods like Color, Gas cylinder, Pipe, Tube well motor, etc</li> <li>Average 20% gain on sales.</li> <li>The business is operating by entrepreneur. Existing no employee.</li> <li>One will be appointed after receiving equity money.</li> <li>The shop is rented.</li> <li>Collects goods from Chittagong &amp; Feni.</li> <li>Agreed grace period is 3 months.</li> </ul> |  |  |