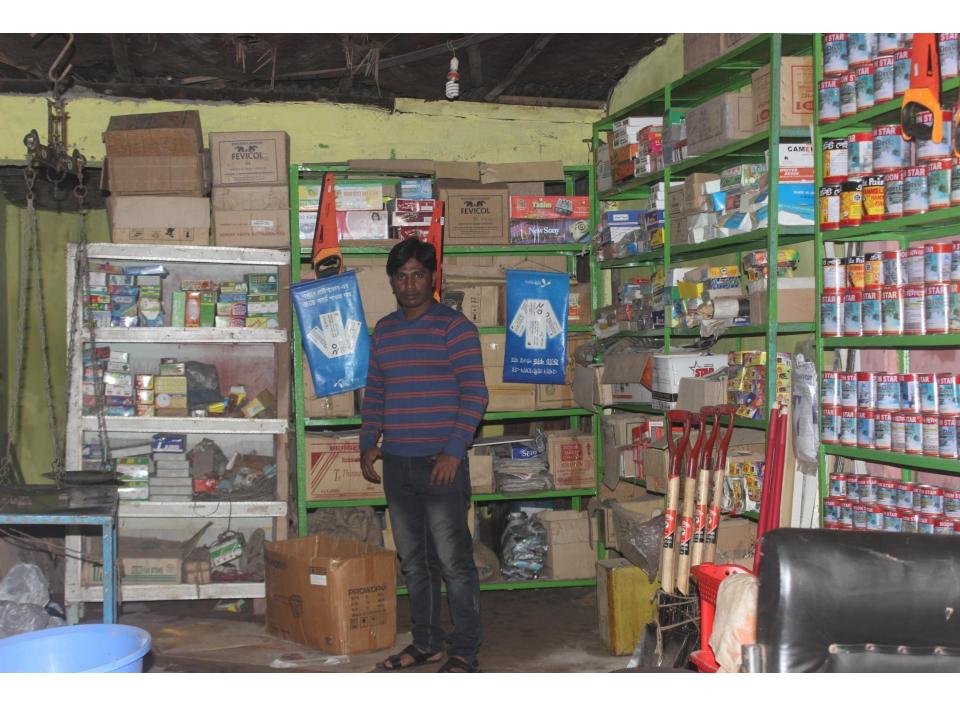

| Proposed Nobin Udyokta Business Info                    |   |                                                                                                                                                                                                                                                                                                                                                                                                                                                        |  |  |
|---------------------------------------------------------|---|--------------------------------------------------------------------------------------------------------------------------------------------------------------------------------------------------------------------------------------------------------------------------------------------------------------------------------------------------------------------------------------------------------------------------------------------------------|--|--|
| Business Name                                           | : | M/S AZAD HARDWARE                                                                                                                                                                                                                                                                                                                                                                                                                                      |  |  |
| Location                                                | : | Chanpur road, Silonia Baazar                                                                                                                                                                                                                                                                                                                                                                                                                           |  |  |
| Total Investment in BDT                                 | : | BDT 500000/-                                                                                                                                                                                                                                                                                                                                                                                                                                           |  |  |
| Financing                                               | : | Self BDT 420000/- (from existing business) 84%                                                                                                                                                                                                                                                                                                                                                                                                         |  |  |
|                                                         |   | Required Investment BDT 80,000/- (as equity) 16%                                                                                                                                                                                                                                                                                                                                                                                                       |  |  |
| Present salary/drawings<br>from business<br>(estimates) | : | BDT 5,000                                                                                                                                                                                                                                                                                                                                                                                                                                              |  |  |
| Proposed Salary                                         | : | BDT 5,000                                                                                                                                                                                                                                                                                                                                                                                                                                              |  |  |
| Size of shop                                            | : | 40 ft x 14 ft= 560 sq ft                                                                                                                                                                                                                                                                                                                                                                                                                               |  |  |
| Implementation                                          | : | <ul> <li>The business is planned to be scaled up by investment in existing goods like Color, Gas cylinder, Pipe, Tube well motor, etc</li> <li>Average 20% gain on sales.</li> <li>The business is operating by entrepreneur. Existing no employee.</li> <li>One will be appointed after receiving equity money.</li> <li>The shop is rented.</li> <li>Collects goods from Chittagong &amp; Feni.</li> <li>Agreed grace period is 3 months.</li> </ul> |  |  |

### **Existing Business (BDT**)

|                                                 |       | <u>г</u> |         |
|-------------------------------------------------|-------|----------|---------|
| Particular                                      | Daily | Monthly  | Yearly  |
| Revenue(Sales)                                  |       |          |         |
| Color, Gas cylinder, Pipe, Tube well motor, etc | 3000  | 90000    | 1080000 |
| Total Sales (A)                                 | 3000  | 90000    | 1080000 |
| Less Variable Expense                           |       |          |         |
| Color, Gas cylinder, Pipe, Tube well motor, etc | 2400  | 72000    | 864000  |
| Total variable Expense (B)                      | 2,400 | 72000    | 864000  |
| Contribution Margin (CM) [C=(A-B)               | 600   | 18000    | 216000  |
| Less Variable Expense                           |       |          |         |
| Rent                                            |       | 1,500    | 18000   |
| Electricity bill                                |       | 600      | 7200    |
| Transportation                                  |       | 1,500    | 18000   |
| Salary (self)                                   |       | 5000     | 60000   |
| Entertainment                                   |       | 200      | 2400    |
| Guard                                           |       | 500      | 6000    |
| Generator                                       |       | 150      | 1800    |
| Mobile bill                                     |       | 300      | 3600    |
| Total fixed cost (D)                            |       | 9,750    | 117000  |
| Net Profit (E)= [C-D]                           |       | 8,250    | 99000   |