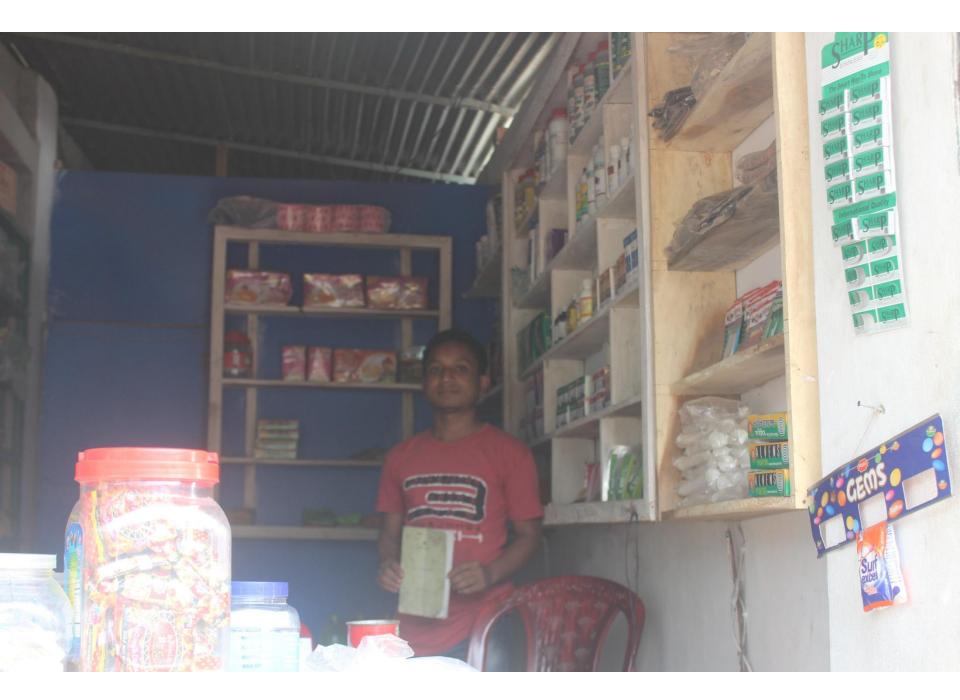

| Proposed Nobin Udyokta Business Info                 |   |                                                                                                                                                                                                                                                                                                                                                                                                                                 |  |  |  |
|------------------------------------------------------|---|---------------------------------------------------------------------------------------------------------------------------------------------------------------------------------------------------------------------------------------------------------------------------------------------------------------------------------------------------------------------------------------------------------------------------------|--|--|--|
| Business Name                                        | : | MAYER DOA PESTRY COMPLEX & SALES CENTRE                                                                                                                                                                                                                                                                                                                                                                                         |  |  |  |
| Location                                             | : | Selonia Baazar, Chanpur Road, Dagonbhuiyan, Feni.                                                                                                                                                                                                                                                                                                                                                                               |  |  |  |
| Total Investment in BDT                              | : | BDT 350000/-                                                                                                                                                                                                                                                                                                                                                                                                                    |  |  |  |
| Financing                                            | : | Self BDT 270000/- (from existing business) 77%                                                                                                                                                                                                                                                                                                                                                                                  |  |  |  |
|                                                      |   | Required Investment BDT 80,000/- (as equity) 23%                                                                                                                                                                                                                                                                                                                                                                                |  |  |  |
| Present salary/drawings<br>from business (estimates) | : | BDT 5,000                                                                                                                                                                                                                                                                                                                                                                                                                       |  |  |  |
| Proposed Salary                                      | : | BDT 5,000                                                                                                                                                                                                                                                                                                                                                                                                                       |  |  |  |
| Size of shop                                         | : | 20 ft x 15 ft= 300 sq ft                                                                                                                                                                                                                                                                                                                                                                                                        |  |  |  |
| Implementation                                       | : | <ul> <li>The business is planned to be scaled up by investment in existing goods like Cold drinks, Kerosene, Diesel, Octane etc</li> <li>Average 10% gain on sales.</li> <li>The business is operating by entrepreneur. Existing 01 employee.</li> <li>One will be appointed after receiving equity money.</li> <li>The shop is rented.</li> <li>Collects goods from Feni.</li> <li>Agreed grace period is 3 months.</li> </ul> |  |  |  |