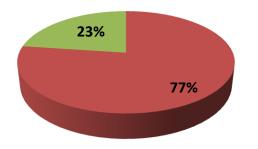

| Proposed Nobin Udyokta Business Info                 |   |                                                                                                                                                                                                                                                                                                                                                                                                                                 |  |  |  |
|------------------------------------------------------|---|---------------------------------------------------------------------------------------------------------------------------------------------------------------------------------------------------------------------------------------------------------------------------------------------------------------------------------------------------------------------------------------------------------------------------------|--|--|--|
| Business Name                                        | : | MAYER DOA PESTRY COMPLEX & SALES CENTRE                                                                                                                                                                                                                                                                                                                                                                                         |  |  |  |
| Location                                             | : | Selonia Baazar, Chanpur Road, Dagonbhuiyan, Feni.                                                                                                                                                                                                                                                                                                                                                                               |  |  |  |
| Total Investment in BDT                              | : | BDT 350000/-                                                                                                                                                                                                                                                                                                                                                                                                                    |  |  |  |
| Financing                                            | : | Self BDT 270000/- (from existing business) 77%                                                                                                                                                                                                                                                                                                                                                                                  |  |  |  |
|                                                      |   | Required Investment BDT 80,000/- (as equity) 23%                                                                                                                                                                                                                                                                                                                                                                                |  |  |  |
| Present salary/drawings<br>from business (estimates) | : | BDT 5,000                                                                                                                                                                                                                                                                                                                                                                                                                       |  |  |  |
| Proposed Salary                                      | : | BDT 5,000                                                                                                                                                                                                                                                                                                                                                                                                                       |  |  |  |
| Size of shop                                         | : | 20 ft x 15 ft= 300 sq ft                                                                                                                                                                                                                                                                                                                                                                                                        |  |  |  |
| Implementation                                       | : | <ul> <li>The business is planned to be scaled up by investment in existing goods like Cold drinks, Kerosene, Diesel, Octane etc</li> <li>Average 10% gain on sales.</li> <li>The business is operating by entrepreneur. Existing 01 employee.</li> <li>One will be appointed after receiving equity money.</li> <li>The shop is rented.</li> <li>Collects goods from Feni.</li> <li>Agreed grace period is 3 months.</li> </ul> |  |  |  |