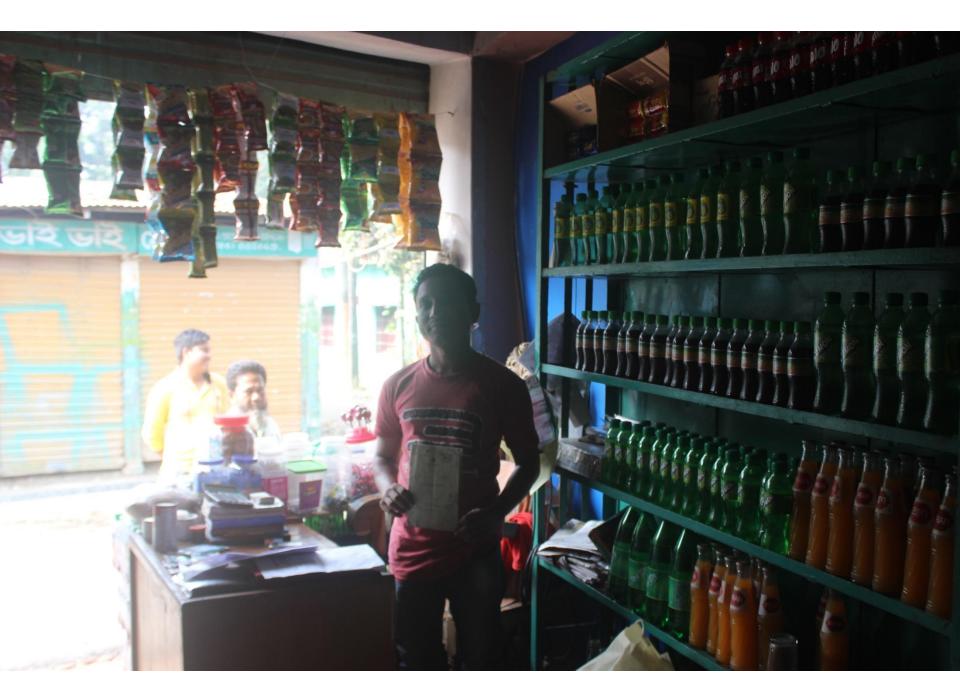

| Proposed Nobin Udyokta Business Info                 |   |                                                                                                                                                                                                                                                                                                                                                                                                                                 |  |  |  |
|------------------------------------------------------|---|---------------------------------------------------------------------------------------------------------------------------------------------------------------------------------------------------------------------------------------------------------------------------------------------------------------------------------------------------------------------------------------------------------------------------------|--|--|--|
| Business Name                                        | : | MAYER DOA PESTRY COMPLEX & SALES CENTRE                                                                                                                                                                                                                                                                                                                                                                                         |  |  |  |
| Location                                             | : | Selonia Baazar, Chanpur Road, Dagonbhuiyan, Feni.                                                                                                                                                                                                                                                                                                                                                                               |  |  |  |
| Total Investment in BDT                              | : | BDT 350000/-                                                                                                                                                                                                                                                                                                                                                                                                                    |  |  |  |
| Financing                                            | : | Self BDT 270000/- (from existing business) 77%                                                                                                                                                                                                                                                                                                                                                                                  |  |  |  |
|                                                      |   | Required Investment BDT 80,000/- (as equity) 23%                                                                                                                                                                                                                                                                                                                                                                                |  |  |  |
| Present salary/drawings<br>from business (estimates) | : | BDT 5,000                                                                                                                                                                                                                                                                                                                                                                                                                       |  |  |  |
| Proposed Salary                                      | : | BDT 5,000                                                                                                                                                                                                                                                                                                                                                                                                                       |  |  |  |
| Size of shop                                         | : | 20 ft x 15 ft= 300 sq ft                                                                                                                                                                                                                                                                                                                                                                                                        |  |  |  |
| Implementation                                       | : | <ul> <li>The business is planned to be scaled up by investment in existing goods like Cold drinks, Kerosene, Diesel, Octane etc</li> <li>Average 10% gain on sales.</li> <li>The business is operating by entrepreneur. Existing 01 employee.</li> <li>One will be appointed after receiving equity money.</li> <li>The shop is rented.</li> <li>Collects goods from Feni.</li> <li>Agreed grace period is 3 months.</li> </ul> |  |  |  |

### **Existing Business (BDT)**

| Particular                                | Daily  | Monthly | Yearly  |
|-------------------------------------------|--------|---------|---------|
| Revenue(Sales)                            |        |         | -       |
| Cold drinks, Kerosene, Diesel, Octane etc | 14300  | 429000  | 5148000 |
| Total Sales (A)                           | 14300  | 429000  | 5148000 |
| Less Variable Expense                     |        |         |         |
| Cold drinks, Kerosene, Diesel, Octane etc | 12870  | 386100  | 4633200 |
| Total variable Expense (B)                | 12,870 | 386100  | 4633200 |
| Contribution Margin (CM) [C=(A-B)         | 1,430  | 42900   | 514800  |
| Less Variable Expense                     |        |         |         |
| Rent                                      |        | 22,000  | 264000  |
| Electricity bill                          |        | 600     | 7200    |
| Transportation                            |        | 2,000   | 24000   |
| Salary (self)                             |        | 5000    | 60000   |
| Salary(Staff)                             |        | 4000    | 48000   |
| Entertainment                             |        | 500     | 6000    |
| Generator                                 |        | 200     | 2400    |
| Mobile bill                               |        | 500     | 6000    |
| Total fixed cost (D)                      |        | 34,800  | 417600  |
| Net Profit (E)= [C-D]                     |        | 8,100   | 97200   |