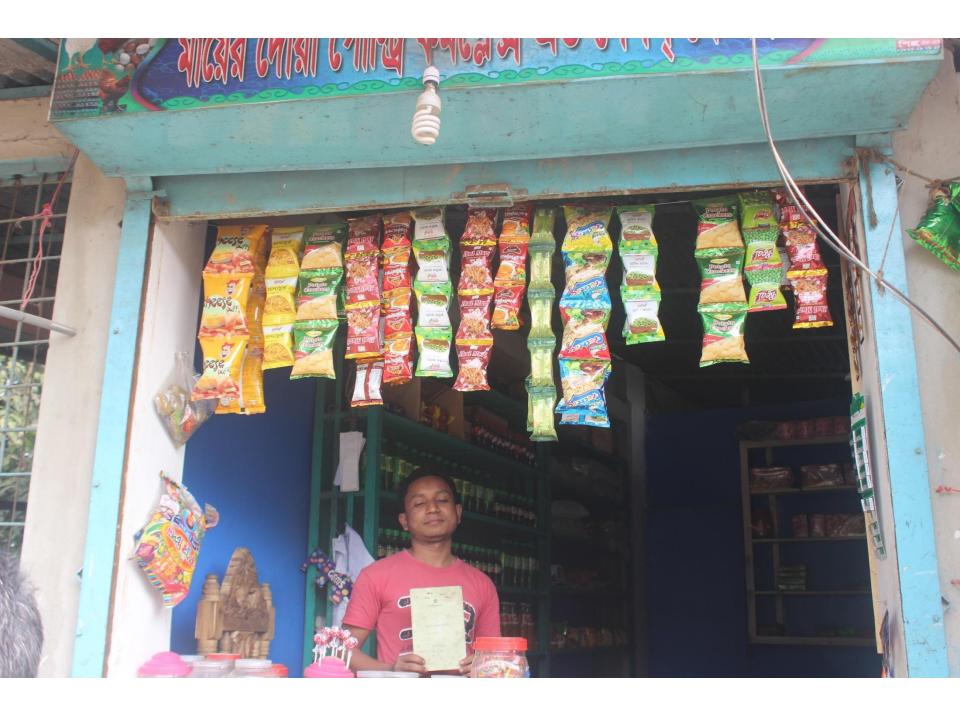

| Proposed Nobin Udyokta Business Info                 |   |                                                                                                                                                                                                                                                                                                                                                                                                                                 |  |  |  |
|------------------------------------------------------|---|---------------------------------------------------------------------------------------------------------------------------------------------------------------------------------------------------------------------------------------------------------------------------------------------------------------------------------------------------------------------------------------------------------------------------------|--|--|--|
| Business Name                                        | : | MAYER DOA PESTRY COMPLEX & SALES CENTRE                                                                                                                                                                                                                                                                                                                                                                                         |  |  |  |
| Location                                             | : | Selonia Baazar, Chanpur Road, Dagonbhuiyan, Feni.                                                                                                                                                                                                                                                                                                                                                                               |  |  |  |
| Total Investment in BDT                              | : | BDT 350000/-                                                                                                                                                                                                                                                                                                                                                                                                                    |  |  |  |
| Financing                                            | : | Self BDT 270000/- (from existing business) 77%                                                                                                                                                                                                                                                                                                                                                                                  |  |  |  |
|                                                      |   | Required Investment BDT 80,000/- (as equity) 23%                                                                                                                                                                                                                                                                                                                                                                                |  |  |  |
| Present salary/drawings<br>from business (estimates) | : | BDT 5,000                                                                                                                                                                                                                                                                                                                                                                                                                       |  |  |  |
| Proposed Salary                                      | : | BDT 5,000                                                                                                                                                                                                                                                                                                                                                                                                                       |  |  |  |
| Size of shop                                         | : | 20 ft x 15 ft= 300 sq ft                                                                                                                                                                                                                                                                                                                                                                                                        |  |  |  |
| Implementation                                       | : | <ul> <li>The business is planned to be scaled up by investment in existing goods like Cold drinks, Kerosene, Diesel, Octane etc</li> <li>Average 10% gain on sales.</li> <li>The business is operating by entrepreneur. Existing 01 employee.</li> <li>One will be appointed after receiving equity money.</li> <li>The shop is rented.</li> <li>Collects goods from Feni.</li> <li>Agreed grace period is 3 months.</li> </ul> |  |  |  |

#### Proposed NU Business Name: MAYER DOA PESTRY COMPLEX & SALES CENTRE

Project identification and prepared by: Md Ansar Ali Dagonbhuiyan Unit, Feni

Project verified by: Susanta Kumar Bishwas

Samajik Byabosha Ltd.