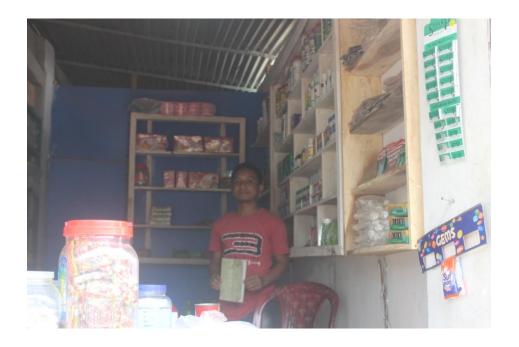

| Proposed Nobin Udyokta Business Info                 |   |                                                                                                                                                                                                                                                                                                                                                                                                                                 |  |  |  |
|------------------------------------------------------|---|---------------------------------------------------------------------------------------------------------------------------------------------------------------------------------------------------------------------------------------------------------------------------------------------------------------------------------------------------------------------------------------------------------------------------------|--|--|--|
| Business Name                                        | : | MAYER DOA PESTRY COMPLEX & SALES CENTRE                                                                                                                                                                                                                                                                                                                                                                                         |  |  |  |
| Location                                             | : | Selonia Baazar, Chanpur Road, Dagonbhuiyan, Feni.                                                                                                                                                                                                                                                                                                                                                                               |  |  |  |
| Total Investment in BDT                              | : | BDT 350000/-                                                                                                                                                                                                                                                                                                                                                                                                                    |  |  |  |
| Financing                                            | : | Self BDT 270000/- (from existing business) 77%                                                                                                                                                                                                                                                                                                                                                                                  |  |  |  |
|                                                      |   | Required Investment BDT 80,000/- (as equity) 23%                                                                                                                                                                                                                                                                                                                                                                                |  |  |  |
| Present salary/drawings<br>from business (estimates) | : | BDT 5,000                                                                                                                                                                                                                                                                                                                                                                                                                       |  |  |  |
| Proposed Salary                                      | : | BDT 5,000                                                                                                                                                                                                                                                                                                                                                                                                                       |  |  |  |
| Size of shop                                         | : | 20 ft x 15 ft= 300 sq ft                                                                                                                                                                                                                                                                                                                                                                                                        |  |  |  |
| Implementation                                       | : | <ul> <li>The business is planned to be scaled up by investment in existing goods like Cold drinks, Kerosene, Diesel, Octane etc</li> <li>Average 10% gain on sales.</li> <li>The business is operating by entrepreneur. Existing 01 employee.</li> <li>One will be appointed after receiving equity money.</li> <li>The shop is rented.</li> <li>Collects goods from Feni.</li> <li>Agreed grace period is 3 months.</li> </ul> |  |  |  |