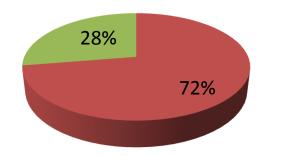

| Proposed Nobin Udyokta Business Info                 |   |                                                                                                                                                                                                                                                                                                                                                                                                                  |  |  |
|------------------------------------------------------|---|------------------------------------------------------------------------------------------------------------------------------------------------------------------------------------------------------------------------------------------------------------------------------------------------------------------------------------------------------------------------------------------------------------------|--|--|
| Business Name                                        | : | MAYAPURI DEGITAL STUDIO & VEDIO                                                                                                                                                                                                                                                                                                                                                                                  |  |  |
| Location                                             | : | Dudhmukha Baazar, Main Road, Dagonbhuiyan, Feni                                                                                                                                                                                                                                                                                                                                                                  |  |  |
| Total Investment in BDT                              | : | BDT 290000/-                                                                                                                                                                                                                                                                                                                                                                                                     |  |  |
| Financing                                            | : | Self BDT 210000/- (from existing business) 72%                                                                                                                                                                                                                                                                                                                                                                   |  |  |
|                                                      |   | Required Investment BDT 80,000/- (as equity) 28%                                                                                                                                                                                                                                                                                                                                                                 |  |  |
| Present salary/drawings<br>from business (estimates) | : | BDT 5,000                                                                                                                                                                                                                                                                                                                                                                                                        |  |  |
| Proposed Salary                                      | : | BDT 5,000                                                                                                                                                                                                                                                                                                                                                                                                        |  |  |
| Size of shop                                         | : | 15 ft x 15 ft= 225 sq ft                                                                                                                                                                                                                                                                                                                                                                                         |  |  |
| Implementation                                       | : | <ul> <li>The business is planned to be scaled up by investment in existing goods like Flexiload, Bikash service.</li> <li>Average 25% gain on sales.</li> <li>The business is operating by entrepreneur. Existing no employee.</li> <li>One will be appointed after receiving equity money.</li> <li>The shop is rented.</li> <li>Collects goods from Feni.</li> <li>Agreed grace period is 3 months.</li> </ul> |  |  |